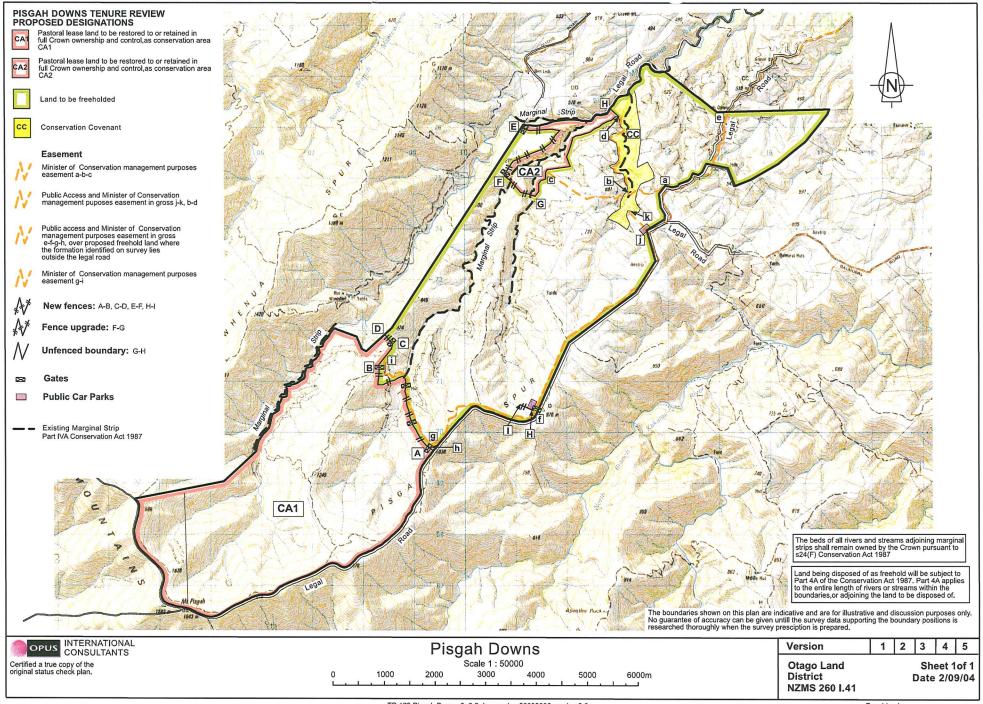

## **Designations Plan**

A Designations Plan forms part of the Tenure Review Substantive Proposal. The attached plan is a copy of the Designations Plan included in the Substantive Proposal for the above review. The Substantive Proposal has been accepted by the Leaseholder.

A summary of the Substantive Proposal is available as part of a notice of acceptance document lodged for registration against the Landonline computer register of the leasehold Certificate of Title being OT 386/139 The Notice of Acceptance is a public document searchable at a LINZ processing centre or by licenced remote access to Landonline.