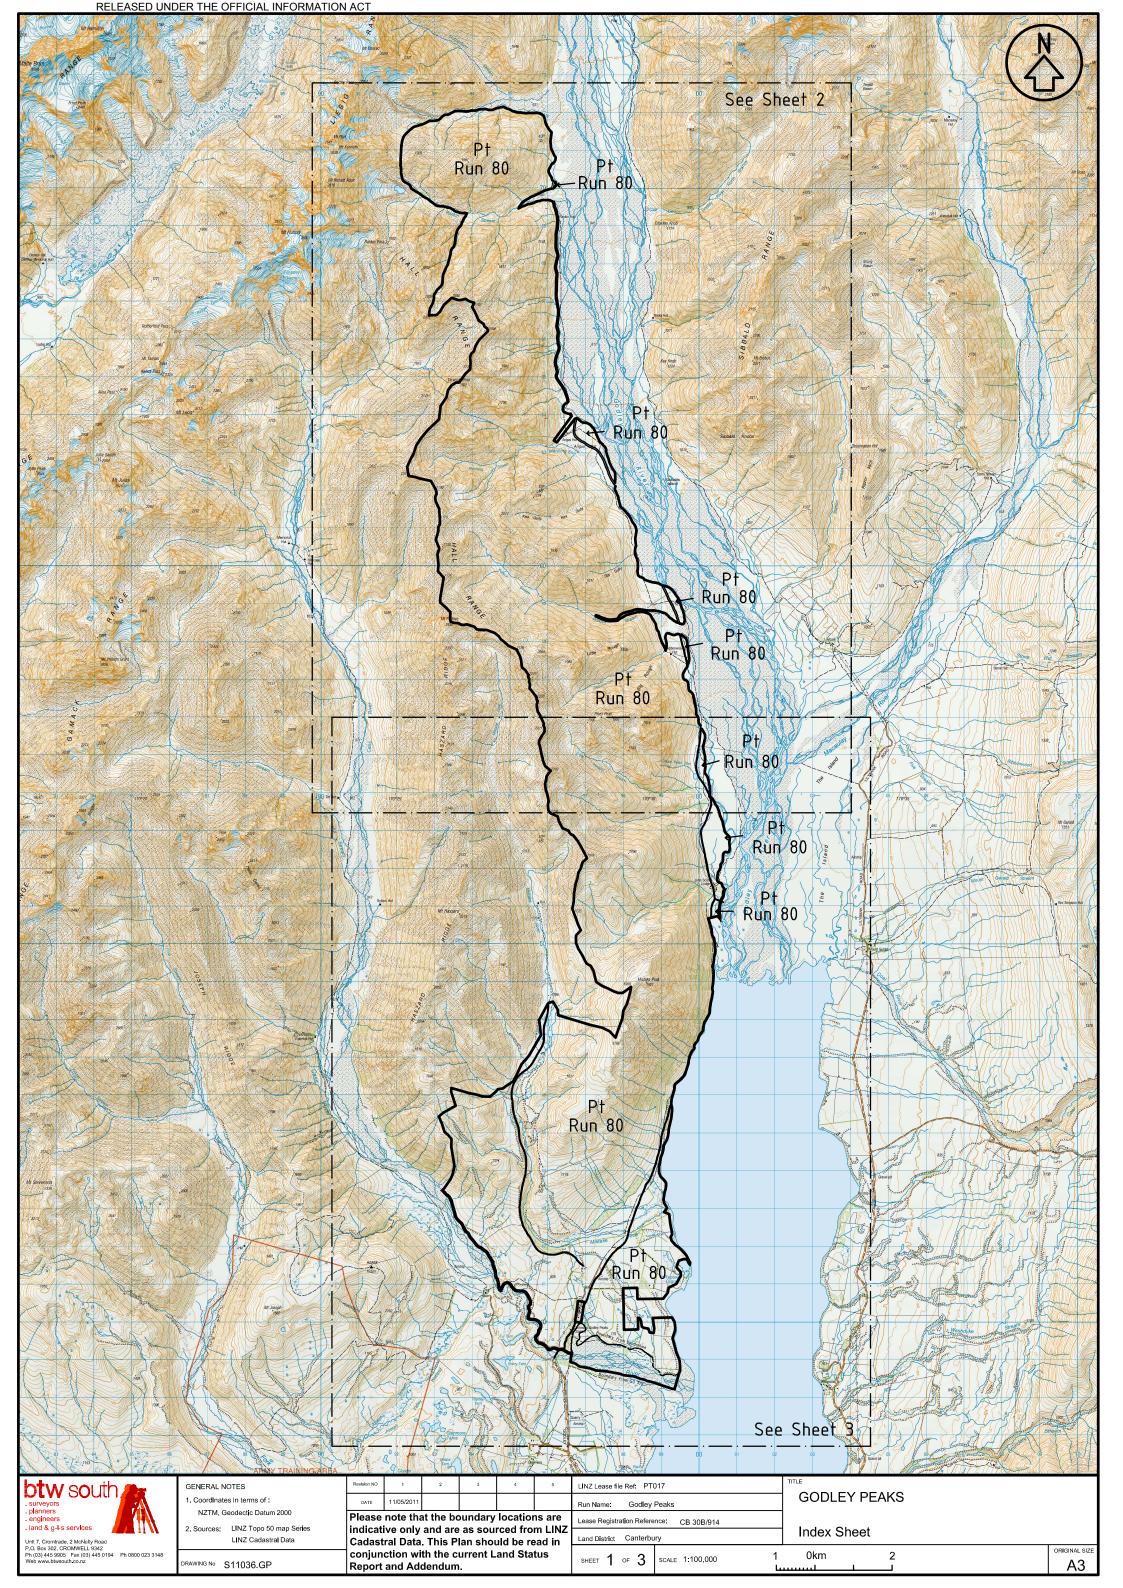

## Crown Pastoral Land Tenure Review

Lease name: GODLEY PEAKS

Lease number: PT 017

## **Due Diligence Report - Plans**

This report and attachments results from a pre-Tenure Review assessment of the pastoral lease for the purpose of confirming land available for Tenure Review and any issues, rights or obligations attaching to it. The information is gathered from files and other sources available to the LINZ contractor. Part of the information relates to research on the status of the land, resulting in a Status Report that is signed off by a LINZ approving officer. The remainder of the information is not analysed for relevancy or possible action until required, and LINZ does not guarantee its accuracy or completeness as presented.

This report is released under the Official Information Act 1982.