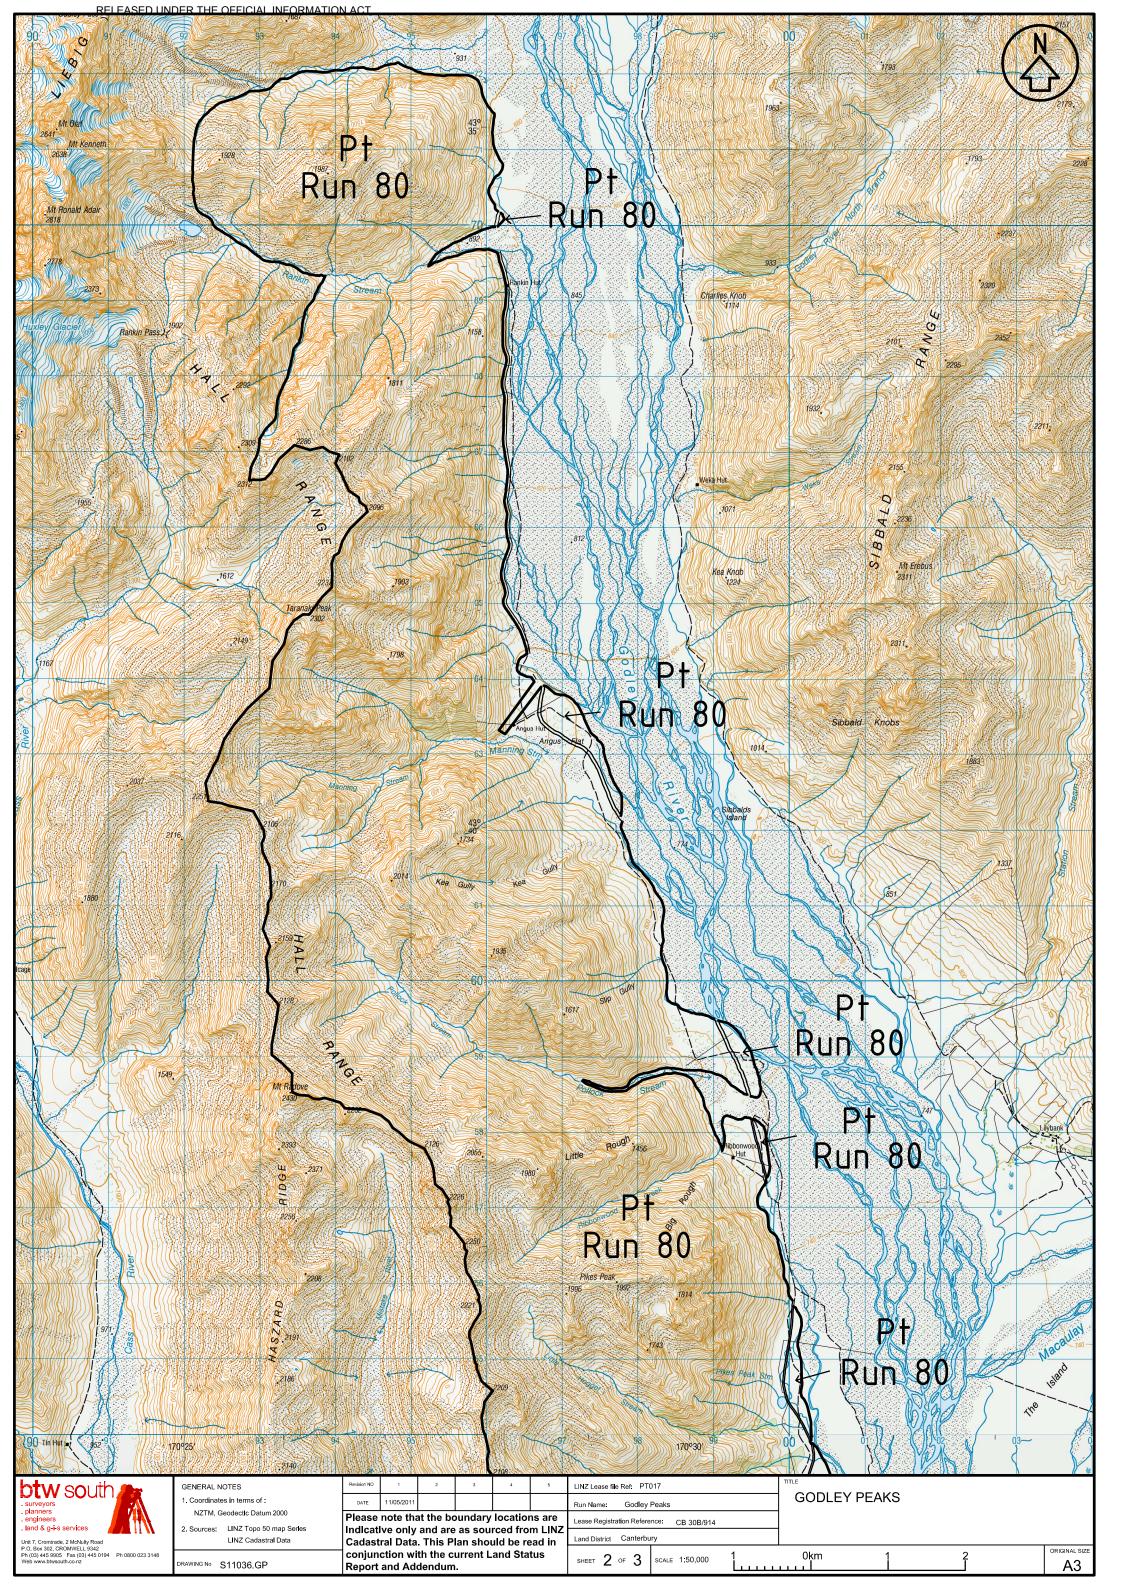

## Crown Pastoral Land Tenure Review

Lease name: GODLEY PEAKS

Lease number: PT 017

## **Due Diligence Report - Plans**

This report and attachments results from a pre-Tenure Review assessment of the pastoral lease for the purpose of confirming land available for Tenure Review and any issues, rights or obligations attaching to it. The information is gathered from files and other sources available to the LINZ contractor. Part of the information relates to research on the status of the land, resulting in a Status Report that is signed off by a LINZ approving officer. The remainder of the information is not analysed for relevancy or possible action until required, and LINZ does not guarantee its accuracy or completeness as presented.

This report is released under the Official Information Act 1982.