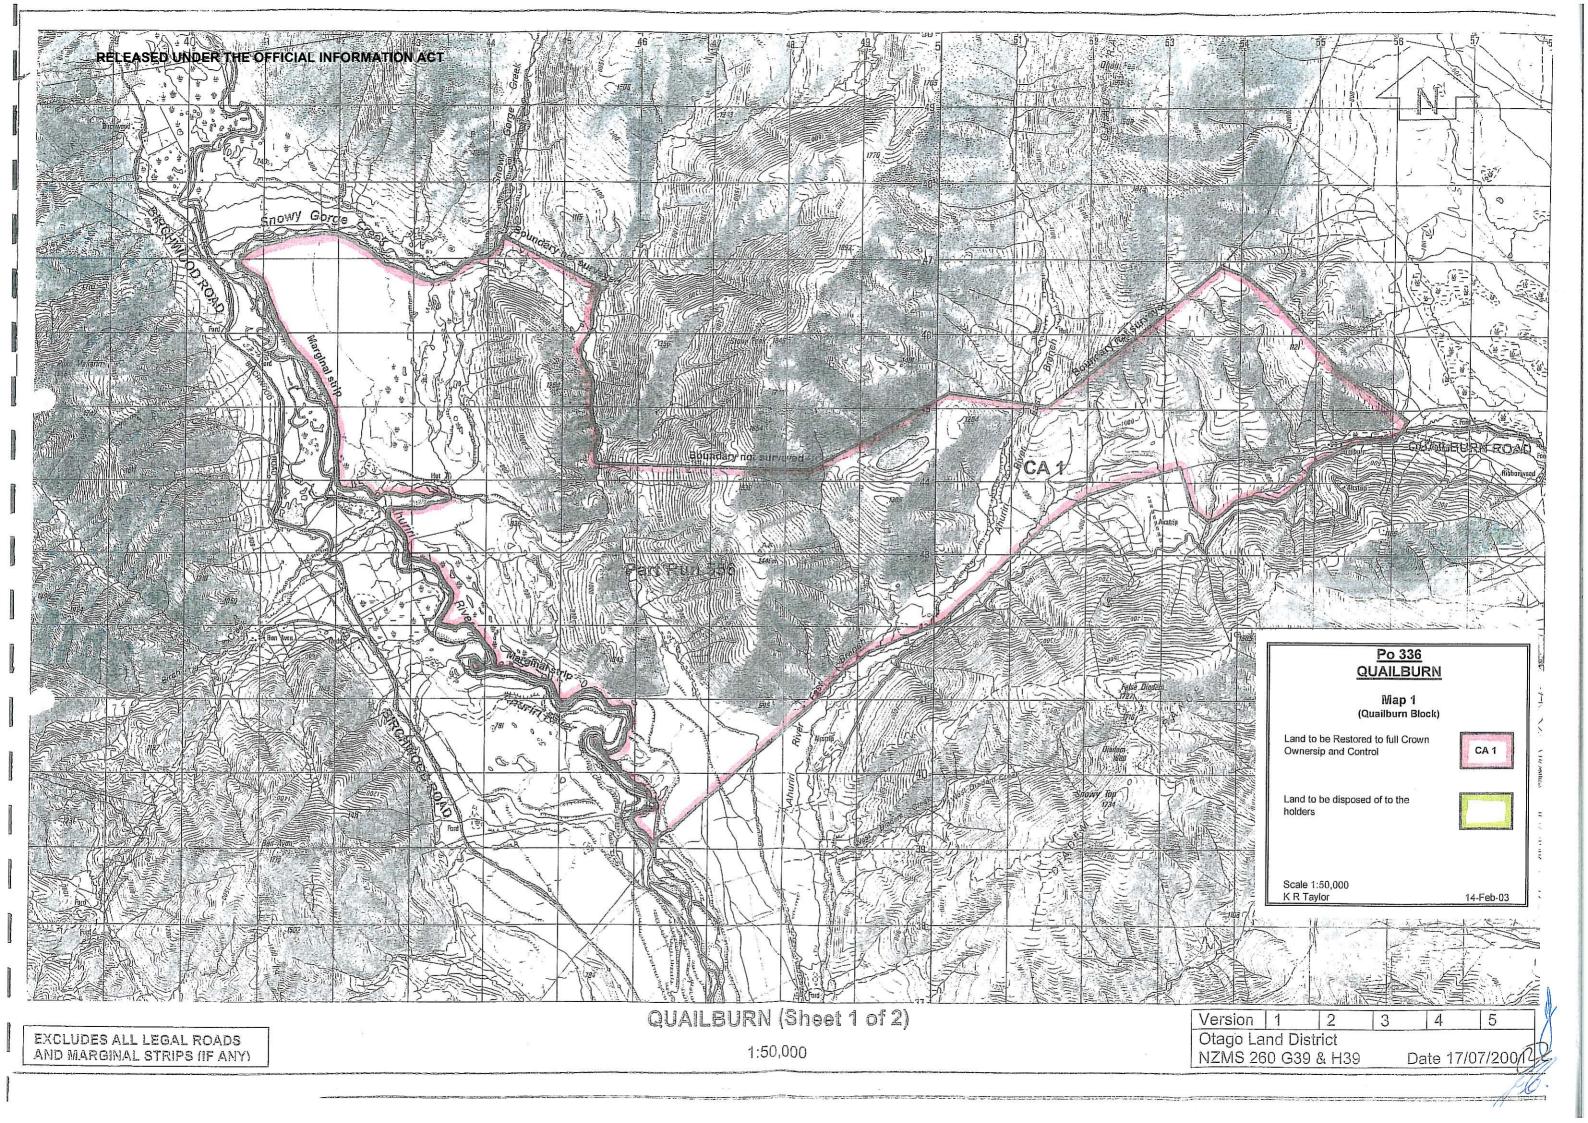

## Crown Pastoral Land Tenure Review

Lease name: Quailburn

Lease number: PO 336

## **Designations Plan**

A Designations Plan forms part of the Tenure Review Substantive Proposal. The attached plan is a copy of the Designations Plan included in the Substantive Proposal for the above review. The Substantive Proposal has been accepted by the Leaseholder.

A summary of the Substantive Proposal is available as part of a notice of acceptance document lodged for registration against the Landonline computer register of the leasehold Certificate of Title being CB529/66. The Notice of Acceptance is a public document searchable at a LINZ processing centre or by licenced remote access to Landonline.