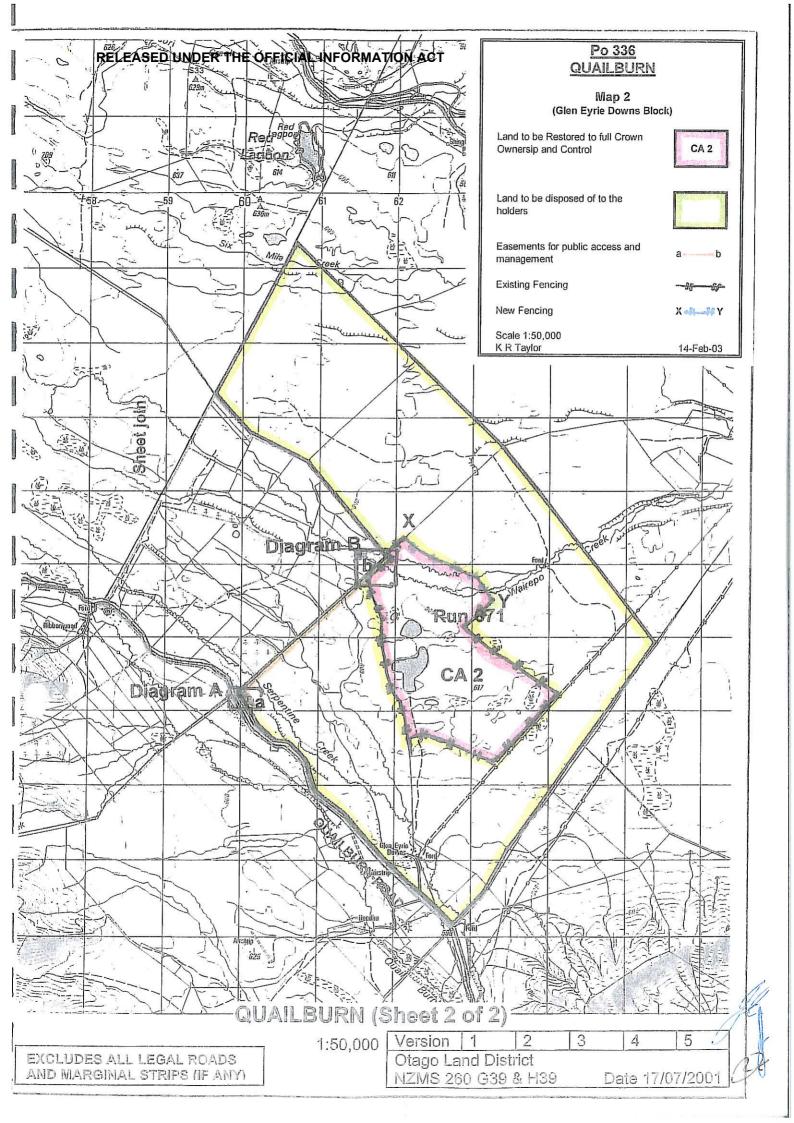

# **Designations Plan**

A Designations Plan forms part of the Tenure Review Substantive Proposal. The attached plan is a copy of the Designations Plan included in the Substantive Proposal for the above review. The Substantive Proposal has been accepted by the Leaseholder.

A summary of the Substantive Proposal is available as part of a notice of acceptance document lodged for registration against the Landonline computer register of the leasehold Certificate of Title being CB529/66. The Notice of Acceptance is a public document searchable at a LINZ processing centre or by licenced remote access to Landonline.