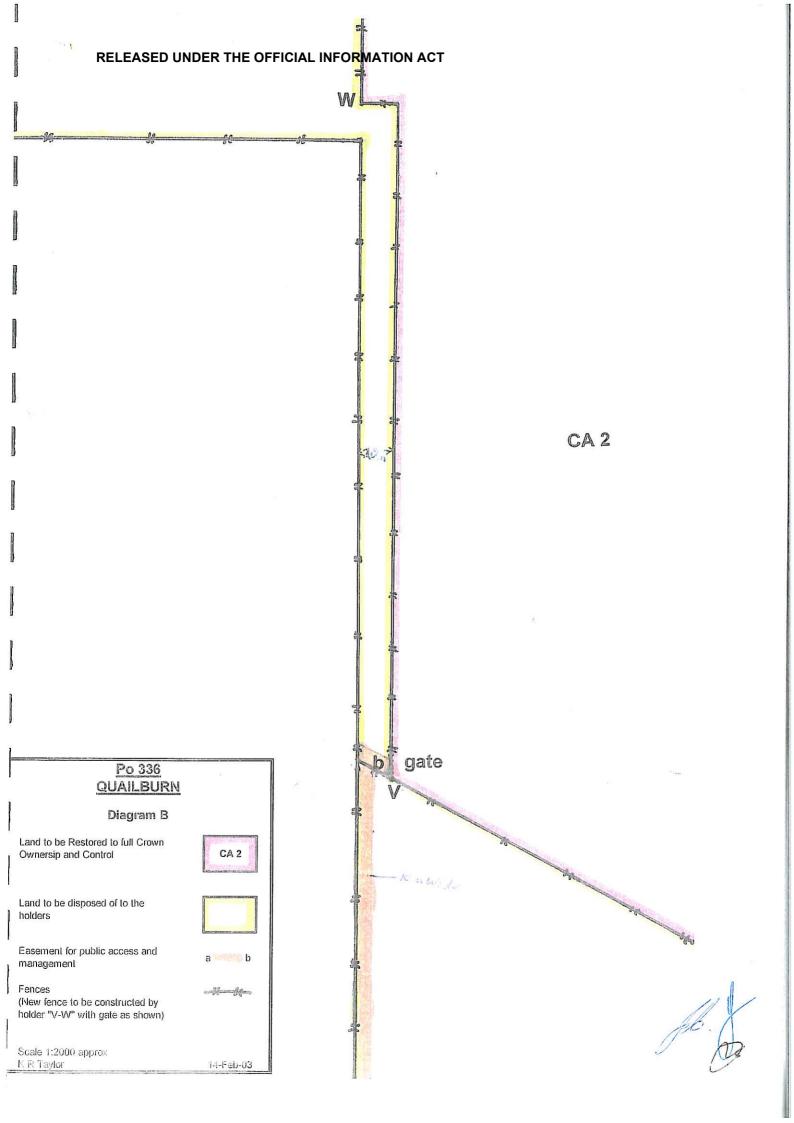

# **Designations Plan**

A Designations Plan forms part of the Tenure Review Substantive Proposal. The attached plan is a copy of the Designations Plan included in the Substantive Proposal for the above review. The Substantive Proposal has been accepted by the Leaseholder.

A summary of the Substantive Proposal is available as part of a notice of acceptance document lodged for registration against the Landonline computer register of the leasehold Certificate of Title being CB529/66. The Notice of Acceptance is a public document searchable at a LINZ processing centre or by licenced remote access to Landonline.