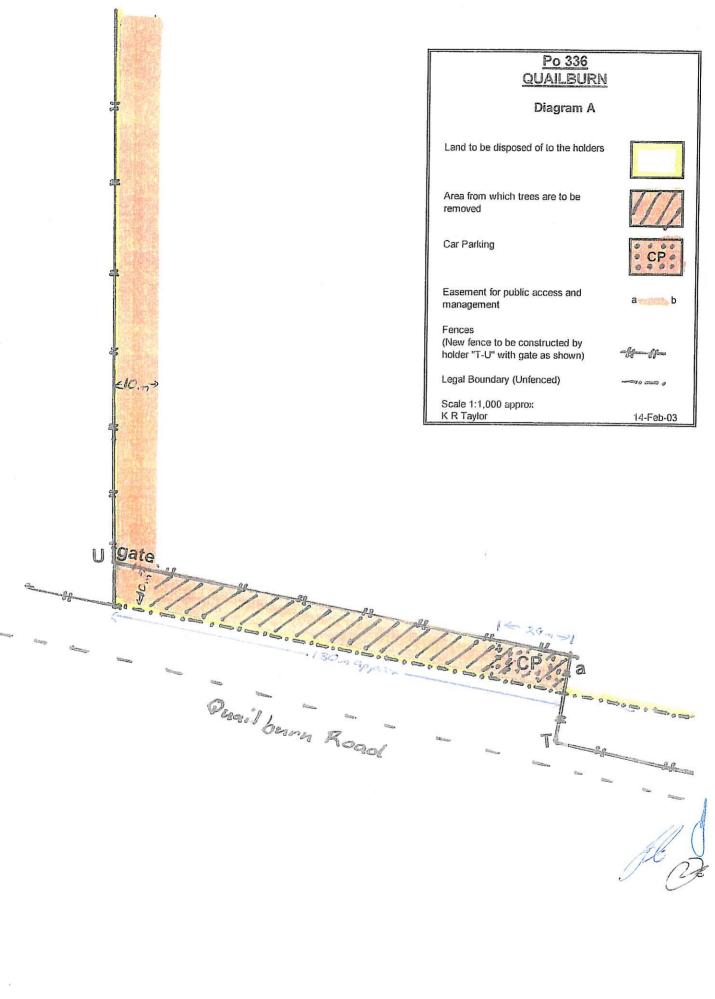

# **Designations Plan**

A Designations Plan forms part of the Tenure Review Substantive Proposal. The attached plan is a copy of the Designations Plan included in the Substantive Proposal for the above review. The Substantive Proposal has been accepted by the Leaseholder.

A summary of the Substantive Proposal is available as part of a notice of acceptance document lodged for registration against the Landonline computer register of the leasehold Certificate of Title being CB529/66. The Notice of Acceptance is a public document searchable at a LINZ processing centre or by licenced remote access to Landonline.