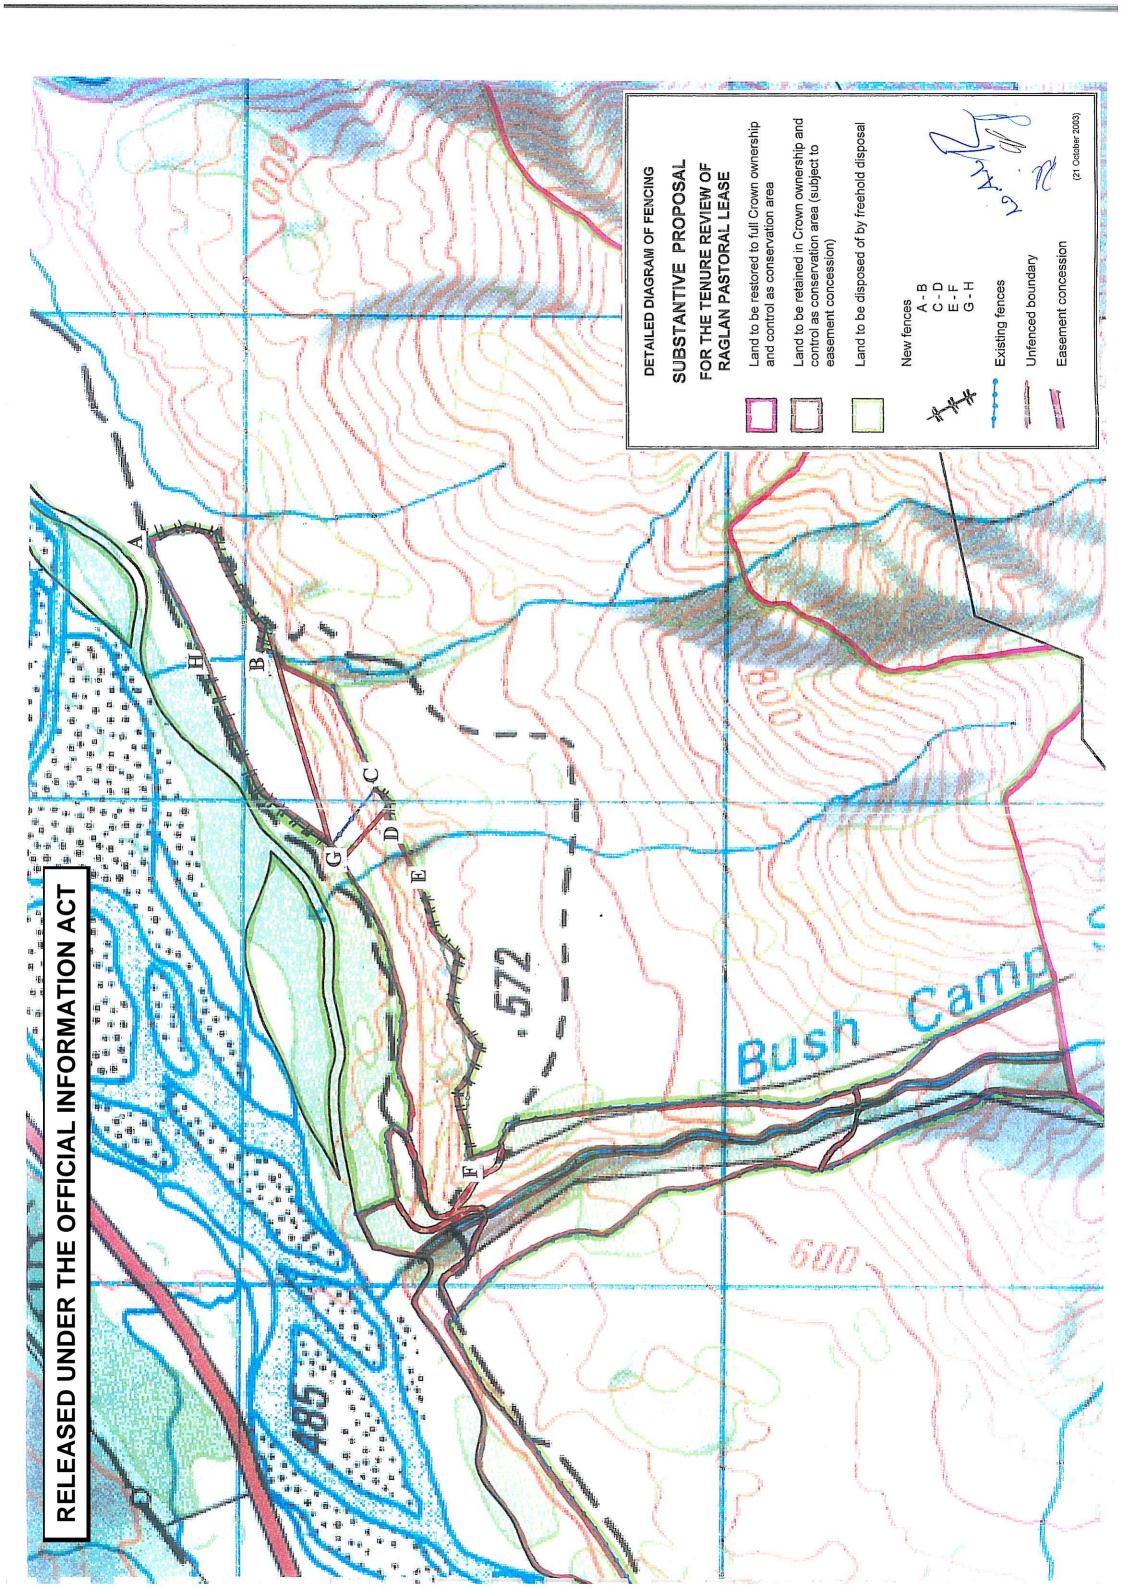

## Designations Plan - Maps 2 & 3

A Designations Plan forms part of the Tenure Review Substantive Proposal. The attached plan is a copy of the Designations Plan included in the Substantive Proposal for the above review. The Substantive Proposal has been accepted by the Leaseholder.

A summary of the Substantive Proposal is available as part of a notice of acceptance document lodged for registration against the Landonline computer register of the leasehold Certificate of Title being MB46/197. The Notice of Acceptance is a public document searchable at a LINZ processing centre or by licenced remote access to Landonline.