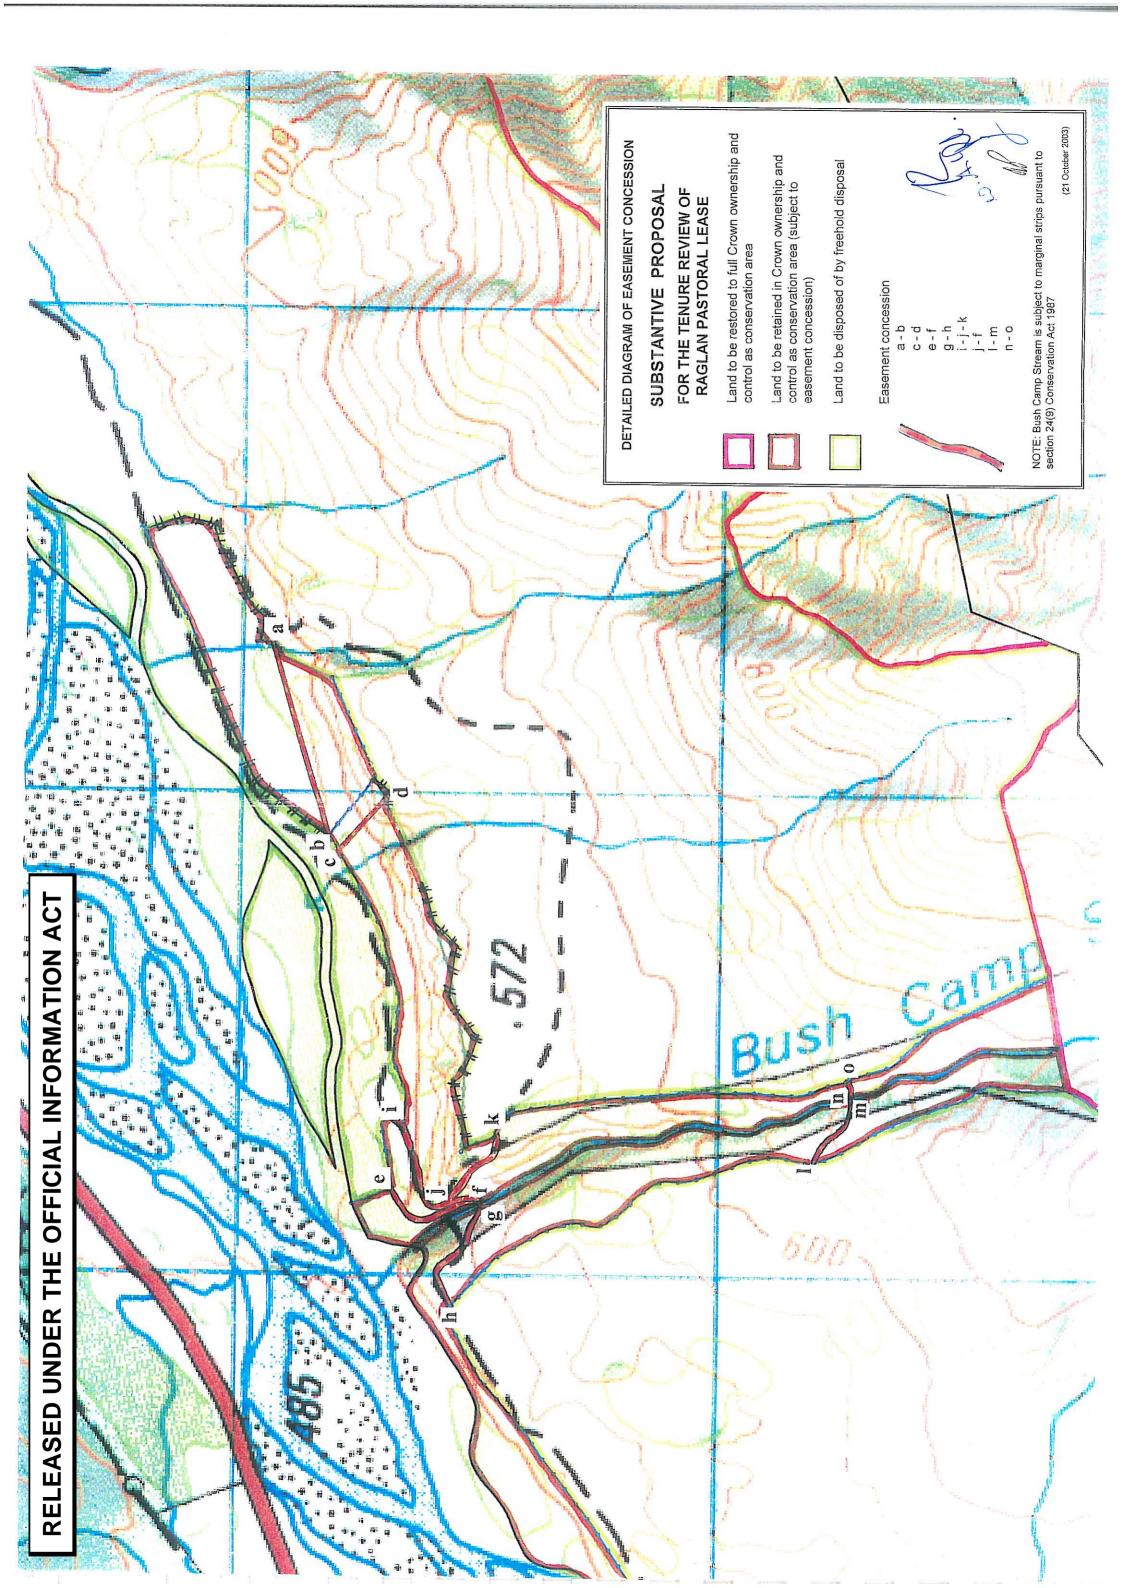

## Designations Plan - Maps 2 & 3

A Designations Plan forms part of the Tenure Review Substantive Proposal. The attached plan is a copy of the Designations Plan included in the Substantive Proposal for the above review. The Substantive Proposal has been accepted by the Leaseholder.

A summary of the Substantive Proposal is available as part of a notice of acceptance document lodged for registration against the Landonline computer register of the leasehold Certificate of Title being MB46/197. The Notice of Acceptance is a public document searchable at a LINZ processing centre or by licenced remote access to Landonline.