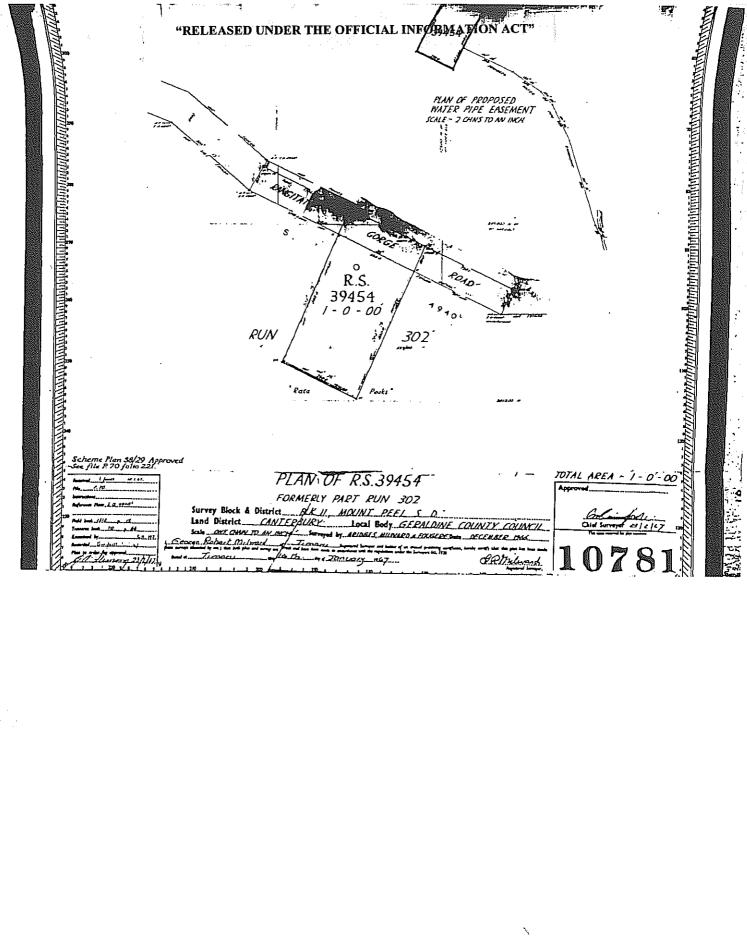

the Grantor subject to Memorandum of Fortgage Registered No. 231176 to THE STATE ADVANCES CORPORATION OF NEW ZEALAND and Hortgage 639169 varying terms. AND VITEREAS THE RANGITATA GORGE RABBIT BOARD a body corporate within the meaning of the Rabbits Act 1955 (hereinafter referred to as "the Grantee") is seized of an estate in fee simple in all that piece of land situated in Block II of the Mount Peel Survey District containing OME (1) ACRE being all the land comprised and described in Survey Office Plan 10781 being Rural Section 39454 and being all the land comprised and described in Certificate of Title Register 7A folio 926 SUBJECT to reservations imposed by Section 59 of the Land Act 1948 (hereinafter called "the dominant tenement");

AND WEEREAS the Grantor and the Lessee have agreed that the Grantee should be granted as and in the nature of an easement appurtenant to the dominant tenement the right to take water from the stream situated on the servient tenement upon the conditions and in the manner as hereinafter described the share NOW THEREFORE IN PURSUANCE of the said agreement and in pursuance of Section 60 of the Land Act 1948 the Grantor DOTH HEREBY TRANSFER AND GRANT unto the Grantee as and in the nature of an easement the right to convey water by means of a covered line of pipes of an internal diameter of not more than  $1\frac{1}{2}$  inches and at a uniform depth of not less than 18 inches from the surface in and under the soil of the servient tenement and along the stipulated course shown by the line coloured blue on Survey Office Plan 10781 and thereon marked "Proposed Water Pipe Easement" and upon the rights and powers implied in favour of grantees by virtue of Section 90D of the Land Transfer Act 1952 in so far as they are implied for the present type of easement to the intent that this easement shall forever be appurtenent to the dominant tenement PRCVIDED HOWEVER that the rights and powers implied