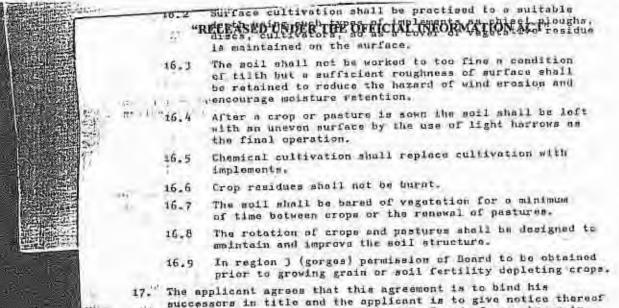

- The areas whereon tree planting may be subsidized must be such that holl has been or may be lost through action of wind.
- The subsidy is applicable only to the planting and protection from stock by fencing of trees which have a soil conservation value.
- The subsidy is not applicable to planting trees for stock shelter or to the maintenance of existing plantations.
- 4. Upon receipt of an application the area will be inspected and an estimate of the cost of the proposed work prepared by an officer of the Board. After approval of the application, the Board will advise the applicant who may then proceed with his own labour and materials to the value of the approved estimate and in accordance with the approved specifications.
- Work not provided for in the original specification will not be eligible for subsidy.
- 6. When the subsidised work is completed the applicant will advise the Board and an inspection of the area will be made. If the work has been carried out in accordance with the specifications approval will be given for the payment of the subsidy.
  - 7. The Board shall deduct an uncost fee of 14% based on the actual completed cost of the work. This fee shall be deducted from the subsidy money payable to the applicant.
  - 8. The Board reserves the right to withdraw any approval at any time prior to the commencement of the approved work.
- The Board does not assume any responsibility for any damages arising out of the execution of the work or for the maintenance of the trees and fencing.
- "10. Where in the opinion of the Board such is necessary, provision shall be made for reasonable protection from fire.
  - The applicant agrees to provide the necessary labour and trees for the replacement of trees that dic.
  - 12. The applicant agrees to the Board withholding 25% of the subsidy money payable until the necessary blanking has been carried out to the satisfaction of the Board.
  - The applicant agrees to undertake all necessary care and maintenance of the trees and fences and to permit the Board's representatives at any reasonable time to inspect the area involved.
  - 14. The applicant agrees not to cut down these trees without a written permit from the Board.
  - 15. The applicant agrees not to "top" the trees without the written consent of the Board. The trimming of lateral branches may be undertaken from time to time without the consent of the Board.
  - 16. Management of the soil and vegetation on the percel of land aubject to wind erosion where windbreak treeplanting is subsidised at a 2:1 rate. A combination of some of the following practices appropriate to the locality are agreed upon and will be carried out.
    - 16.1 The line of final cultivation (at various stages) shall be across the direction of the principal eroding wind.