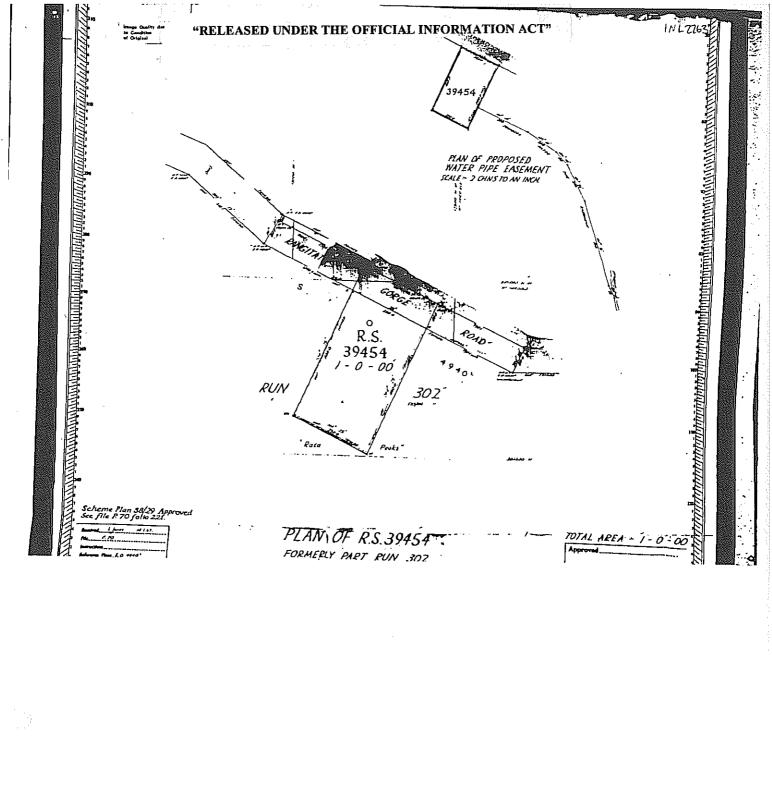

the Grantor subject to Memorandum of Fortgage Registered No. 231176 to THE STATE ADVANCES CORPORATION OF NEW ZEALAND and Hortgage 639169 varying terms. AND VITEREAS THE RANGITATA GORGE RABBIT BOARD a body corporate within the meaning of the Rabbits Act 1955 (hereinafter referred to as "the Grantee") is seized of an estate in fee simple in all that piece of land situated in Block II of the Mount Peel Survey District containing OME (1) ACRE being all the land comprised and described in Survey Office Plan 10781 being Rural Section 39454 and being all the land comprised and described in Certificate of Title Register 7A folio 926 SUBJECT to reservations imposed by Section 59 of the Land Act 1948 (hereinafter called "the dominant tenement");

AND WEEREAS the Grantor and the Lessee have agreed that the Grantee should be granted as and in the nature of an easement appurtenant to the dominant tenement the right to take water from the stream situated on the servient tenement upon the conditions and in the manner as hereinafter described the share NOW THEREFORE IN PURSUANCE of the said agreement and in pursuance of Section 60 of the Land Act 1948 the Grantor DOTH HEREBY TRANSFER AND GRANT unto the Grantee as and in the nature of an easement the right to convey water by means of a covered line of pipes of an internal diameter of not more than  $1\frac{1}{2}$  inches and at a uniform depth of not less than 18 inches from the surface in and under the soil of the servient tenement and along the stipulated course shown by the line coloured blue on Survey Office Plan 10781 and thereon marked "Proposed Water Pipe Easement" and upon the rights and powers implied in favour of grantees by virtue of Section 90D of the Land Transfer Act 1952 in so far as they are implied for the present type of easement to the intent that this easement shall forever be appurtenent to the dominant tenement PRCVIDED HOWEVER that the rights and powers implied