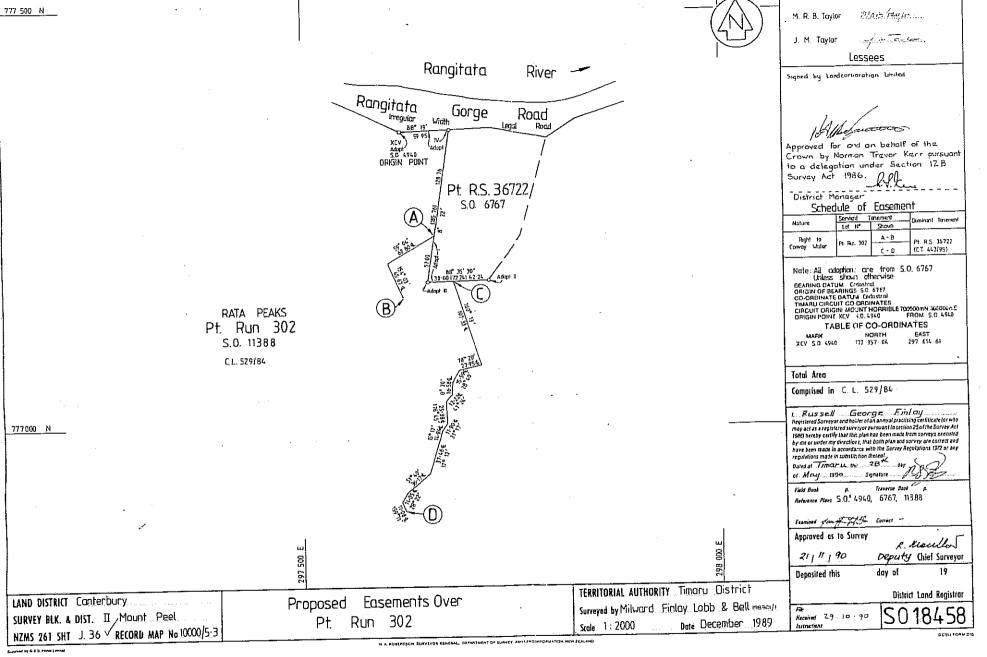

AND WHEREAS MARION EDITH MAXWELL of Peel Forest, Married Woman (hereinafter referred to as "the Grantee") is seized of an Estate in Fee Simple in all that parcel of land containing 1.9012 hectares or thereabouts situated in Block II of the Mount Peel Survey District being part of Rural Section 36722 and being all the land comprised and described in Certificate of Title Volume 443 Folio 95

(hereinafter called "the dominant tenement")

AND WHEREAS the Grantor and the Lessees have agreed that the Grantee should be granted as and in the nature of an Easement appurtenant to the dominant tenement the right to take water from the stream situated on the Servient Tenement upon the conditions and in the manner as hereinafter described NOW THEREFORE IN PURSUANCE of the said agreement and in pursuance of Section 60 of the Land Act 1948 the Grantor HEREBY TRANSFERS AND GRANTS to the Grantee as and in the nature of an easement the right to convey water by means of covered line of pipes and water race as marked A - B and C - D on Survey Office Plan 18458 and the rights and powers implied in favour of the Grantee by virtue of Section 90D of the Land Transfer Act 1952 in so far as they are implied for the present type of easement to the intent that this easement shall forever be appurtenant to the dominant tenement PROVIDED HOWEVER that the rights and powers implied in favour of the Grantee by virtue of Section 90D of the Land Transfer Act 1952 are hereby varied modified or added to as follows;