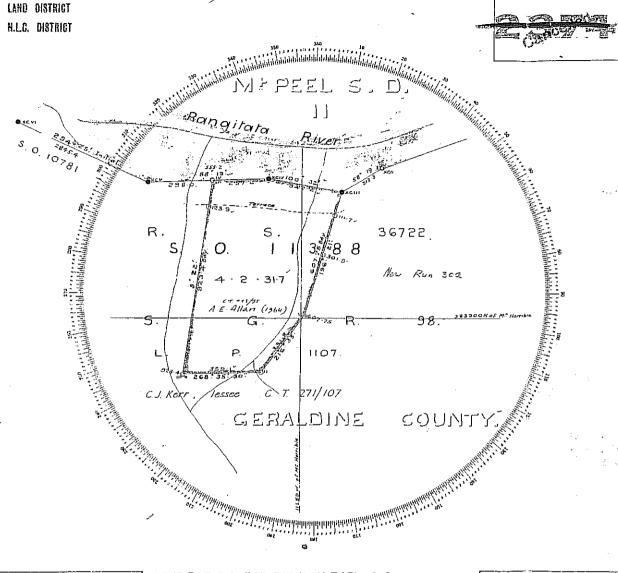

Research Data: Some Items may not be applicable

| SDI Print Obtained                                                  | Yes.                                                                                                                                                                                                                                                                                                 |
|---------------------------------------------------------------------|------------------------------------------------------------------------------------------------------------------------------------------------------------------------------------------------------------------------------------------------------------------------------------------------------|
| NZMS 261 Ref                                                        | J36.                                                                                                                                                                                                                                                                                                 |
| Local Authority                                                     | Timaru District Council.                                                                                                                                                                                                                                                                             |
| Crown Acquisition Map                                               | Kemp Deed of Purchase.                                                                                                                                                                                                                                                                               |
| SO Plans                                                            | SO 4940 – Plan of Mt Peel Exchanges – Small Grazing Runs and including Reserve 3862 (Approved 22 June 1912).                                                                                                                                                                                         |
| Relevant Gazette Notices                                            | Not applicable.                                                                                                                                                                                                                                                                                      |
| Instrument                                                          | No instrument.                                                                                                                                                                                                                                                                                       |
| Legalisation Cards                                                  | Not applicable.                                                                                                                                                                                                                                                                                      |
| CLR                                                                 | Shown in CLR as an Ungazetted Gravel Reserve.                                                                                                                                                                                                                                                        |
| Allocation Maps (if applicable)                                     | This area of land was originally allocated to Landcorp (L*J36*3*CO) then reallocated to DoC (D*J36*6*CO) before bring placed on the Disputed land Schedule for review by Lands Department. Subsequently reallocated to the UCL Schedule Category 9 (U*J36*2A*CO) and now on the Crown Balance Sheet. |
| VNZ Ref – if known                                                  | Not known.                                                                                                                                                                                                                                                                                           |
| Crown Grant Maps                                                    | Not applicable.                                                                                                                                                                                                                                                                                      |
| If Subject Land Marginal<br>Strip:<br>a) Type [Sec 24(9) or Sec 58] | a) Not applicable.                                                                                                                                                                                                                                                                                   |
| b) Date Created                                                     | b) Not applicable.                                                                                                                                                                                                                                                                                   |
| c) Plan Reference                                                   | c) Not applicable.                                                                                                                                                                                                                                                                                   |