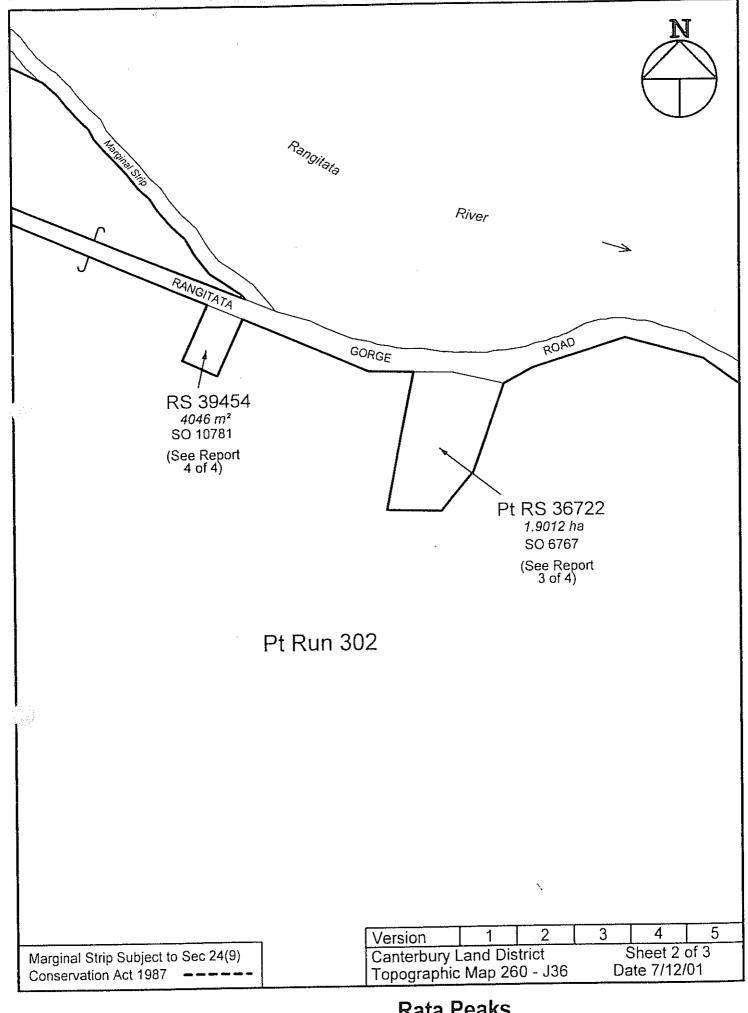

| LAND STA | LIPS Ref: 13454 |    |   |  |  |
|----------|-----------------|----|---|--|--|
| Property | 2               | of | 4 |  |  |

| Land District                           | Canterbury.                                                                                                                                                                                                             |
|-----------------------------------------|-------------------------------------------------------------------------------------------------------------------------------------------------------------------------------------------------------------------------|
| Legal Description                       | Reserve 3862, situated in Block II, Mt Peel Survey District.                                                                                                                                                            |
| Area Area Area Area Area Area Area Area | 1.2140 hectares.                                                                                                                                                                                                        |
| Status                                  | Crown land subject to the Land Act 1948.                                                                                                                                                                                |
| Instrument                              | No instrument.                                                                                                                                                                                                          |
| Encumbrances                            | <ol> <li>Subject to:</li> <li>Part 9 of the Ngai Tahu Claims Settlement Act 1999 (is Relevant land).</li> <li>Part IVA of the Conservation Act 1987, upon disposition.</li> </ol>                                       |
| Mineral Ownership                       | The Mines and Minerals are owned by the Crown because the land has never been alienated from the Crown since its acquisition for settlement purposes from the former Maori owners under the 1848 Kemp Deed of Purchase. |
| Statute                                 | Land Act 1948.                                                                                                                                                                                                          |

Research Data: Some Items may not be applicable

| SDI Print Obtained                                                  | Yes.                                                                                                                                                                                                                                                                                                 |
|---------------------------------------------------------------------|------------------------------------------------------------------------------------------------------------------------------------------------------------------------------------------------------------------------------------------------------------------------------------------------------|
| NZMS 261 Ref                                                        | J36.                                                                                                                                                                                                                                                                                                 |
| Local Authority                                                     | Timaru District Council.                                                                                                                                                                                                                                                                             |
| Crown Acquisition Map                                               | Kemp Deed of Purchase.                                                                                                                                                                                                                                                                               |
| SO Plans                                                            | SO 4940 – Plan of Mt Peel Exchanges – Small Grazing Runs and including Reserve 3862 (Approved 22 June 1912).                                                                                                                                                                                         |
| Relevant Gazette Notices                                            | Not applicable.                                                                                                                                                                                                                                                                                      |
| Instrument                                                          | No instrument.                                                                                                                                                                                                                                                                                       |
| Legalisation Cards                                                  | Not applicable.                                                                                                                                                                                                                                                                                      |
| CLR                                                                 | Shown in CLR as an Ungazetted Gravel Reserve.                                                                                                                                                                                                                                                        |
| Allocation Maps (if applicable)                                     | This area of land was originally allocated to Landcorp (L*J36*3*CO) then reallocated to DoC (D*J36*6*CO) before bring placed on the Disputed land Schedule for review by Lands Department. Subsequently reallocated to the UCL Schedule Category 9 (U*J36*2A*CO) and now on the Crown Balance Sheet. |
| VNZ Ref – if known                                                  | Not known.                                                                                                                                                                                                                                                                                           |
| Crown Grant Maps                                                    | Not applicable.                                                                                                                                                                                                                                                                                      |
| If Subject Land Marginal<br>Strip:<br>a) Type [Sec 24(9) or Sec 58] | a) Not applicable.                                                                                                                                                                                                                                                                                   |
| b) Date Created                                                     | b) Not applicable.                                                                                                                                                                                                                                                                                   |
| c) Plan Reference                                                   | c) Not applicable.                                                                                                                                                                                                                                                                                   |