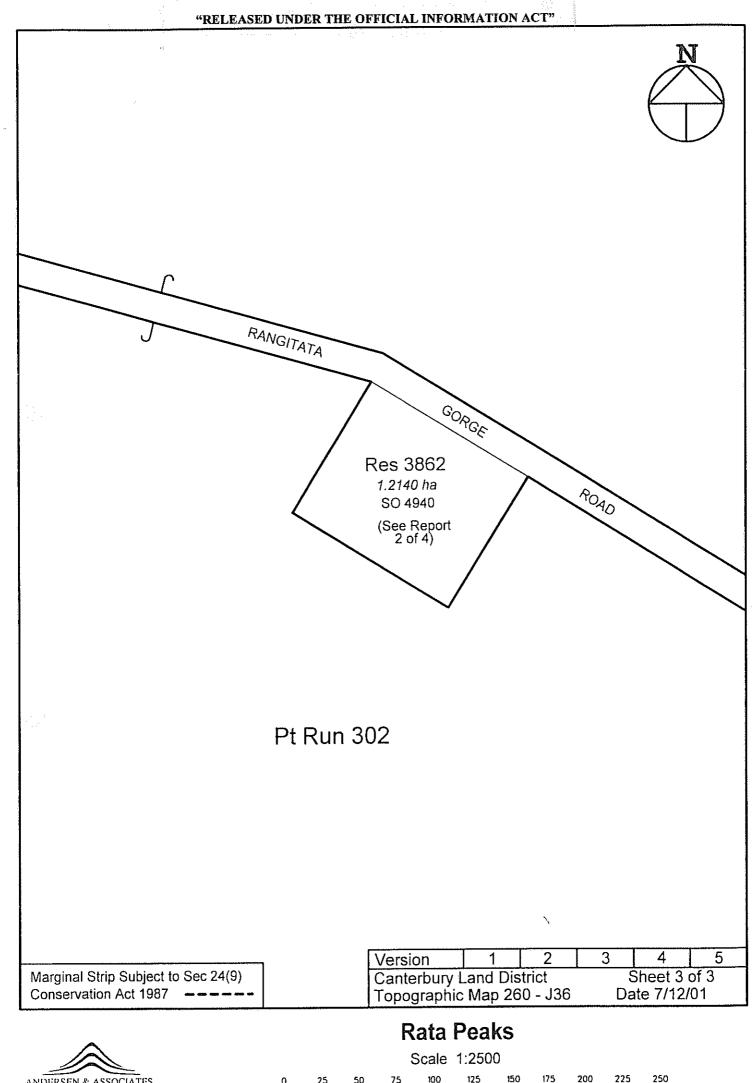

| LAND STA | LIPS Ref: 13454 |    |   |  |  |
|----------|-----------------|----|---|--|--|
| Property | 2               | of | 4 |  |  |

| Land District                           | Canterbury.                                                                                                                                                                                                             |
|-----------------------------------------|-------------------------------------------------------------------------------------------------------------------------------------------------------------------------------------------------------------------------|
| Legal Description                       | Reserve 3862, situated in Block II, Mt Peel Survey District.                                                                                                                                                            |
| Area Area Area Area Area Area Area Area | 1.2140 hectares.                                                                                                                                                                                                        |
| Status                                  | Crown land subject to the Land Act 1948.                                                                                                                                                                                |
| Instrument                              | No instrument.                                                                                                                                                                                                          |
| Encumbrances                            | <ol> <li>Subject to:</li> <li>Part 9 of the Ngai Tahu Claims Settlement Act 1999 (is Relevant land).</li> <li>Part IVA of the Conservation Act 1987, upon disposition.</li> </ol>                                       |
| Mineral Ownership                       | The Mines and Minerals are owned by the Crown because the land has never been alienated from the Crown since its acquisition for settlement purposes from the former Maori owners under the 1848 Kemp Deed of Purchase. |
| Statute                                 | Land Act 1948.                                                                                                                                                                                                          |

Research Data: Some Items may not be applicable

| SDI Print Obtained                                                  | Yes.                                                                                                                                                                                                                                                                                                 |
|---------------------------------------------------------------------|------------------------------------------------------------------------------------------------------------------------------------------------------------------------------------------------------------------------------------------------------------------------------------------------------|
| NZMS 261 Ref                                                        | J36.                                                                                                                                                                                                                                                                                                 |
| Local Authority                                                     | Timaru District Council.                                                                                                                                                                                                                                                                             |
| Crown Acquisition Map                                               | Kemp Deed of Purchase.                                                                                                                                                                                                                                                                               |
| SO Plans                                                            | SO 4940 – Plan of Mt Peel Exchanges – Small Grazing Runs and including Reserve 3862 (Approved 22 June 1912).                                                                                                                                                                                         |
| Relevant Gazette Notices                                            | Not applicable.                                                                                                                                                                                                                                                                                      |
| Instrument                                                          | No instrument.                                                                                                                                                                                                                                                                                       |
| Legalisation Cards                                                  | Not applicable.                                                                                                                                                                                                                                                                                      |
| CLR                                                                 | Shown in CLR as an Ungazetted Gravel Reserve.                                                                                                                                                                                                                                                        |
| Allocation Maps (if applicable)                                     | This area of land was originally allocated to Landcorp (L*J36*3*CO) then reallocated to DoC (D*J36*6*CO) before bring placed on the Disputed land Schedule for review by Lands Department. Subsequently reallocated to the UCL Schedule Category 9 (U*J36*2A*CO) and now on the Crown Balance Sheet. |
| VNZ Ref – if known                                                  | Not known.                                                                                                                                                                                                                                                                                           |
| Crown Grant Maps                                                    | Not applicable.                                                                                                                                                                                                                                                                                      |
| If Subject Land Marginal<br>Strip:<br>a) Type [Sec 24(9) or Sec 58] | a) Not applicable.                                                                                                                                                                                                                                                                                   |
| b) Date Created                                                     | b) Not applicable.                                                                                                                                                                                                                                                                                   |
| c) Plan Reference                                                   | c) Not applicable.                                                                                                                                                                                                                                                                                   |