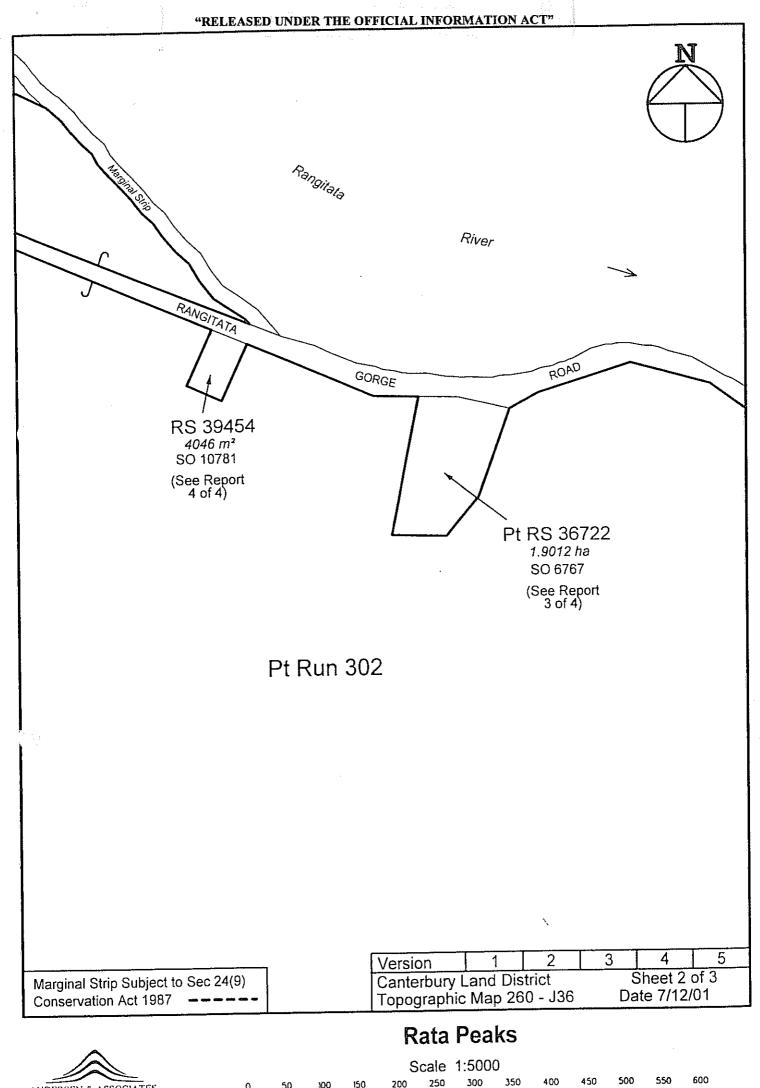

| LAND STA | LIPS Ref: 13454 |    |   |  |  |
|----------|-----------------|----|---|--|--|
| Property | 2               | of | 4 |  |  |

| Land District                           | Canterbury.                                                                                                                                                                                                             |
|-----------------------------------------|-------------------------------------------------------------------------------------------------------------------------------------------------------------------------------------------------------------------------|
| Legal Description                       | Reserve 3862, situated in Block II, Mt Peel Survey District.                                                                                                                                                            |
| Area Area Area Area Area Area Area Area | 1.2140 hectares.                                                                                                                                                                                                        |
| Status                                  | Crown land subject to the Land Act 1948.                                                                                                                                                                                |
| Instrument                              | No instrument.                                                                                                                                                                                                          |
| Encumbrances                            | <ol> <li>Subject to:</li> <li>Part 9 of the Ngai Tahu Claims Settlement Act 1999 (is Relevant land).</li> <li>Part IVA of the Conservation Act 1987, upon disposition.</li> </ol>                                       |
| Mineral Ownership                       | The Mines and Minerals are owned by the Crown because the land has never been alienated from the Crown since its acquisition for settlement purposes from the former Maori owners under the 1848 Kemp Deed of Purchase. |
| Statute                                 | Land Act 1948.                                                                                                                                                                                                          |

Research Data: Some Items may not be applicable

| SDI Print Obtained                                                  | Yes.                                                                                                                                                                                                                                                                                                 |
|---------------------------------------------------------------------|------------------------------------------------------------------------------------------------------------------------------------------------------------------------------------------------------------------------------------------------------------------------------------------------------|
| NZMS 261 Ref                                                        | J36.                                                                                                                                                                                                                                                                                                 |
| Local Authority                                                     | Timaru District Council.                                                                                                                                                                                                                                                                             |
| Crown Acquisition Map                                               | Kemp Deed of Purchase.                                                                                                                                                                                                                                                                               |
| SO Plans                                                            | SO 4940 – Plan of Mt Peel Exchanges – Small Grazing Runs and including Reserve 3862 (Approved 22 June 1912).                                                                                                                                                                                         |
| Relevant Gazette Notices                                            | Not applicable.                                                                                                                                                                                                                                                                                      |
| Instrument                                                          | No instrument.                                                                                                                                                                                                                                                                                       |
| Legalisation Cards                                                  | Not applicable.                                                                                                                                                                                                                                                                                      |
| CLR                                                                 | Shown in CLR as an Ungazetted Gravel Reserve.                                                                                                                                                                                                                                                        |
| Allocation Maps (if applicable)                                     | This area of land was originally allocated to Landcorp (L*J36*3*CO) then reallocated to DoC (D*J36*6*CO) before bring placed on the Disputed land Schedule for review by Lands Department. Subsequently reallocated to the UCL Schedule Category 9 (U*J36*2A*CO) and now on the Crown Balance Sheet. |
| VNZ Ref – if known                                                  | Not known.                                                                                                                                                                                                                                                                                           |
| Crown Grant Maps                                                    | Not applicable.                                                                                                                                                                                                                                                                                      |
| If Subject Land Marginal<br>Strip:<br>a) Type [Sec 24(9) or Sec 58] | a) Not applicable.                                                                                                                                                                                                                                                                                   |
| b) Date Created                                                     | b) Not applicable.                                                                                                                                                                                                                                                                                   |
| c) Plan Reference                                                   | c) Not applicable.                                                                                                                                                                                                                                                                                   |