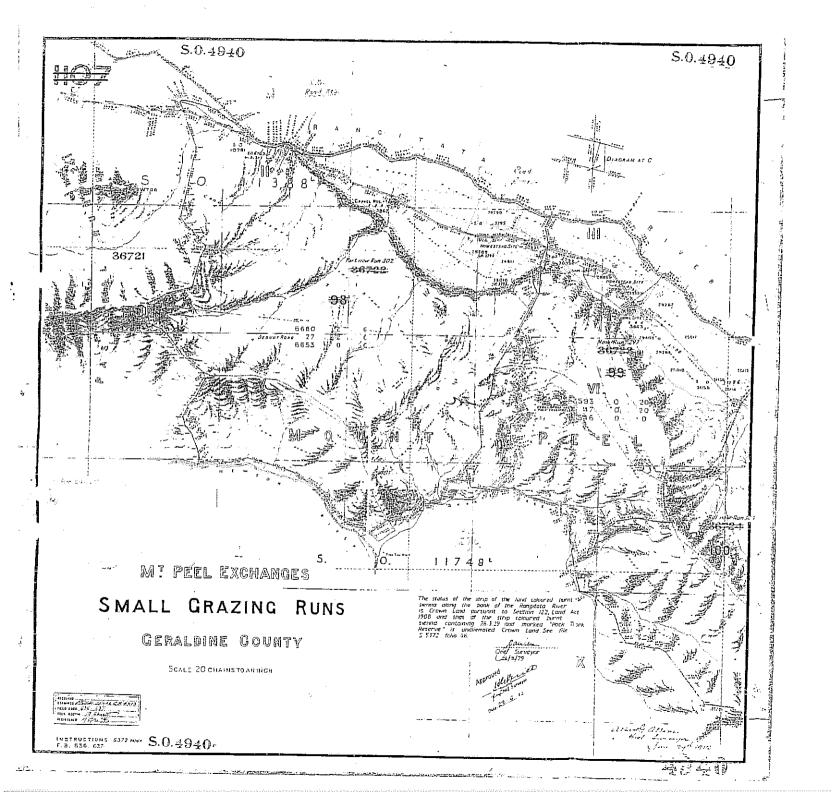

Research Data: Some Items may not be applicable

| SDI Print Obtained                                                  | Yes.                                                                                                                                                                                                                                                                                                 |
|---------------------------------------------------------------------|------------------------------------------------------------------------------------------------------------------------------------------------------------------------------------------------------------------------------------------------------------------------------------------------------|
| NZMS 261 Ref                                                        | J36.                                                                                                                                                                                                                                                                                                 |
| Local Authority                                                     | Timaru District Council.                                                                                                                                                                                                                                                                             |
| Crown Acquisition Map                                               | Kemp Deed of Purchase.                                                                                                                                                                                                                                                                               |
| SO Plans                                                            | SO 4940 – Plan of Mt Peel Exchanges – Small Grazing Runs and including Reserve 3862 (Approved 22 June 1912).                                                                                                                                                                                         |
| Relevant Gazette Notices                                            | Not applicable.                                                                                                                                                                                                                                                                                      |
| Instrument                                                          | No instrument.                                                                                                                                                                                                                                                                                       |
| Legalisation Cards                                                  | Not applicable.                                                                                                                                                                                                                                                                                      |
| CLR                                                                 | Shown in CLR as an Ungazetted Gravel Reserve.                                                                                                                                                                                                                                                        |
| Allocation Maps (if applicable)                                     | This area of land was originally allocated to Landcorp (L*J36*3*CO) then reallocated to DoC (D*J36*6*CO) before bring placed on the Disputed land Schedule for review by Lands Department. Subsequently reallocated to the UCL Schedule Category 9 (U*J36*2A*CO) and now on the Crown Balance Sheet. |
| VNZ Ref – if known                                                  | Not known.                                                                                                                                                                                                                                                                                           |
| Crown Grant Maps                                                    | Not applicable.                                                                                                                                                                                                                                                                                      |
| If Subject Land Marginal<br>Strip:<br>a) Type [Sec 24(9) or Sec 58] | a) Not applicable.                                                                                                                                                                                                                                                                                   |
| b) Date Created                                                     | b) Not applicable.                                                                                                                                                                                                                                                                                   |
| c) Plan Reference                                                   | c) Not applicable.                                                                                                                                                                                                                                                                                   |