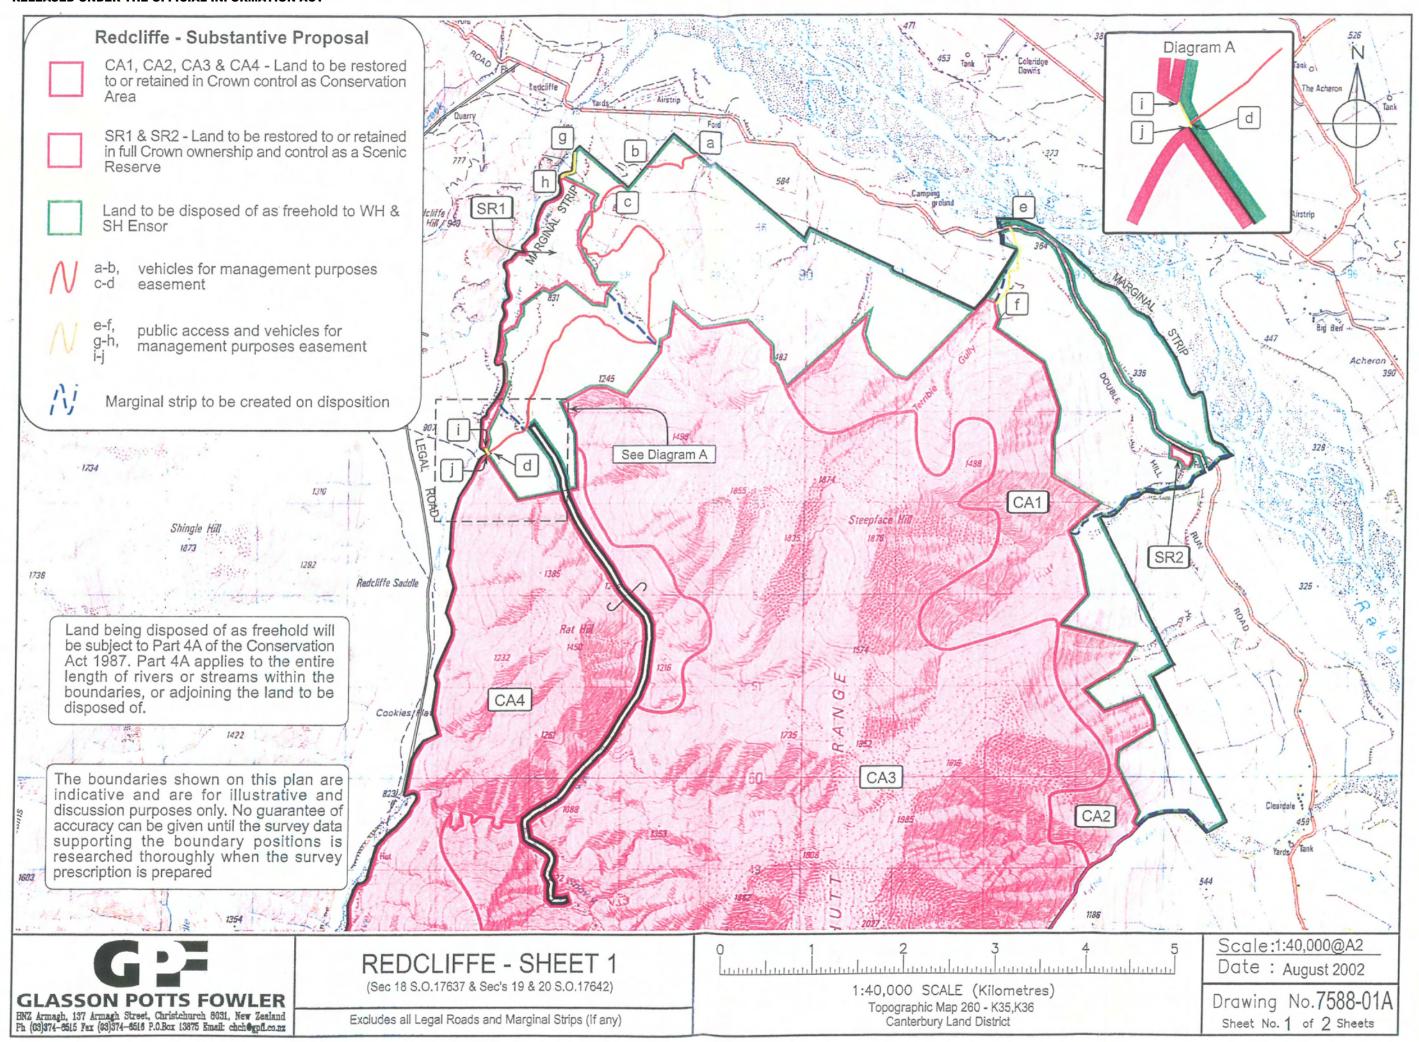

## Crown Pastoral Land Tenure Review

Lease name: Redcliffe

Lease number: PC 141

## **Designations Plan Part 1**

A Designations Plan forms part of the Tenure Review Substantive Proposal. The attached plan is a copy of the Designations Plan included in the Substantive Proposal for the above review. The Substantive Proposal has been accepted by the Leaseholder.

A summary of the Substantive Proposal is available as part of a notice of acceptance document lodged for registration against the Landonline computer register of the leasehold Certificate of Title being CB33A/1191 The Notice of Acceptance is a public document searchable at a LINZ processing centre or by licenced remote access to Landonline.