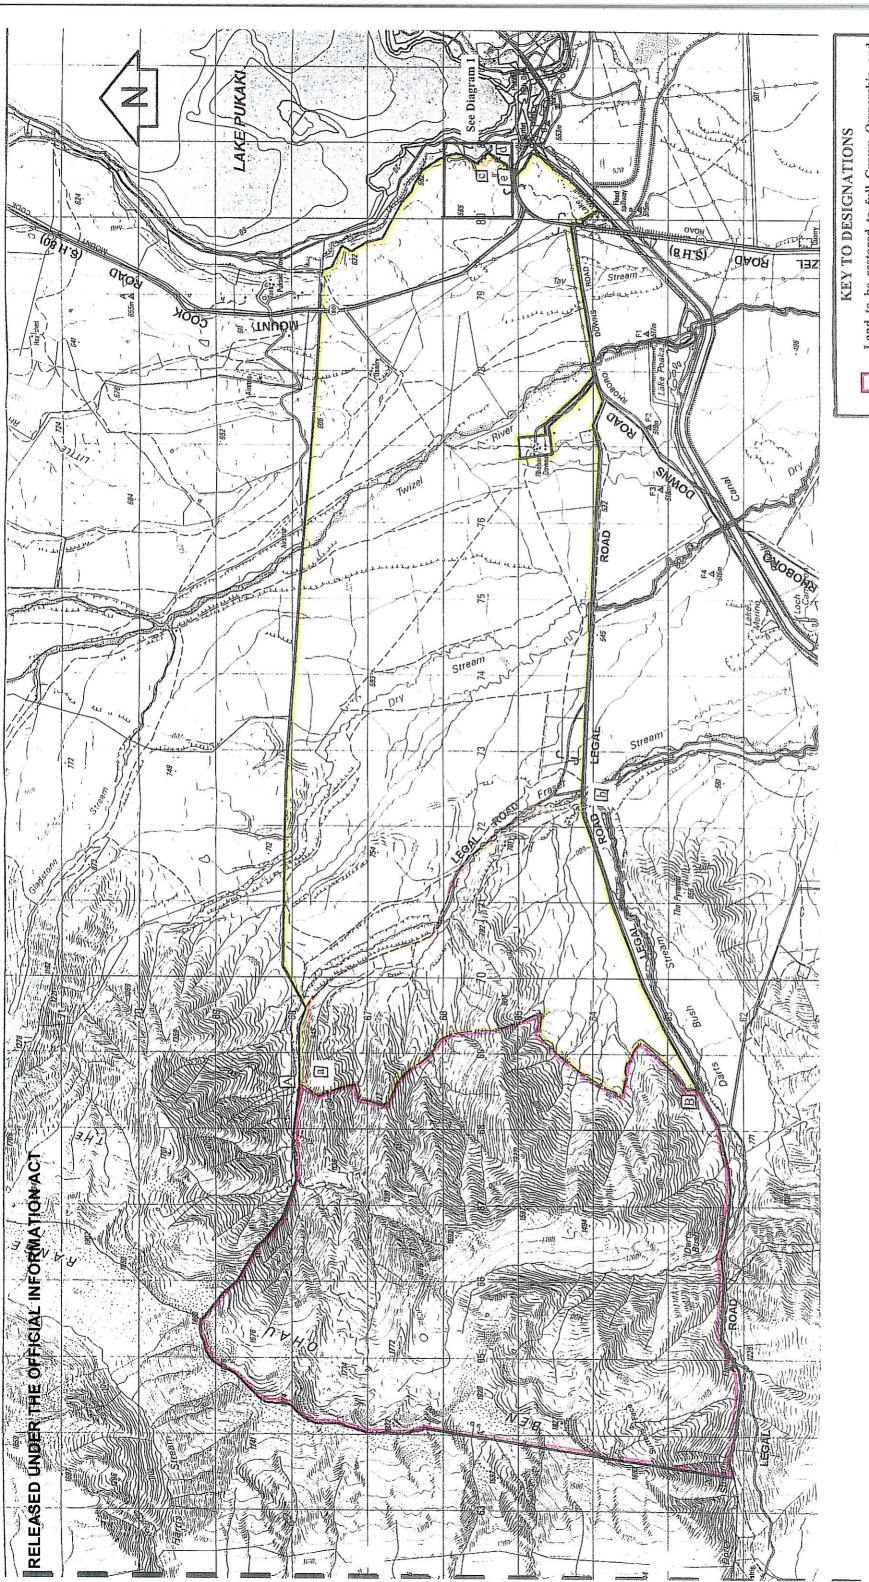

## Crown Pastoral Land Tenure Review

Lease name: RHOBORO DOWNS

Lease number: PT 093

## **Designations Plan**

A Designations Plan forms part of the Tenure Review Substantive Proposal. The attached plan is a copy of the Designations Plan included in the Substantive Proposal for the above review. The Substantive Proposal has been accepted by the Leaseholder.

A summary of the Substantive Proposal is available as part of a notice of acceptance document lodged for registration against the Landonline computer register of the leasehold Certificate of Title being CB5C/1019. The Notice of Acceptance is a public document searchable at a LINZ processing centre or by licenced remote access to Landonline.

## RHOBORO DOWNS

SUBSTANTIVE PROPOSAL Plan for

10 January 2003

Land to be restored to full Crown Ownership and See Diagram 1 for Easement c-d-e Land to be disposed of on Freehold a - bA - BAccess Easement Fencing -Control