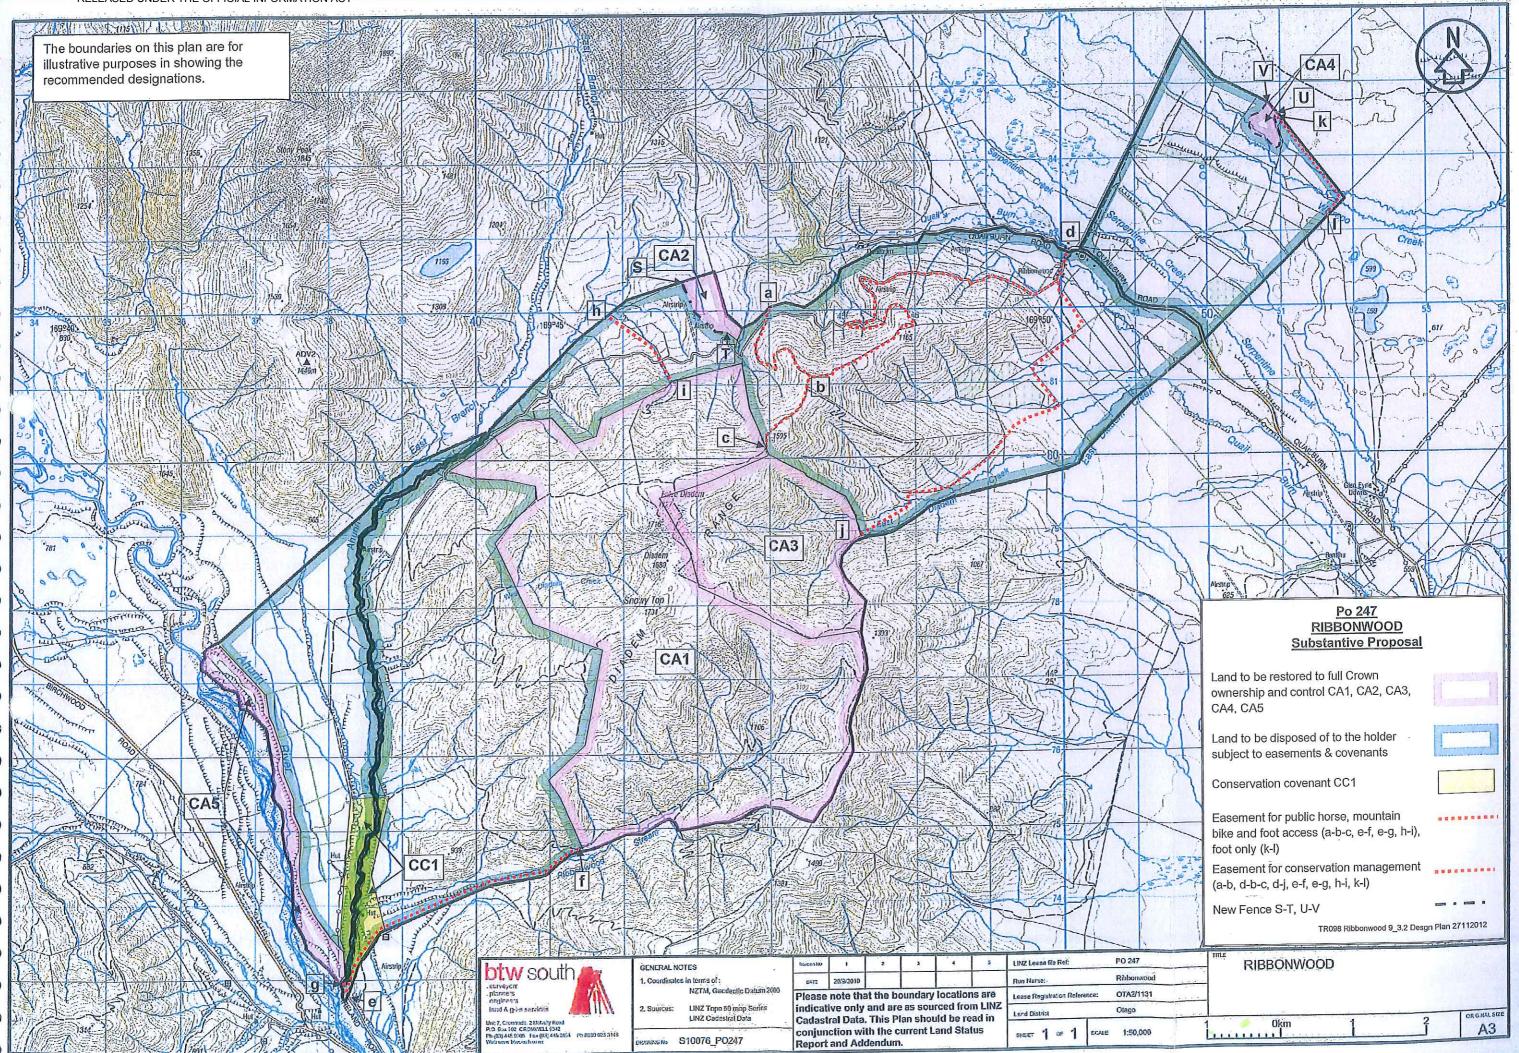

## Substantive Proposal Designations Plan

A Designations Plan forms part of the Tenure Review Substantive Proposal. The attached plan is a copy of the Designations Plan included in the Substantive Proposal for the above review. The Substantive Proposal has been accepted by the Leaseholder.

A summary of the Substantive Proposal is available as part of a notice of acceptance document lodged for registration against the Landonline computer register of the leasehold Certificate of Title being **0T386/130**. The Notice of Acceptance is a public document searchable by licensed remote access to Landonline.