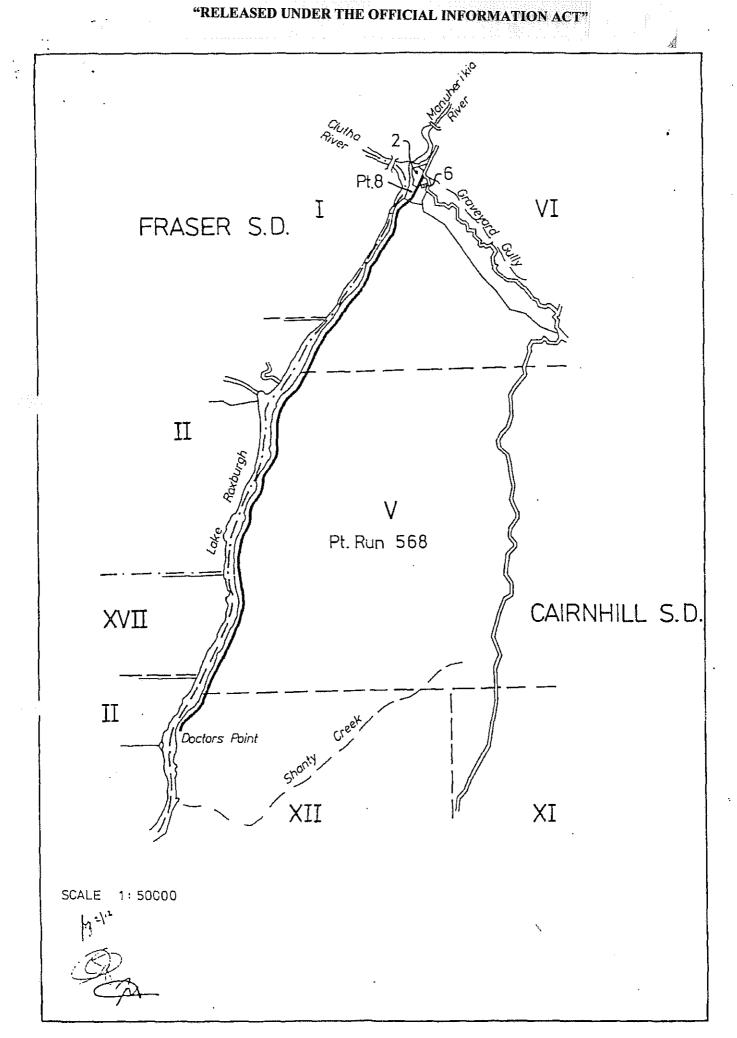

## Leasthold Estate in Lond Taken for the Development of Water Fower in Blockt V, VI, and XII, Coirnhill Survey District

#### SCHEDULE

OTAOD LANS DISTRICT ALL those pieces of Jand situated in Oligo R.D., described as follows: 
 A. E. P.
 Being

 A. E. P.
 Being

 I 16 0 321 Run 568, Block XII, Cainmhill Survey District;
 Claimhill Survey District;

 2 28 0 01 13459).
 Claimhill Survey District;

 3 1 01 13459).
 Claimhill Survey District;

 4 3 8
 Status

 4 0 01 13459).
 Claimhill Survey District;

 2 0 1 13459).
 Claimhill Survey District;

 3 1 0 01 Part Run 568, Block V, Cairphill Survey District;
 Claimhill Survey District;

 3 0 0 1 3459).
 Claimhill Survey District;

 4 1 0 0
 Claimhill Survey District;

 5 1 0 0
 Status

 5 1 0 0
 Status

 5 1 1 0 0
 Status

 2 1 24
 Status

# 112323

• • . نېمېنې و. د

islaarid orange on plan M.O.W. 20750 (S.O. 13460).
2 1 24
3 0 0 Part Rug 568, Block VI, Caltadill Survey Districts is 0 0 30 induced orange on plan M.O.W. 20750 (S.O. 0 0 20) 13450).
7 0 0 32
9 0 32
9 0 32
9 0 32
9 0 32
9 0 32
9 0 124 Part Settion 8, Block VI, Caltadill Survey Districts calculated orange on plan M.O.W. 20750 (S.O. 1440).
9 0 32
9 0 32
9 0 4
9 0 32
9 0 124 Part Settion 8, Block VI, Cairabili Survey Districts calculated orange on plan M.O.W. 20750 (S.O. 1440).
9 As the same are inore cattletidarly delineated on the plana marked M.O.W. 20055 (S.O. 1459) and M.O.W. 20750 (S.O. 13460) descrited in the office of the Minister of Works at Wellington and thereon calculated as above mentioned. (Direa under the hand of HE Eccellency the Governor-General, and issued under the Seni of New Zealand, this 20th day of October 1986.
[L.S.] PERCY B. ALLEN, Minister of Works.