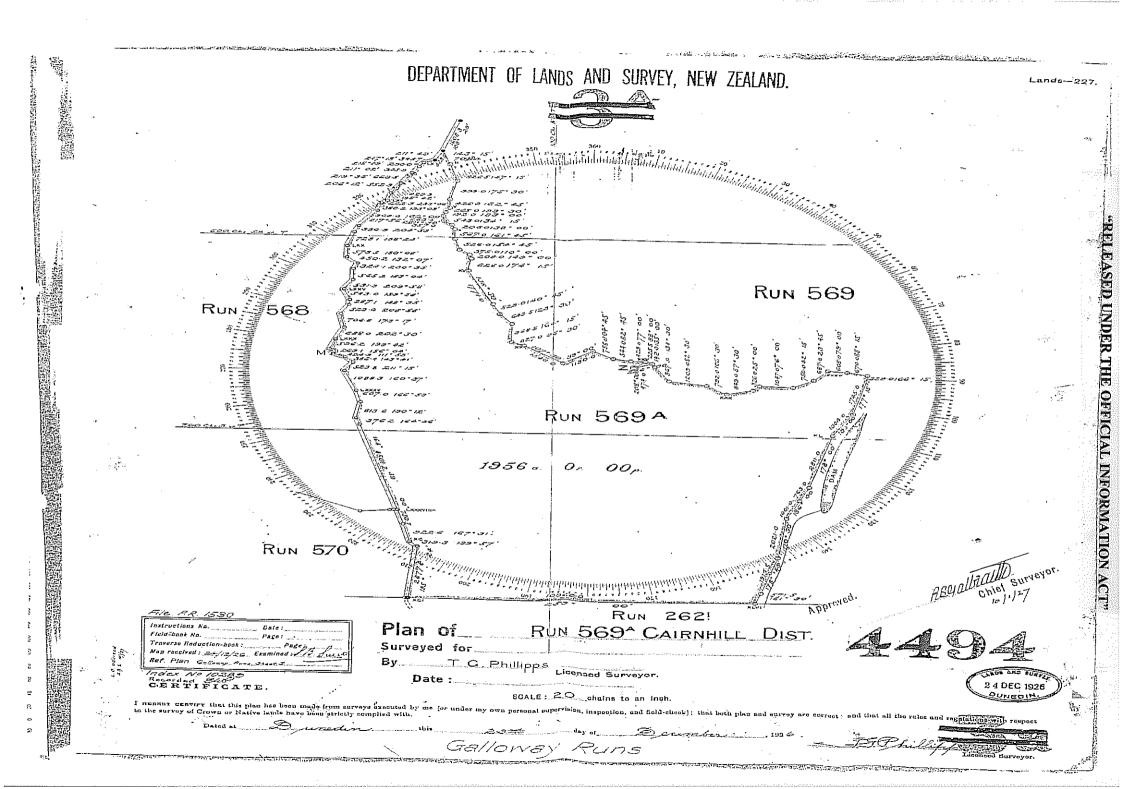

#### SCHEDULE

OTAOD LANS DISTRICT ALL those pieces of Jand situated in Oligo R.D., described as follows: 
 A. E. P.
 Being

 A. E. P.
 Being

 I 16 0 321 Run 568, Block XII, Cainmhill Survey District;
 Claimhill Survey District;

 2 28 0 01 13459).
 Claimhill Survey District;

 3 1 01 13459).
 Claimhill Survey District;

 4 3 8
 Status

 4 0 01 13459).
 Claimhill Survey District;

 2 0 1 13459).
 Claimhill Survey District;

 3 1 0 01 Part Run 568, Block V, Cairphill Survey District;
 Claimhill Survey District;

 3 0 0 1 3459).
 Claimhill Survey District;

 4 1 0 0
 Claimhill Survey District;

 5 1 0 0
 Status

 5 1 0 0
 Status

 5 1 1 0 0
 Status

 2 1 24
 Status

# 112323

• • . نېمېنې و. د

islaarid orange on plan M.O.W. 20750 (S.O. 13460).
2 1 24
3 0 0 Part Rug 568, Block VI, Caltadill Survey Districts is 0 0 30 induced orange on plan M.O.W. 20750 (S.O. 0 0 20) 13450).
7 0 0 32
9 0 32
9 0 32
9 0 32
9 0 32
9 0 32
9 0 124 Part Settion 8, Block VI, Caltadill Survey Districts calculated orange on plan M.O.W. 20750 (S.O. 1440).
9 0 32
9 0 32
9 0 4
9 0 32
9 0 124 Part Settion 8, Block VI, Cairabili Survey Districts calculated orange on plan M.O.W. 20750 (S.O. 1440).
9 As the same are inore cattletidarly delineated on the plana marked M.O.W. 20055 (S.O. 1459) and M.O.W. 20750 (S.O. 13460) descrited in the office of the Minister of Works at Wellington and thereon calculated as above mentioned. (Direa under the hand of HE Eccellency the Governor-General, and issued under the Seni of New Zealand, this 20th day of October 1986.
[L.S.] PERCY B. ALLEN, Minister of Works.