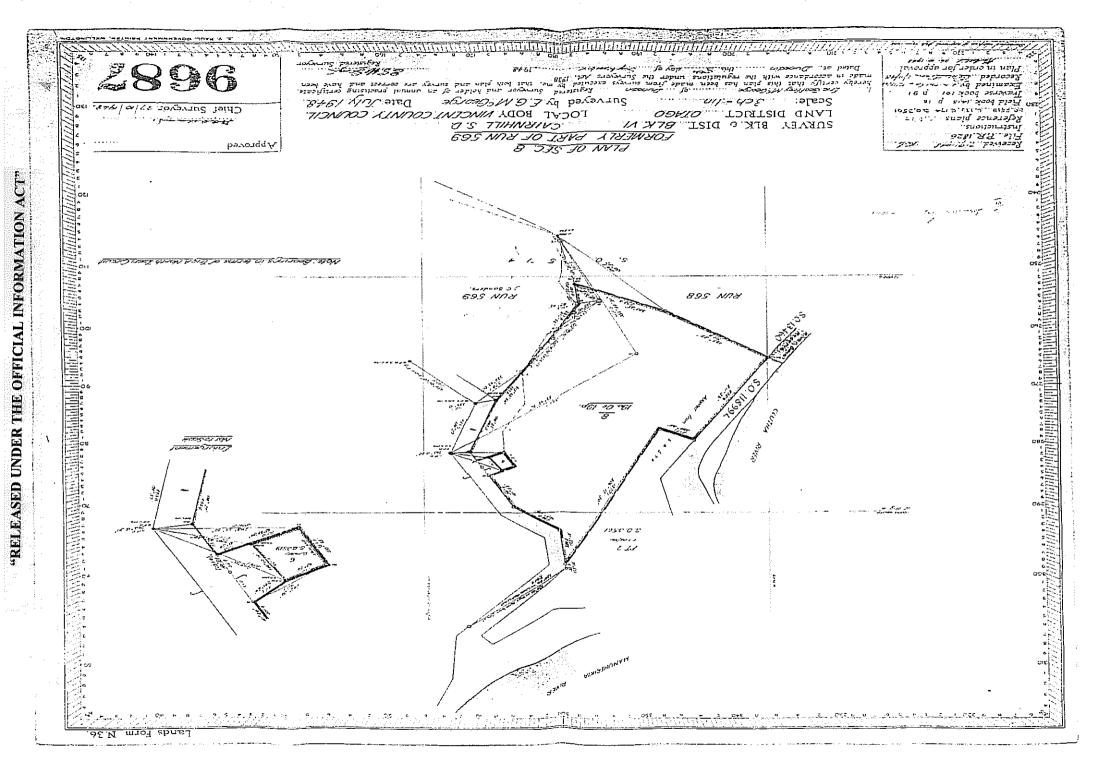

#### SCHEDULE

OTAOD LANS DISTRICT ALL those pieces of Jand situated in Oligo R.D., described as follows: 
 A. E. P.
 Being

 A. E. P.
 Being

 I 16 0 321 Run 568, Block XII, Cainmhill Survey District;
 Claimhill Survey District;

 2 28 0 01 13459).
 Claimhill Survey District;

 3 1 01 13459).
 Claimhill Survey District;

 4 3 8
 Status

 4 0 01 13459).
 Claimhill Survey District;

 2 0 1 13459).
 Claimhill Survey District;

 3 1 0 01 Part Run 568, Block V, Cairphill Survey District;
 Claimhill Survey District;

 3 0 0 1 3459).
 Claimhill Survey District;

 4 1 0 0
 Claimhill Survey District;

 5 1 0 0
 Status

 5 1 0 0
 Status

 5 1 1 0 0
 Status

 2 1 24
 Status

# 112323

• • . نېمېنې و. د

islaarid orange on plan M.O.W. 20750 (S.O. 13460).
2 1 24
3 0 0 Part Rug 568, Block VI, Caltadill Survey Districts is 0 0 30 induced orange on plan M.O.W. 20750 (S.O. 0 0 20) 13450).
7 0 0 32
9 0 32
9 0 32
9 0 32
9 0 32
9 0 32
9 0 124 Part Settion 8, Block VI, Caltadill Survey Districts calculated orange on plan M.O.W. 20750 (S.O. 1440).
9 0 32
9 0 32
9 0 4
9 0 32
9 0 124 Part Settion 8, Block VI, Cairabili Survey Districts calculated orange on plan M.O.W. 20750 (S.O. 1440).
9 As the same are inore cattletidarly delineated on the plana marked M.O.W. 20055 (S.O. 1459) and M.O.W. 20750 (S.O. 13460) descrited in the office of the Minister of Works at Wellington and thereon calculated as above mentioned. (Direa under the hand of HE Eccellency the Governor-General, and issued under the Seni of New Zealand, this 20th day of October 1986.
[L.S.] PERCY B. ALLEN, Minister of Works.