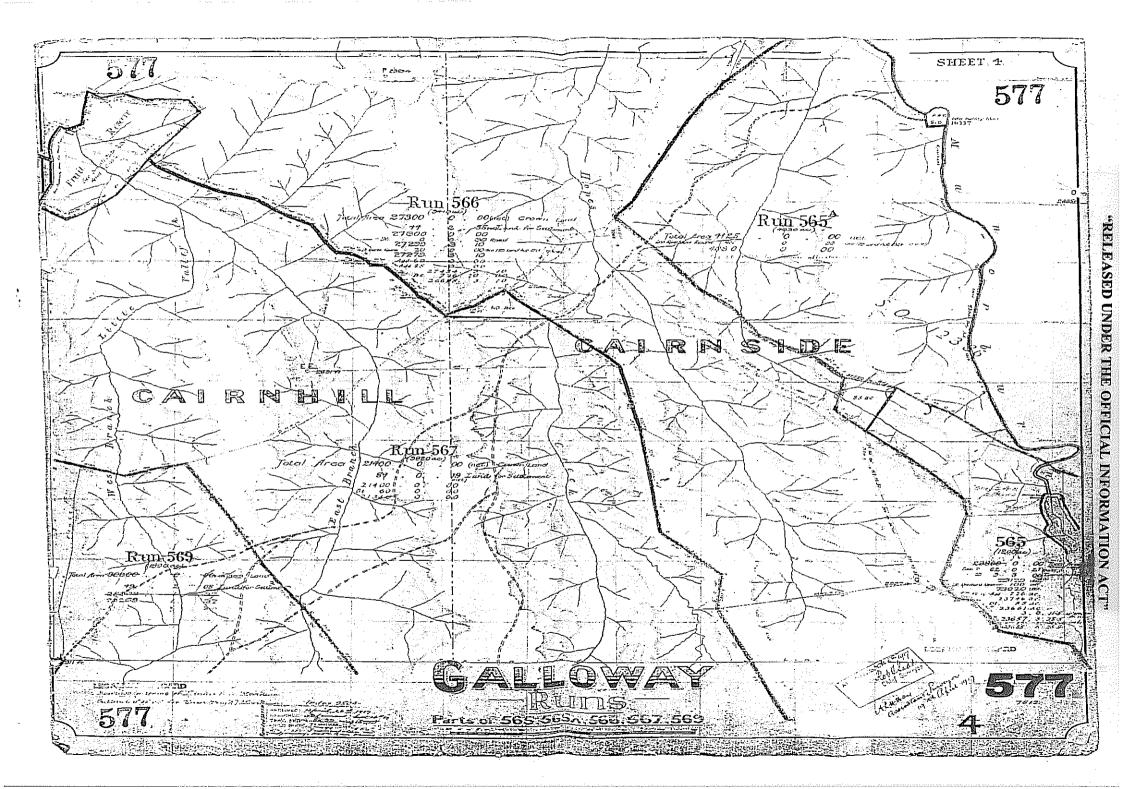

#### SCHEDULE

OTAOD LANS DISTRICT ALL those pieces of Jand situated in Oligo R.D., described as follows: 
 A. E. P.
 Being

 A. E. P.
 Being

 I 16 0 321 Run 568, Block XII, Cainmhill Survey District;
 Claimhill Survey District;

 2 28 0 01 13459).
 Claimhill Survey District;

 3 1 01 13459).
 Claimhill Survey District;

 4 3 8
 Status

 4 0 01 13459).
 Claimhill Survey District;

 2 0 1 13459).
 Claimhill Survey District;

 3 1 0 01 Part Run 568, Block V, Cairphill Survey District;
 Claimhill Survey District;

 3 0 0 1 3459).
 Claimhill Survey District;

 4 1 0 0
 Claimhill Survey District;

 5 1 0 0
 Status

 5 1 0 0
 Status

 5 1 1 0 0
 Status

 2 1 24
 Status

# 112323

• • . نېمېنې و. د

islaarid orange on plan M.O.W. 20750 (S.O. 13460).
2 1 24
3 0 0 Part Rug 568, Block VI, Caltadill Survey Districts is 0 0 30 induced orange on plan M.O.W. 20750 (S.O. 0 0 20) 13450).
7 0 0 32
9 0 32
9 0 32
9 0 32
9 0 32
9 0 32
9 0 124 Part Settion 8, Block VI, Caltadill Survey Districts calculated orange on plan M.O.W. 20750 (S.O. 1440).
9 0 32
9 0 32
9 0 4
9 0 32
9 0 124 Part Settion 8, Block VI, Cairabili Survey Districts calculated orange on plan M.O.W. 20750 (S.O. 1440).
9 As the same are inore cattletidarly delineated on the plana marked M.O.W. 20055 (S.O. 1459) and M.O.W. 20750 (S.O. 13460) descrited in the office of the Minister of Works at Wellington and thereon calculated as above mentioned. (Direa under the hand of HE Eccellency the Governor-General, and issued under the Seni of New Zealand, this 20th day of October 1986.
[L.S.] PERCY B. ALLEN, Minister of Works.