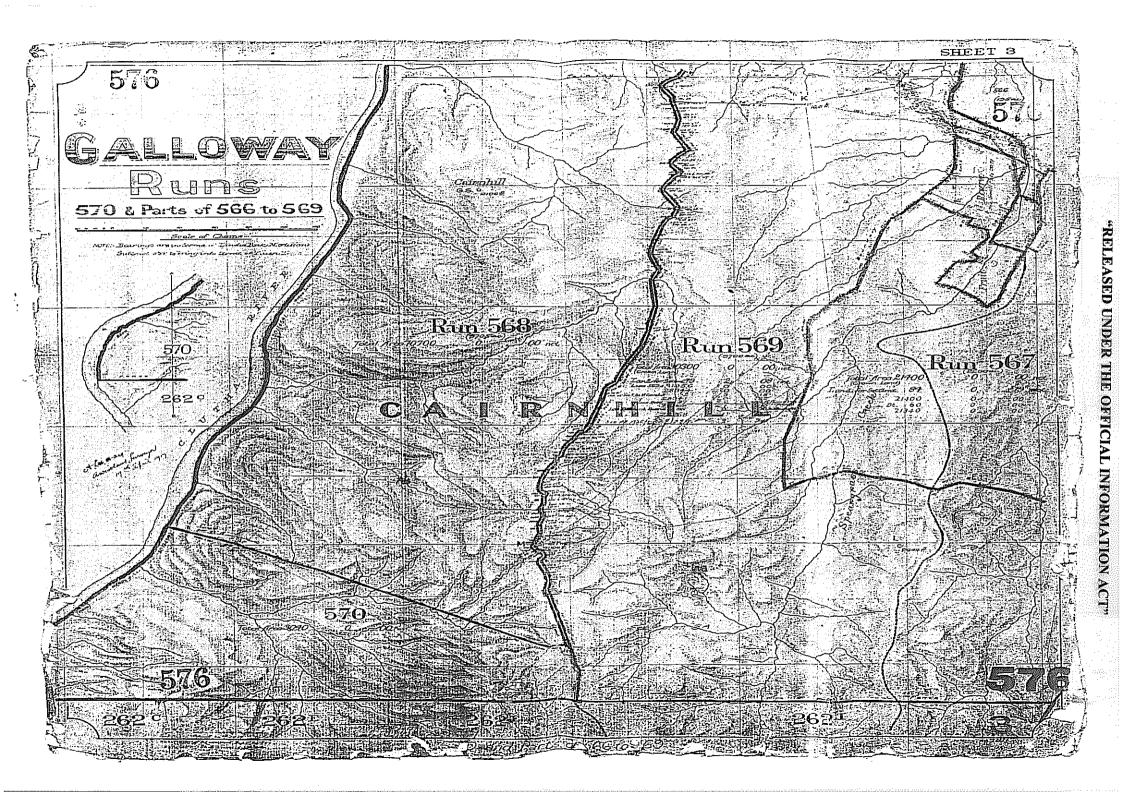

#### SCHEDULE

OTAOD LANS DISTRICT ALL those pieces of Jand situated in Oligo R.D., described as follows: 
 A. E. P.
 Being

 A. E. P.
 Being

 I 16 0 321 Run 568, Block XII, Cainmhill Survey District;
 Claimhill Survey District;

 2 28 0 01 13459).
 Claimhill Survey District;

 3 1 01 13459).
 Claimhill Survey District;

 4 3 8
 Status

 4 0 01 13459).
 Claimhill Survey District;

 2 0 1 13459).
 Claimhill Survey District;

 3 1 0 01 Part Run 568, Block V, Cairphill Survey District;
 Claimhill Survey District;

 3 0 0 1 3459).
 Claimhill Survey District;

 4 1 0 0
 Claimhill Survey District;

 5 1 0 0
 Status

 5 1 0 0
 Status

 5 1 1 0 0
 Status

 2 1 24
 Status

# 112323

• • . نېمېنې و. د

islaarid orange on plan M.O.W. 20750 (S.O. 13460).
2 1 24
3 0 0 Part Rug 568, Block VI, Caltadill Survey Districts is 0 0 30 induced orange on plan M.O.W. 20750 (S.O. 0 0 20) 13450).
7 0 0 32
9 0 32
9 0 32
9 0 32
9 0 32
9 0 32
9 0 124 Part Settion 8, Block VI, Caltadill Survey Districts calculated orange on plan M.O.W. 20750 (S.O. 1440).
9 0 32
9 0 32
9 0 4
9 0 32
9 0 124 Part Settion 8, Block VI, Cairabili Survey Districts calculated orange on plan M.O.W. 20750 (S.O. 1440).
9 As the same are inore cattletidarly delineated on the plana marked M.O.W. 20055 (S.O. 1459) and M.O.W. 20750 (S.O. 13460) descrited in the office of the Minister of Works at Wellington and thereon calculated as above mentioned. (Direa under the hand of HE Eccellency the Governor-General, and issued under the Seni of New Zealand, this 20th day of October 1986.
[L.S.] PERCY B. ALLEN, Minister of Works.