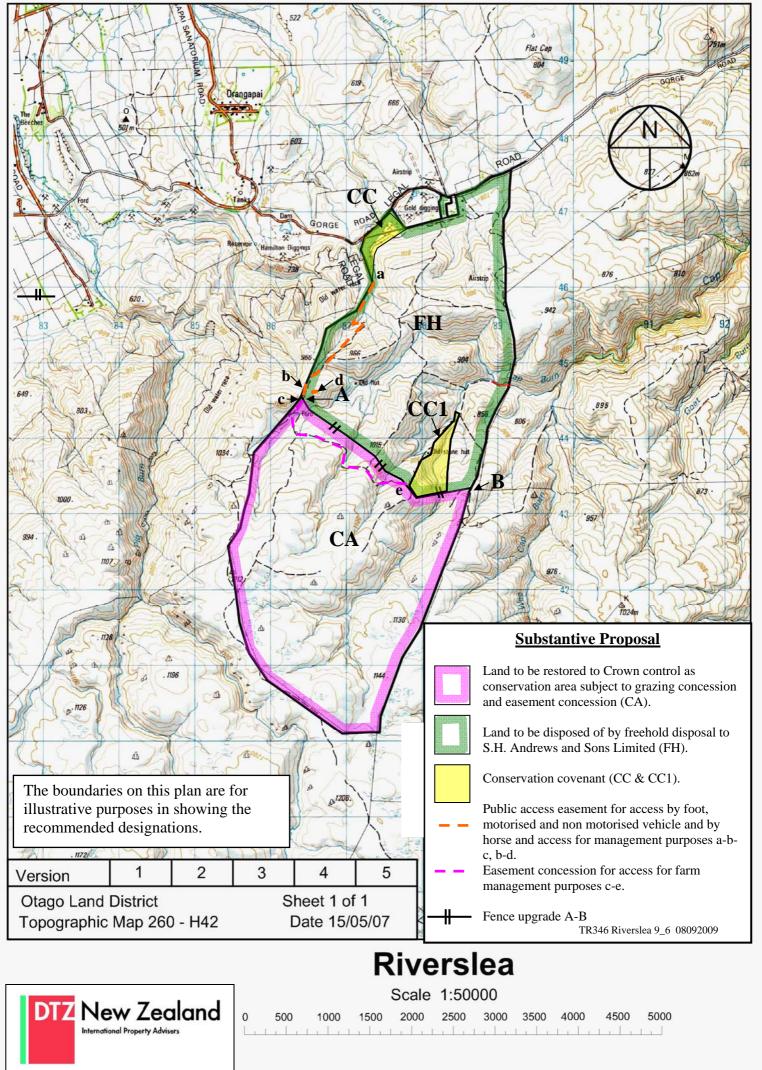

# **Designations Plan**

A Designations Plan forms part of the Tenure Review Substantive Proposal. The attached plan is a copy of the Designations Plan included in the Substantive Proposal for the above review. The Substantive Proposal has been accepted by the Leaseholder.

A summary of the Substantive Proposal is available as part of a notice of acceptance document lodged for registration against the Landonline computer register of the leasehold Certificate of Title being ...... The Notice of Acceptance is a public document searchable at a LINZ processing centre or by licenced remote access to Landonline.