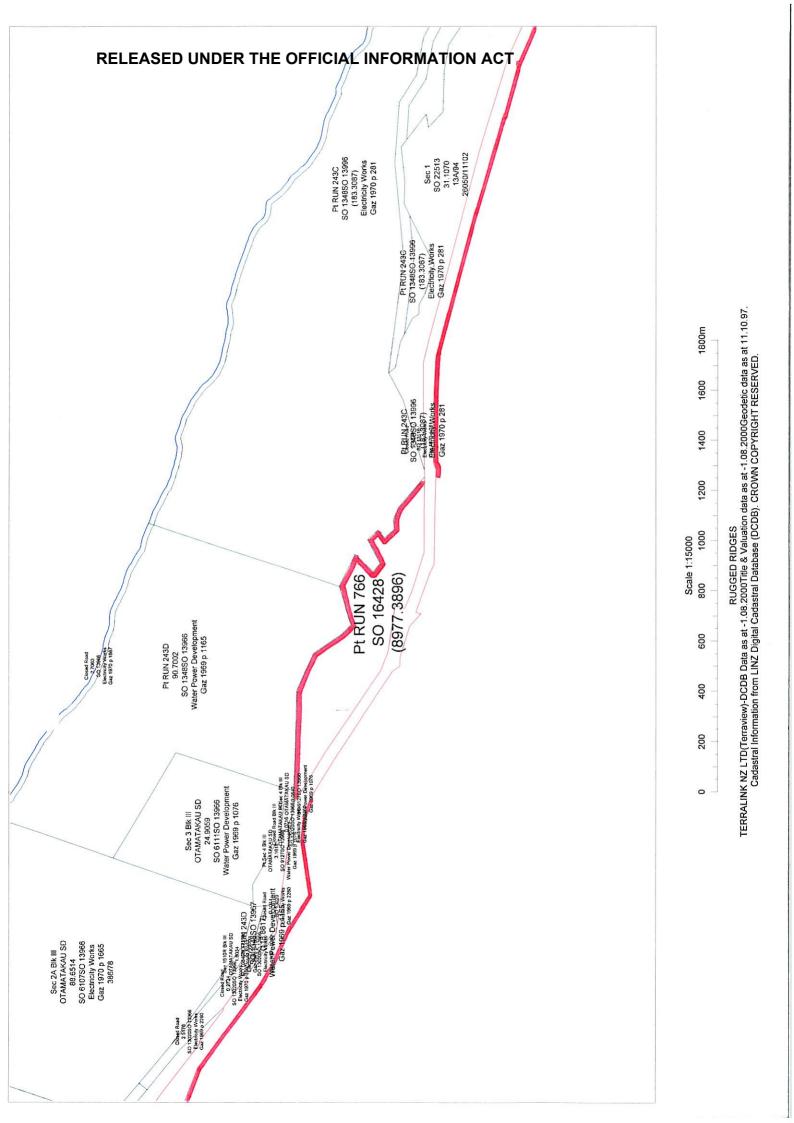

## **Due Diligence Report - Plans**

These plans attach to and support the Due Diligence Report.

They are released under the Official Information Act 1982.

October

05

Scale 1:65000 8000m 7 1 8 3 - Land to the tendent of the tende 

RELEASED UNDER THE OFFICIAL INFORMATION ACT

RUGGED RIDGES TERRALINK NZ LTD(Terraview)-DCDB Data as at -1.08.2000Title & Valuation data as at -1.08.2000Geodetic data as at 11.10.97. Cadastral Information from LINZ Digital Cadastral Database (DCDB). CROWN COPYRIGHT RESERVED.