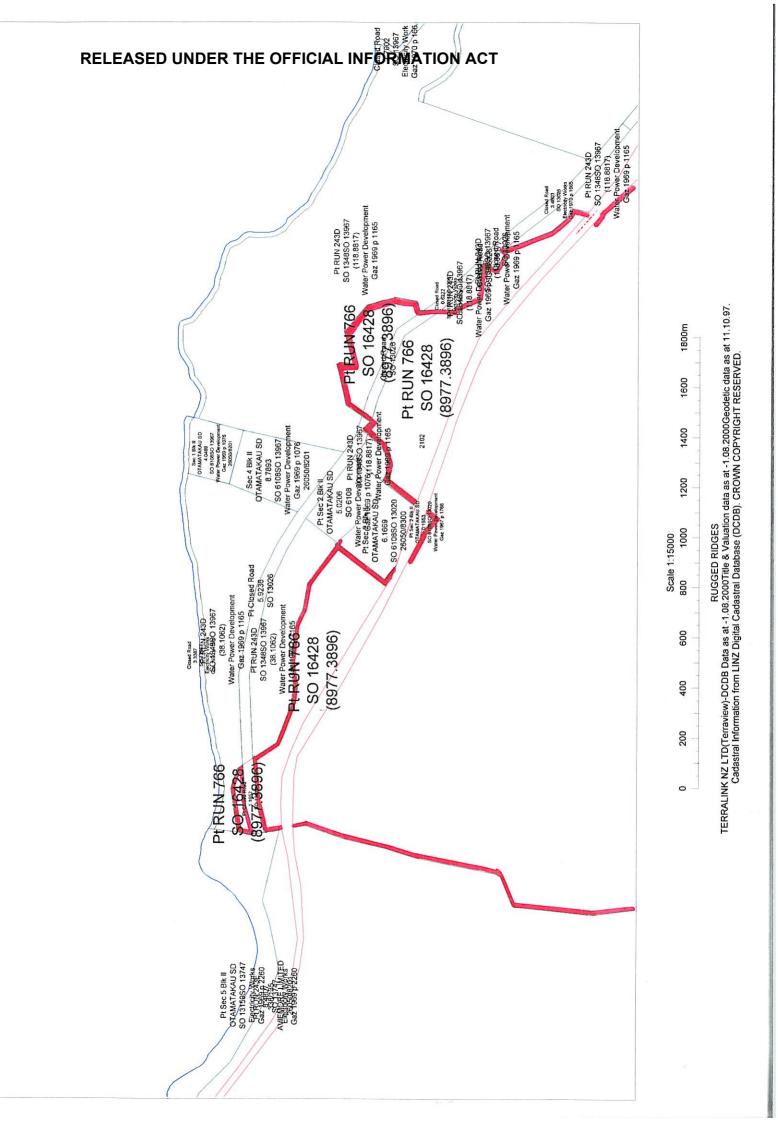

## **Due Diligence Report - Plans**

These plans attach to and support the Due Diligence Report.

They are released under the Official Information Act 1982.

October

05

Scale 1:65000 8000m 7 1 8 3 - Land to the tendent of the tende 

RELEASED UNDER THE OFFICIAL INFORMATION ACT

RUGGED RIDGES TERRALINK NZ LTD(Terraview)-DCDB Data as at -1.08.2000Title & Valuation data as at -1.08.2000Geodetic data as at 11.10.97. Cadastral Information from LINZ Digital Cadastral Database (DCDB). CROWN COPYRIGHT RESERVED.