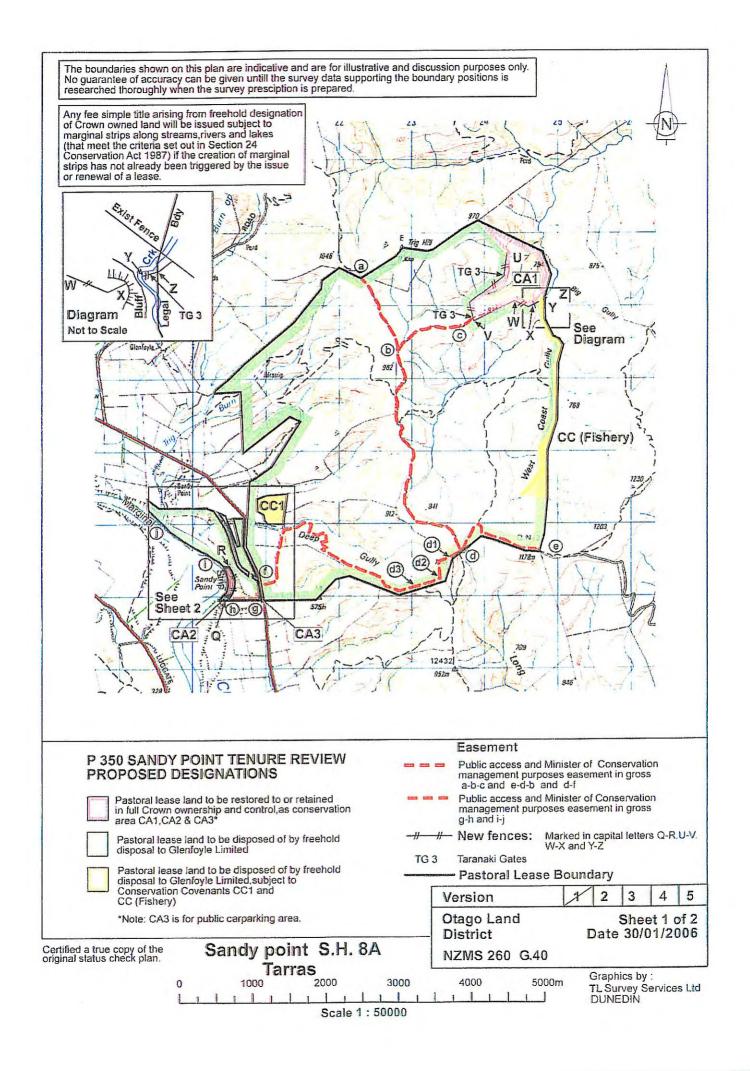

# **Designations Plan**

A Designations Plan forms part of the Tenure Review Substantive Proposal. The attached plan is a copy of the Designations Plan included in the Substantive Proposal for the above review. The Substantive Proposal has been accepted by the Leaseholder.

A summary of the Substantive Proposal is available as part of a notice of acceptance document lodged for registration against the Landonline computer register of the leasehold Certificate of Title being OT13A/121. The Notice of Acceptance is a public document searchable at a LINZ processing centre or by licenced remote access to Landonline.