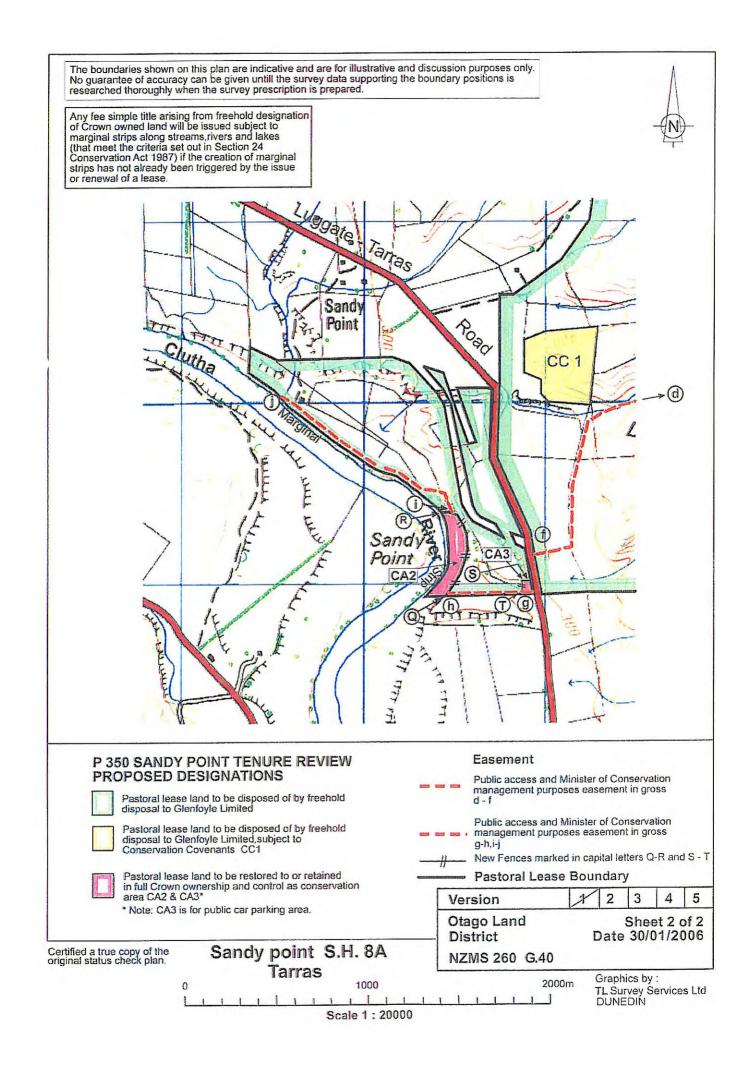

# **Designations Plan**

A Designations Plan forms part of the Tenure Review Substantive Proposal. The attached plan is a copy of the Designations Plan included in the Substantive Proposal for the above review. The Substantive Proposal has been accepted by the Leaseholder.

A summary of the Substantive Proposal is available as part of a notice of acceptance document lodged for registration against the Landonline computer register of the leasehold Certificate of Title being OT13A/121. The Notice of Acceptance is a public document searchable at a LINZ processing centre or by licenced remote access to Landonline.