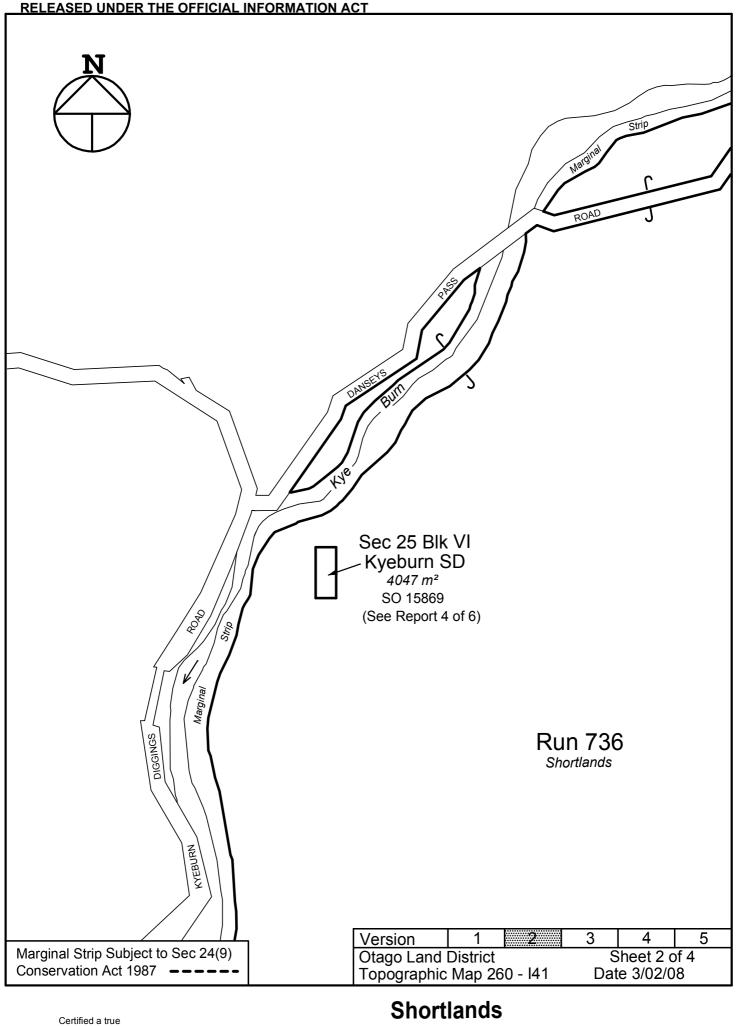

| LAND STA |   | S RE | PORT for SHORTLANDS | [LIPS ref.12555] |
|----------|---|------|---------------------|------------------|
| Property | 4 | of   | 6                   |                  |

| Land District      | Otago                                                        |
|--------------------|--------------------------------------------------------------|
| Legal Description  | Section 25 Block VI Kyeburn Survey District.                 |
| Area               | 4047 square metres.                                          |
| Status             | Fee Simple.                                                  |
| Instrumental lease | OT 2D/1249.                                                  |
| Engumbrances       | Section 59 Land Act 1948 (Now subject to Section 10 Crown    |
|                    | Minerals Act 1991.)                                          |
| Mineral Ownership  | Prior to the issue of CT No. 2D/1249, the land was owned by  |
|                    | the Crown. The land was acquired by CH and SM                |
|                    | MacMurray, pursuant to Section 18 of The Mining Tenures      |
|                    | Registration Act 1962.                                       |
|                    |                                                              |
|                    | There is no mention in this section of the coal and minerals |
|                    | transferring to the purchasers. Consequently, the coal and   |
|                    | minerals remain with the Crown.                              |
| Statute            | Land Transfer Act 1952.                                      |

# LAND STATUS REPORT for SHORTLANDS [LIPS ref. 12555] Property | 4 | of | 6

Research Data: Some Items may be not applicable

| Property 4 of 6                                                  |                                                                         |
|------------------------------------------------------------------|-------------------------------------------------------------------------|
| SDI Print Obtained                                               | Yes                                                                     |
| NZMS 261 Ref                                                     | I41.                                                                    |
| Local Authority                                                  | Central Otago District Council.                                         |
| Crown Acquisition Map                                            | Kemp Deed of Purchase.                                                  |
| SO Plan                                                          | SO 15869 (1966) Defines Section 25 Block VI<br>Kyeburn Survey District. |
| Relevant Gazette Notices                                         | N/A                                                                     |
| CT Ref / Lease Ref                                               | OT 2D/1249.                                                             |
| Legalisation Cards                                               | N/A                                                                     |
| CLR                                                              | N/A                                                                     |
| VNZ Ref - if known                                               | N/A                                                                     |
| Crown Grant Maps                                                 | N/A                                                                     |
| If Subject land Marginal Strip:<br>a) Type [Sec 24(9) or Sec 58] | (a) N/A.                                                                |
| b) Date Created                                                  | (b) N/A                                                                 |
| c) Plan Reference                                                | (c) N/A                                                                 |