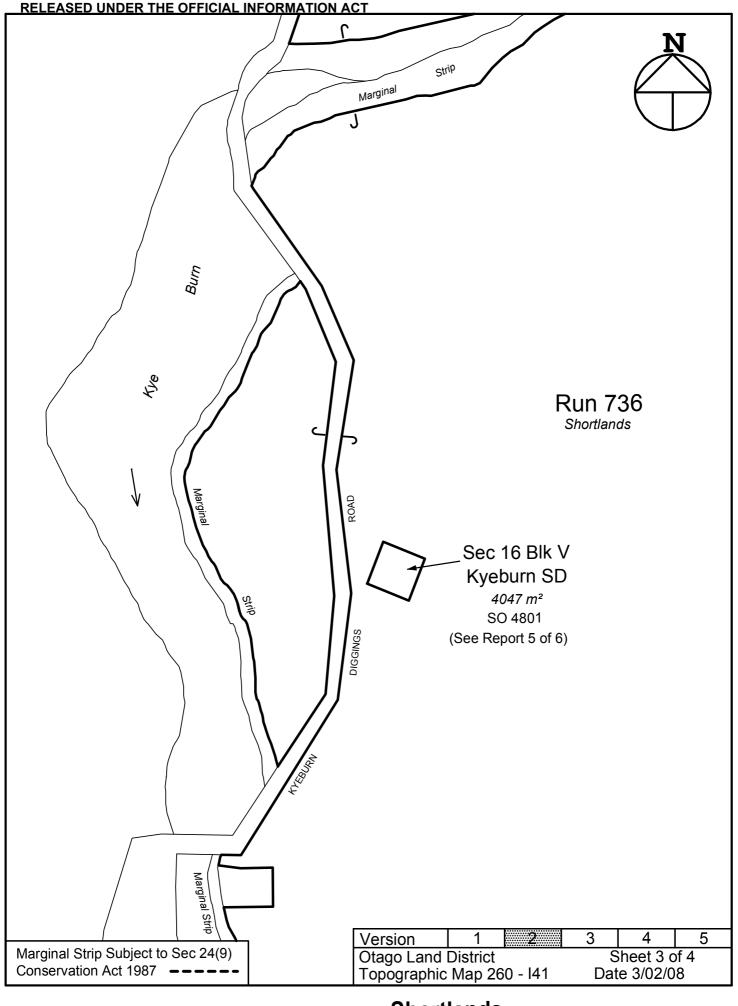

| LAND STAT  |    | PORT for SHORTLANDS | [LIPS ref.12555] |
|------------|----|---------------------|------------------|
| Property 5 | of | 6                   |                  |

| Land District                                             | Otago                                                                                      |
|-----------------------------------------------------------|--------------------------------------------------------------------------------------------|
| Legal Description                                         | Section 16 Block V Kyeburn Survey District.                                                |
| Area                                                      | 4047 square metres.                                                                        |
| Street III                                                | Fac Cimple                                                                                 |
| Distrument of lease                                       | OT 7D/1148.                                                                                |
| Jones maio cances a la l | Nil                                                                                        |
| Mineral Ownership                                         | not make any received to tool and instance.                                                |
|                                                           | can be assumed that the minerals were excluded from the warrant and remain with the Crown. |
| Statute                                                   | Land Transfer Act 1952.                                                                    |

| Property 5 of 6                                                  |                                                                         |  |
|------------------------------------------------------------------|-------------------------------------------------------------------------|--|
| SDI Print Obtained                                               | Yes                                                                     |  |
| NZMS 261 Ref                                                     | I41.                                                                    |  |
| Local Authority                                                  | Central Otago District Council.                                         |  |
| Crown Acquisition Map                                            | Kemp Deed of Purchase.                                                  |  |
| SO Plan                                                          | SO 4800 (1883) – Defines Section 16 Block V<br>Kyeburn Survey District. |  |
| Relevant Gazette Notices                                         | N/A                                                                     |  |
| CT Ref/Lease Ref                                                 | OT 7D/1148.                                                             |  |
| Legalisation Cards                                               | N/A                                                                     |  |
| CLR                                                              | N/A                                                                     |  |
| VNZ Ref - if known                                               | N/A                                                                     |  |
| Crown Grant Maps N/A                                             |                                                                         |  |
| If Subject land Marginal Strip:<br>a) Type [Sec 24(9) or Sec 58] | (a) N/A                                                                 |  |
| b) Date Created                                                  | (b) N/A                                                                 |  |
| c) Plan Reference                                                | (c) N/A                                                                 |  |