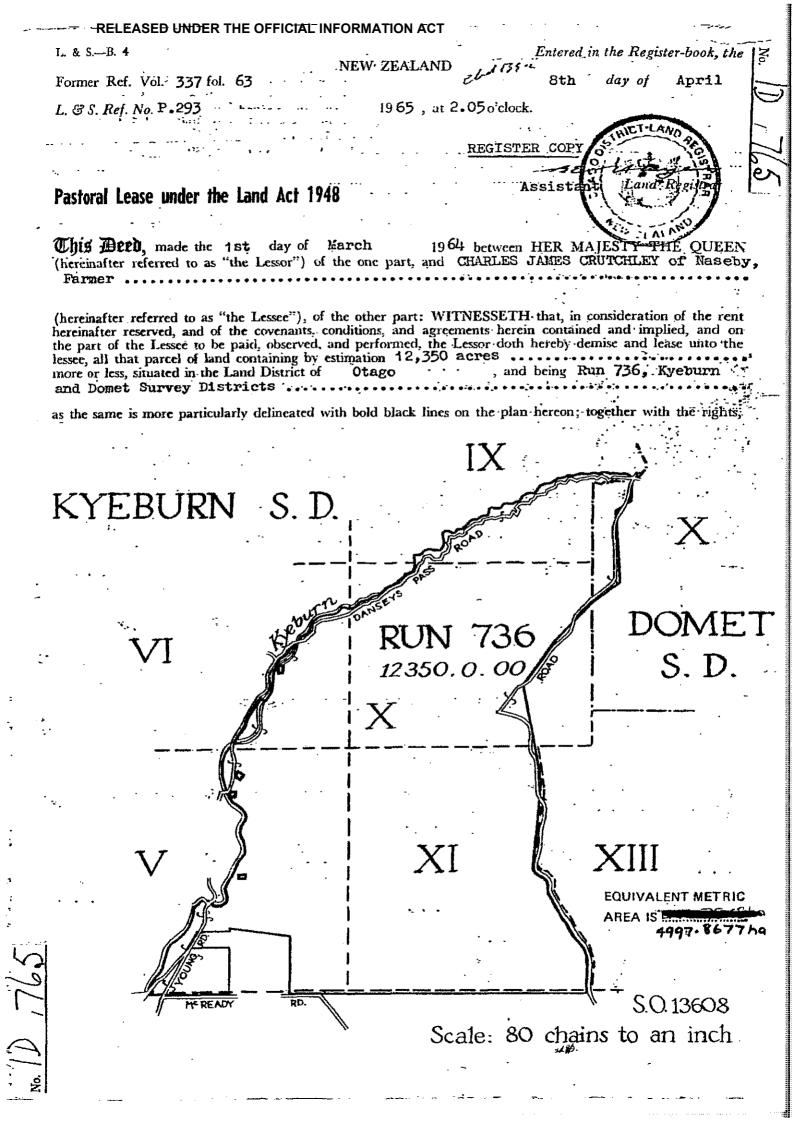

Lease under s83 Land Act 1948

4997.8677 hectares more or less

Term

33 years commencing on 1.7.1964 and extended to 1.7.2030

Legal Description Run 736

**Original Proprietors** 

Eric Alexander Stringer and Philip Anthony Tonkin as to a 1/2 share

976282.1 Variation and extension of term to 1.7.2030 - 7.10.1999 at 9.00 am

5032820.1 Discharge of Mortgage 730777.3 - 3.4.2001 at 9:00 am

5040890.1 Mortgage to Westpac Banking Corporation - 11.5-2001 at 9:00 am