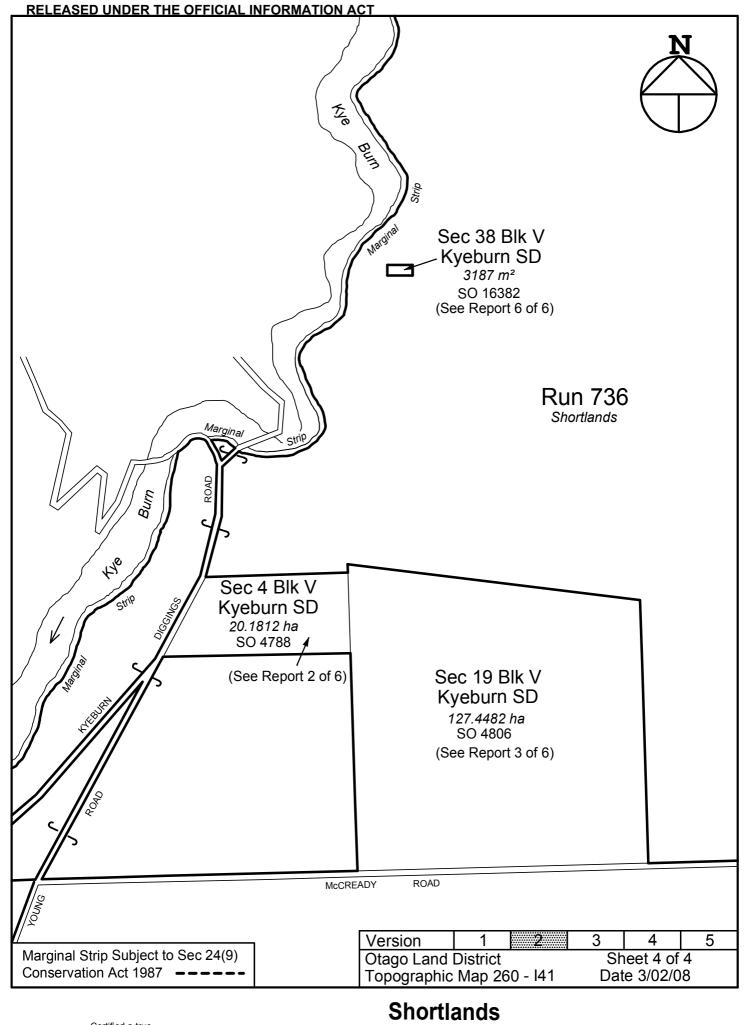

| Ismi District       | Otago                                                         |
|---------------------|---------------------------------------------------------------|
| Legal Description   | Section 38 Block V Kyeburn Survey District.                   |
| Area                | 3187 square metres.                                           |
| Status              | Land Transfer Act 1952.                                       |
| Instrument of lease | OT 3A/1374.                                                   |
| Encumbrances.       | Section 59 Land Act 1948. (Now subject to Section 10 Crown    |
|                     | Minerals Ac t 1991.)                                          |
| Minera Ownership    | Prior to the issue of CT No. 3A/1374, the land was owned by   |
|                     | the Crown. The land was acquired by IC Watson pursuant to     |
|                     | Section 18 of The Mining Tenures Registration Act 1962.       |
|                     | There is no mention in this section of the coals and minerals |
|                     | transferring to the purchasers. Consequently, the coal and    |
|                     | minerals remain with the Crown.                               |
| Statute 7.1         | Land Transfer Act 1952.                                       |

Research Data: Some Items may be not applicable

| l Otago District Council.              |
|----------------------------------------|
| Deed of Purchase.                      |
| 382 defines Section 38 Block V Kyeburn |
|                                        |
| <b>√</b> 1374.                         |
|                                        |
|                                        |
|                                        |
|                                        |
| I/A<br>N/A<br>N/A                      |
| •                                      |