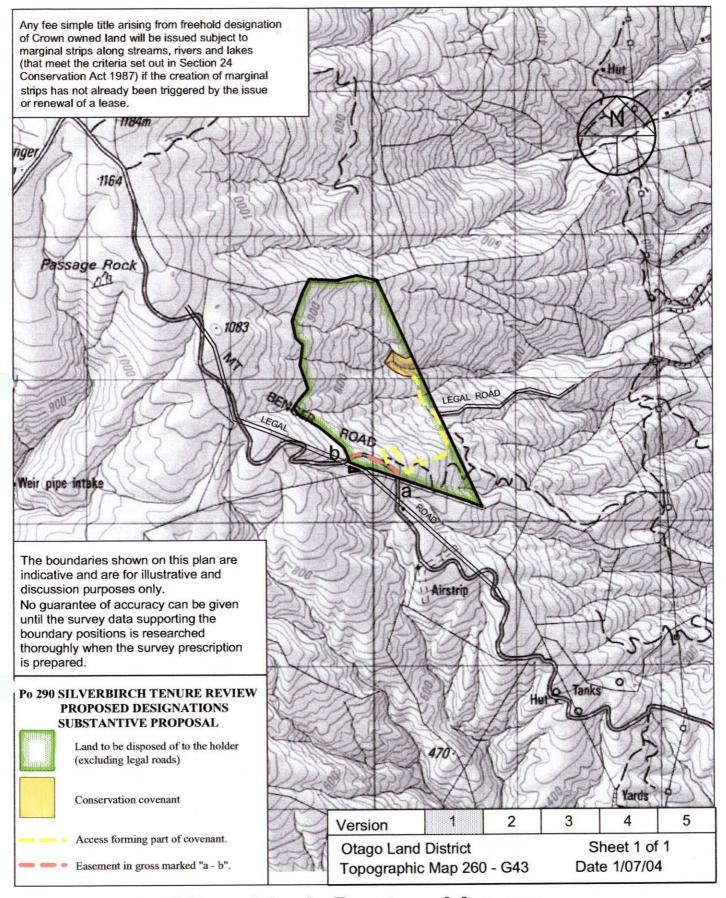

## Crown Pastoral Land Tenure Review

Lease name: SILVERBIRCH

Lease number: PO 290

## **Designations Plan**

A Designations Plan forms part of the Tenure Review Substantive Proposal. The attached plan is a copy of the Designations Plan included in the Substantive Proposal for the above review. The Substantive Proposal has been accepted by the Leaseholder.

A summary of the Substantive Proposal is available as part of a notice of acceptance document lodged for registration against the Landonline computer register of the leasehold Certificate of Title being OTA2/1312. The Notice of Acceptance is a public document searchable at a LINZ processing centre or by licenced remote access to Landonline.