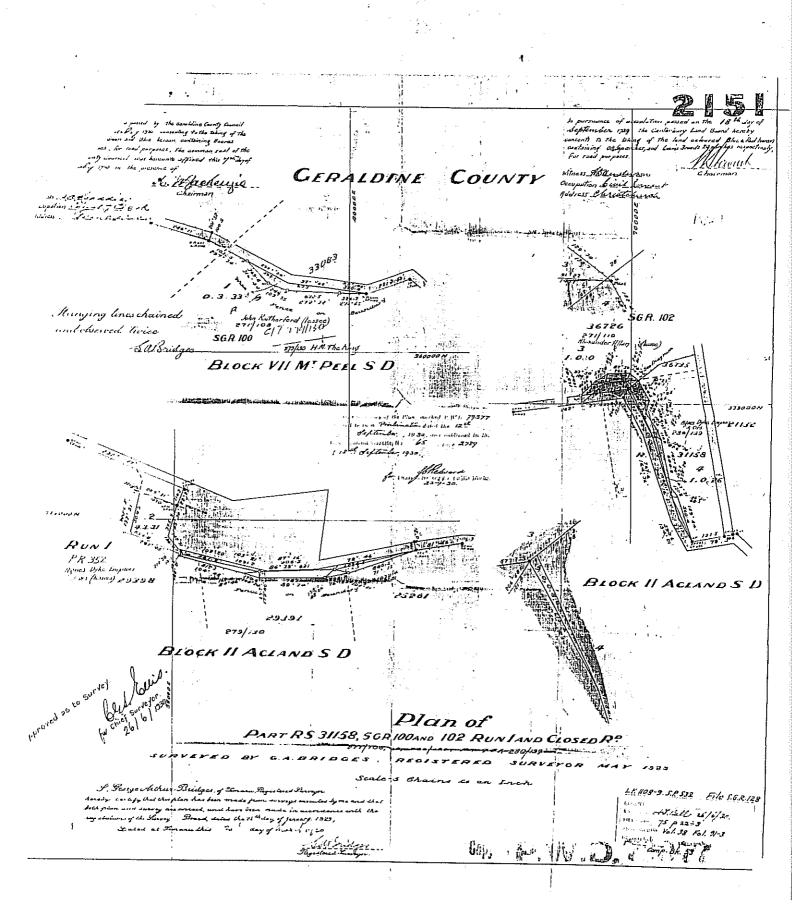

mbo

ecocerpancy District Sand Begistnan Proclamation 441 taking part for Road Perposes ente 29 Hovember 1813 at 10 6. m

Erawn Farse

image Quality due to Condition of Original

<u>Plan</u> See Back. 279/130

CERTIFIC A

HHA 3.79/30 Win the /1/1/10 Particulars entered Register Books 279/130 Plan P" 441(M) 10 2/12/10 286/139 Noter 279/130 motes 3/1/13 Letter for 6 32 79/130 sent produced this 870 day of

> PROC 941 NA