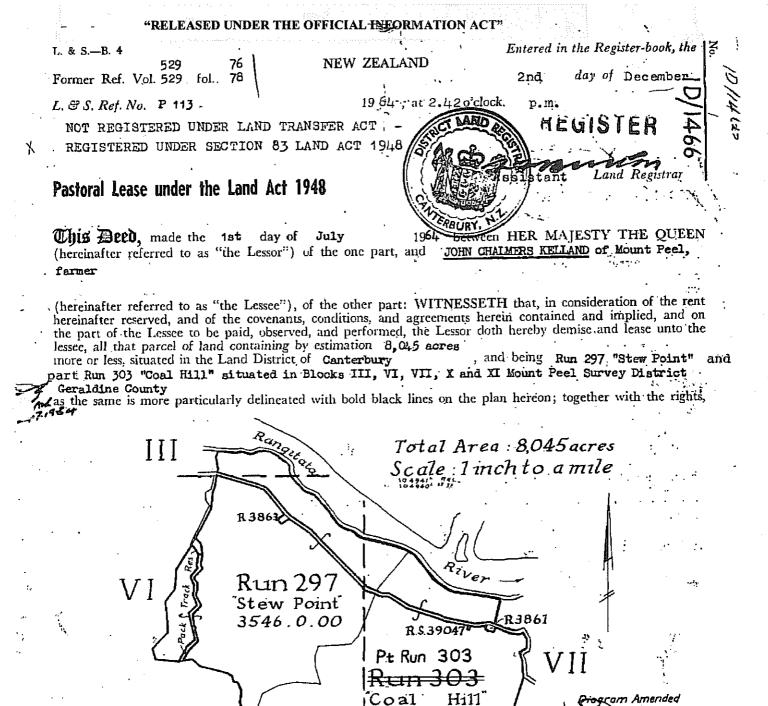

# Crown Pastoral Land Tenure Review

Lease name: STEW POINT

Lease number: PT 113

## "RELEASED UNDER THE OFFICIAL INFORMATION ACT"

| easements, and appurtenances thereto belonging. TO HOLD the said premises intended to be hereby dem        | ised            |
|------------------------------------------------------------------------------------------------------------|-----------------|
| unto the Lessee for the term of 33 years, commencing on the 1st day of July                                | THE             |
| with the period between the date of this lease and the aforesaid leader of 19 , YIELDI                     | _               |
| and paying therefor unto the Department of Lands and Survey at Christchurch the and                        |                 |
| rent of £ £25.0.0. payable without demand by equal half-yearly payments in advance on the 1st da           | y of            |
| Innuary and the 1st day of July in each and every year during the said term. AND also paying in respect of | <del>-the</del> |
| improvements specified in the Schedule hereto the sum of £ by a deposit of &-                              |                 |
| (which has already been paid) and thereafter by half yearly instalments of £ on the                        | <u>) 1st</u>    |
| day of January and the let day of July in each and every year.                                             |                 |

3. That pursuant to Section 58 of the Land act 1948 a strip of land one chain in width along the banks of all rivers and streams which have an average width of not less than ten feet is excluded from the within lease.