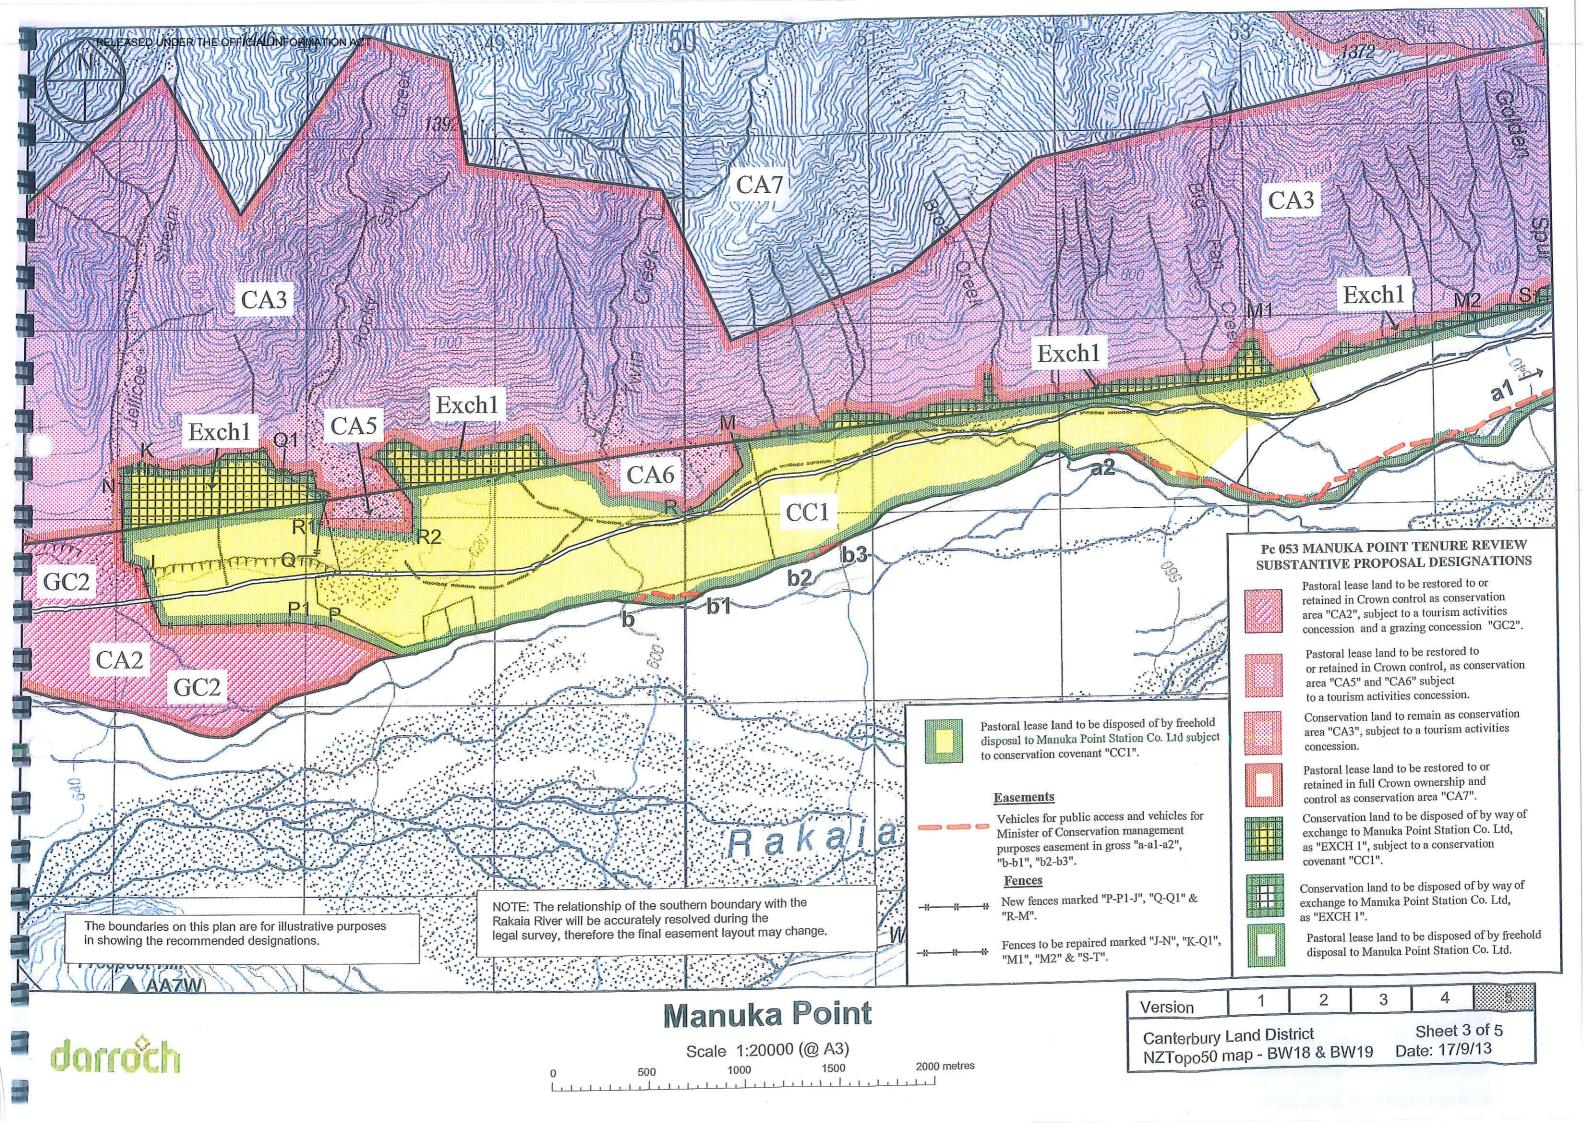

## Substantive Proposal Designations Plans

A Designations Plan forms part of the Tenure Review Substantive Proposal. The attached plan is a copy of the Designations Plan included in the Substantive Proposal for the above review. The Substantive Proposal has been accepted by the Leaseholder.

A summary of the Substantive Proposal is available as part of a notice of acceptance document lodged for registration against the Landonline computer register of the leasehold Certificate of Title being **0T386/130**. The Notice of Acceptance is a public document searchable by licensed remote access to Landonline.