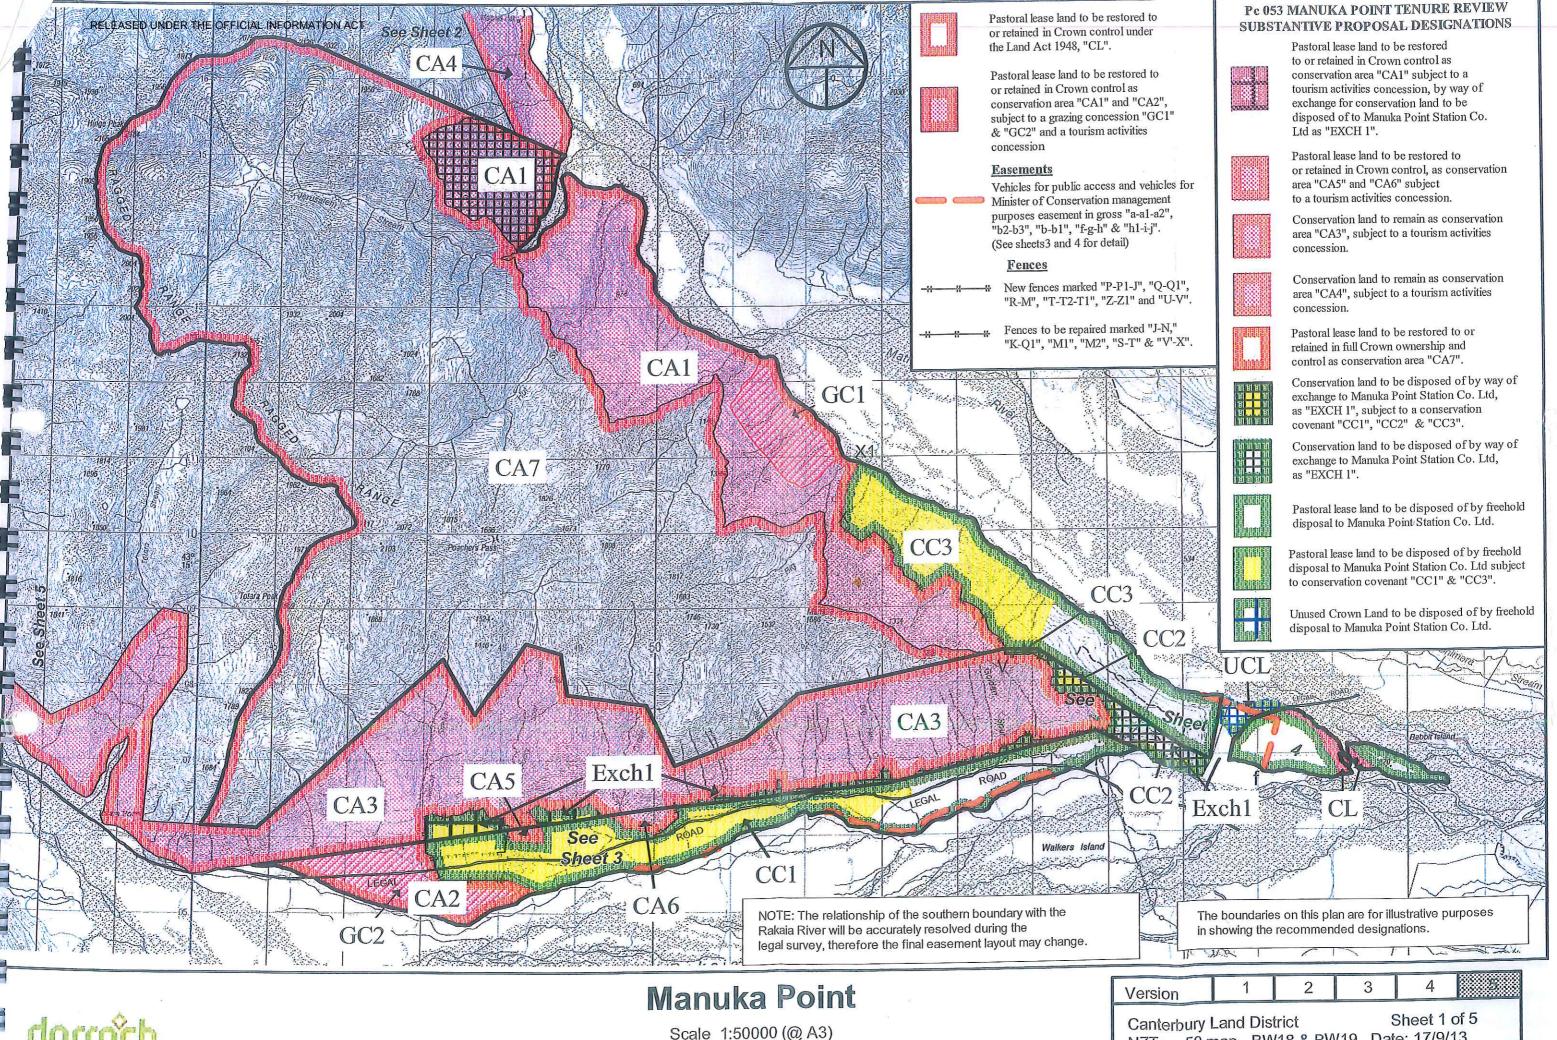

## Substantive Proposal Designations Plans

A Designations Plan forms part of the Tenure Review Substantive Proposal. The attached plan is a copy of the Designations Plan included in the Substantive Proposal for the above review. The Substantive Proposal has been accepted by the Leaseholder.

A summary of the Substantive Proposal is available as part of a notice of acceptance document lodged for registration against the Landonline computer register of the leasehold Certificate of Title being **0T386/130**. The Notice of Acceptance is a public document searchable by licensed remote access to Landonline.

## Manuka Point

Scale 1:50000 (@ A4)

0 500 1000 1500 2000 2500 3000 3500 4000 4500 5000 metres