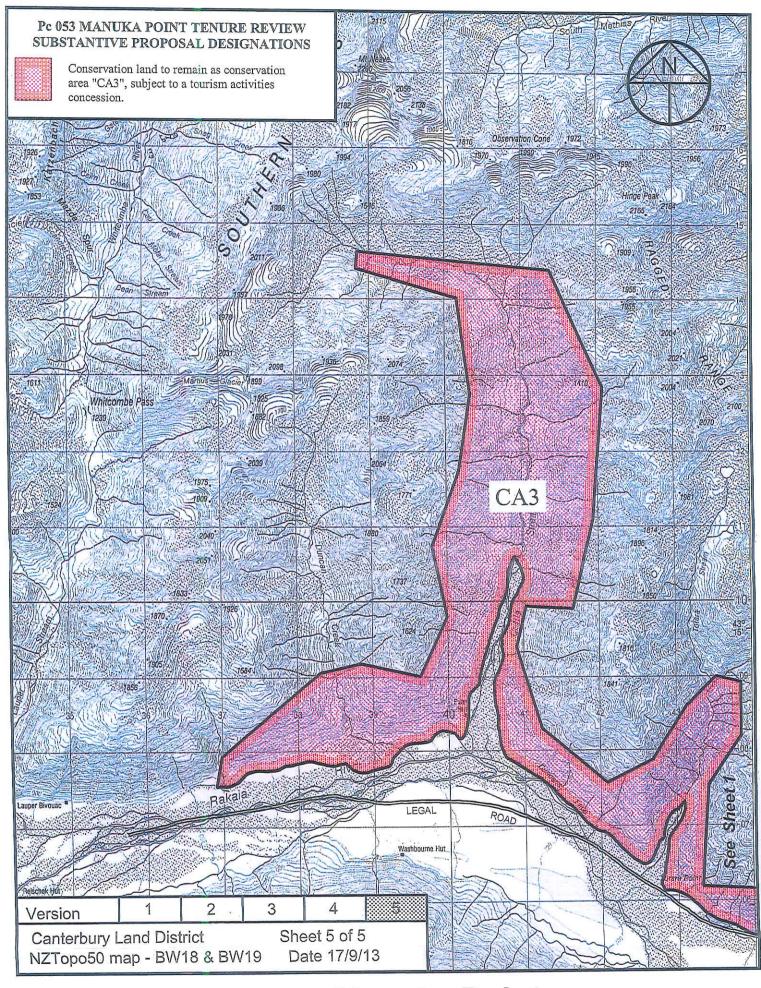

## Substantive Proposal Designations Plans

A Designations Plan forms part of the Tenure Review Substantive Proposal. The attached plan is a copy of the Designations Plan included in the Substantive Proposal for the above review. The Substantive Proposal has been accepted by the Leaseholder.

A summary of the Substantive Proposal is available as part of a notice of acceptance document lodged for registration against the Landonline computer register of the leasehold Certificate of Title being **0T386/130**. The Notice of Acceptance is a public document searchable by licensed remote access to Landonline.