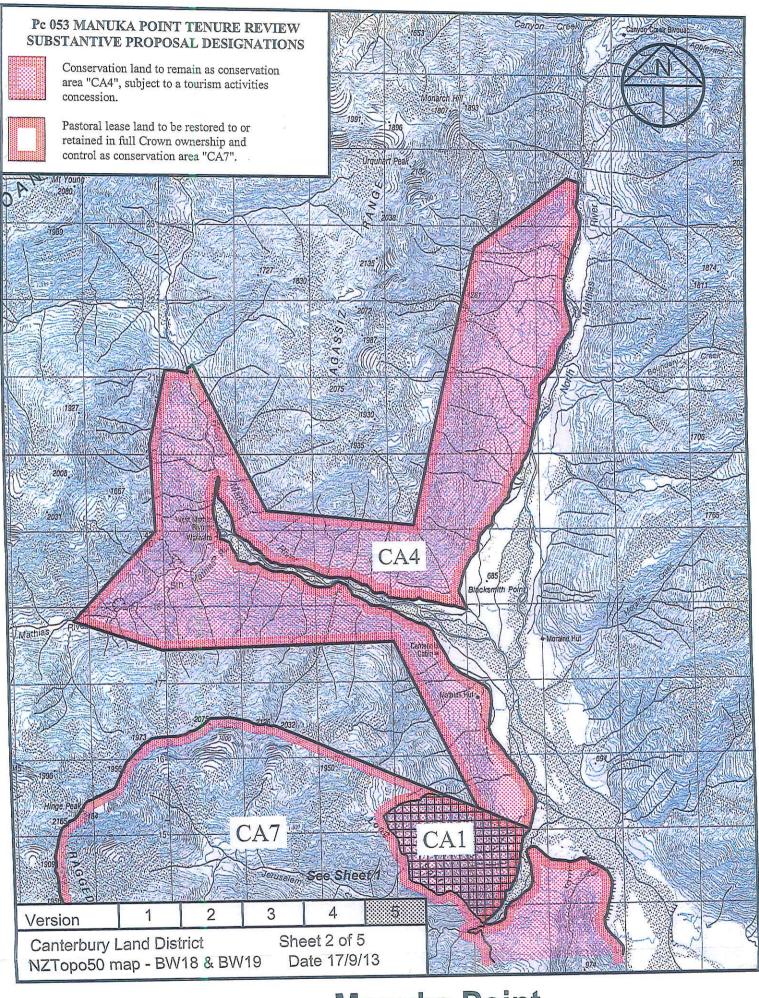

## Substantive Proposal Designations Plans

A Designations Plan forms part of the Tenure Review Substantive Proposal. The attached plan is a copy of the Designations Plan included in the Substantive Proposal for the above review. The Substantive Proposal has been accepted by the Leaseholder.

A summary of the Substantive Proposal is available as part of a notice of acceptance document lodged for registration against the Landonline computer register of the leasehold Certificate of Title being **0T386/130**. The Notice of Acceptance is a public document searchable by licensed remote access to Landonline.

## Manuka Point

Scale 1:50000 (@ A4)

0 500 1000 1500 2000 2500 3000 3500 4000 4500 5000 metres