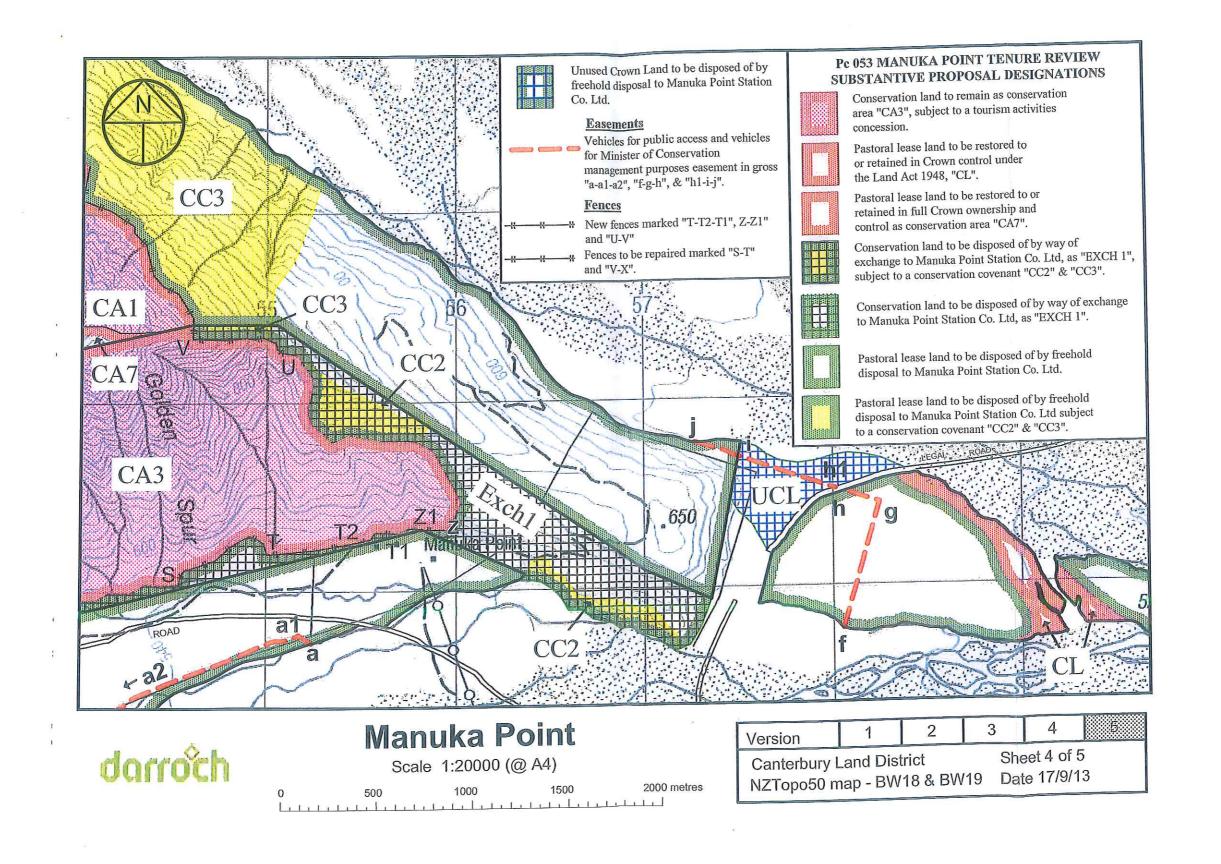

## Substantive Proposal Designations Plans

A Designations Plan forms part of the Tenure Review Substantive Proposal. The attached plan is a copy of the Designations Plan included in the Substantive Proposal for the above review. The Substantive Proposal has been accepted by the Leaseholder.

A summary of the Substantive Proposal is available as part of a notice of acceptance document lodged for registration against the Landonline computer register of the leasehold Certificate of Title being **0T386/130**. The Notice of Acceptance is a public document searchable by licensed remote access to Landonline.