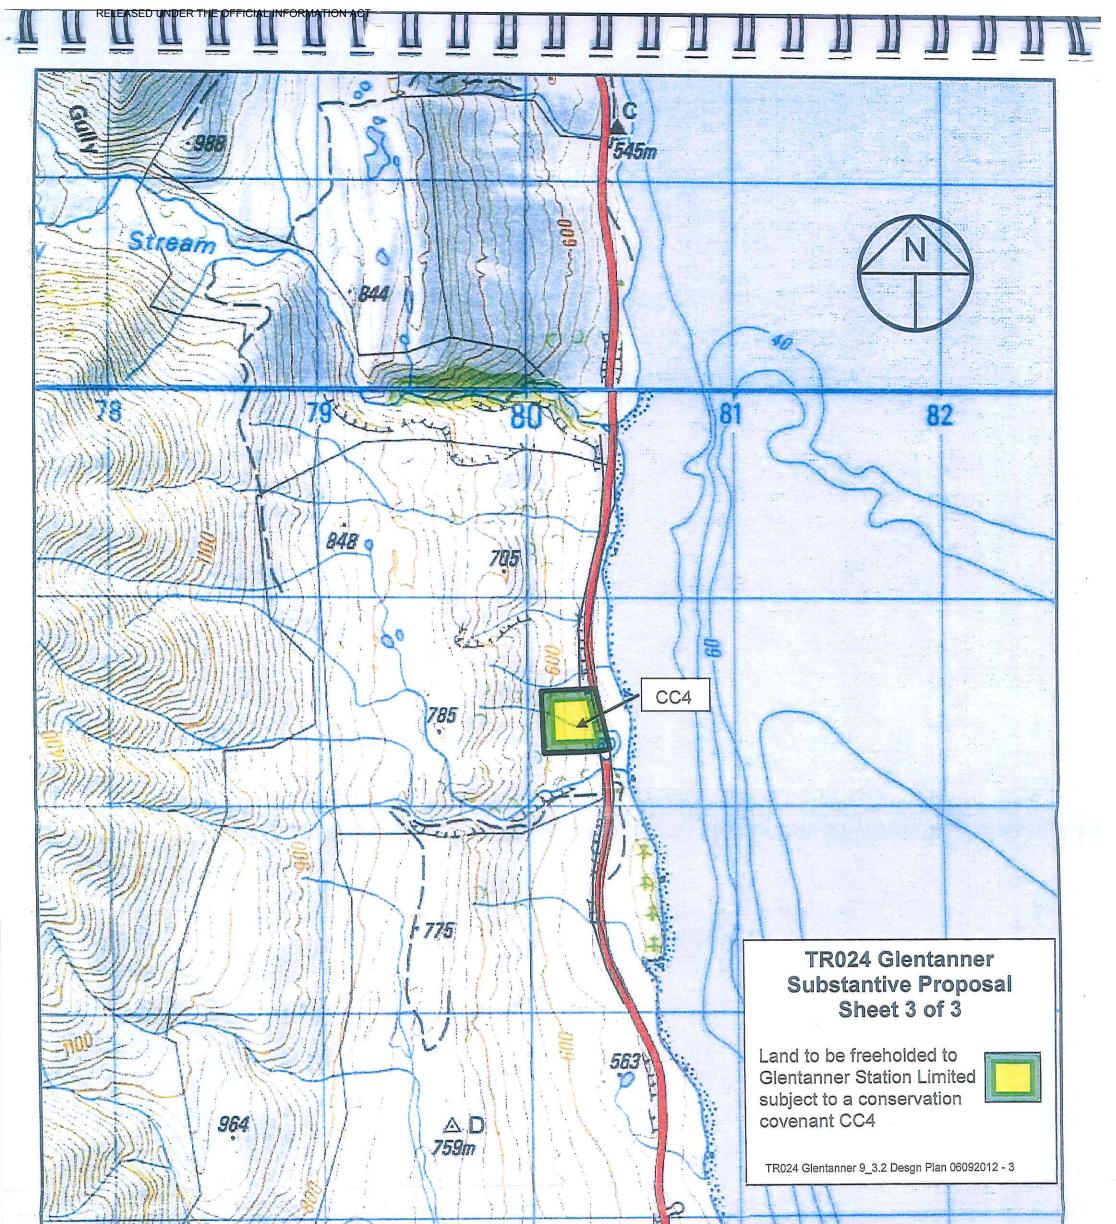

# Substantive Proposal Designations Plan

A Designations Plan forms part of the Tenure Review Substantive Proposal. The attached plan is a copy of the Designations Plan included in the Substantive Proposal for the above review. The Substantive Proposal has been accepted by the Leaseholder.

A summary of the Substantive Proposal is available as part of a notice of acceptance document lodged for registration against the Landonline computer register of the leasehold Certificate of Title being **0T386/130**. The Notice of Acceptance is a public document searchable by licensed remote access to Landonline.

|                           |   |   | 11            |   |   |
|---------------------------|---|---|---------------|---|---|
| Version                   | 1 | 2 | 3             | 4 | 5 |
| Canterbury Land District  |   |   | Sheet 3 of 3  |   |   |
| Topographic Map 260 - H38 |   |   | Date 23/03/09 |   |   |