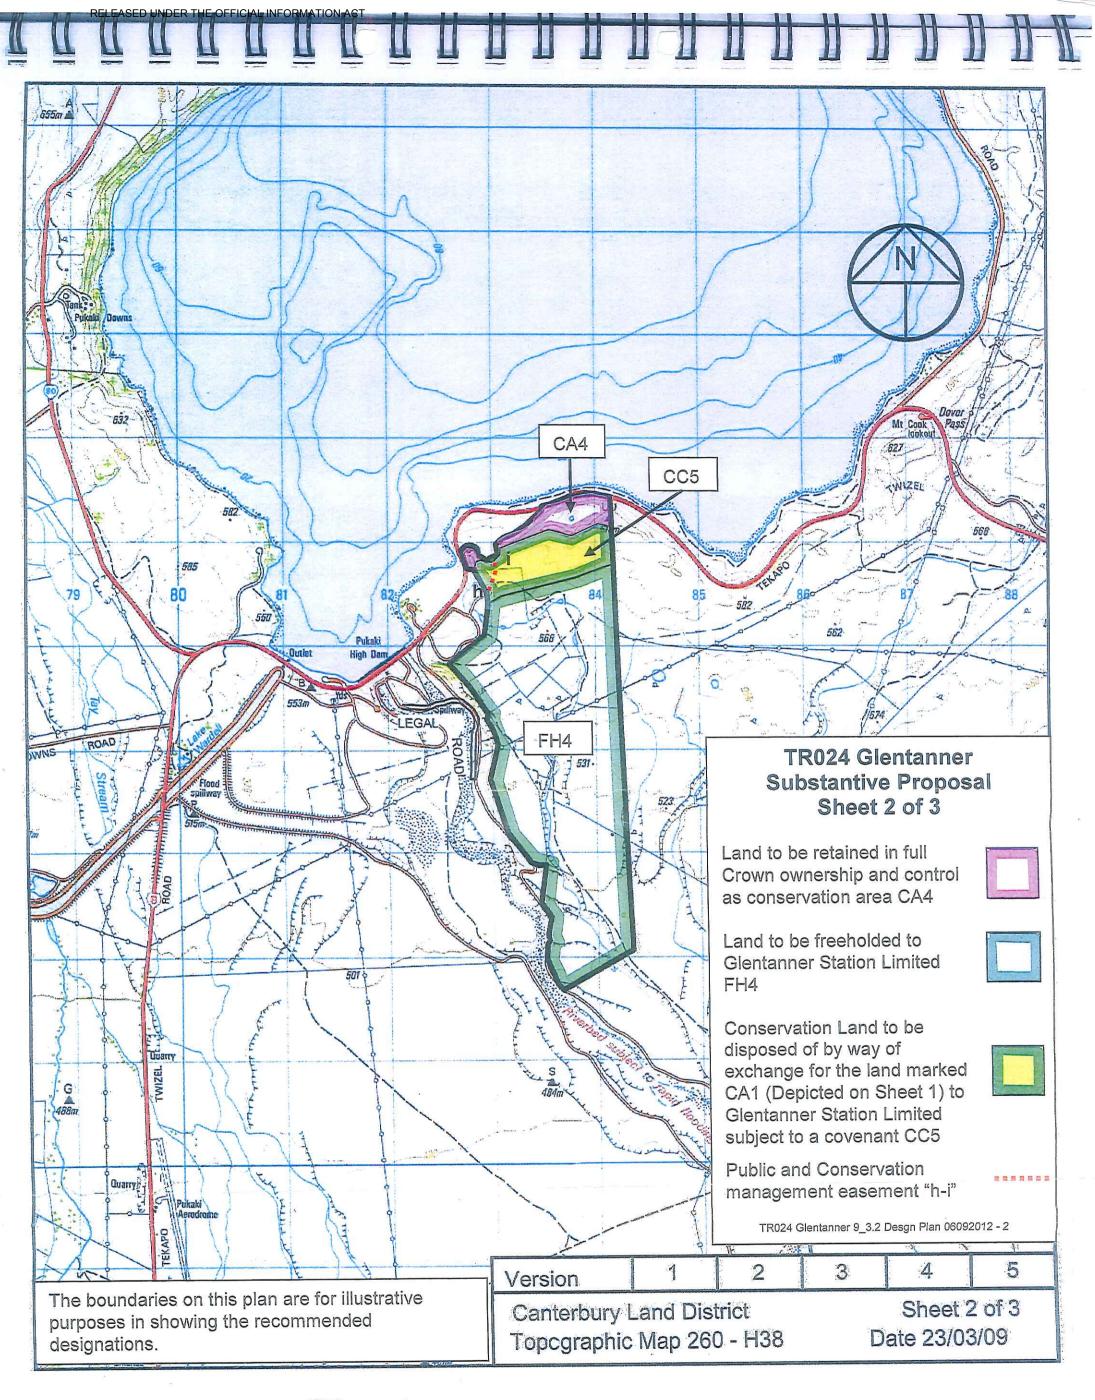

# Substantive Proposal Designations Plan

A Designations Plan forms part of the Tenure Review Substantive Proposal. The attached plan is a copy of the Designations Plan included in the Substantive Proposal for the above review. The Substantive Proposal has been accepted by the Leaseholder.

A summary of the Substantive Proposal is available as part of a notice of acceptance document lodged for registration against the Landonline computer register of the leasehold Certificate of Title being **0T386/130**. The Notice of Acceptance is a public document searchable by licensed remote access to Landonline.

### Glentanner

Scale 1:50000

0 500 1000 1500 2000 2500 3000 3500 4000 4500 5000

RELEASED UNDER THE OFFICIAL INFORMATION ACT