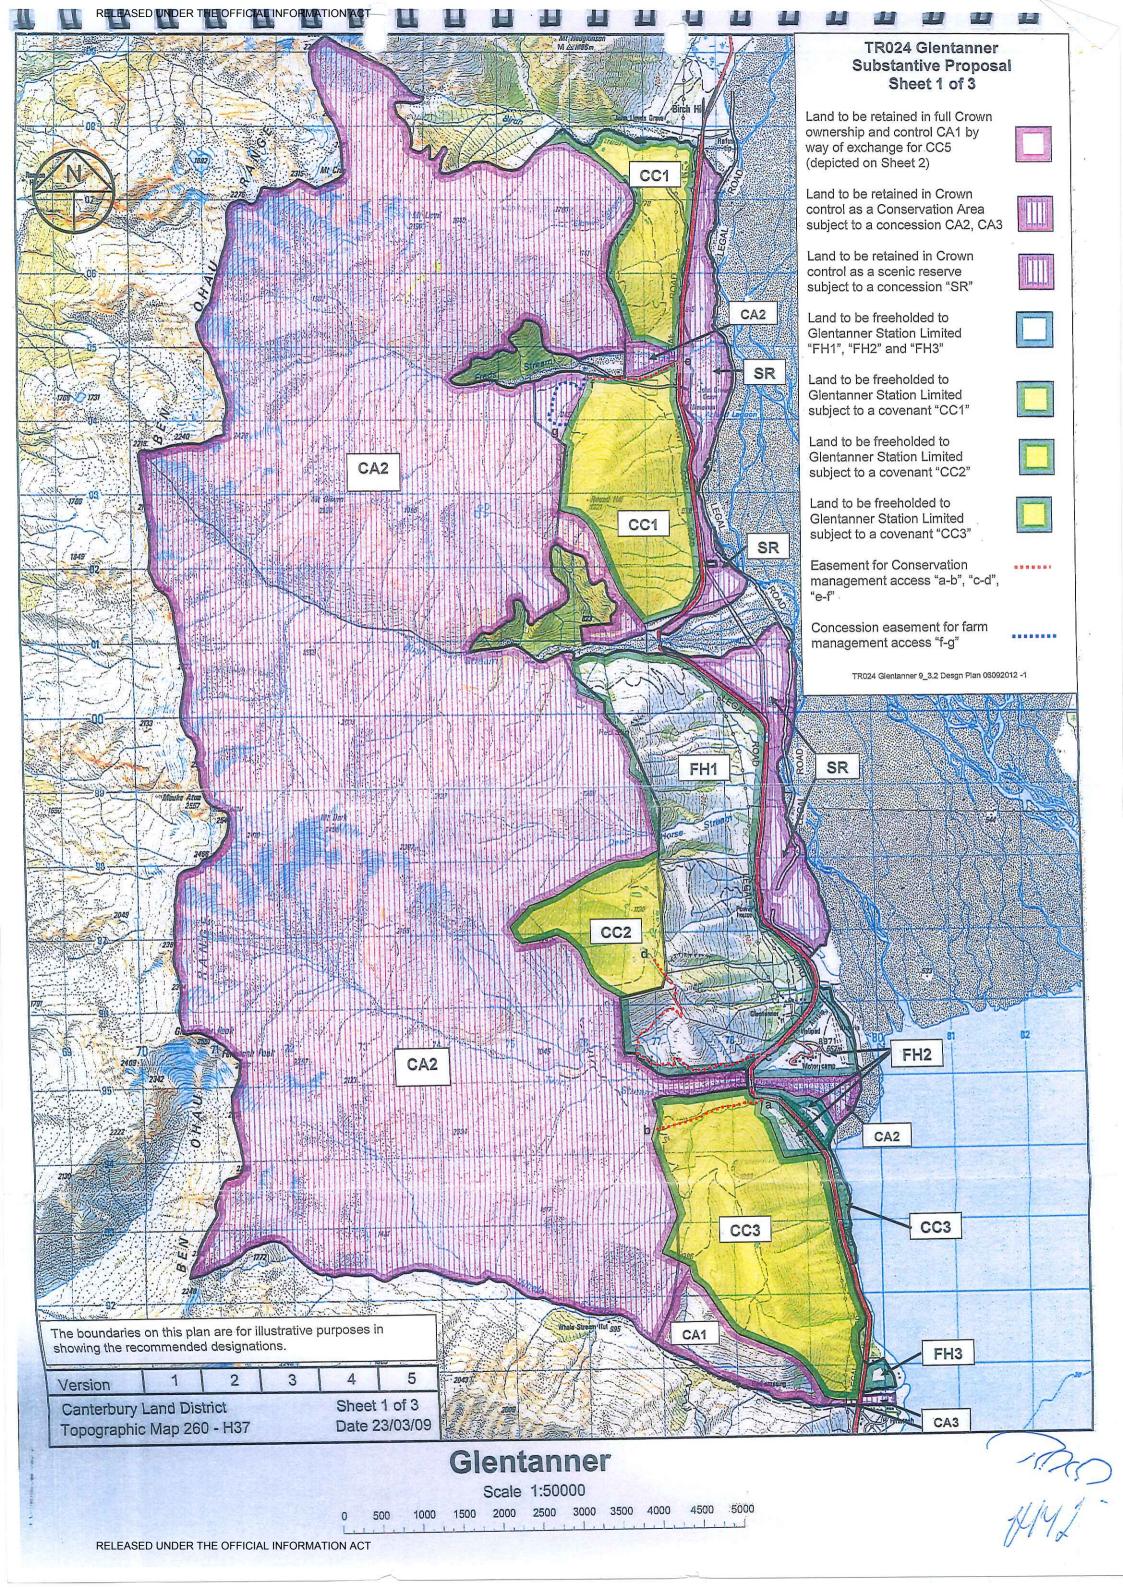

# Substantive Proposal Designations Plan

A Designations Plan forms part of the Tenure Review Substantive Proposal. The attached plan is a copy of the Designations Plan included in the Substantive Proposal for the above review. The Substantive Proposal has been accepted by the Leaseholder.

A summary of the Substantive Proposal is available as part of a notice of acceptance document lodged for registration against the Landonline computer register of the leasehold Certificate of Title being **0T386/130**. The Notice of Acceptance is a public document searchable by licensed remote access to Landonline.

#### Glentanner Scale 1:50000 1000 1500 2000 2500 3000 3500 4000 4500 5000 500 A TARA LARD TARA TALA ISLATILA PARTICIA

RELEASED UNDER THE OFFICIAL INFORMATION ACT

-

1 + 1

0

The boundaries on this plan are for illustrative purposes in showing the recommended designations.