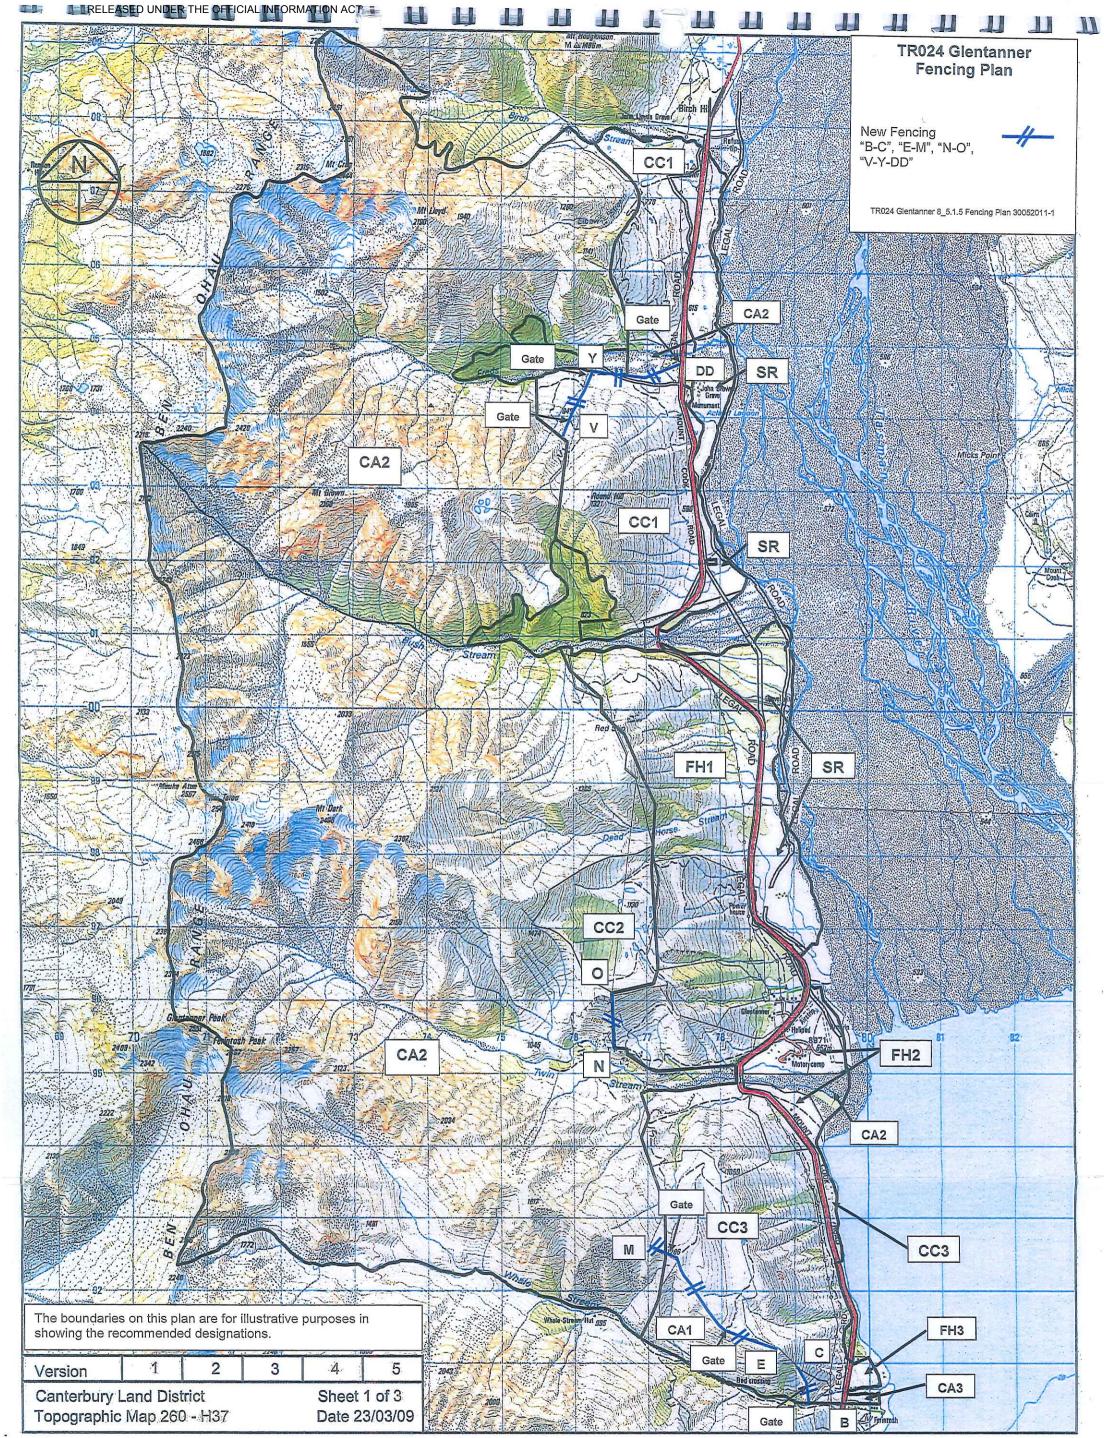

# Substantive Proposal Designations Plan

A Designations Plan forms part of the Tenure Review Substantive Proposal. The attached plan is a copy of the Designations Plan included in the Substantive Proposal for the above review. The Substantive Proposal has been accepted by the Leaseholder.

A summary of the Substantive Proposal is available as part of a notice of acceptance document lodged for registration against the Landonline computer register of the leasehold Certificate of Title being **0T386/130**. The Notice of Acceptance is a public document searchable by licensed remote access to Landonline.

# Glentanner

Scale 1:50000 0 500 1000 1500 2000 2500 3000 3500 4000 4500 5000m

RELEASED UNDER THE OFFICIAL INFORMATION ACT