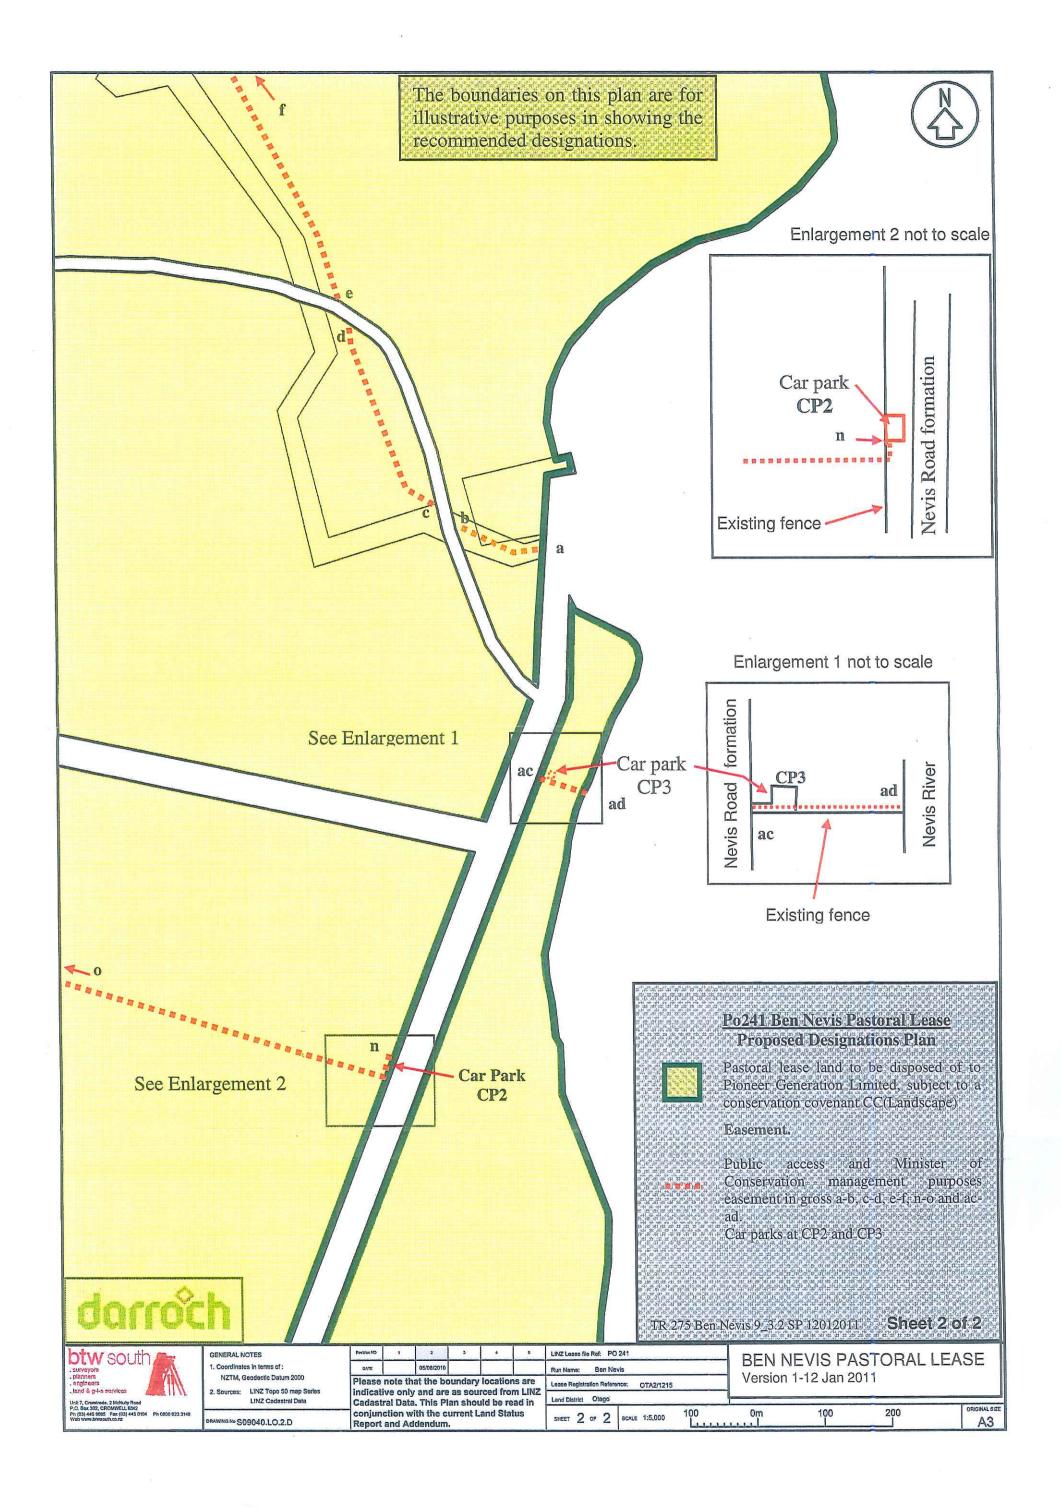

## Substantive Proposal Designations Plan

A Designations Plan forms part of the Tenure Review Substantive Proposal. The attached plan is a copy of the Designations Plan included in the Substantive Proposal for the above review. The Substantive Proposal has been accepted by the Leaseholder.

A summary of the Substantive Proposal is available as part of a notice of acceptance document lodged for registration against the Landonline computer register of the leasehold Certificate of Title being **OTA2/1215**. The Notice of Acceptance is a public document searchable by licensed remote access to Landonline.