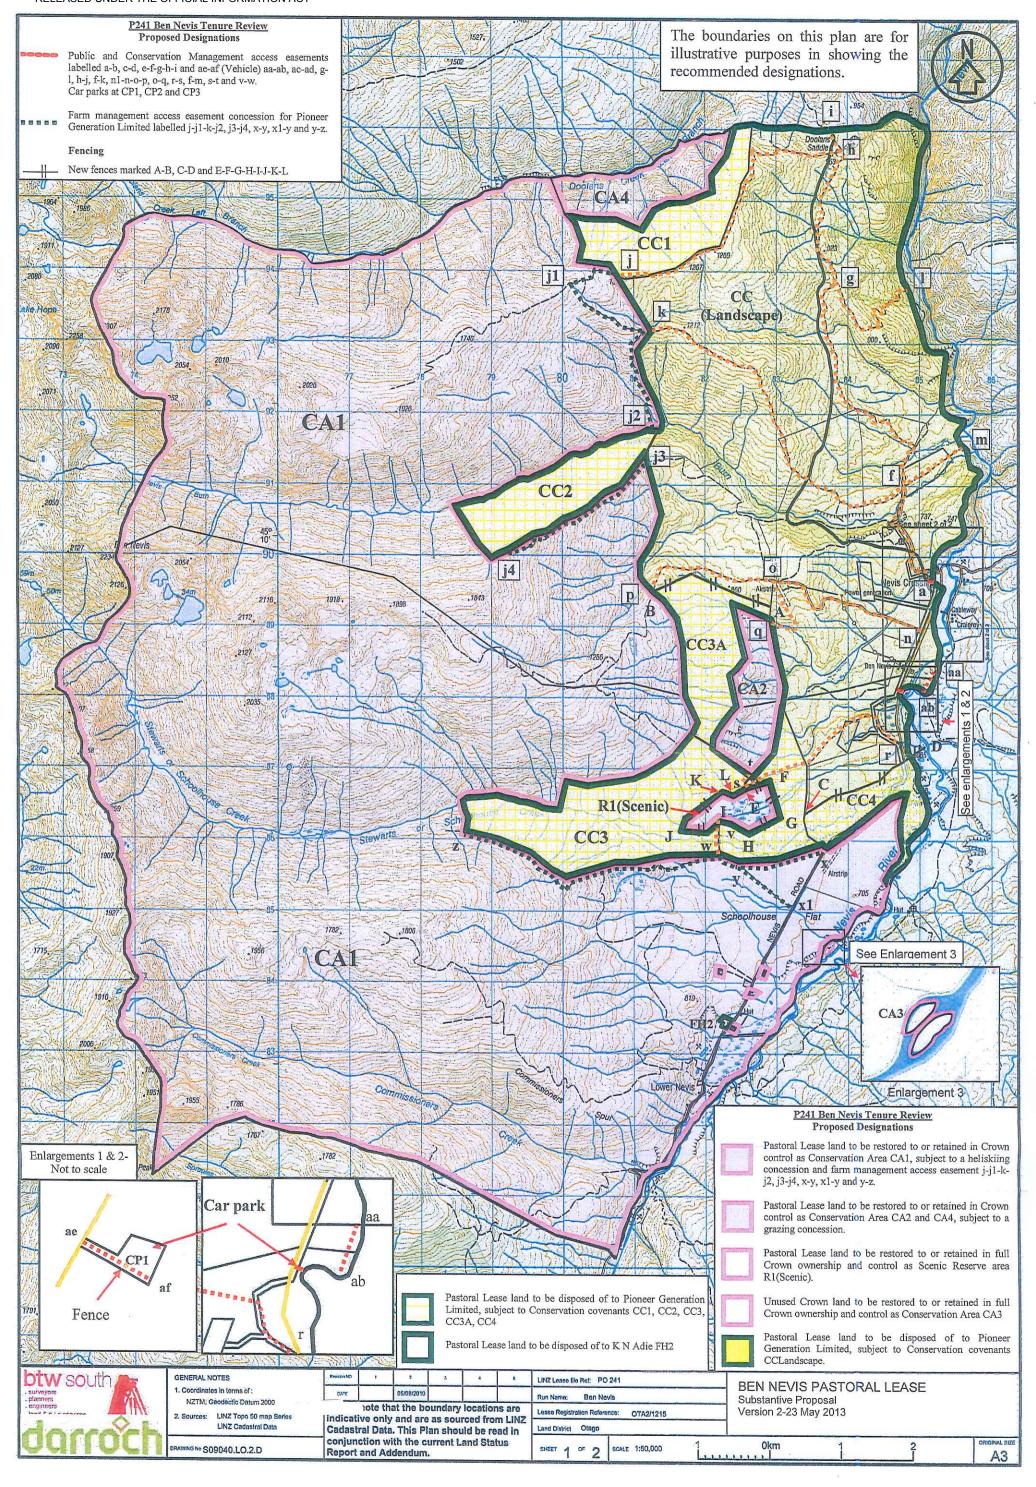

## Substantive Proposal Designations Plan

A Designations Plan forms part of the Tenure Review Substantive Proposal. The attached plan is a copy of the Designations Plan included in the Substantive Proposal for the above review. The Substantive Proposal has been accepted by the Leaseholder.

A summary of the Substantive Proposal is available as part of a notice of acceptance document lodged for registration against the Landonline computer register of the leasehold Certificate of Title being **OTA2/1215**. The Notice of Acceptance is a public document searchable by licensed remote access to Landonline.