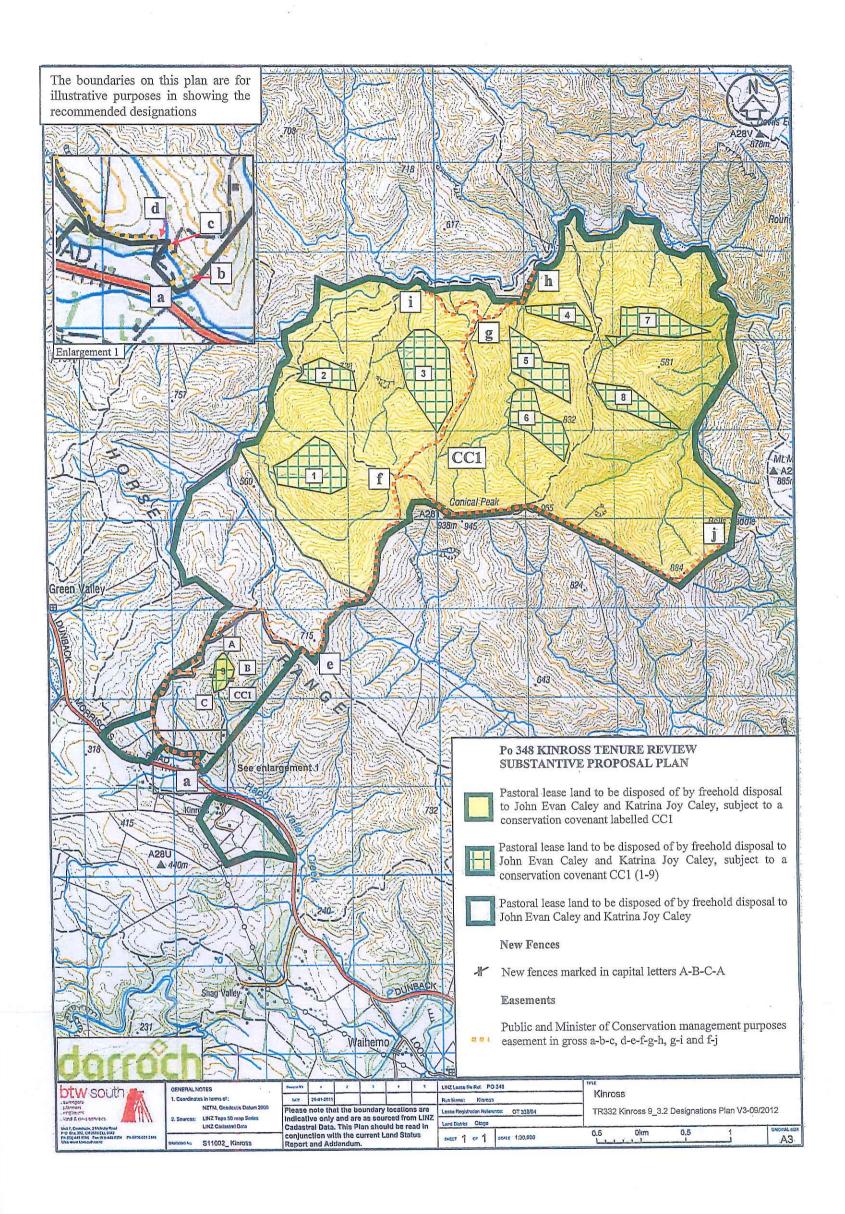

## Substantive Proposal Designations Plan

A Designations Plan forms part of the Tenure Review Substantive Proposal. The attached plan is a copy of the Designations Plan included in the Substantive Proposal for the above review. The Substantive Proposal has been accepted by the Leaseholder.

A summary of the Substantive Proposal is available as part of a notice of acceptance document lodged for registration against the Landonline computer register of the leasehold Certificate of Title being 0T338/94. The Notice of Acceptance is a public document searchable by licensed remote access to Landonline.