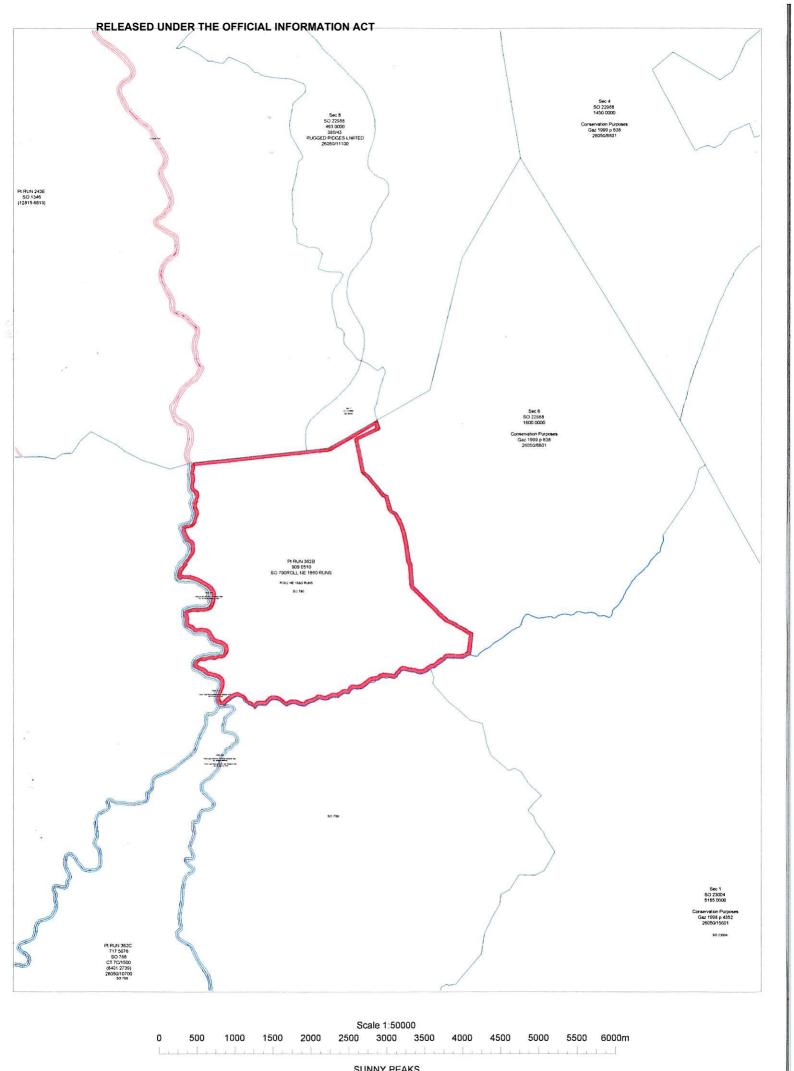

## Crown Pastoral Land Tenure Review

Lease name: SUNNY PEAKS

Lease number: PO 259