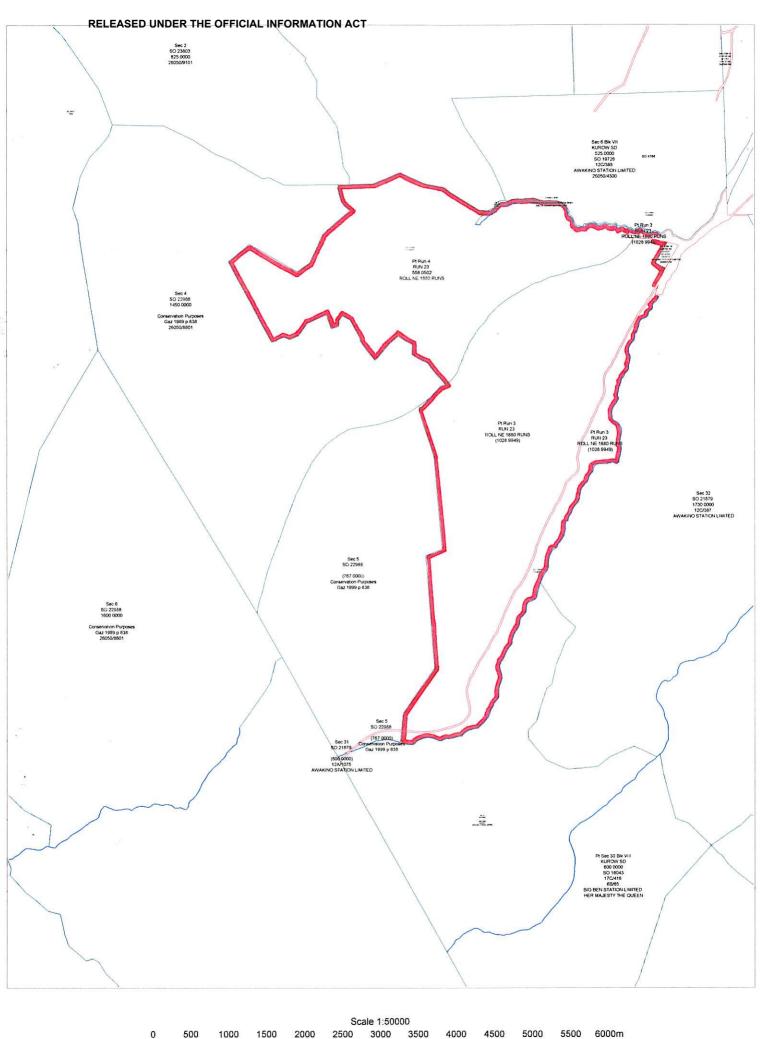

## Crown Pastoral Land Tenure Review

Lease name: SUNNY PEAKS

Lease number: PO 259