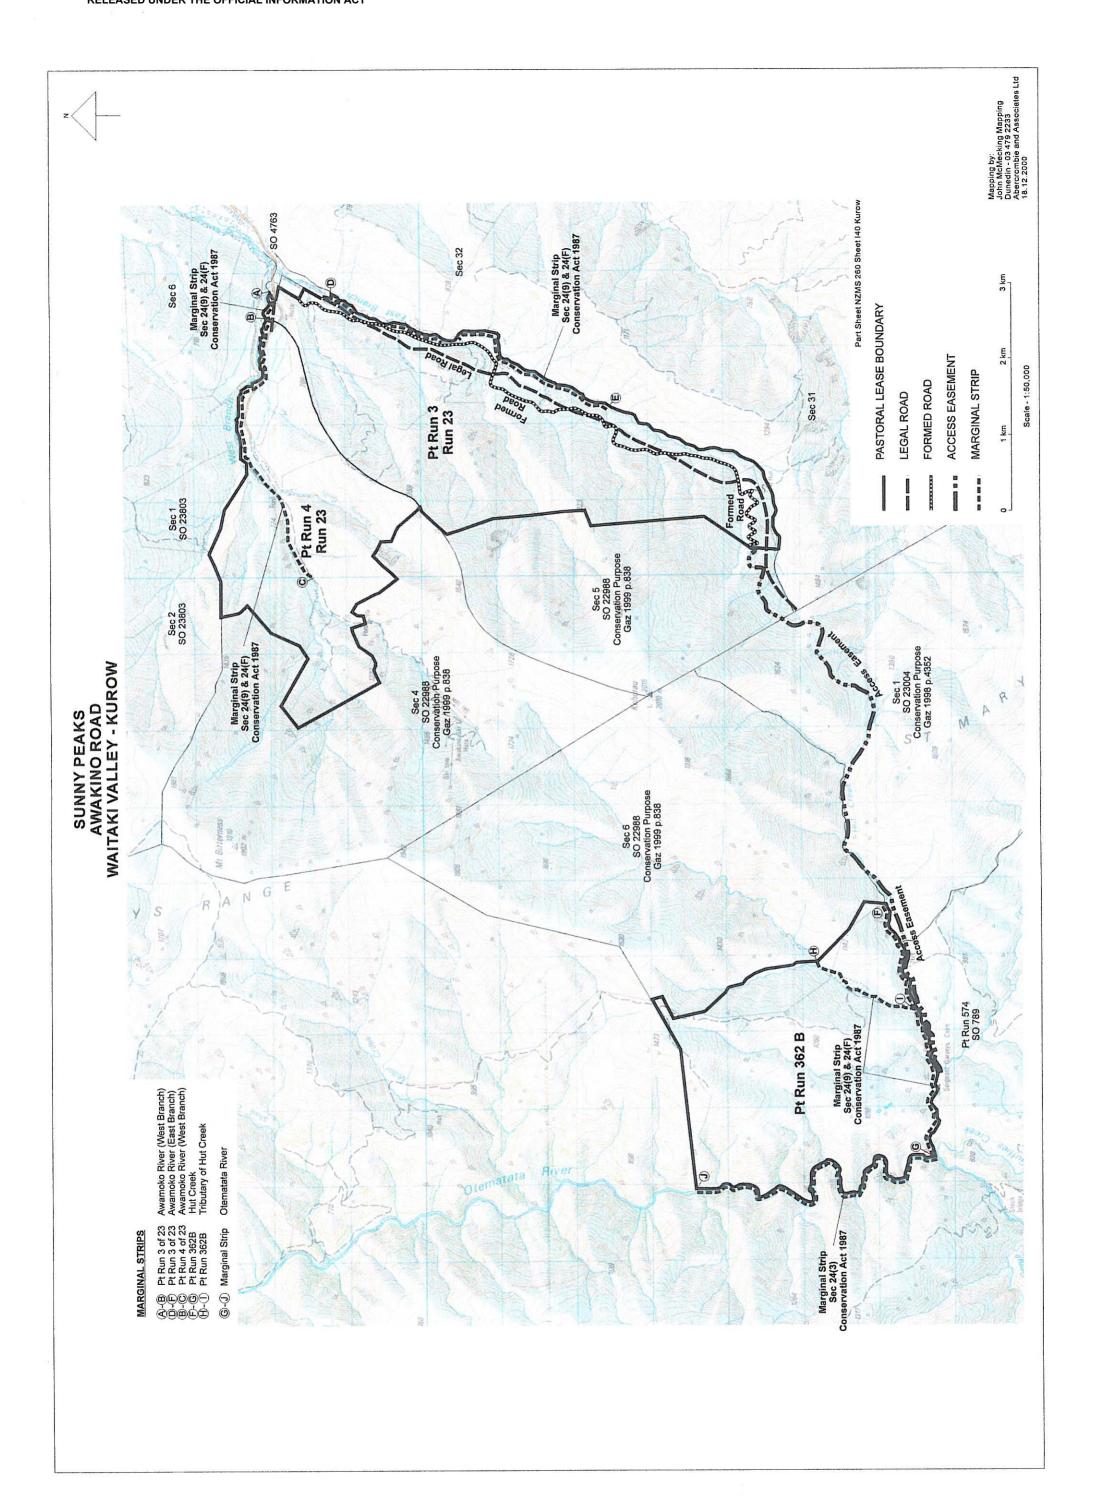

## Crown Pastoral Land Tenure Review

Lease name: SUNNY PEAKS

Lease number: PO 259