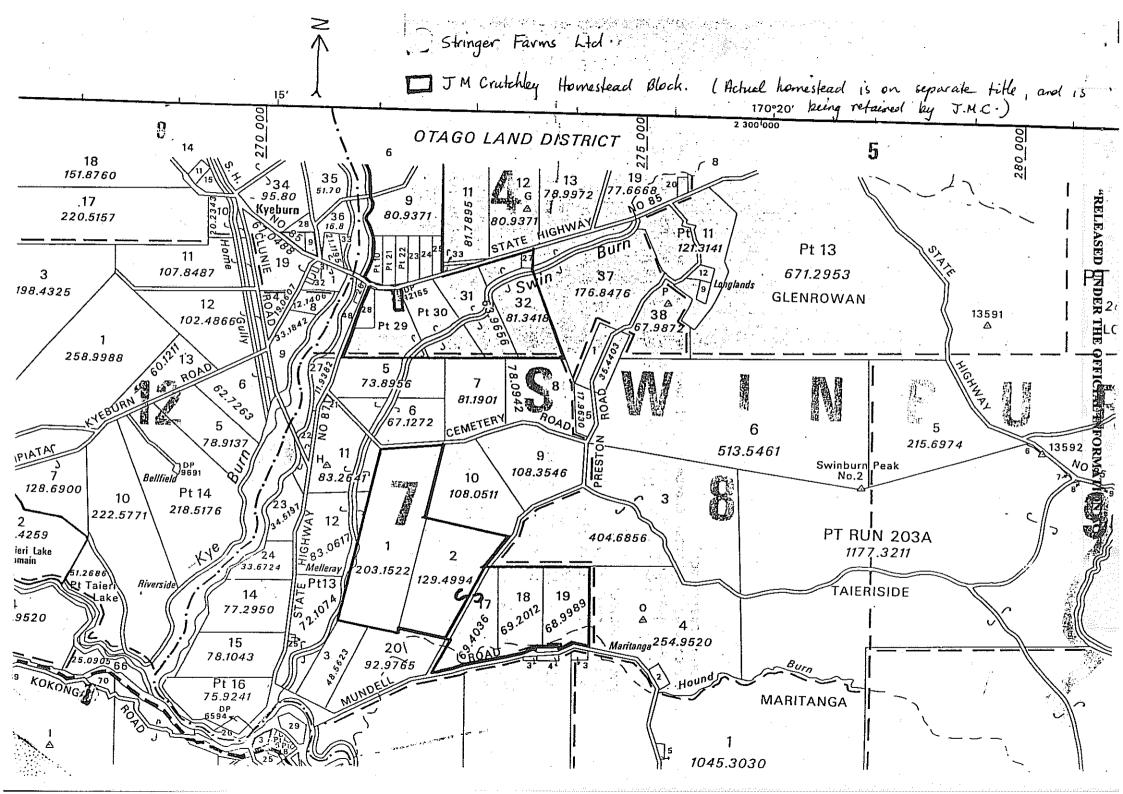

# DESIGNATIONS REPORT SUNSET FARMS

Land Held Under Reviewable Instrument to be Retained in Full Crown Ownership and Control:

Designation 1

As conservation area (under section 35(2)(a)(i) Crown Pastoral Land Act 1998)

Area:

524 hectares (marked in pink on the plan attached)

To be designated as land to be disposed of by freehold disposal to persons specified (under section 35(3) Crown Pastoral Land Act 1998):

Designation 2