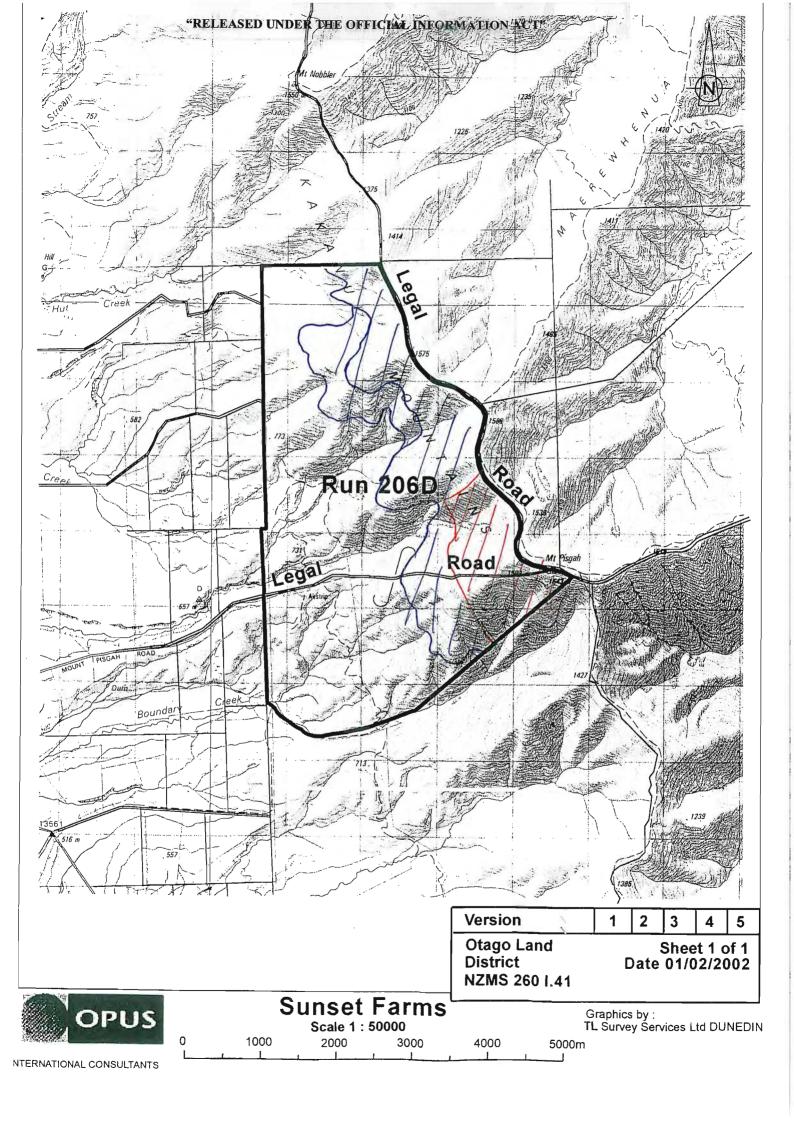

#### 1. Details of lease:

Lease Name:

Sunny Peaks

Location:

Mt Pisgah Road, Northern Kakanui Ranges,

approximately 10 kilometres from State Highway 85

Lessee:

Belle Edith Crutchley as to a 175/1332 share, Susan Edith

Waugh as to a 1157/2664 share and Helen Adair Baker as

to a 1157/2664 share.

Tenure:

Pastoral Lease under the Land Act 1948 subject to Pastoral

Lease Po318.

Term:

33 years from 1 July 2000

**Annual Rent:** 

\$1,170.00 plus GST

Rental Value:

\$78,000.00

Date of Next Review:

30 June 2011

Land Registry Folio Ref: OT3A/149 (Otago Land Registry)

Legal Description:

Run 206D situated in Kyeburn and Swinburn Survey

**Districts** 

Area:

1594.4614 hectares

# 6. Review of topographical and cadastral data:

A review of topographic and Cadastral information indicates there is an unformed legal road crossing the lower third of the property.

There is no indication of any telecommunication facilities, historic places, or discrepancies between the fenced and legal boundaries.