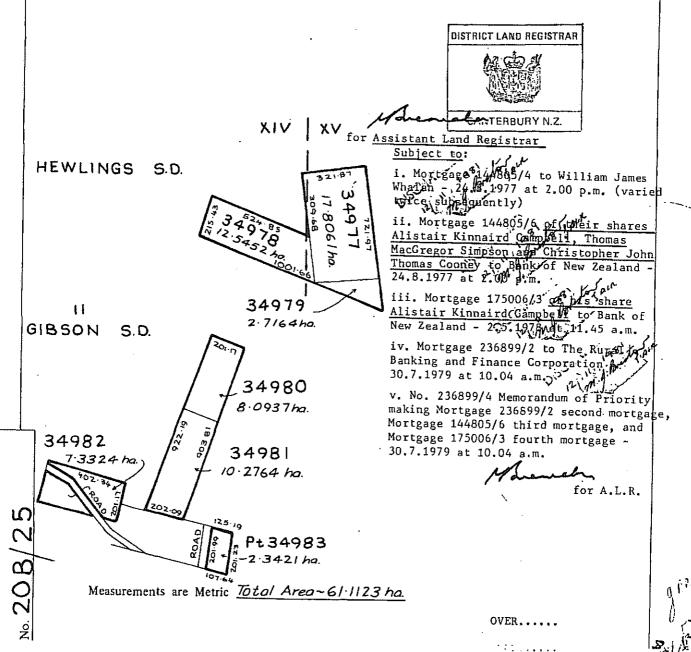

Is seised of an estate in fee-simple (subject to such reservations, restrictions, encumbrances, liens, and interests as are notified by memorial underwritten or endorsed hereon) in the land hereinafter described, delineated with bold black lines on the plan hereon, be the several admeasurements a little more or less, that is to say: All that parcel of land containing 19.2451 hectares

or thereabouts situated in Block II of the Gibson Survey District and Block XIV of the Hewlings Survey District being Rural Sections 34964,34965 and 34966

for Assistant Land Registrar

Subject to:

i. Mo

i. Mortgage 14780534 to William James Whalan - 24.801977 at 2.00 p.m. (varied twice subsequently)

ii. Mortgage 144805/6 of twent shares
Alistair Kinnaird Campbell Thomas
MacGregor Simpson and Christopher John
Thomas Cooney to Bank of New Zealand 24.8.1977 at 2.00 p.m.

iii. Mortgage 17,0006/3 of his share
Alistair Ki Maird Campbell to Bank of
New Zeelland 22,5:1978 at 11.45 a.m.

iv. Mortgage 17500 to Ian Kinnaire Campbell - 2 5.13 m at 11.45 a.m.

v. Mortgage 175006/5 to reom pan Kinnaird Campbell and Nealth Doreen Campbell in share's - 2.501978 at 11.45 a.m.

vi. Mortgage 236899/2 to The Rural Banking and Finance of poration - 30.7.1979 at 10.00 a.m.

OVER...

HEWLINGS S.D.

XIV

M. S. D.

34966

4.0468 ho.

100.50

GIBSON S.D.

Total Area~19.2451 ho.

Measurements are Metric

### CERTIFICATE OF TITLE No. 20B

vii. No. 236899/4 Memorandum of Priority making Mortgage 236899/2 second mortgage, Mortgage 144805/6 third mortgage, Mortgage 175006/3 fourth mortgage, Mortgage 175006/4 fifth mortgage and Mortgage 175006/5 sixth mortgage - 30.7.1979 at 10.04 a.m.