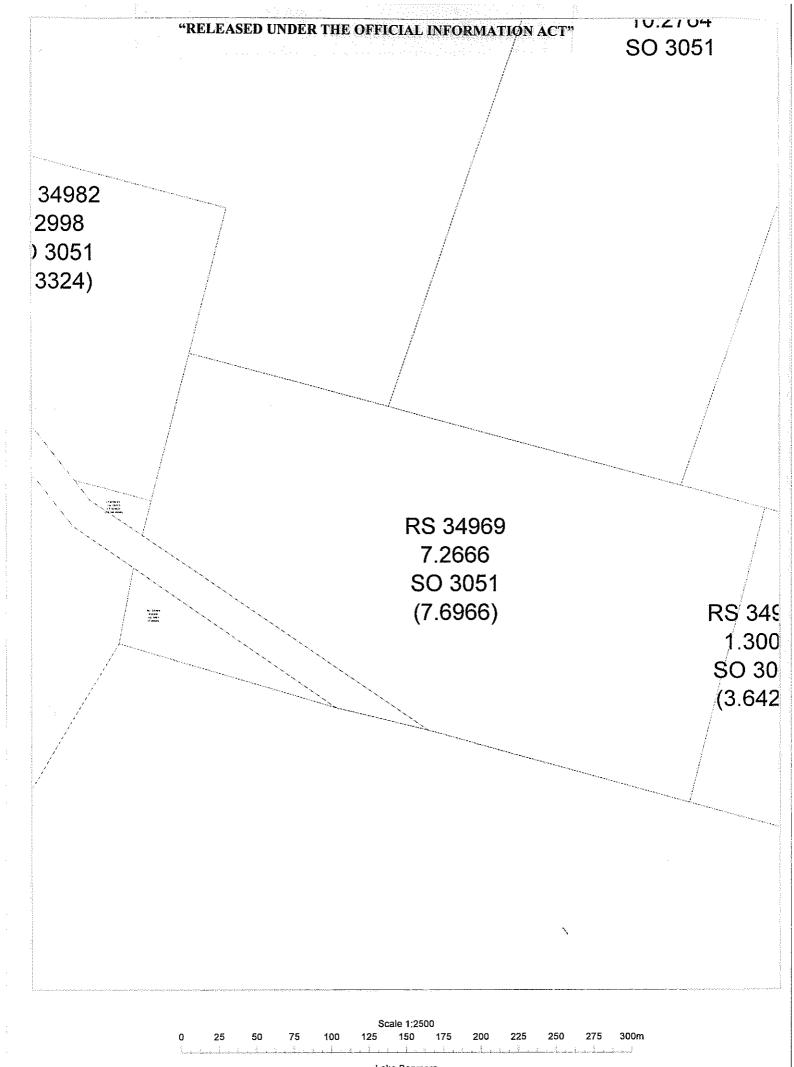

| for A.L.I  GERTIFICATE OF TITLE,  Fol. , tolio  OCT 237170/1)Cancelled and new CT 20B/27  1.8.1979 )issued  A.L.R.  CANCELLED |







## "RELEASED UNDER THE OFFICIAL INFORMATION ACT"



12/11/2001

Our ref: PAR 019, PTR 019, 023

08 November 2001

The Manager Knight Frank (NZ) Ltd P O Box 142, Christchurch,



Attention: Peter King

Dear Sir

## <u>PASTORAL LEASE STATUS CHECKS - SIMONS PASS AND TE</u> <u>AKATARAWARA</u>

I refer to your letters of 01 November, and 30 October 2001.

#### Te Akatarawara:

I have checked the Department of Conservation's land records. Our records show that Te Akatarawara Pastoral Lease does not have any Conservation land within the relevant boundaries. There is one parcel adjoining the boundary that is worthy of mention:

I39/020 = Waitangi Retirement Area: This is land on the Department's surrender schedule. It has not been formally transferred to the Department of Conservation at this