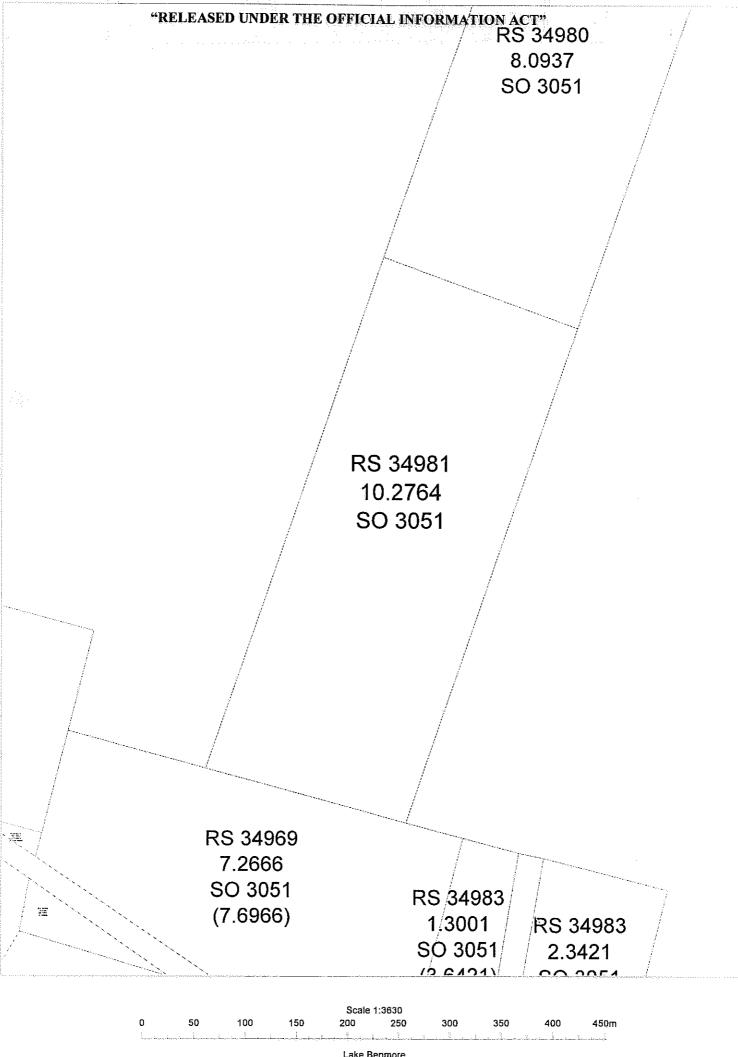

#### **Prior References** CB134/21

Estate

Fee Simple

Area

19.2451 hectares more or less

Legal Description Rural Section 34964, Rural Section 34965

and Rural Section 34966

or thereabouts situated in Block II of the Gibson Survey District and Block XIV of the Hewlings Survey District being Rural Sections 34964,34965 and 34966

for Assistant Land Registrar

Subject to:

i. Mo

i. Mortgage 14780534 to William James Whalan - 24.801977 at 2.00 p.m. (varied twice subsequently)