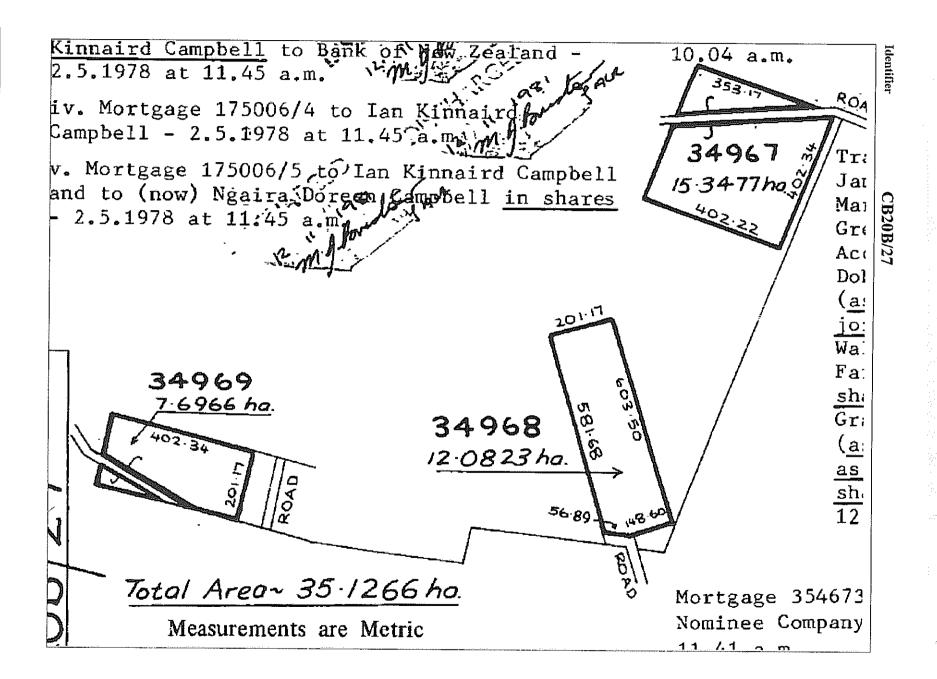

or thereabouts situated in Block II of the Gibson Survey District and Block XIV of the Hewlings Survey District being Rural Sections 34964,34965 and 34966

for Assistant Land Registrar

Subject to:

i. Mo

i. Mortgage 14780534 to William James Whalan - 24.801977 at 2.00 p.m. (varied twice subsequently)

ii. Mortgage 144805/6 of twent shares
Alistair Kinnaird Campbell Thomas
MacGregor Simpson and Christopher John
Thomas Cooney to Bank of New Zealand 24.8.1977 at 2.00 p.m.

iii. Mortgage 17,0006/3 of his share
Alistair Ki Maird Campbell to Bank of
New Zeelland 22,5:1978 at 11.45 a.m.

iv. Mortgage 17500 to Ian Kinnaire Campbell - 2 5.13 m at 11.45 a.m.

v. Mortgage 175006/5 to reom pan Kinnaird Campbell and Nealth Doreen Campbell in share's - 2.501978 at 11.45 a.m.

vi. Mortgage 236899/2 to The Rural Banking and Finance of poration - 30.7.1979 at 10.00 a.m.

### CERTIFICATE OF TITLE No. 20B

vii. No. 236899/4 Memorandum of Priority making Mortgage 236899/2 second mortgage, Mortgage 144805/6 third mortgage, Mortgage 175006/3 fourth mortgage, Mortgage 175006/4 fifth mortgage and Mortgage 175006/5 sixth mortgage - 30.7.1979 at 10.04 a.m.