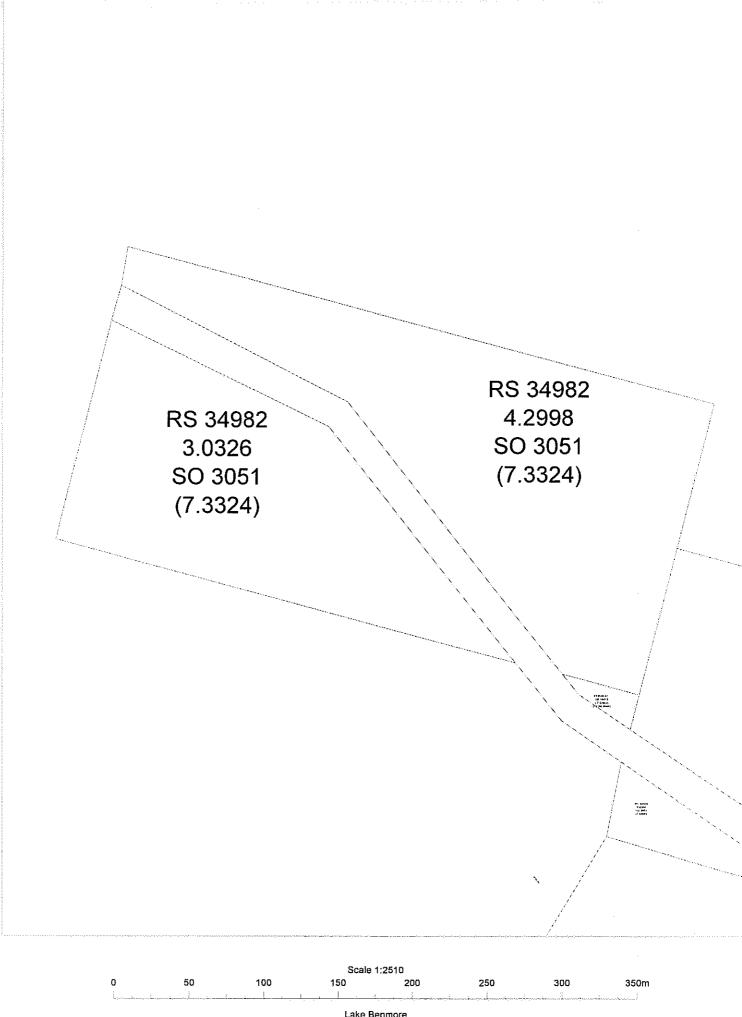

|









## KNIGHT FRANK (NZ) LIMITED

Appendix A

This report has been prepared on the instruction of Land Information New Zealand in terms of the contract number 50268 dated September 2001 and is undertaken for the purposes of the Crown Pastoral Leases Act 1998.

|          | ATUS RE | PORT for TE AKATARAWA | [LIPS ref.12863] |
|----------|---------|-----------------------|------------------|
| Property | 5 of    | 6                     |                  |

| Land District             | Canterbury                                       |
|---------------------------|--------------------------------------------------|
| Legal Description         | Part Rural Section 34983.                        |
| Area                      | 1.3001 Hectares                                  |
| Status