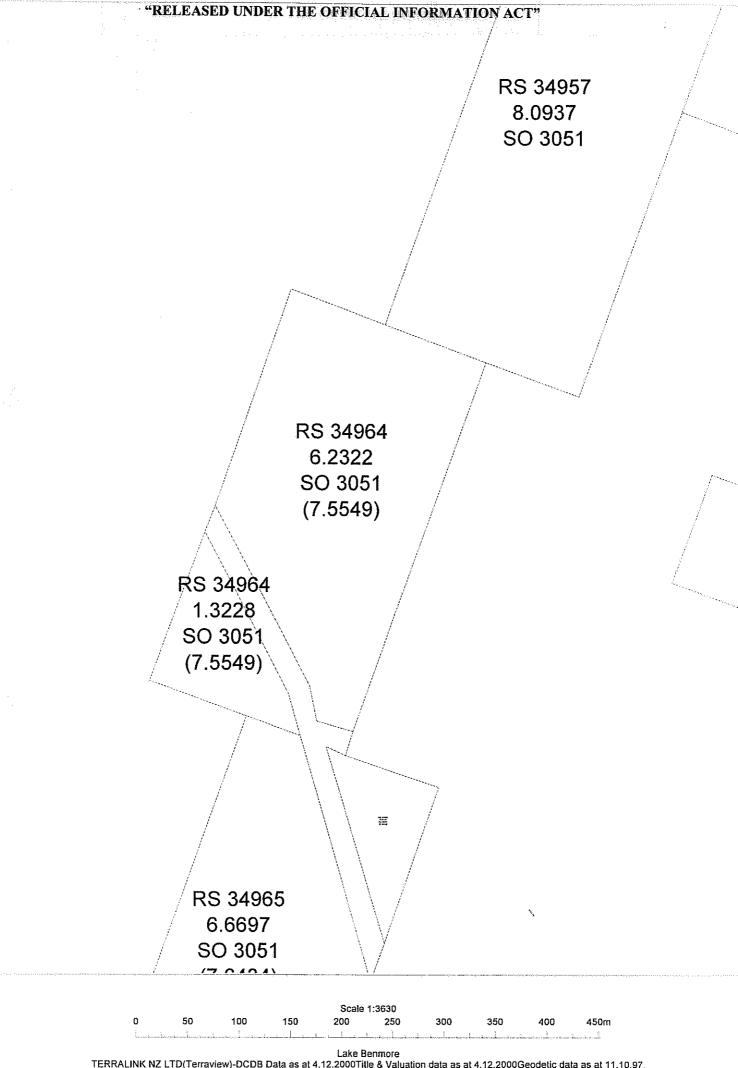

#### **Prior References** CB134/21

Estate

Fee Simple

Area

19.2451 hectares more or less

Legal Description Rural Section 34964, Rural Section 34965

and Rural Section 34966

or thereabouts situated in Block II of the Gibson Survey District and Block XIV of the Hewlings Survey District being Rural Sections 34964,34965 and 34966

for Assistant Land Registrar

Subject to:

i. Mo

i. Mortgage 14780534 to William James Whalan - 24.801977 at 2.00 p.m. (varied twice subsequently)

OVER...

HEWLINGS S.D.

XIV

M. S. D.

34966

4.0468 ho.

100.50

GIBSON S.D.

Total Area~19.2451 ho.

Measurements are Metric