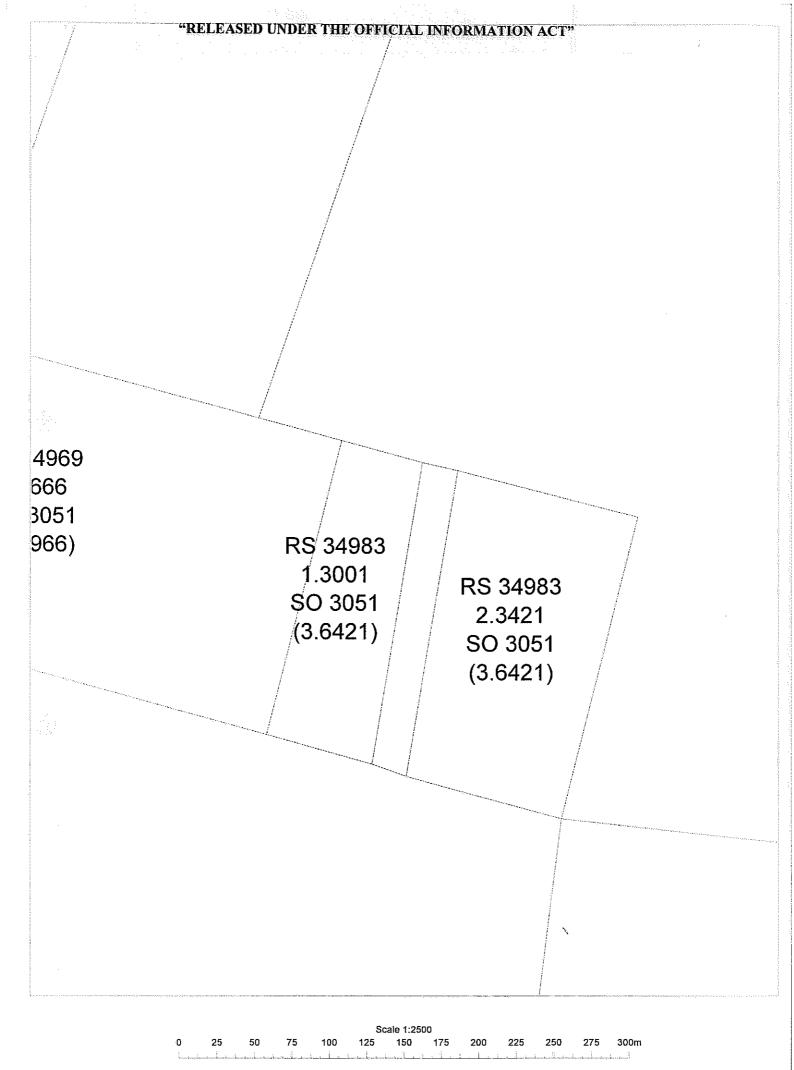

|









## KNIGHT FRANK (NZ) LIMITED

Appendix A

This report has been prepared on the instruction of Land Information New Zealand in terms of the contract number 50268 dated September 2001 and is undertaken for the purposes of the Crown Pastoral Leases Act 1998.

|          | ATUS RE | PORT for TE AKATARAWA | [LIPS ref.12863] |
|----------|---------|-----------------------|------------------|
| Property | 5 of    | 6                     |                  |

| Land District             | Canterbury                                       |
|---------------------------|--------------------------------------------------|
| Legal Description         | Part Rural Section 34983.                        |
| Area                      | 1.3001 Hectares                                  |
| Status