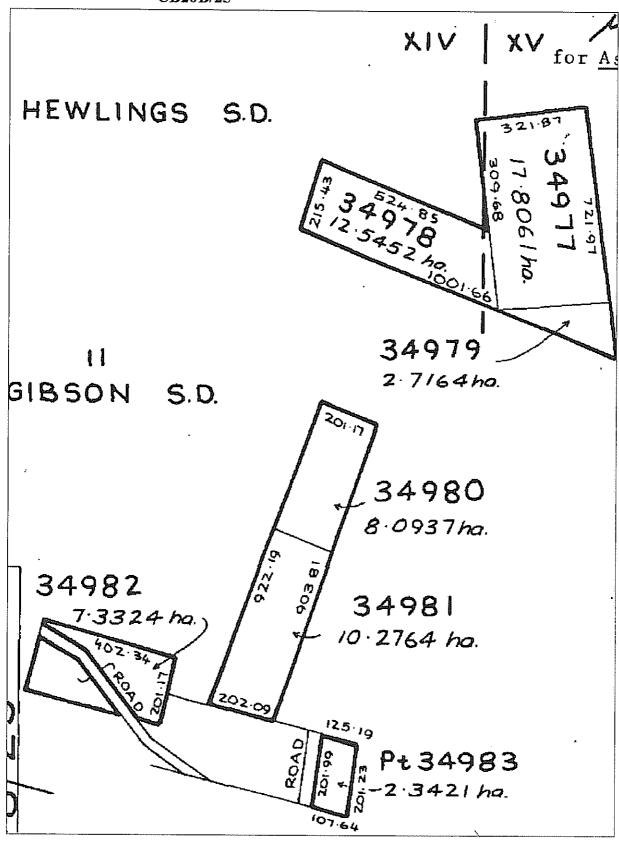

#### **Prior References** CB134/21

Estate

Fee Simple

Area

19.2451 hectares more or less

Legal Description Rural Section 34964, Rural Section 34965

and Rural Section 34966

or thereabouts situated in Block II of the Gibson Survey District and Block XIV of the Hewlings Survey District being Rural Sections 34964,34965 and 34966

for Assistant Land Registrar

Subject to:

i. Mo

i. Mortgage 14780534 to William James Whalan - 24.801977 at 2.00 p.m. (varied twice subsequently)

OVER...

HEWLINGS S.D.

XIV

M. S. D.

34966

4.0468 ho.

100.50

GIBSON S.D.

Total Area~19.2451 ho.

Measurements are Metric