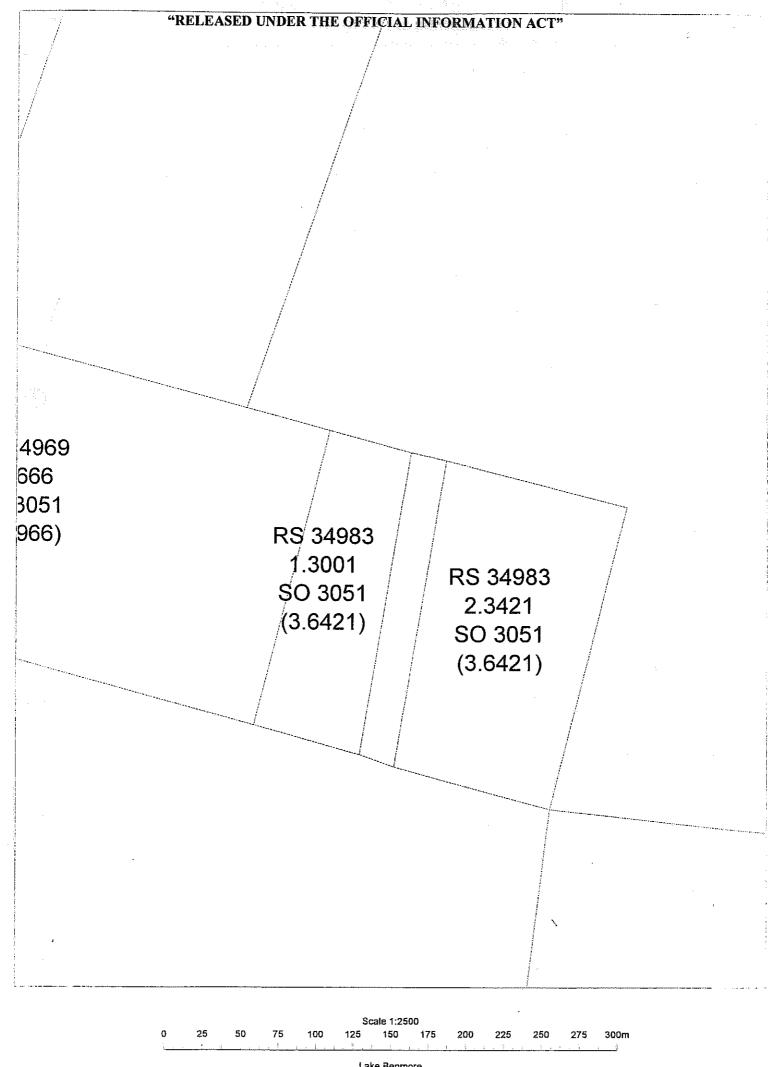

OVER...

HEWLINGS S.D.

XIV

M. S. D.

34966

4.0468 ho.

100.50

GIBSON S.D.

Total Area~19.2451 ho.

Measurements are Metric