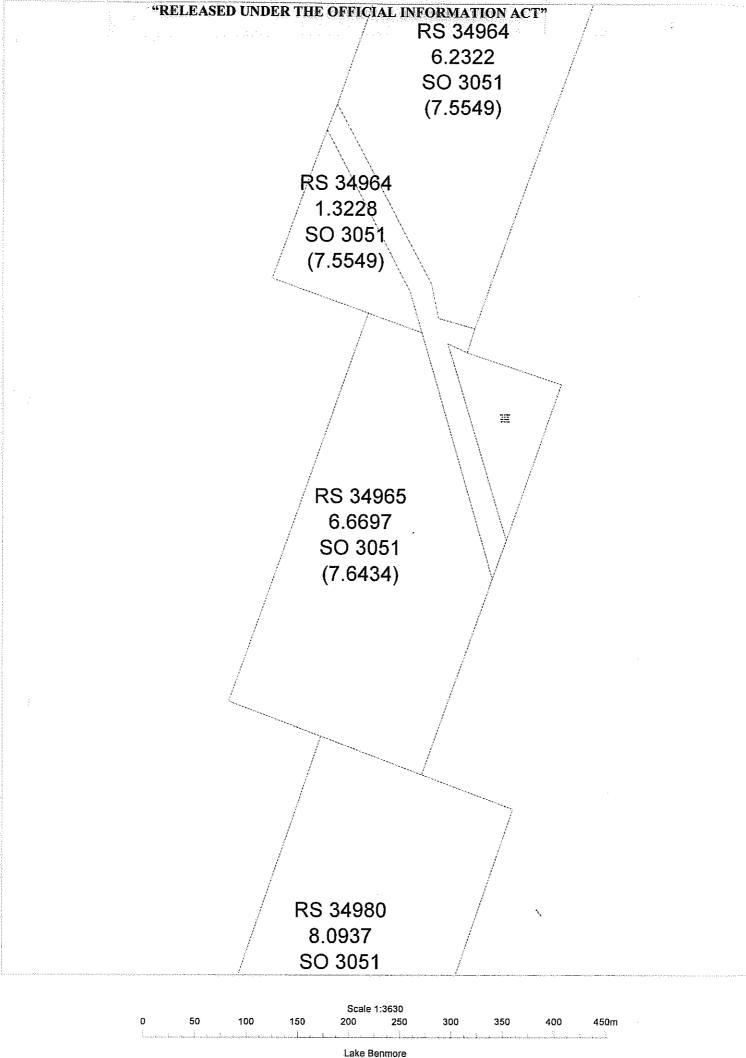

#### **Prior References** CB134/21

Estate

Fee Simple

Area

19.2451 hectares more or less

Legal Description Rural Section 34964, Rural Section 34965

and Rural Section 34966

or thereabouts situated in Block II of the Gibson Survey District and Block XIV of the Hewlings Survey District being Rural Sections 34964,34965 and 34966

for Assistant Land Registrar

Subject to:

i. Mo

i. Mortgage 14780534 to William James Whalan - 24.801977 at 2.00 p.m. (varied twice subsequently)

OVER...

HEWLINGS S.D.

XIV

M. S. D.

34966

4.0468 ho.

100.50

GIBSON S.D.

Total Area~19.2451 ho.

Measurements are Metric