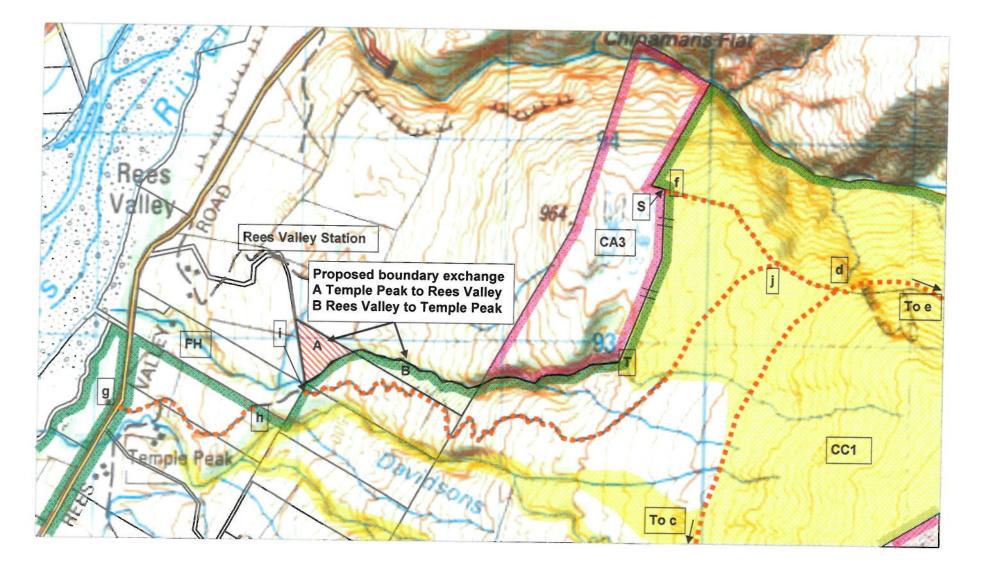

### Crown Pastoral Land Tenure Review

## Lease name : TEMPLE PEAK STATION

## Lease number: PO 094

# Preliminary Proposal Designations Plan

The attached plan is a copy of the Designations Plan included in the Preliminary Proposal for the above review.

The report attached is released under the Official Information Act 1982.

October

09





This plan accurately portrays the boundary of Temple Peak Pastoral Lease and the land status is unchanged from that certified by the Chief Surveyor on 06/04/01. Murray Bradley, Crown Accredited Supplier

#### Temple Peak Diagram A



Scale: 1:18667

2000 metres

### Temple Peak Diagram B



Scale: 1:15000

1500 metres