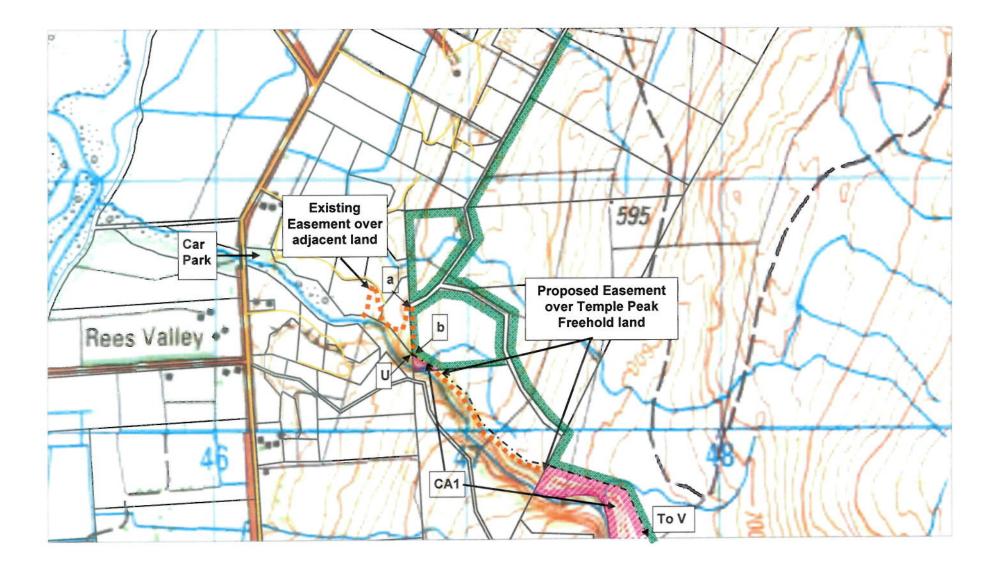

### Crown Pastoral Land Tenure Review

## Lease name : TEMPLE PEAK STATION

## Lease number: PO 094

# Preliminary Proposal Designations Plan

The attached plan is a copy of the Designations Plan included in the Preliminary Proposal for the above review.

The report attached is released under the Official Information Act 1982.

October

09





This plan accurately portrays the boundary of Temple Peak Pastoral Lease and the land status is unchanged from that certified by the Chief Surveyor on 06/04/01. Murray Bradley, Crown Accredited Supplier

#### Temple Peak Diagram A



Scale: 1:18667

2000 metres

### Temple Peak Diagram B



Scale: 1:15000

1500 metres