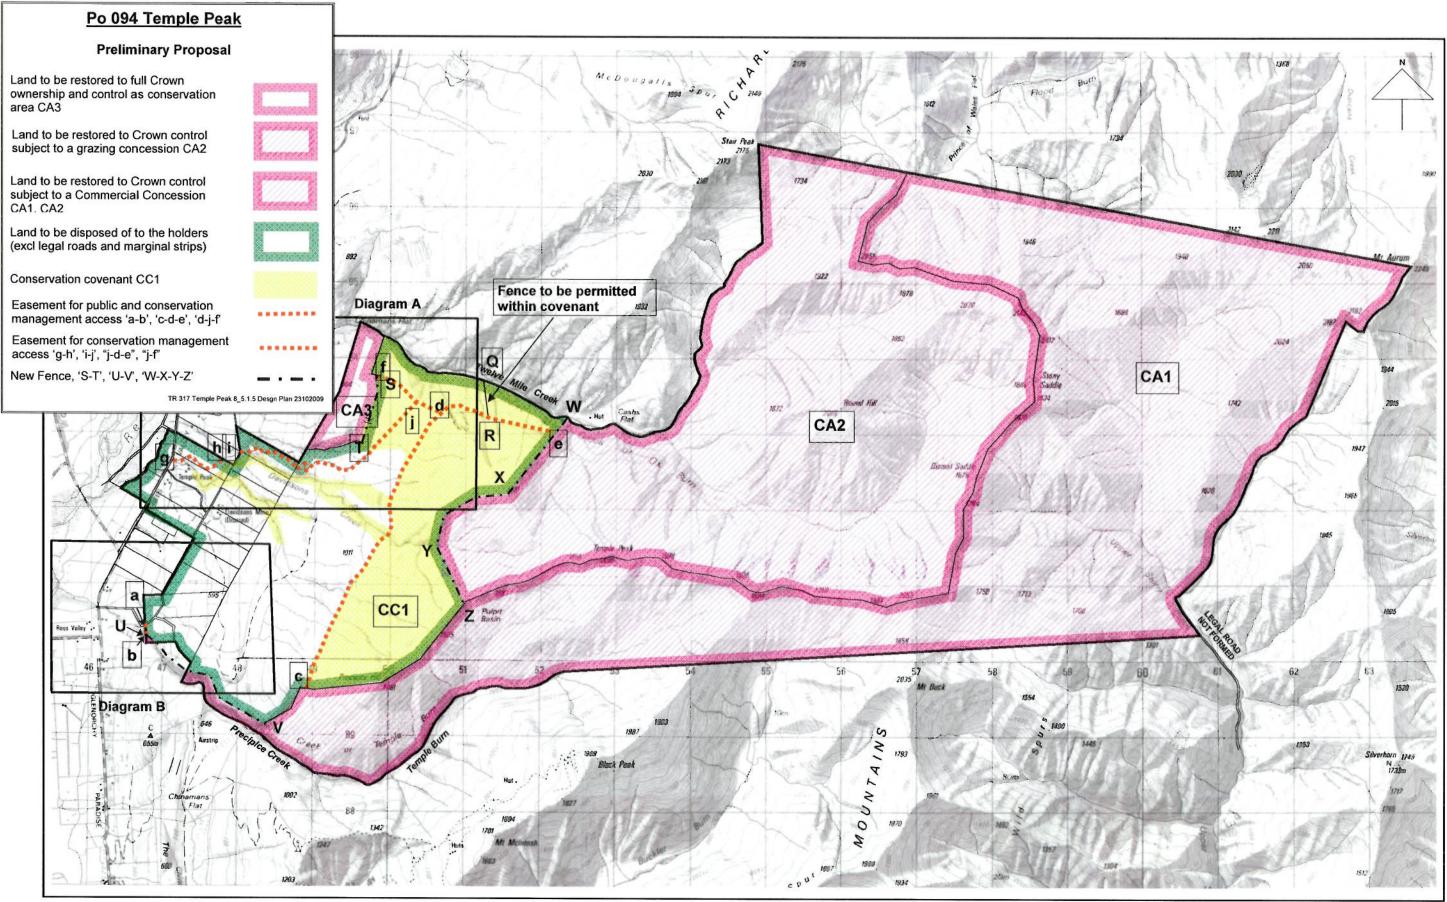

### Crown Pastoral Land Tenure Review

## Lease name : TEMPLE PEAK STATION

## Lease number: PO 094

# Preliminary Proposal Designations Plan

The attached plan is a copy of the Designations Plan included in the Preliminary Proposal for the above review.

The report attached is released under the Official Information Act 1982.

October

09

This plan accurately portrays the boundary of Temple Peak Pastoral Lease and the land status is unchanged from that certified by the Chief Surveyor on 06/04/01. Murray Bradley, Crown Accredited Supplier