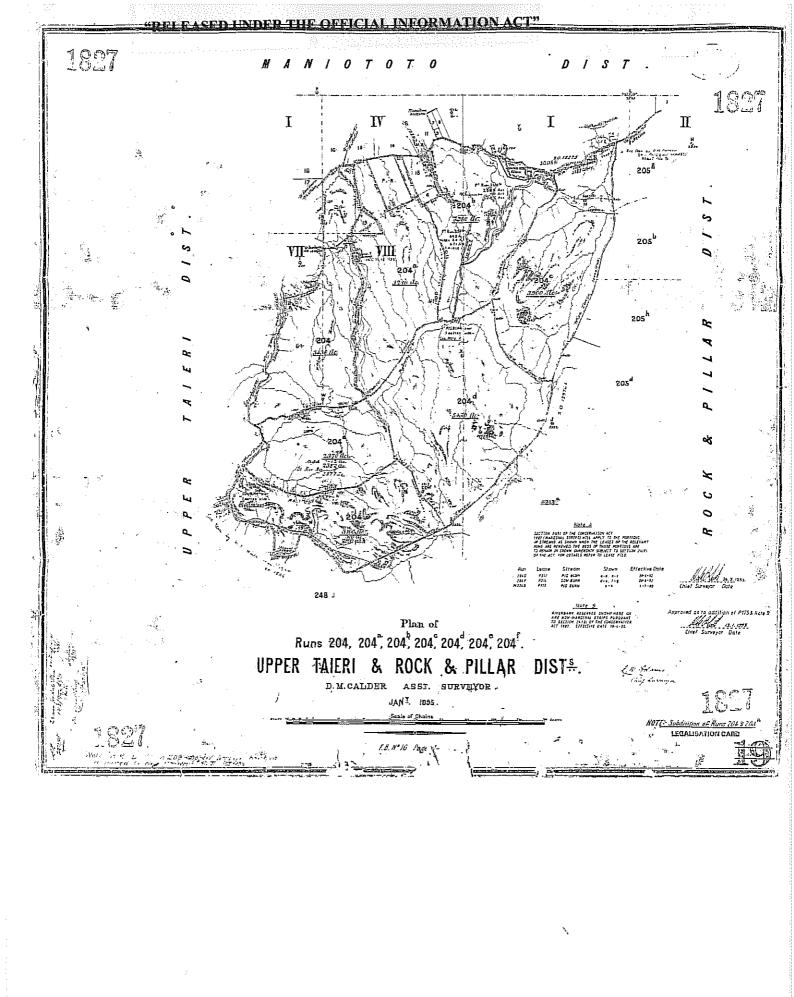

Land for marginal strip along Pig Burn as shown marked A - B and A - C on SO 1827

The transfer along Pig Burn as shown marked A - B and A - C on SO 1827

The transfer along Pig Burn as shown marked A - B and A - C on SO 1827

The transfer along Pig Burn as shown marked A - B and A - C on SO 1827

The transfer along Pig Burn as shown marked A - B and A - C on SO 1827

The transfer along Pig Burn as shown marked A - B and A - C on SO 1827

The transfer along Pig Burn as shown marked A - B and A - C on SO 1827

The transfer along

An un-registered right has been granted to a party other than the lessee by the agent for CCL for constructing a water race, in conjunction with an irrigation scheme taking water from Pig Burn, on the north eastern leased land boundary. There is no known recorded CCL consent for the occupation.

### **Unregistered interests**

| INTEREST           | SUMMARY                                                                                                                                                                                                                                                      |
|--------------------|--------------------------------------------------------------------------------------------------------------------------------------------------------------------------------------------------------------------------------------------------------------|
| Recreation permits | There is no record on file of any recreation permits over the lease                                                                                                                                                                                          |
| Unsecured debts    | None known                                                                                                                                                                                                                                                   |
| Marginal Strips    | Marginal strips exist along Pig Burn as shown marked A - B and A - C on SO 1827 created pursuant to Sections 24(9) and 24(F), Conservation Act 1987 was removed from the lease on renewal by 841857 - for further details see appendix 3.                    |
| Other              | An un-registered right has been granted to a party other than the lessee for constructing a water race, in conjunction with an irrigation scheme taking water from Pig Burn, on the north eastern leased land boundary - for further details see appendix 4. |

### 6 Review of topographical and cadastral data

| Telecommunications facilities                     | Believed to be not applicable                                                                                                                                                                |
|---------------------------------------------------|----------------------------------------------------------------------------------------------------------------------------------------------------------------------------------------------|
| Electricity transmission facilities               | Believed to be not applicable                                                                                                                                                                |
| Historic places                                   | Believed to be not applicable                                                                                                                                                                |
| Discrepancies between fenced and legal boundaries | Believed to be not applicable                                                                                                                                                                |
| Formed Roads                                      | The various roads/tracks do not follow a legal road alignment                                                                                                                                |
| Paper roads                                       | Not applicable                                                                                                                                                                               |
| Marginal strips                                   | There are marginal strips along Pig Burn as shown marked A - B and A - C on SO 1827 created pursuant to Sections 24(9) and 24(F), Conservation Act 1987 [For further details see appendix 3] |
| Other [specify]                                   | Believed to be not applicable                                                                                                                                                                |

### 8 Summarise any uncompleted actions or potential liabilities

Your attention is drawn to the following:

Land for marginal strip along Pig Burn as shown marked A - B and A - C on SO 1827 created pursuant to Sections 24(9) and 24(F), Conservation Act 1987 was removed from the lease on renewal by 841857 with no derived reduction of the leased area. Notwithstanding the lessee agreeing to the conditional lease renewal, there is no known record of compensation having been paid to the lessee for the dispossession [For further details see appendix 3].

Certified correct as to status:

Chief Surveyor

Land Information New Zealand, Dunedin

6/5/2002

Notes: This information does not affect the status of the land but was identified as possibly requiring further investigation at the due diligence stage: See Crown Pastoral Standard 6 paragraph 6 Land for marginal strip along Pig Burn as shown marked A - B and A - C on SO 1827 created pursuant to Sections 24(9) and 24(F), Conservation Act 1987 was removed from the lease on renewal by 841857 with no derived reduction of the leased area. Notwithstanding the lessee agreeing to the conditional lease renewal, there is no known record of compensation having been paid to the lessee for the dispossession.

# Research Data: Some items may not be applicable

| SDI Print obtained              | Yes<br>[See attached]                                                                                                                  |
|---------------------------------|----------------------------------------------------------------------------------------------------------------------------------------|
| NZMS 261 Ref                    | H 42                                                                                                                                   |
| Local Authority                 | Central Otago District Council                                                                                                         |
| Crown Acquisition Map           | Yes To determine agreement for purchase from Ngai Tahu                                                                                 |
| SO Plan                         | 1827                                                                                                                                   |
|                                 | [See evidence attached]                                                                                                                |
| Relevant Gazette Notices        | Not applicable                                                                                                                         |
| CT Reference / Lease Reference  | Pastoral Lease P 212, Reg Vol OT386/123.<br>Lease renewed by 841857.<br>NOTE: For history of land see below<br>[See evidence attached] |
| Legislation Cards               | Not applicable                                                                                                                         |
| CLR                             | Yes<br>[See evidence attached]                                                                                                         |
| Allocation Maps [if applicable] | Not applicable                                                                                                                         |
| QVNZ Reference                  | 28330/21000                                                                                                                            |
| Crown Grant Maps                | Yes - There are no references for the subject property                                                                                 |