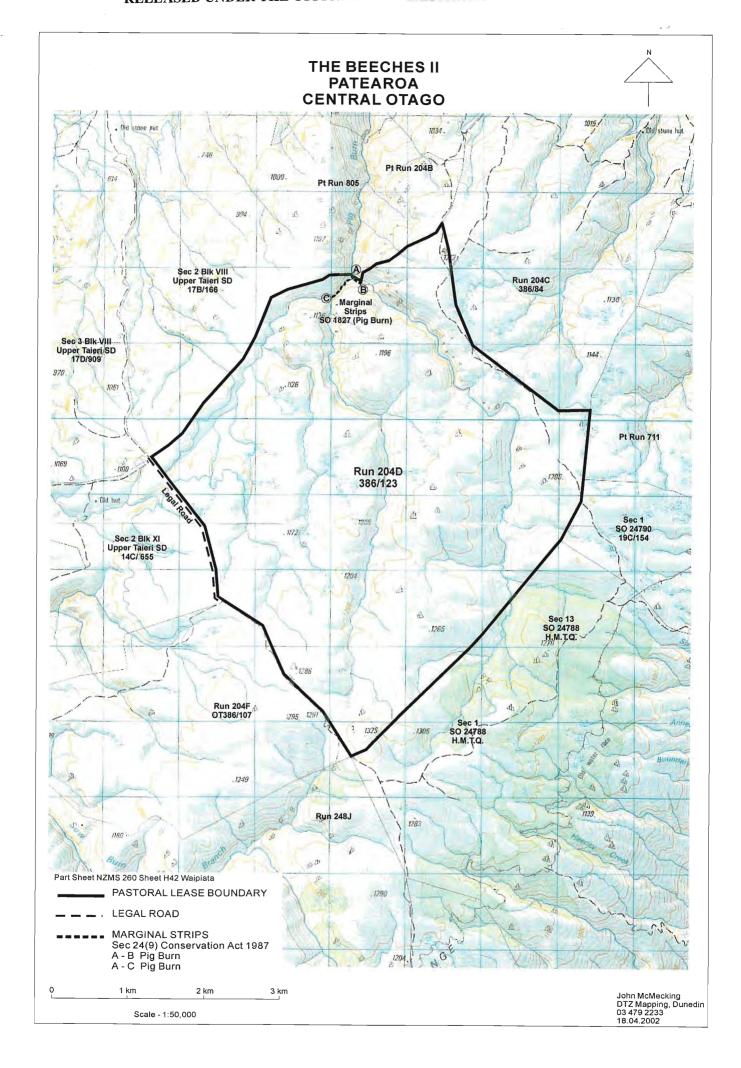

| Land District       | Otago                                                                                                                                                                           |  |
|---------------------|---------------------------------------------------------------------------------------------------------------------------------------------------------------------------------|--|
| Legal Description   | Run 204 D                                                                                                                                                                       |  |
| Area                | 2205.5368 hectares                                                                                                                                                              |  |
| Status              | Crown Land subject to Pastoral Lease P 212                                                                                                                                      |  |
| Instrument of Lease | Reg Vol OT386/123 registered in Land Transfer<br>Office but not under Land Transfer Act                                                                                         |  |
| Encumbrances        | Marginal strip along Pig Burn as shown marked A - B and A - C on SO 1827 created pursuant to Sections 24(9) and 24(F), Conservation Act 1987 on renewal of the lease by 841857. |  |
| Mineral Ownership   | Crown [see comment below]                                                                                                                                                       |  |
| Statute             | Land Act 1948, Crown Pastoral Land Act 1998                                                                                                                                     |  |

Certified correct as to status:

Chief Surveyor

Land Information New Zealand, Dunedin

6/5/2002

Notes: This information does not affect the status of the land but was identified as possibly requiring further investigation at the due diligence stage: See Crown Pastoral Standard 6 paragraph 6 Land for marginal strip along Pig Burn as shown marked A - B and A - C on SO 1827 created pursuant to Sections 24(9) and 24(F), Conservation Act 1987 was removed from the lease on renewal by 841857 with no derived reduction of the leased area. Notwithstanding the lessee agreeing to the conditional lease renewal, there is no known record of compensation having been paid to the lessee for the dispossession.

An un-registered right has been granted to a party other than the lessee by the agent for CCL for constructing a water race, in conjunction with an irrigation scheme taking water from Pig Burn, on the north east leased land boundary. There is no known CCL consent for the occupation.

# Research Data: Some items may not be applicable

| SDI Print obtained              | Yes<br>[See attached]                                                                                                                  |
|---------------------------------|----------------------------------------------------------------------------------------------------------------------------------------|
| NZMS 261 Ref                    | H 42                                                                                                                                   |
| Local Authority                 | Central Otago District Council                                                                                                         |
| Crown Acquisition Map           | Yes To determine agreement for purchase from Ngai Tahu                                                                                 |
| SO Plan                         | 1827                                                                                                                                   |
|                                 | [See evidence attached]                                                                                                                |
| Relevant Gazette Notices        | Not applicable                                                                                                                         |
| CT Reference / Lease Reference  | Pastoral Lease P 212, Reg Vol OT386/123.<br>Lease renewed by 841857.<br>NOTE: For history of land see below<br>[See evidence attached] |
| Legislation Cards               | Not applicable                                                                                                                         |
| CLR                             | Yes<br>[See evidence attached]                                                                                                         |
| Allocation Maps [if applicable] | Not applicable                                                                                                                         |
| QVNZ Reference                  | 28330/21000                                                                                                                            |
| Crown Grant Maps                | Yes - There are no references for the subject property                                                                                 |