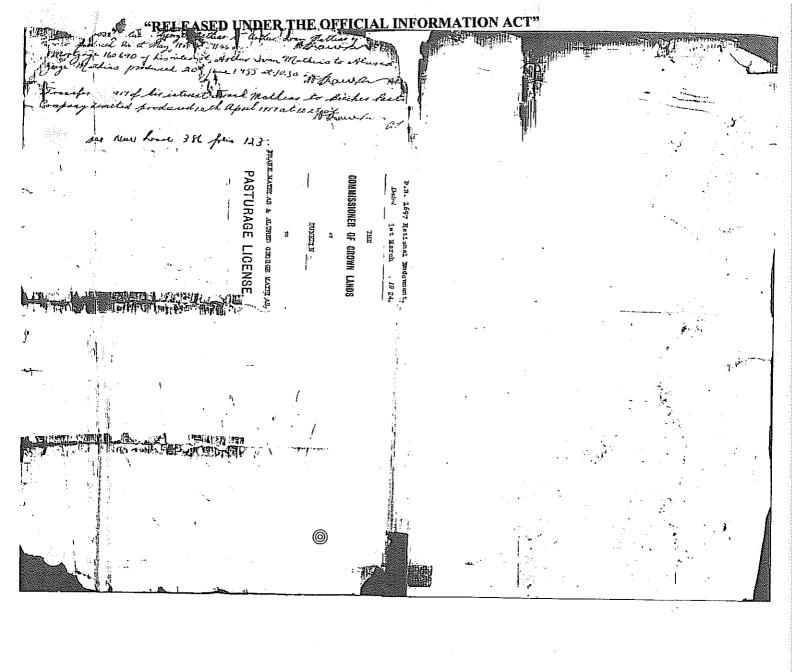

#### COMPUTER INTEREST REGISTER **UNDER LAND TRANSFER ACT 1952**

of Land

#### Search Copy

Identifier

OT386/123

Land Registration District Otago

**Date Registered** 

20 August 1959 11:42 am

**Prior References** OT335/179

Type

Lease under s83 Land Act 1948

Area

2205.5368 hectares more or less

Term

Thirty-three years commencing on the first day of July 1959 and renewed for a further 33 years

Legal Description Run 204D

**Proprietors** 

Ian Donald McDonald, Frazer Donald McDonald and Owen Ian McDonald as to a 1/2 share Andrew William Weir and Stuart Gerard Weir as to a 1/2 share

#### Interests

841857 Renewal of lease for a further term of 33 years and fixing (for the first 11 years) the annual rent at \$975.00 calcualted on a rental value of \$65,000.00  $\,$  - 4.11.1993 at 9.17 am

893789.3 Mortgage of their 1/2 share Ian Donald McDonald, Frazer Donald McDonald and Owen Ian McDonald to The New Zealand Guardian Trust Company Limited - 19.10.1995 at 9.59 am

929862.3 Mortgage of their 1/2 share Andrew William Weir and Stuart Gerard Weir to Westpac Banking Corporation -15.5.1997 at 12.08 pm