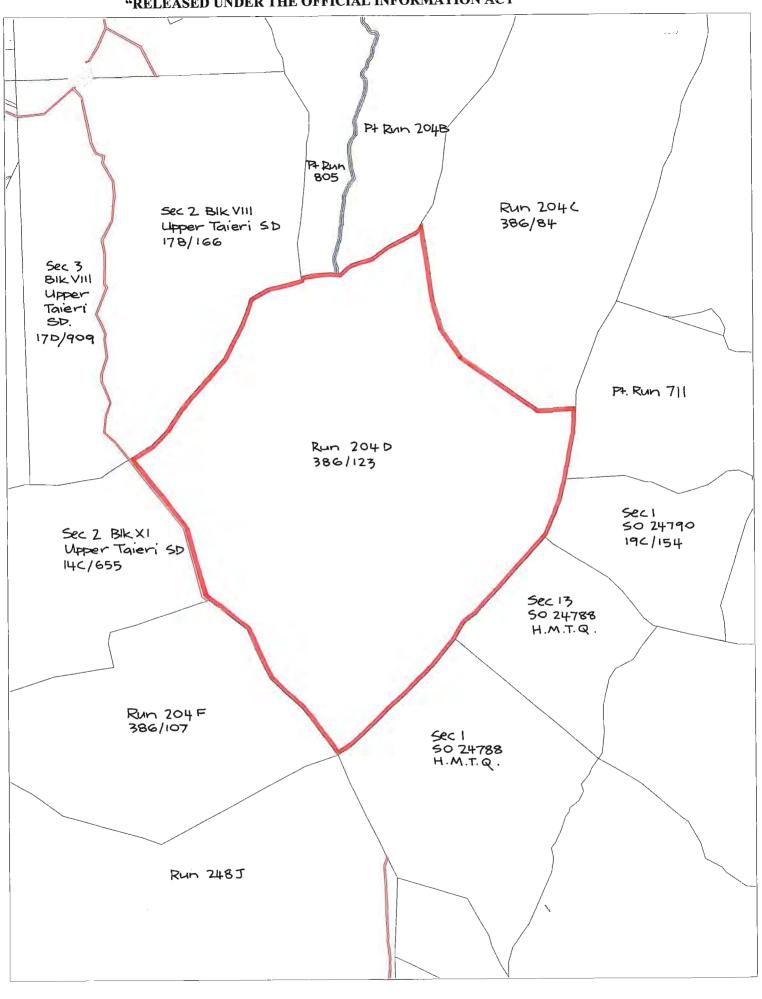

| Land District       | Otago                                                                                                                                                                           |  |
|---------------------|---------------------------------------------------------------------------------------------------------------------------------------------------------------------------------|--|
| Legal Description   | Run 204 D                                                                                                                                                                       |  |
| Area                | 2205.5368 hectares                                                                                                                                                              |  |
| Status              | Crown Land subject to Pastoral Lease P 212                                                                                                                                      |  |
| Instrument of Lease | Reg Vol OT386/123 registered in Land Transfer<br>Office but not under Land Transfer Act                                                                                         |  |
| Encumbrances        | Marginal strip along Pig Burn as shown marked A - B and A - C on SO 1827 created pursuant to Sections 24(9) and 24(F), Conservation Act 1987 on renewal of the lease by 841857. |  |
| Mineral Ownership   | Crown [see comment below]                                                                                                                                                       |  |
| Statute             | Land Act 1948, Crown Pastoral Land Act 1998                                                                                                                                     |  |

#### History of ownership:

Purchased from Ngai Tahu by the Kemp Purchase of 1848.

No record of crown grants having been made

Selected for lease and Pastoral License 1339 issued as at 1 March 1909 and comprising 5450 acres no registration.

On expiry of PL1339, Pastoral License 1692 issued as at 1 March 1924 as recorded in register volume OT335/179 [comprises 5450 acres - 2205.5368 hectares by title metric conversion].

On expiry of PL1692, Pastoral Lease 212 was issued as at 1 July 1959 as recorded in register volume OT386/123 [comprises 5450 acres - 2205.5368 hectares by title metric conversion].