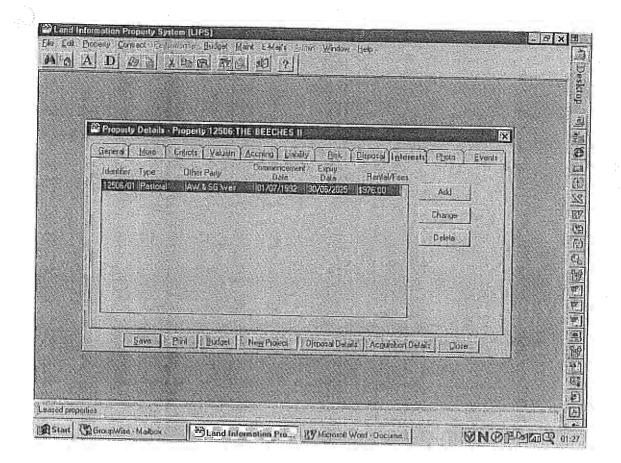

References

- Client:

LIPS 12506

- Accredited Supplier:

193 / 03 / 04

# PRE TENURE REVIEW; LAND STATUS CHECK THE BEECHES II

**REFERENCE: LIPS 12506** 

- 1. I, David J Abercrombie [Nominated Person for Accredited Supplier Abercrombie & Associates Limited] gives an assurance that:
  - a. I am authorised to undertake status checks by virtue of an agreement between Land Information New Zealand and Abercrombie & Associates Limited, and
  - b. I am authorised to undertake the status check in relation to a tenure review of the land concerned, and
  - c. The Land Status Report enclosed with this certificate is in order for signature.
- 2. The decision when made will comply with the following statutory requirements: