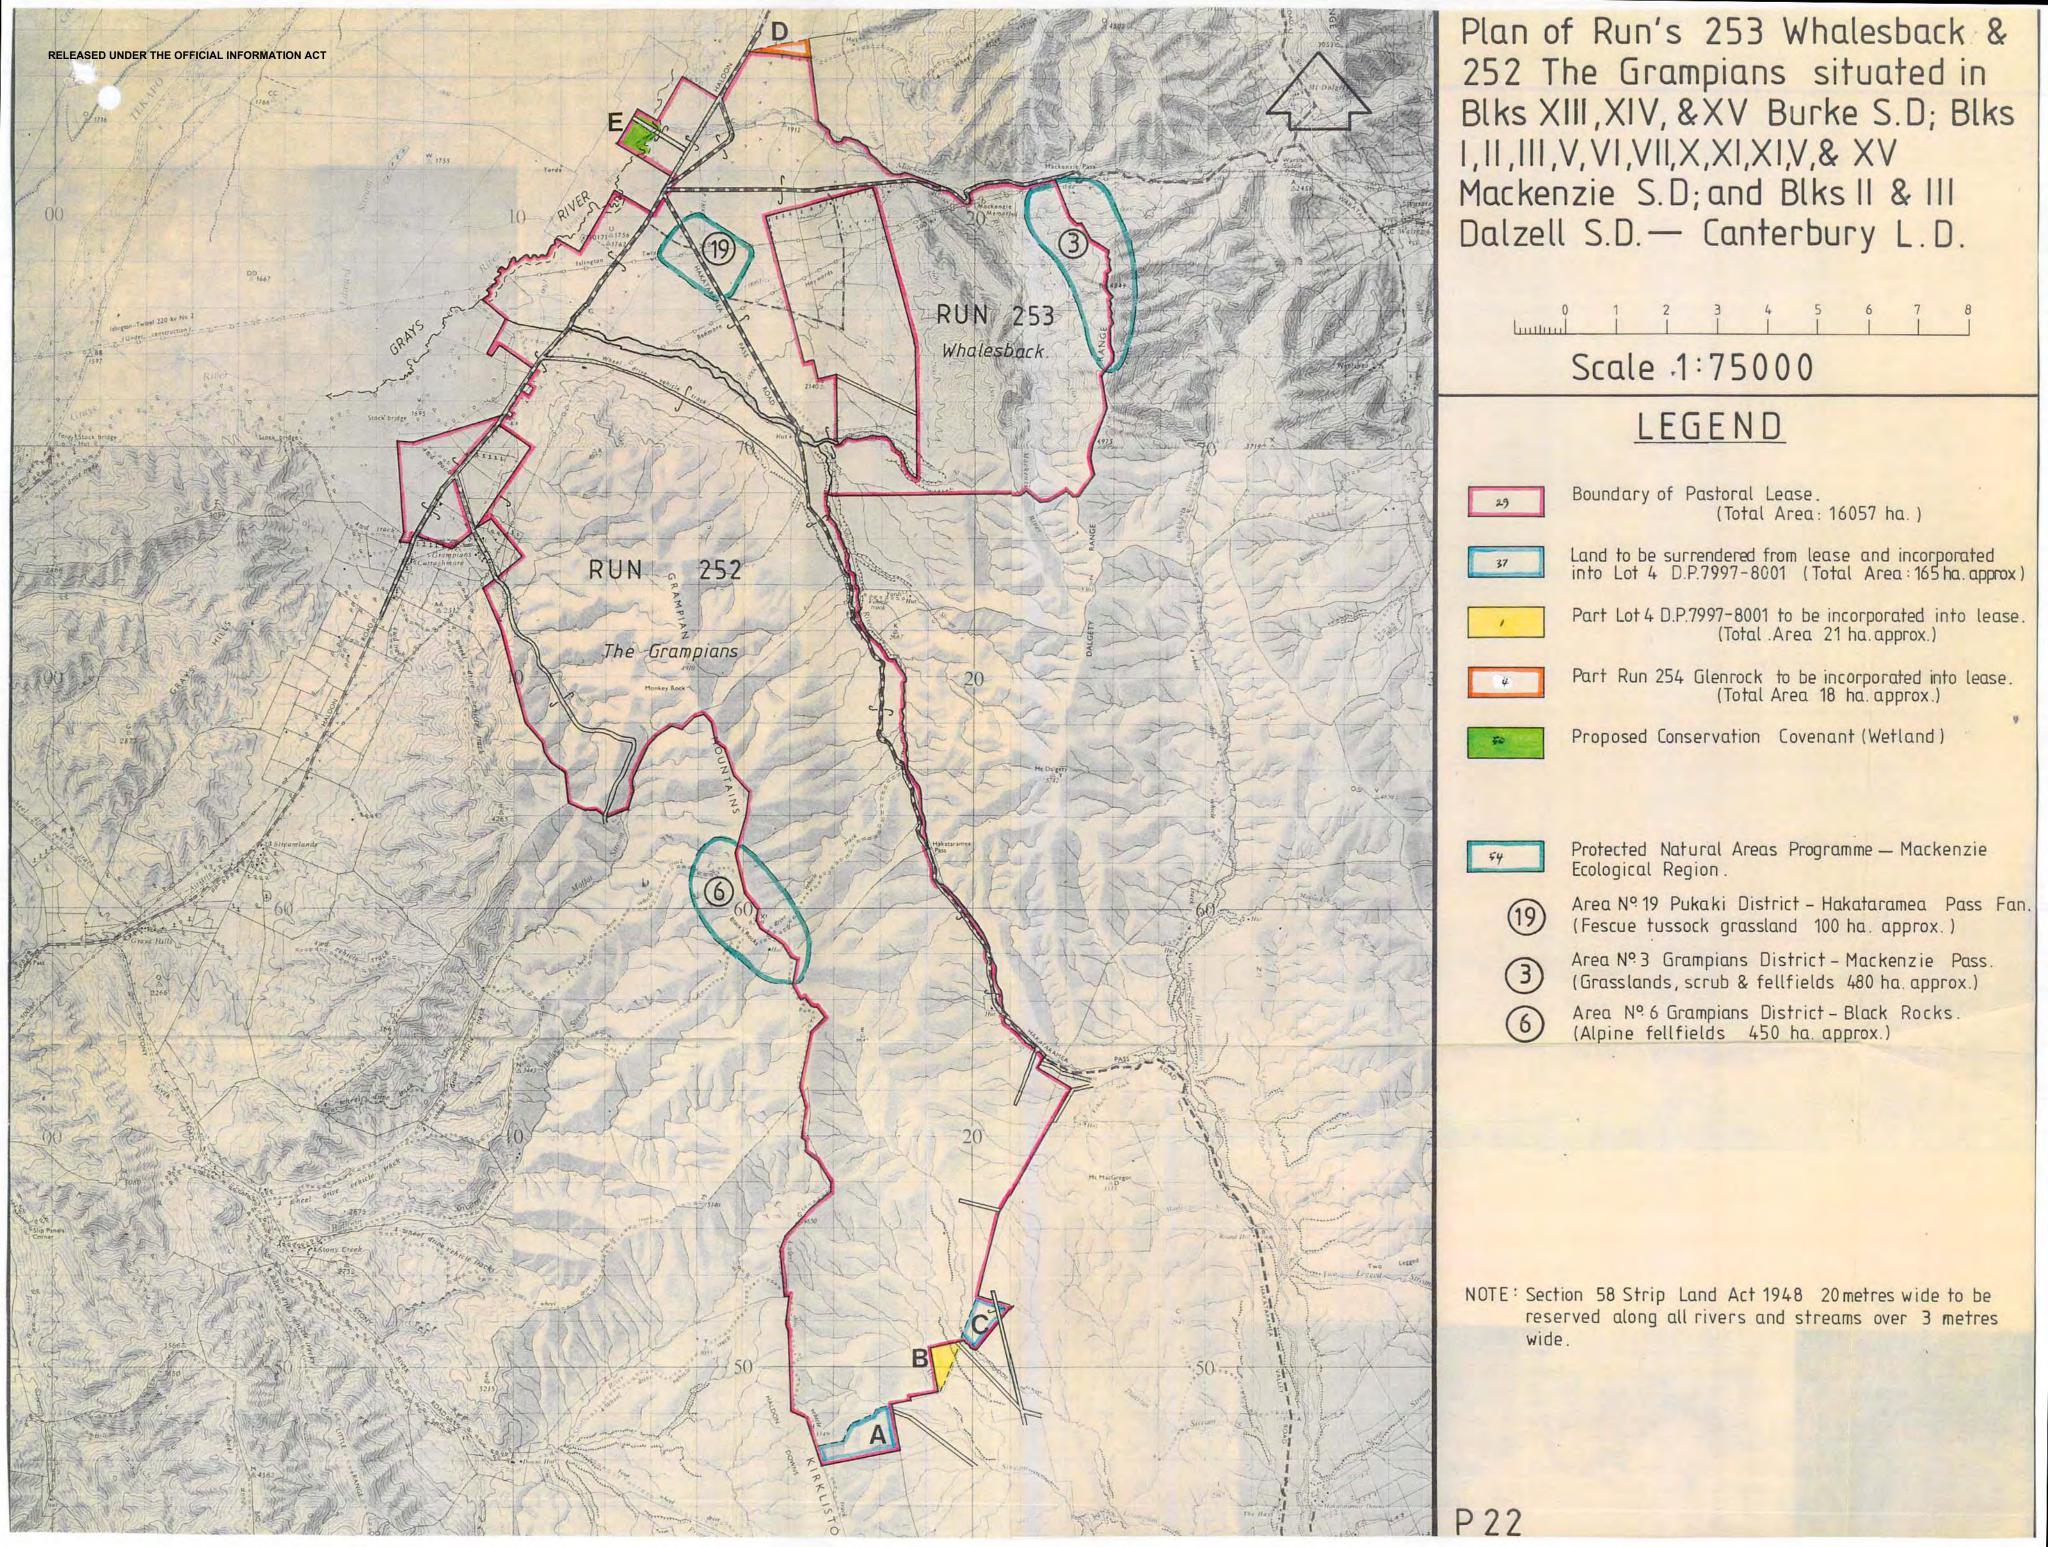

e number: PT 022

## Due Diligence Report (including Status Report) - Part 2

This report and attachments results from a pre-Tenure Review assessment of the pastoral lease for the purpose of confirming land available for Tenure Review and any issues, rights or obligations attaching to it. The information is gathered from files and other sources available to the LINZ contractor.

Part of the information relates to research on the status of the land, resulting in a Status Report that is signed off by a LINZ approving officer. The remainder of the information is not analysed for relevancy or possible action until required, and LINZ does not guarantee its accuracy or completeness as presented.

The report attached is released under the Official Information Act 1982.

February

06

Appendix 4