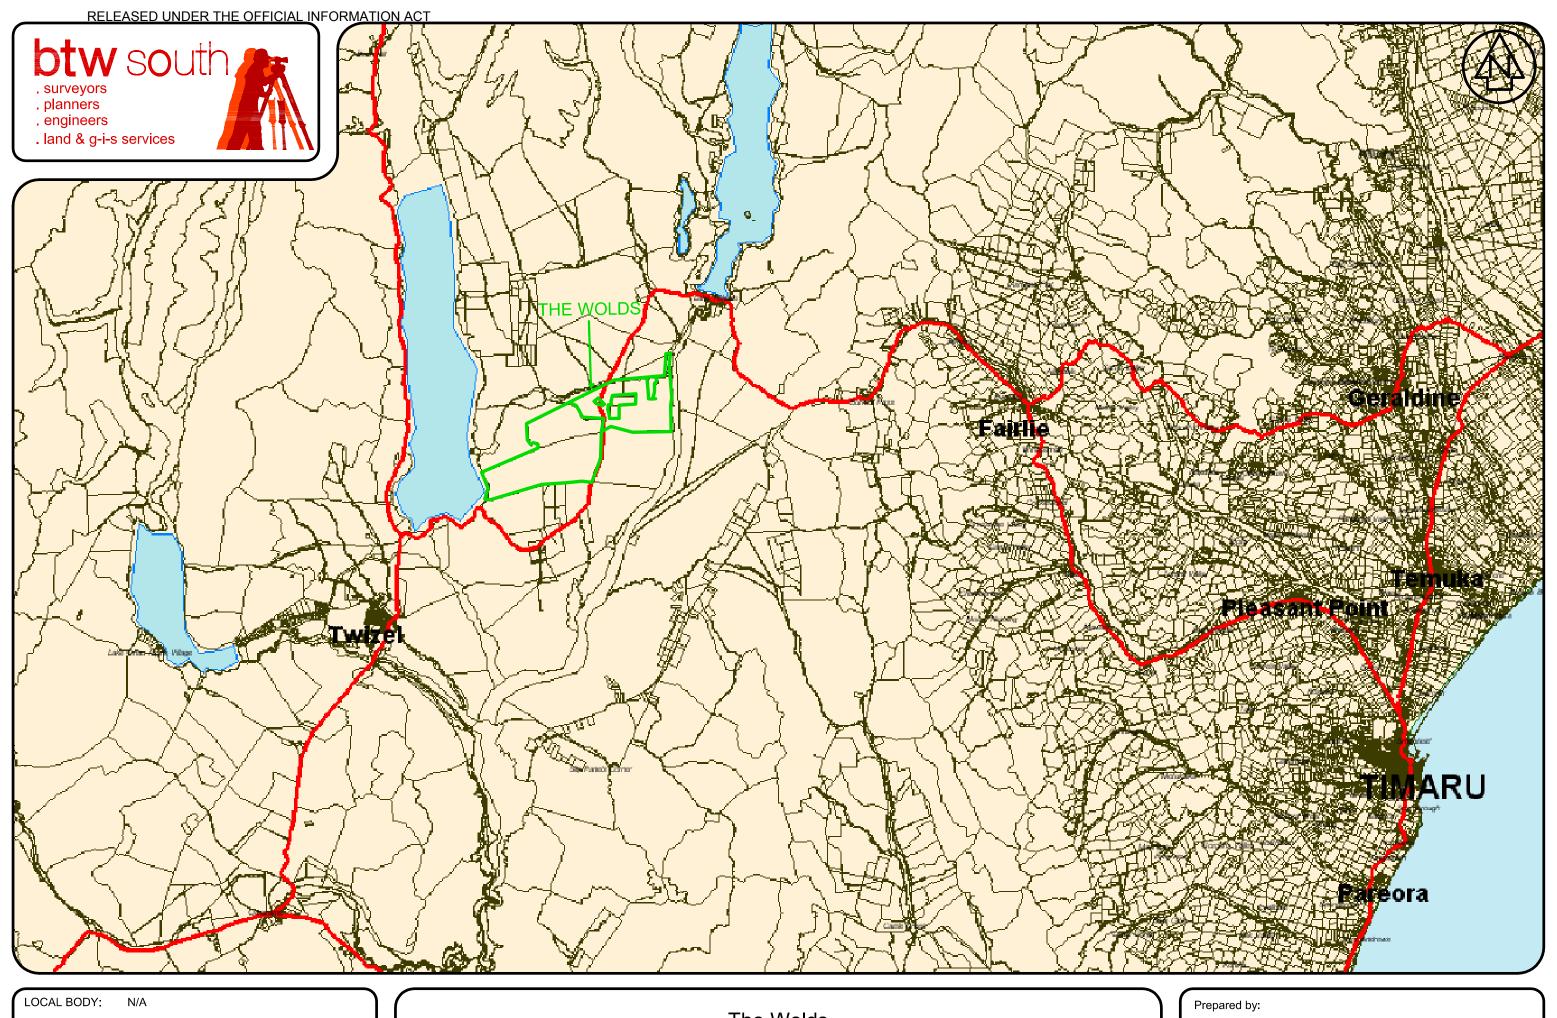

The Wolds
Overall Location Plan

Prepared by:

Jamie Marshall

Licensed Cadastral Surveyor

Date: 20 Nov 2008Job: S08119 Drawing: S08120.location plan

lient: LINZ

COMPRISED IN: CT CB529/16 SCALE: 1:50,000 THE WOLDS