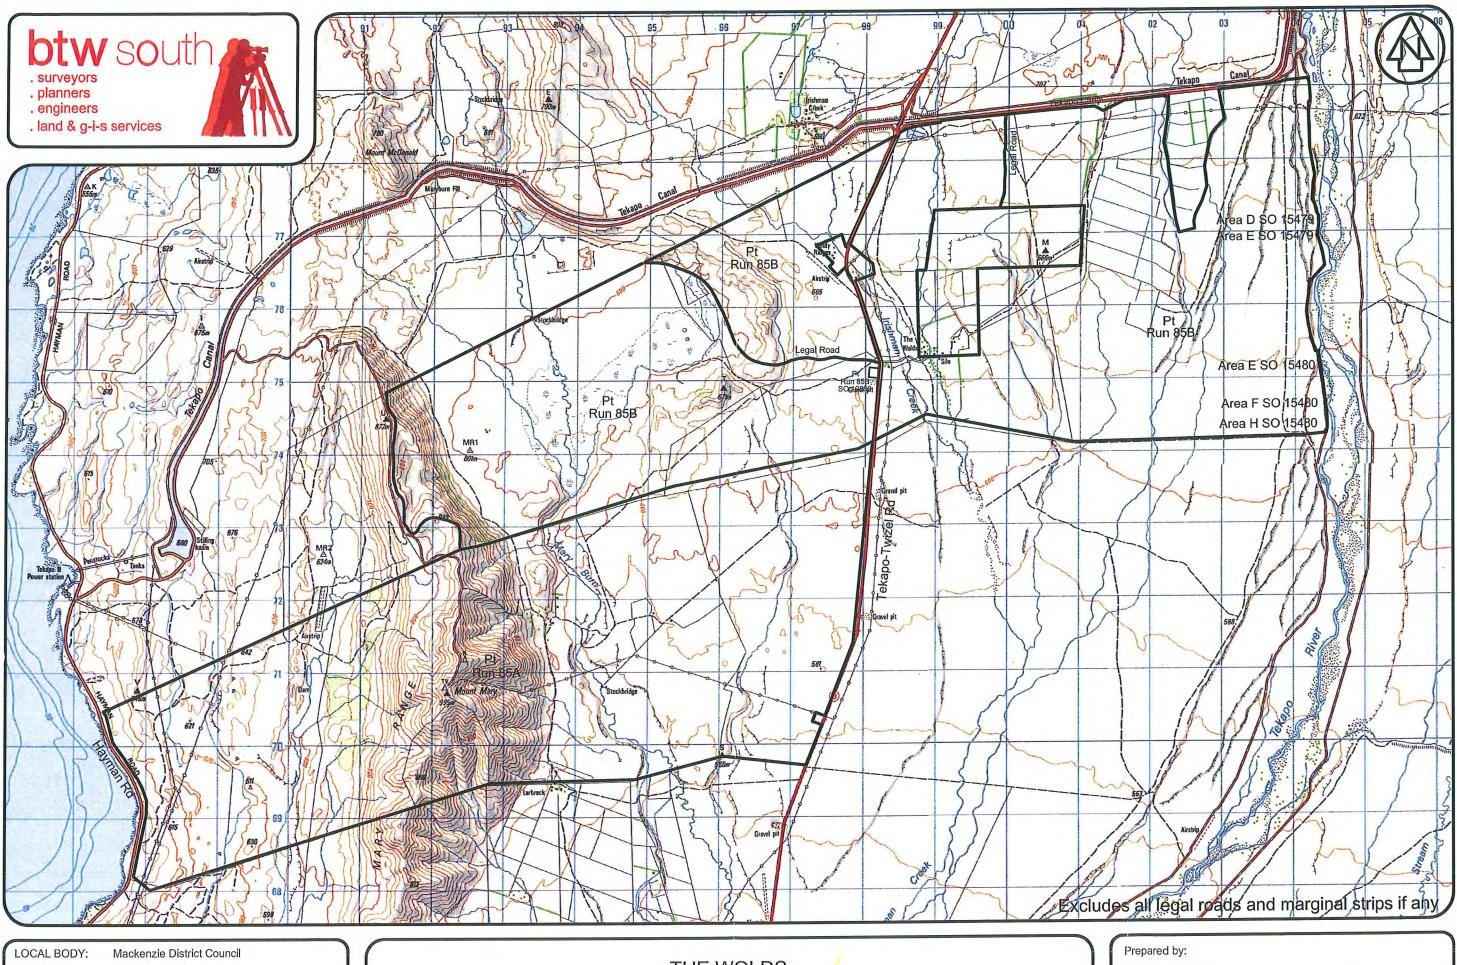

( Pt Run 85A, Pt Run 85B, Pt Run 85B SO 10889 and Stopped Road)

Jamie Lee Marshall

Licensed Cadastral Surveyor

Date: 20/11/2008 Job: S08119 Drawing: Wolds.1