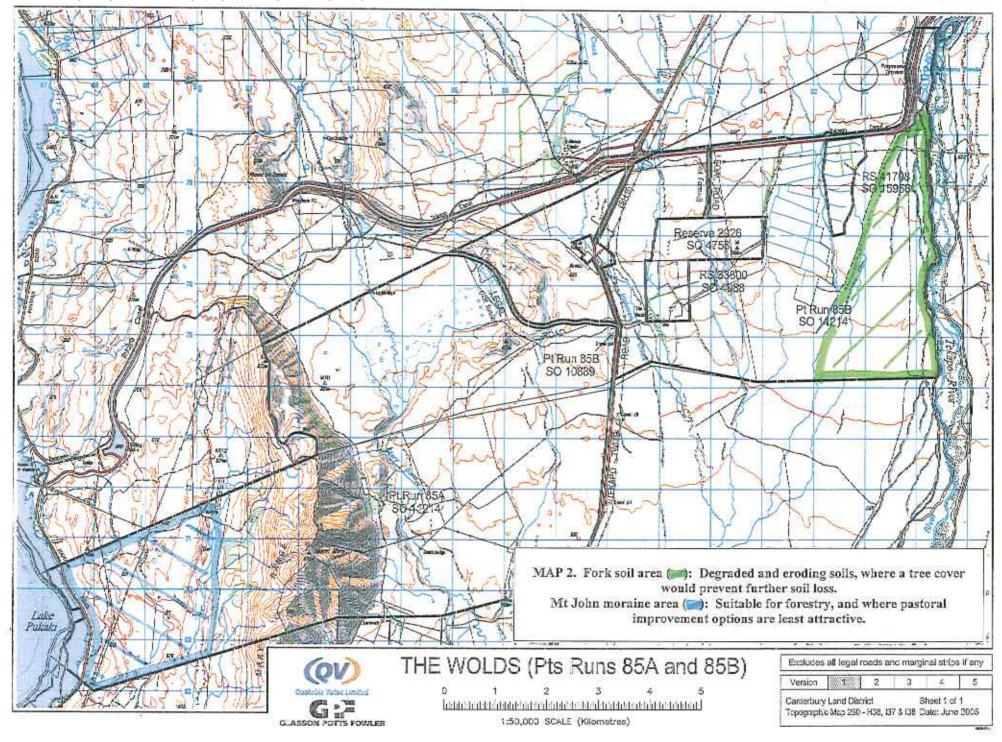

## Crown Pastoral Land Tenure Review

Lease name: THE WOLDS

Lease number: PT 008

## RELEASED UNDER THE OFFICIAL INFORMATION ACT

<u> Tantadah terlebah tahun dalah terlebah dalah dalah tahun dalah d</u> 1:50,000 SCALE (Kilometres)

| Version                                                     |  | 2 | 3      | 4                               | 5 |
|-------------------------------------------------------------|--|---|--------|---------------------------------|---|
| Conterbury Land District<br>Topographic Map 260 - H38 & I38 |  |   | 111/25 | Sheet 2 of 2<br>Date: June 2005 |   |