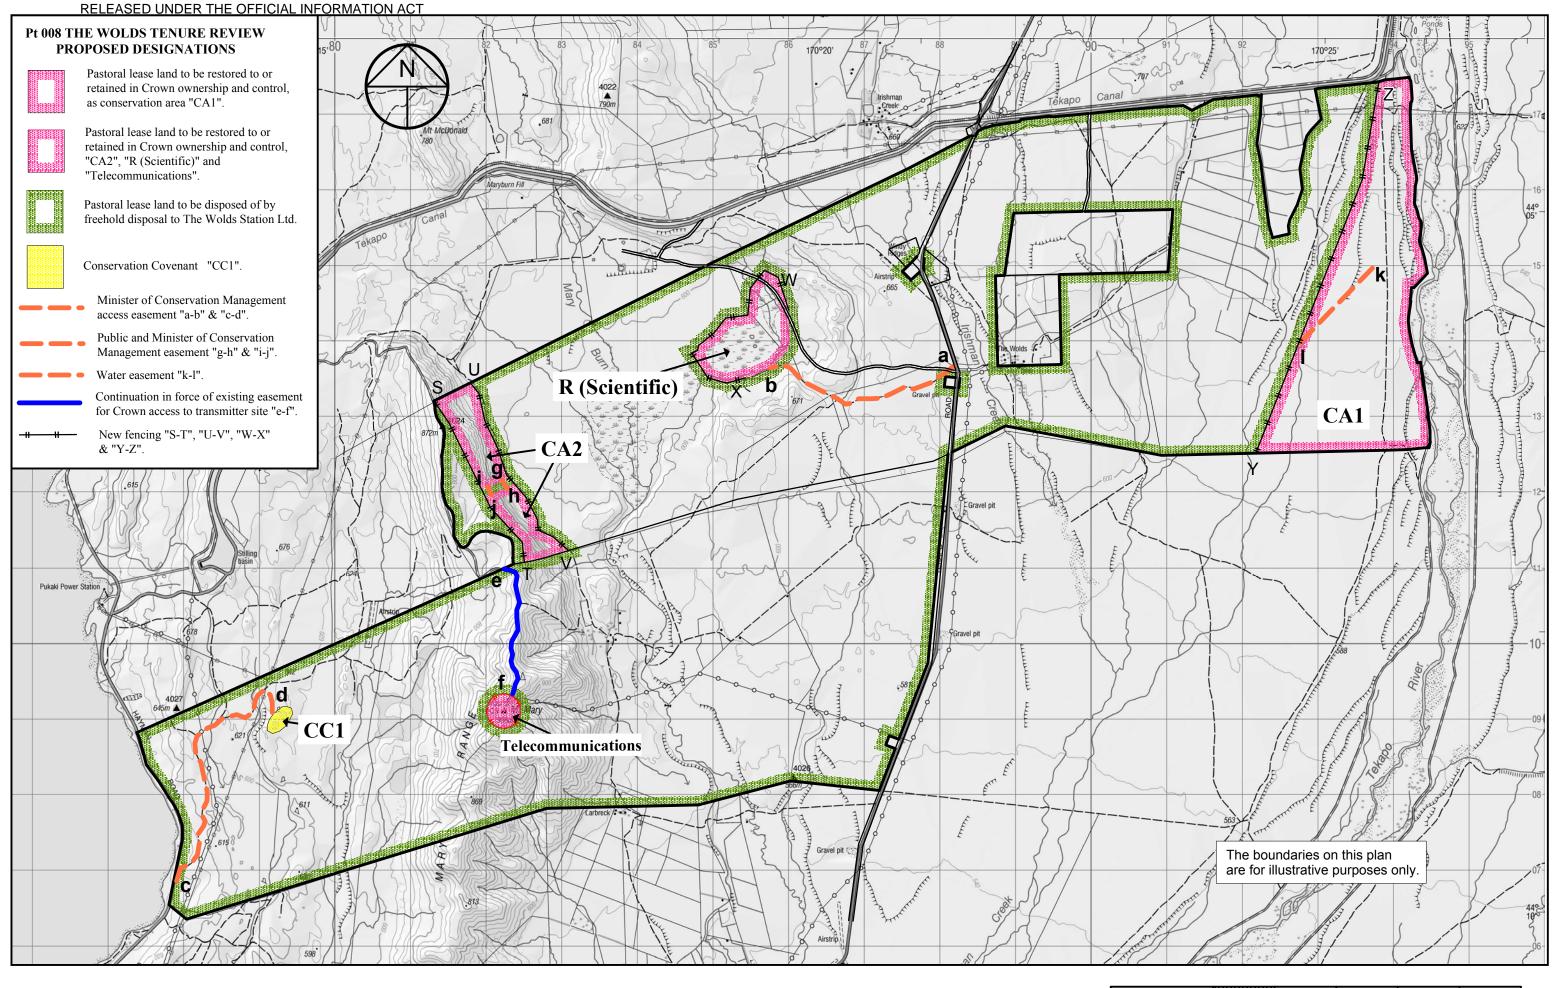

## Crown Pastoral Land Tenure Review

Lease name: THE WOLDS

Lease number: PT 008

## Preliminary Proposal Designations Plan

The attached plan is a copy of the Designations Plan included in the Preliminary Proposal for the above review.

The report attached is released under the Official Information Act 1982.

**December** 

10

The Wolds
Preliminary Proposal

Scale 1:50000 (@ A3)

| 0   | 500 | 1000    | 1500    | 2000    | 2500 | 3000    | 3500 | 4000 | 4500 | 5000 metres |
|-----|-----|---------|---------|---------|------|---------|------|------|------|-------------|
| 1.1 |     | 1 1 1 1 | 1 - 1 - | 1 - 1 - | 1.1. | 1 1 1 1 |      |      |      | i i 1       |