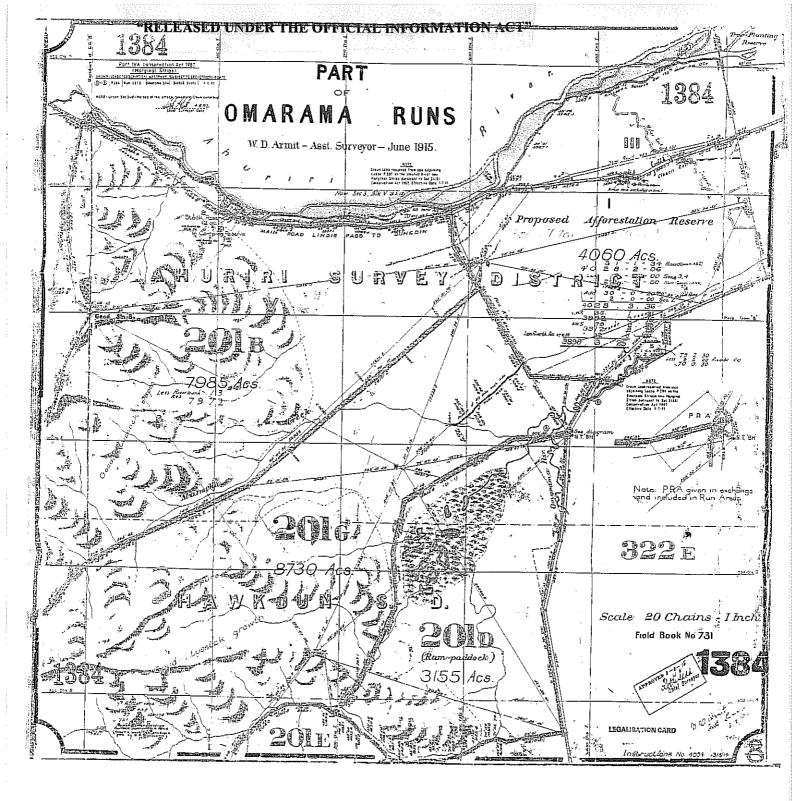

## Area adjustments

The area comprising the Marginal Strips have not been deducted from the area of land leased except through application of Part IV of the Conservation Act on renewal of the lease by 786690 [see also SO plan 1384 - *a copy of the plan is attached as appendix 3*].

## 6 Review of topographical and cadastral data

| Telecommunications facilities                     | Believed to be not applicable                                                                                                                                                                                                                                                                           |
|---------------------------------------------------|---------------------------------------------------------------------------------------------------------------------------------------------------------------------------------------------------------------------------------------------------------------------------------------------------------|
| Electricity transmission facilities               | An overhead electricity transmission line exists at the<br>northern portion of the leased land. Continued occupation<br>of the land and ownership of the transmission facilities by<br>the relevant electricity operator(s) would be pursuant to<br>Section 3(5) of the Electricity Operators Act 1987. |
| Historic places                                   | Nil identified.                                                                                                                                                                                                                                                                                         |
| Discrepancies between fenced and legal boundaries | No major discrepancies have been identified.                                                                                                                                                                                                                                                            |
| Formed Roads                                      | The various roads and tracks do not follow a legal road.                                                                                                                                                                                                                                                |
| Paper roads                                       | Nil identified.                                                                                                                                                                                                                                                                                         |
| Marginal strips                                   | There is a marginal strip along Omarama<br>Stream pursuant to Section 24(9) & (F),<br>Conservation Act 1987 upon lease renewal by<br>memorandum 786690 [see SO 1384].                                                                                                                                   |
| Other [specify]                                   | Believed to be not applicable                                                                                                                                                                                                                                                                           |

[See copy of cadastral and topographical plans at appendix 5]

PAGE 6 OF 7