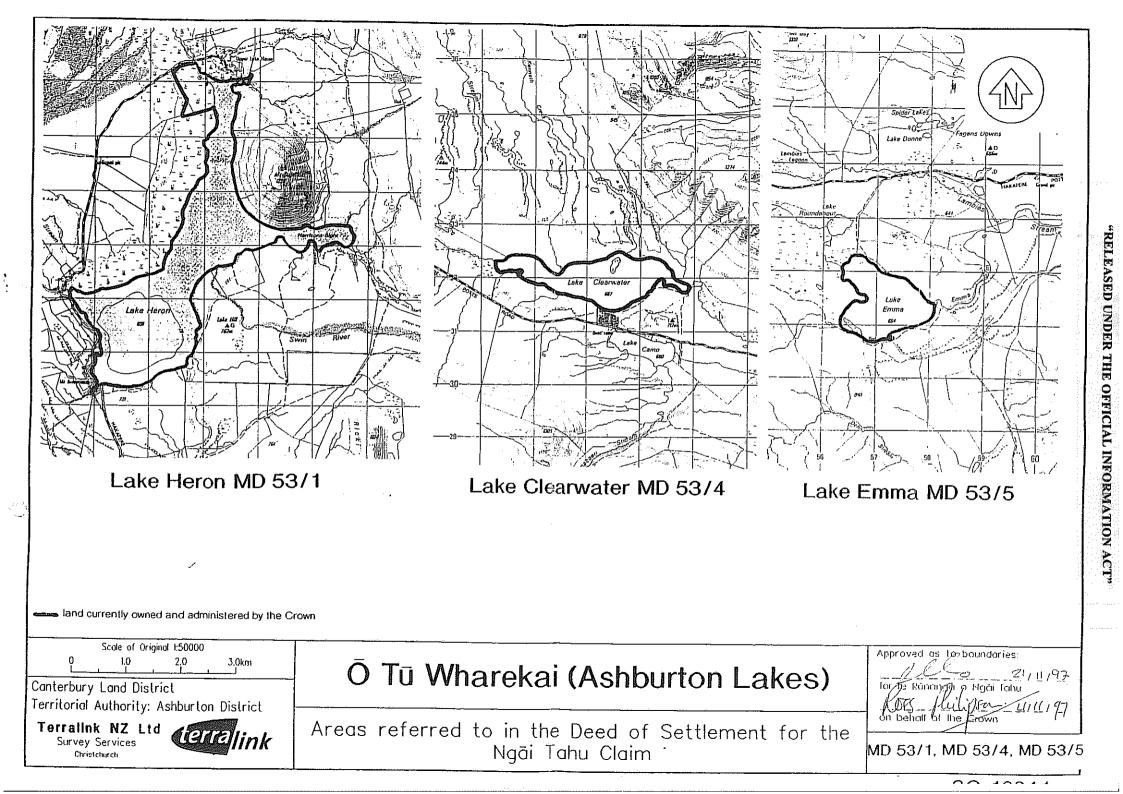

The following public conservation lands adjoin Upper Lake Heron PL:

J35/8 – Lake Heron Crown Land. Approximately 55 hectares. Subject to Section 62 of the Conservation Act 1987.

J35/7 & J35/6 - Lake Heron Nature Reserve, and associated Marginal Strips.

J38/11 - Proposed Lake Heron Wildlife Management Reserve. This has been surrendered from the PL, and is in the process of being gazetted as public conservation estate. Section 1 SO 18966 - 38.1570 hectares. Currently Crown Land.

I have attached maps of the relevant areas with public conservation land shown shaded.

Yours faithfully

Robert Cant Statutory Land Management Officer (Community Relations) For Conservator, Canterbury Email: <u>Rcant@doc.govt.nz</u>