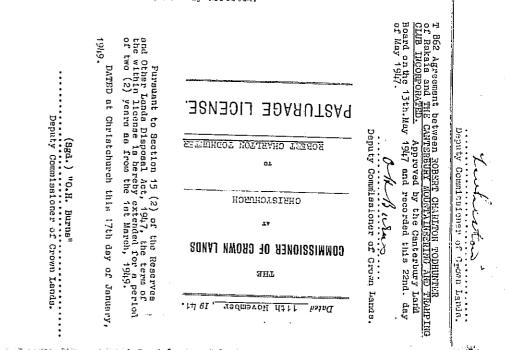

Information supporting Mineral investigation

UPPER LAKE HERON

- (A) <u>Pastoral Run Register</u> Run 117 - Ashburton County (40,065 acs) - J.R. Todhunter RB 529/29 (P.25).
- (B) <u>Pastoral Run Index</u> Run 117 - 50 5 11026, 11430 (to 1987).

(C) Formerly

<u>PR 311</u> - Euphomia Carr Lascelles (by Anction 25/2/1911) 37,500 acs. - Run 117 - Annual Rental £ 500 Licence 21 yrs from 1/3/1912 (Extended for 14 yrs from 1/3/1937 under S14 Land Laws And Art 1921-22). Surrendered unde S277 LA 1924

PR 547 - Robt Charlton Todhunte Run 117 (37,500 aur) Licence for 4 years from 1/3/1943 at Annual rental of £ 350. (Extended for 2 years pursmant to ROLD Art 1943). For the extended for 2 years from 1/3/1949 by Section 15(2) of the ROLD Art 1947 Paistoral lease 529/29 then issued