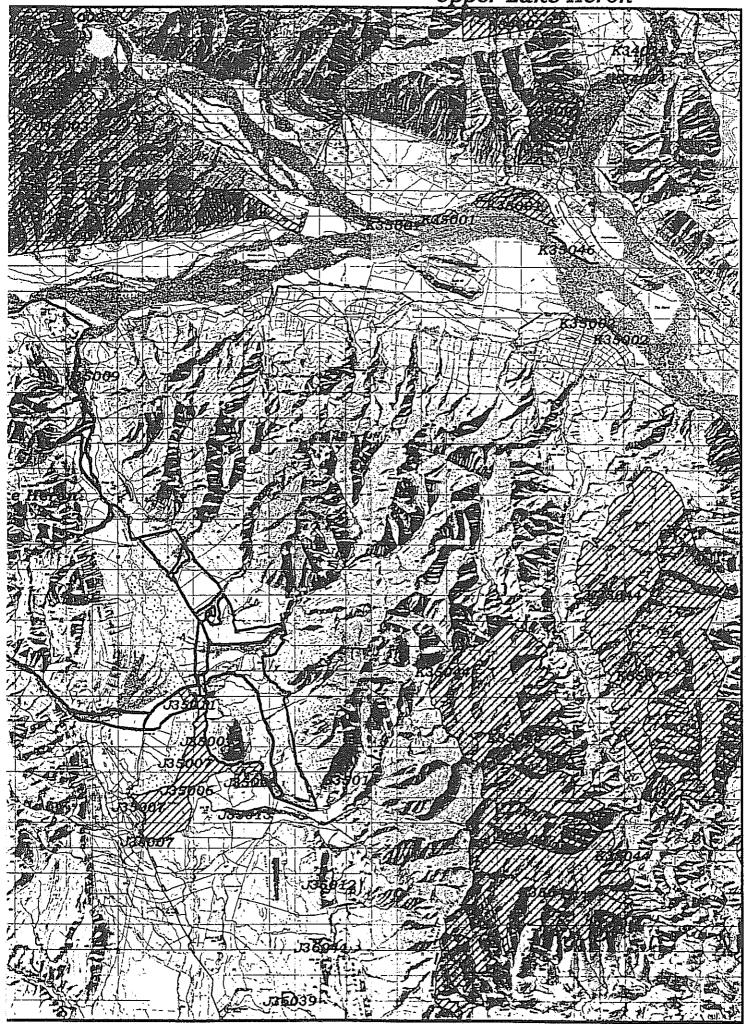

The following public conservation lands adjoin Upper Lake Heron PL:

J35/8 – Lake Heron Crown Land. Approximately 55 hectares. Subject to Section 62 of the Conservation Act 1987.

J35/7 & J35/6 - Lake Heron Nature Reserve, and associated Marginal Strips.

J38/11 - Proposed Lake Heron Wildlife Management Reserve. This has been surrendered from the PL, and is in the process of being gazetted as public conservation estate. Section 1 SO 18966 - 38.1570 hectares. Currently Crown Land.

J35/1 – Rangitata/Rakaia Conservation Area. Held pursuant to Section 62 of the Conservation Act 1987.

[35/2 - Rakaia Forest. Held pursuant to Section 62 of the Conservation Act 1987.

Given the scale of the public conservation land adjoining the Upper Lake Heron PL, there is almost certainly concessions issued over them. As they are all outside the actual lease boundary I have not made any enquiries regarding these.

I have attached maps of the relevant areas with public conservation land shown shaded.

Yours faithfully

Robert Cant Statutory Land Management Officer (Community Relations) For Conservator, Canterbury Email: <u>Rcant@doc.govt.nz</u>