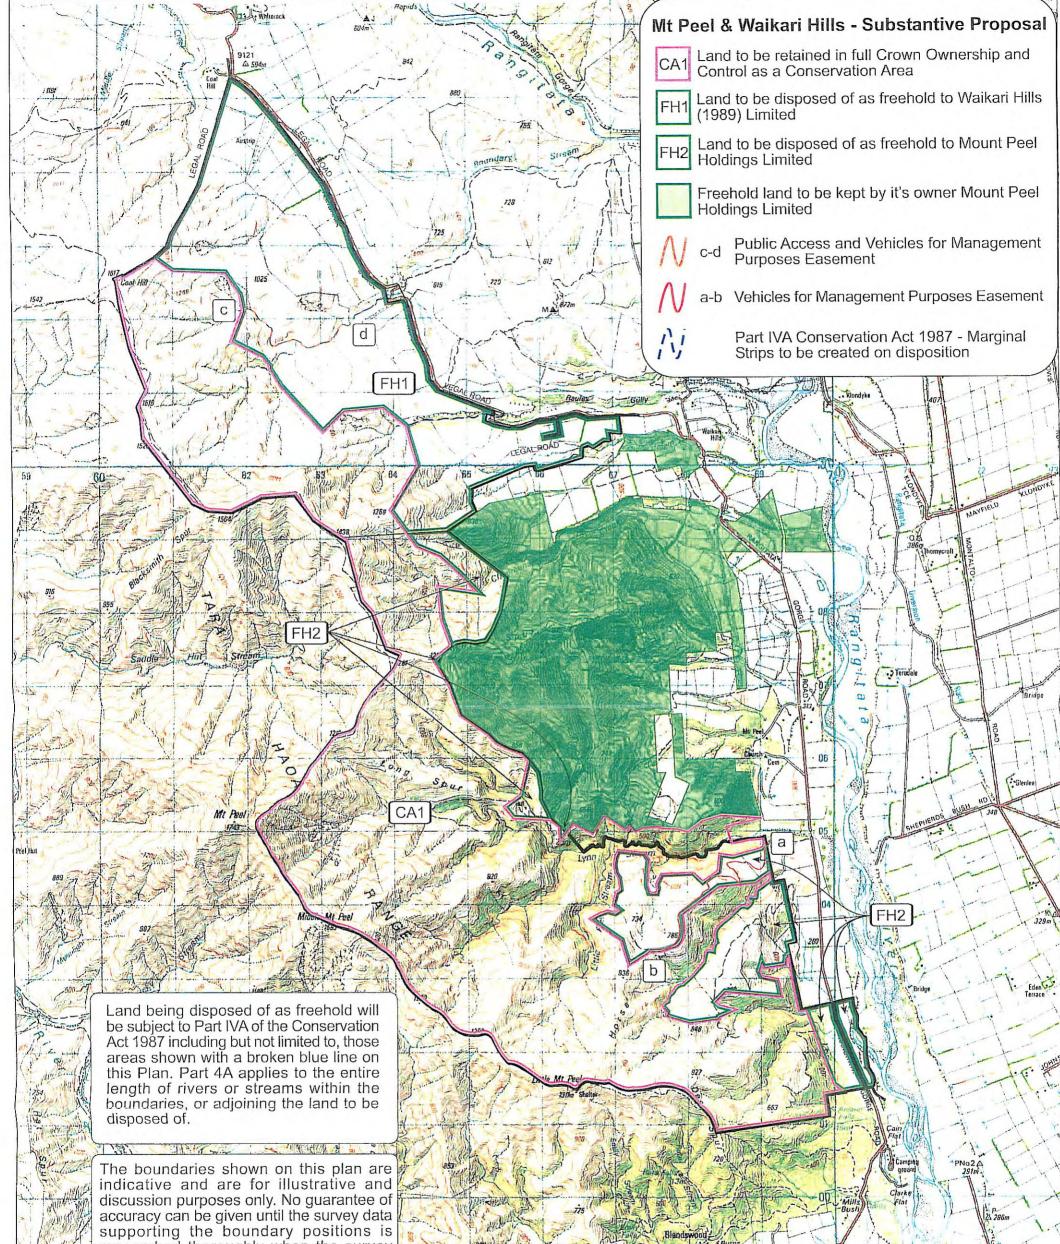

# **Designations Plan**

A Designations Plan forms part of the Tenure Review Substantive Proposal. The attached plan is a copy of the Designations Plan included in the Substantive Proposal for the above review. The Substantive Proposal has been accepted by the Leaseholder.

A summary of the Substantive Proposal is available as part of a notice of acceptance document lodged for registration against the Landonline computer register of the leasehold Certificate of Titles being CB27F/732 & CB27F/730. The Notice of Acceptance is a public document searchable at a LINZ processing centre or by licenced remote access to Landonline.