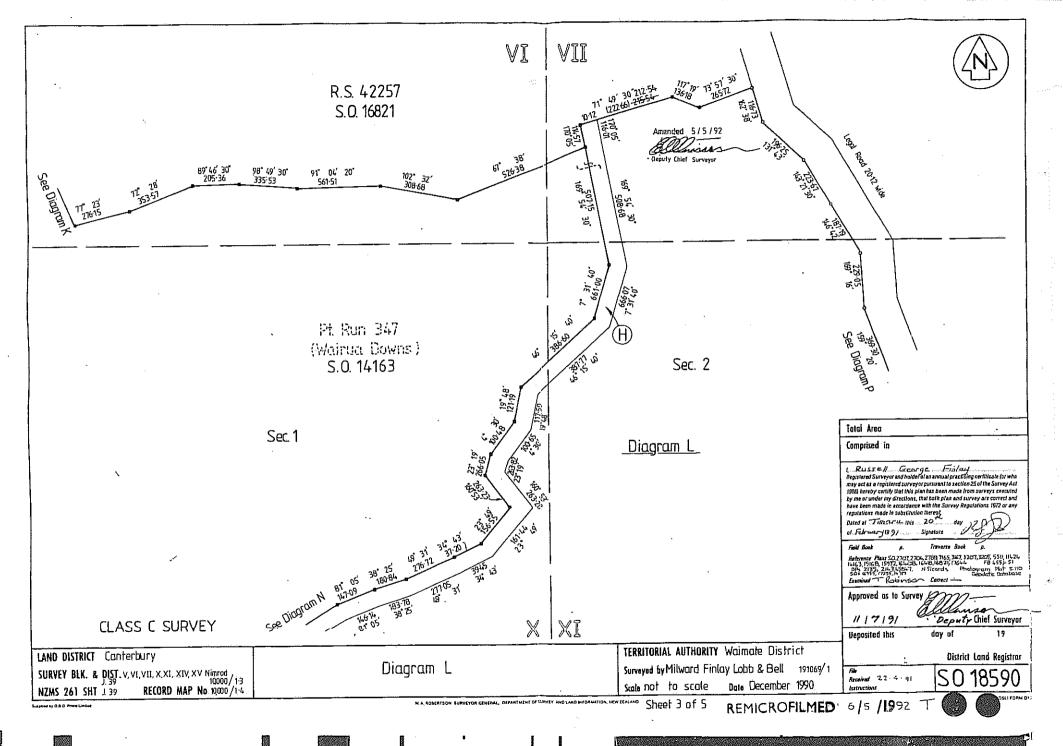

| Land District               | Canterbury                                                                                                                                                 |  |  |
|-----------------------------|------------------------------------------------------------------------------------------------------------------------------------------------------------|--|--|
| Legal Description           | Section 2, S.O.18590.                                                                                                                                      |  |  |
| Area                        | 2840,0000 hectares.                                                                                                                                        |  |  |
| Status                      | Crown land subject to the Land Act 1948.                                                                                                                   |  |  |
| Instrument of title / lease | Pastoral Lease CL CB41A/26 pursuant to Section 66 and registered under Section 83 of the Land Act 1948.                                                    |  |  |
| Encumbrances                | Subject to:                                                                                                                                                |  |  |
|                             | 1) Part IVA of the Conservation Act 1987.                                                                                                                  |  |  |
|                             | <ol> <li>2) 266418.1 Land Improvement Agreement pursuant to Section 30A of the<br/>Soil Conservation and Rivers Control Act 1941 and Variation.</li> </ol> |  |  |
|                             | 3) Deed of Grant of Easement CB41A/25 granting Right of Way (on foot only) shown "H" on S.O. 18590 in favour of Her Majesty the Queen.                     |  |  |
| Statute                     | Land Act 1948 and Crown Pastoral Land Act 1998.                                                                                                            |  |  |