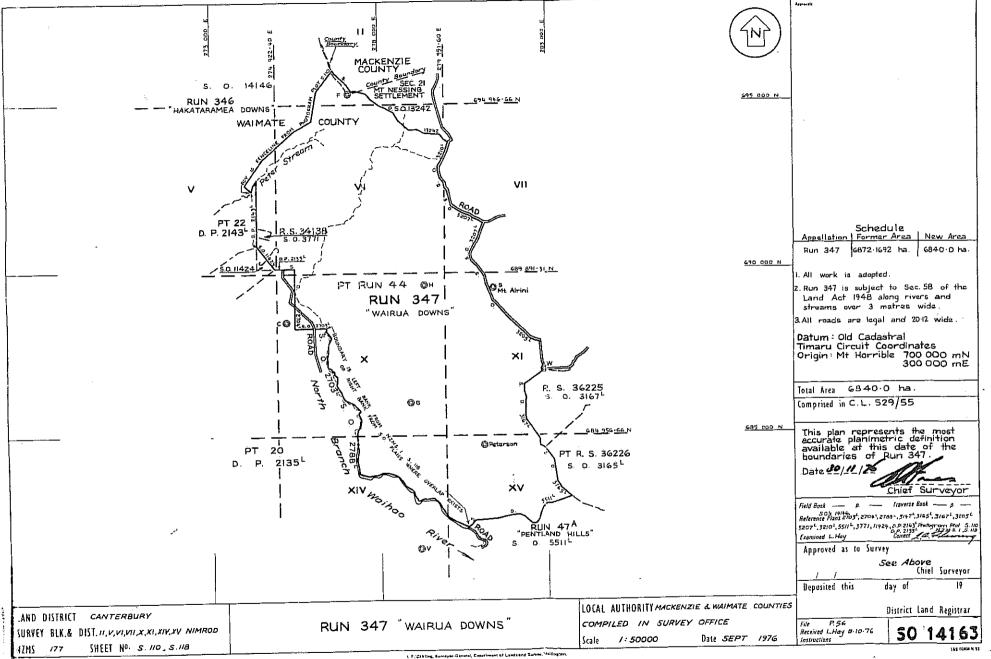

e of: At A                                |   |
| Thesan in l'activane                             |   |
| LEGAL EXECUTIVE                                  |   |
| TO FIOWLEY FASLEY & DEAN SOLICITORS              |   |
| OAMARU                                           |   |
| SIGNED by the said JAMES STEWART COCHRANE        |   |
| in the presence of:                              |   |
|                                                  |   |
| 4 844.                                           |   |
| Marrie                                           |   |
| Solicitod                                        |   |
|                                                  | Ė |
| Duam                                             |   |
|                                                  |   |













cinted by A. B. Sharer; Government Estates, Westlington, New Tretend.