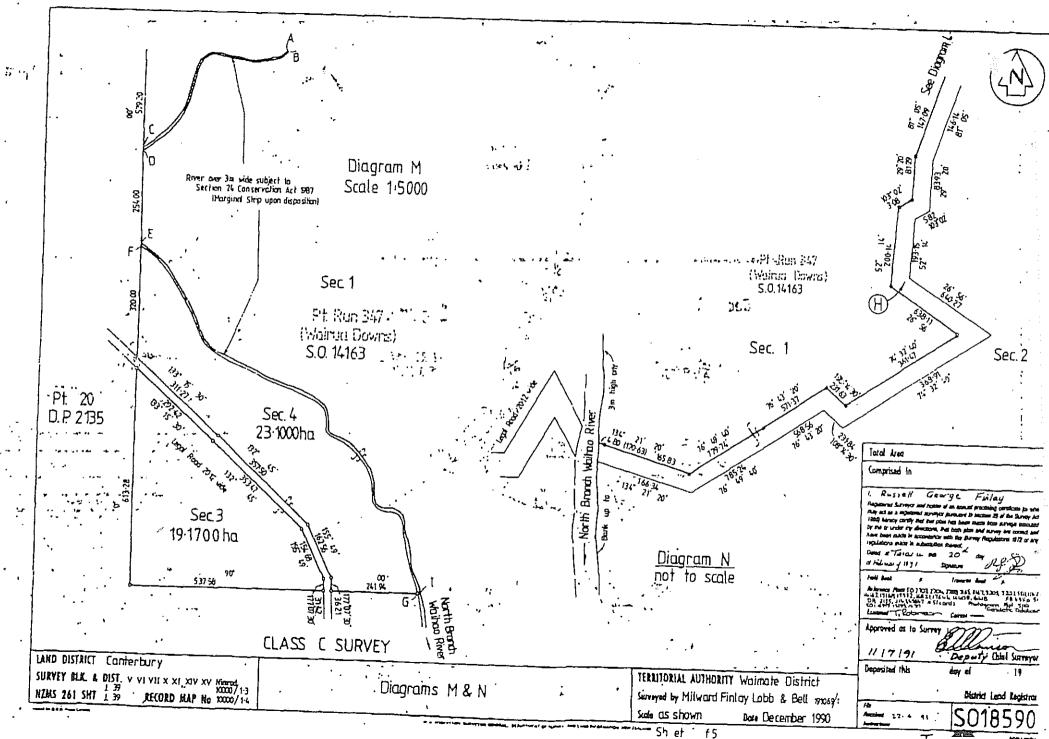

| Land District               | Canterbury                                                                                                                                                 |  |  |
|-----------------------------|------------------------------------------------------------------------------------------------------------------------------------------------------------|--|--|
| Legal Description           | Section 2, S.O.18590.                                                                                                                                      |  |  |
| Area                        | 2840,0000 hectares.                                                                                                                                        |  |  |
| Status                      | Crown land subject to the Land Act 1948.                                                                                                                   |  |  |
| Instrument of title / lease | Pastoral Lease CL CB41A/26 pursuant to Section 66 and registered under Section 83 of the Land Act 1948.                                                    |  |  |
| Encumbrances                | Subject to:                                                                                                                                                |  |  |
|                             | 1) Part IVA of the Conservation Act 1987.                                                                                                                  |  |  |
|                             | <ol> <li>2) 266418.1 Land Improvement Agreement pursuant to Section 30A of the<br/>Soil Conservation and Rivers Control Act 1941 and Variation.</li> </ol> |  |  |
|                             | 3) Deed of Grant of Easement CB41A/25 granting Right of Way (on foot only) shown "H" on S.O. 18590 in favour of Her Majesty the Queen.                     |  |  |
| Statute                     | Land Act 1948 and Crown Pastoral Land Act 1998.                                                                                                            |  |  |

41A/25 Deed of Easement in gross - 21.8.1995 at 10.45 am

Type

**Servient Tenement** 

Easement Area

Grantee

Right of way on

Section 2 Survey Office H SO 18590

Her Majesty The Queen