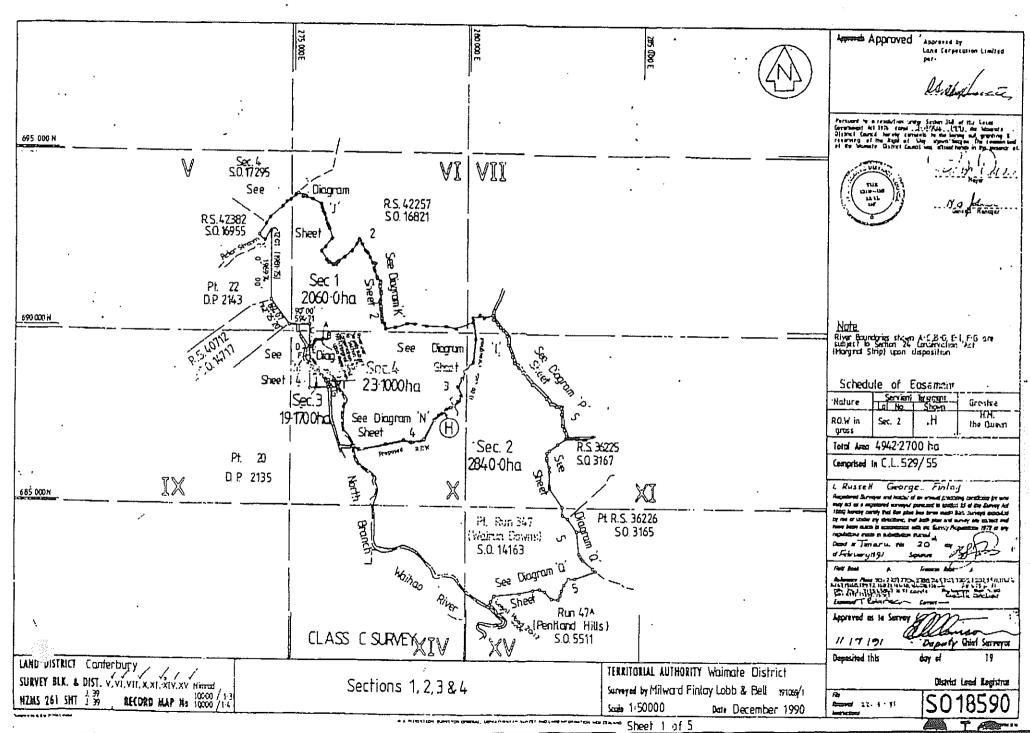

| Land District               | Canterbury                                                                                                                                                 |  |  |
|-----------------------------|------------------------------------------------------------------------------------------------------------------------------------------------------------|--|--|
| Legal Description           | Section 2, S.O.18590.                                                                                                                                      |  |  |
| Area                        | 2840,0000 hectares.                                                                                                                                        |  |  |
| Status                      | Crown land subject to the Land Act 1948.                                                                                                                   |  |  |
| Instrument of title / lease | Pastoral Lease CL CB41A/26 pursuant to Section 66 and registered under Section 83 of the Land Act 1948.                                                    |  |  |
| Encumbrances                | Subject to:                                                                                                                                                |  |  |
|                             | 1) Part IVA of the Conservation Act 1987.                                                                                                                  |  |  |
|                             | <ol> <li>2) 266418.1 Land Improvement Agreement pursuant to Section 30A of the<br/>Soil Conservation and Rivers Control Act 1941 and Variation.</li> </ol> |  |  |
|                             | 3) Deed of Grant of Easement CB41A/25 granting Right of Way (on foot only) shown "H" on S.O. 18590 in favour of Her Majesty the Queen.                     |  |  |
| Statute                     | Land Act 1948 and Crown Pastoral Land Act 1998.                                                                                                            |  |  |

Area

2840,0000 hectares more or less

Term

33 years commencing on the 1st day of

July 1988

Legal Description Section 2 Survey Office Plan 18590

**Original Proprietors** 

Ian Robert McGregor as to a 1/2 share Janet Elizabeth McGregor as to a 1/2 share

41A/25 Deed of Easement in gross - 21.8.1995 at 10.45 am

Type

**Servient Tenement** 

Easement Area

Grantee

Right of way on

Section 2 Survey Office H SO 18590

Her Majesty The Queen