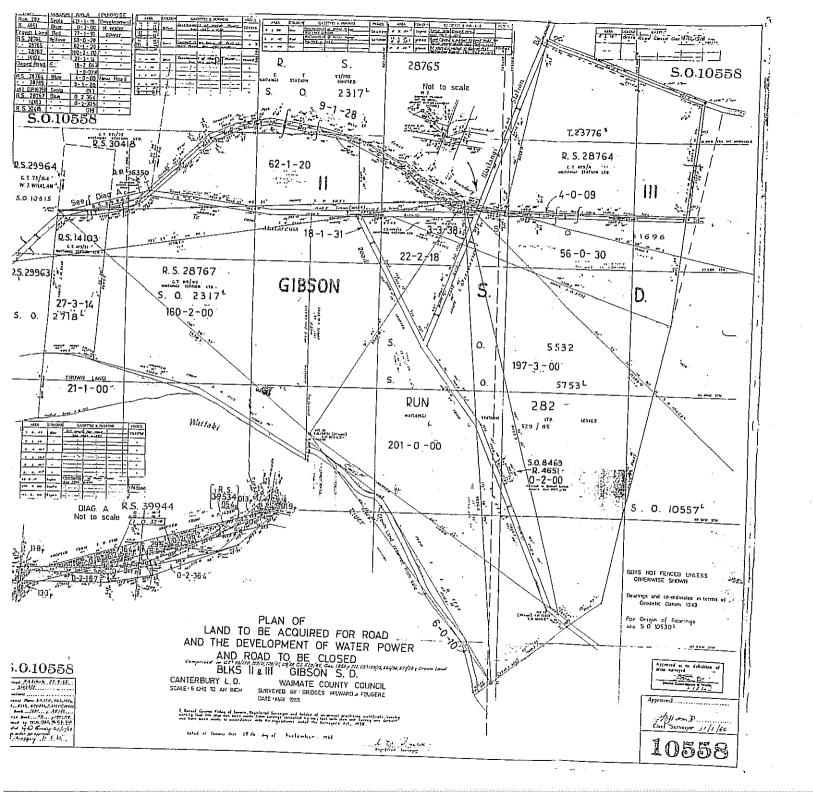

RELEASED UNDER THE OFFICIAL INFORMATION ACT" Extract from New Zealand Gazette. Thursday, 5 October 1967, No. 63, page 1730. Land and Leasehold Estate in Land Taken for the Develop-ment of Water Power in Blacks II, III, V. and VI, Gilison Survey District (Avienure Power Project) Part R.S. 14103, Hlock H., Gibson Survey District; coloured yelluw on plan M.O.W. 20749 (S.O. 19558).

Part Run 282, Block JI and III, Gibson Survey District; culoured sepia on plan M.O.W. 20749 (S.O. 10558).

Part Run 282, Block JI and III, Gibson Survey District; culoured sepia on plan M.O.W. 20749 (S.O. 10558).

Part Run 282, Block JI, Gibson Survey District; culoured sepia on plan M.O.W. 20749 (S.O. 10558).

Part Run 282, Block JI, Gibson Survey District; culoured sepia on plan M.O.W. 20749 (S.O. 10558).

Part Run 282, Block JI, Gibson Survey District; culoured sepia on plan M.O.W. 20749 (S.O. 10558).

Part Run 282, Block JI, Gibson Survey District; culoured sepia on plan M.O.W. 20749 (S.O. 10558).

Part Run 282, Block JI, and JII, Gibson Survey District; culoured sepia on plan M.O.W. 20749 (S.O. 10558).

Part Run 282, Block JI, and JII, Gibson Survey District; culoured sepia on plan M.O.W. 20749 (S.O. 10558).

Part Run 282, Block JI, and JII, Gibson Survey District; culoured sepia on 14 0 36 . B9 2 G FIRST SCHEDULE CANTERBURY LAND DISTRICT 42 2 0 ALL, those pieces of land situated in Canterbury R.D., described as follows: 216 1 0 310 0 0 15 2 37 "As the same are more particularly delinested on the marked and coloured as above mentioned and ideposit the office of the Minister of Works at Wellington 18 Given under the hand of His Excellency the Governor General, and issued under the Scal of New Zealand, this 4th day of September 1967. The September 1967 of PERCY B. ALLEN Minister of Works.