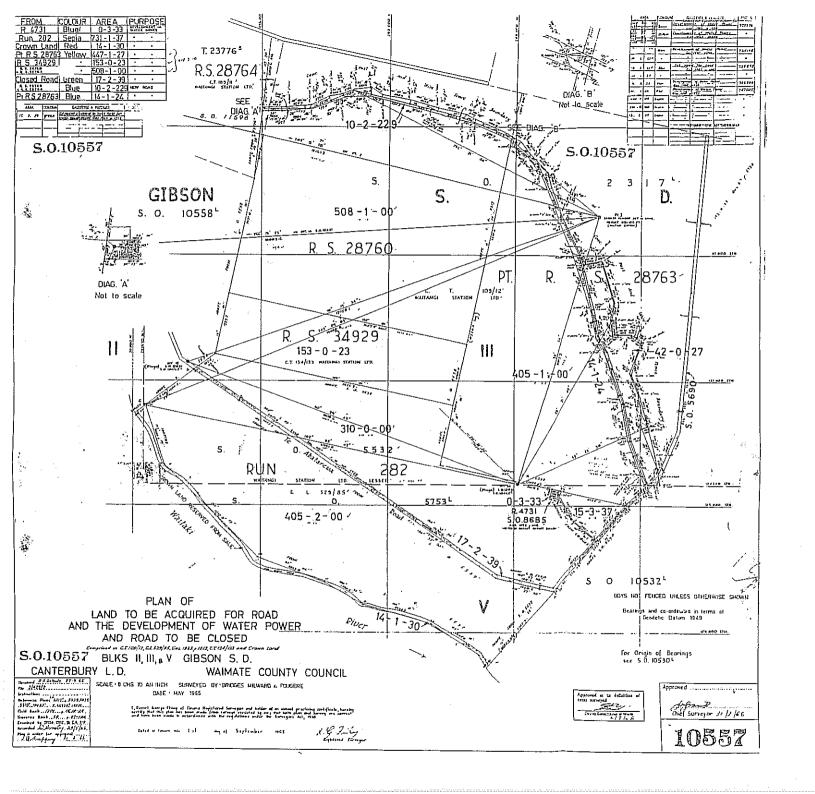

Part Run 282, Block V, Gibson Survey District; culoured yellow on plan M.O.W. 20747 (S.O. 10532).

Part Run 282, Block V, Gibson Survey District; culoured yellow on plan M.O.W. 20747 (S.O. 10532).

Part Run 282, Block JI, III, and V, Gibson Survey District; culoured sepia on plan M.O.W. 20748 (S.O. 10557).

Part Run 282, Block JI, Gibson Survey District; culoured sepia on plan M.O.W. 20748 (S.O. 10557).

Part Run 282, Block JI, Gibson Survey District; culoured sepia on plan M.O.W. 20748 (S.O. 10557).

Part Run 282, Block JI, Gibson Survey District; culoured sepia on plan M.O.W. 20748 (S.O. 10557).

Part Run 282, Block JI and III, Gibson Survey District; culoured sepia on plan M.O.W. 20749 (S.O. 10558).

Part Run 282, Block JI and III, Gibson Survey District; culoured sepia on plan M.O.W. 20749 (S.O. 10558).

Part Run 282, Block JI, Gibson Survey District; culoured sepia on plan M.O.W. 20749 (S.O. 10558).

Part Run 282, Block JI, Gibson Survey District; culoured sepia on plan M.O.W. 20749 (S.O. 10558).

Part Run 282, Block JI, Gibson Survey District; culoured sepia on plan M.O.W. 20749 (S.O. 10558).

Part Run 282, Block JI, Gibson Survey District; culoured sepia on plan M.O.W. 20749 (S.O. 10558).

Part Run 282, Block JI, and JII, Gibson Survey District; culoured sepia on plan M.O.W. 20749 (S.O. 10558).

Part Run 282, Block JI, and JII, Gibson Survey District; culoured sepia on plan M.O.W. 20749 (S.O. 10558).

Part Run 282, Block JI, and JII, Gibson Survey District; culoured sepia on 14 0 36 . B9 2 G FIRST SCHEDULE CANTERBURY LAND DISTRICT 42 2 0 ALL, those pieces of land situated in Canterbury R.D., described as follows: 216 1 0 310 0 0 15 2 37 "As the same are more particularly delinested on the marked and coloured as above mentioned and ideposit the office of the Minister of Works at Wellington 18 Given under the hand of His Excellency the Governor General, and issued under the Scal of New Zealand, this 4th day of September 1967. The September 1967 of PERCY B. ALLEN Minister of Works.