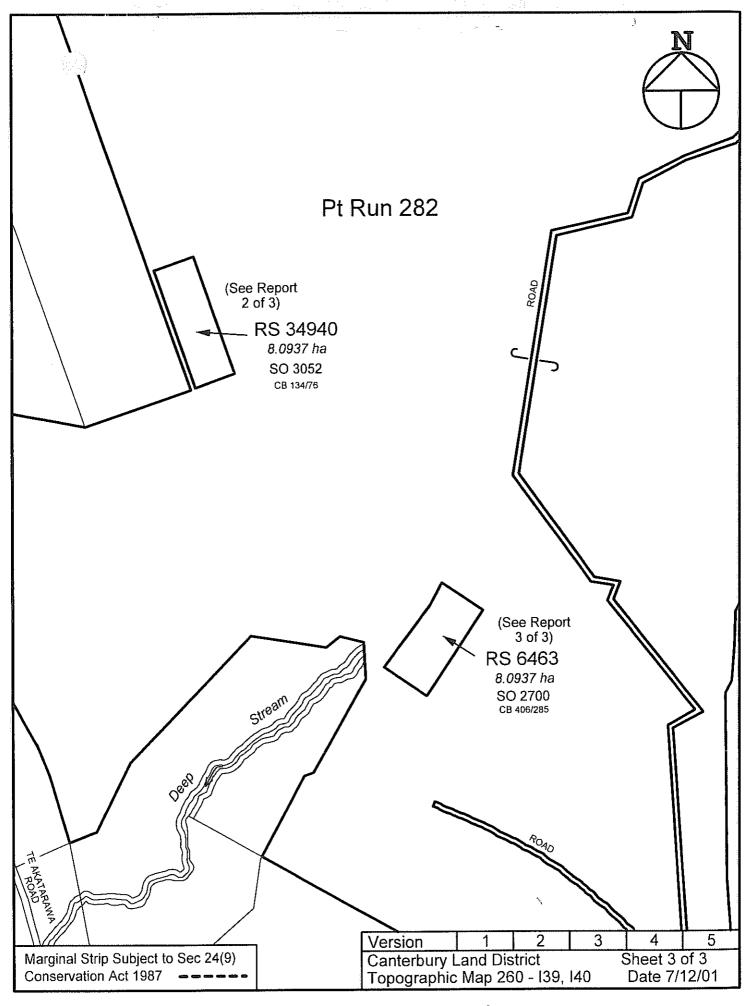

## PROPERTY 2 OF 3 LAND STATUS REPORT

Appendix A - Land Status Report (and supporting plans)

| Land District       | Canterbury.                                                                                                       |
|---------------------|-------------------------------------------------------------------------------------------------------------------|
| Legal Description   | Rural Section 34939 and 34940, situated in Block III, IV and V, Gibson Survey District.                           |
| Area                | 25.0905 hectares.                                                                                                 |
| Status              | Freehold land held by Waitangi Station Limited.                                                                   |
| Instrument of title | CT CB134/76.                                                                                                      |
| Encumbrances        | 702950.1 Land Improvement Agreement pursuant to Section 30A of the Soil Conservation and Rivers Control Act 1941. |
| Mineral Ownership   | The Mines and Minerals are held by the freehold owner.                                                            |
| Statute             | Not applicable.                                                                                                   |

Research Data: Some Items may not be applicable

| SDI Print Obtained                                                  | Yes.                                                                 |
|---------------------------------------------------------------------|----------------------------------------------------------------------|
| NZMS 261 Ref                                                        | I39, I40.                                                            |
| Local Authority                                                     | Waimate District Council.                                            |
| Crown Acquisition Map                                               | Not applicable.                                                      |
| SO Plans                                                            | SO 3051 and 3052 – Sections and Roads Gibson Survey District (1884). |
| Relevant Gazette Notices                                            | Not applicable.                                                      |
| CT Ref / Lease Ref                                                  | CT CB134/76.                                                         |
| Legalisation Cards                                                  | Not applicable.                                                      |
| CLR                                                                 | Not Crown land.                                                      |
| Allocation Maps (if applicable)                                     | Not applicable.                                                      |
| VNZ Ref – if known                                                  | Not known.                                                           |
| Crown Grant Maps                                                    | SO's 3051 and 3052.                                                  |
| If Subject Land Marginal<br>Strip:<br>a) Type [Sec 24(9) or Sec 58] | <ul><li>a) Not applicable.</li><li>b) Not applicable.</li></ul>      |
| b) Date Created c) Plan Reference                                   | c) Not applicable.                                                   |