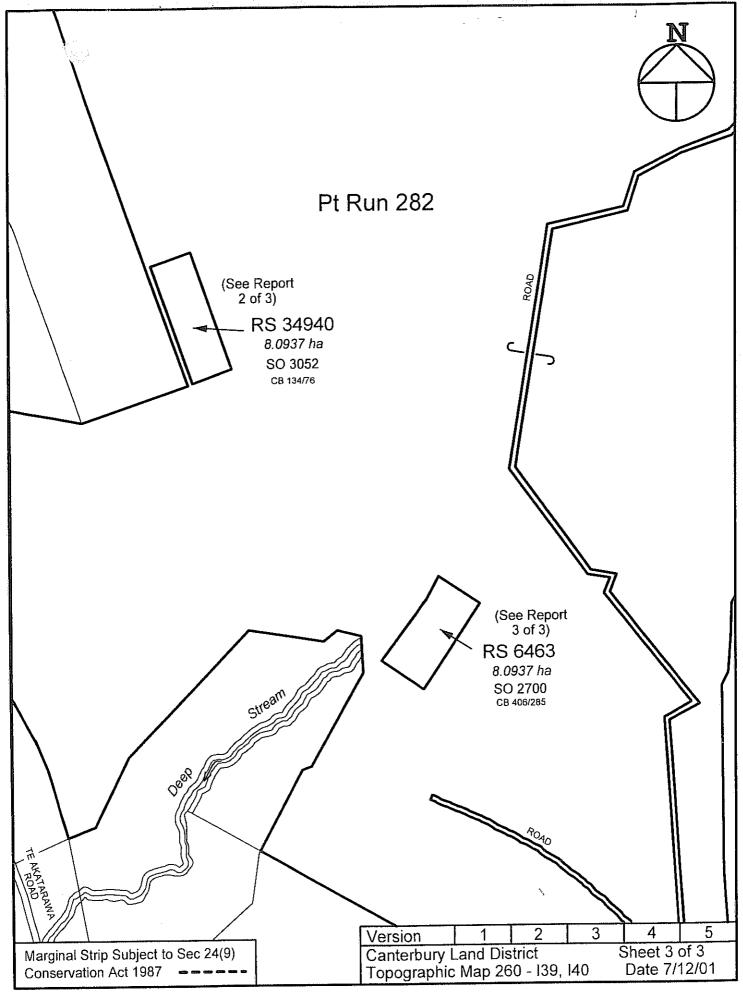

| Land District       | Canterbury.                                                                                                       |
|---------------------|-------------------------------------------------------------------------------------------------------------------|
| Legal Description   | Rural Section 34939 and 34940, situated in Block III, IV and V, Gibson Survey District.                           |
| Area                | 25.0905 hectares.                                                                                                 |
| Status              | Freehold land held by Waitangi Station Limited.                                                                   |
| Instrument of title | CT CB134/76.                                                                                                      |
| Encumbrances        | 702950.1 Land Improvement Agreement pursuant to Section 30A of the Soil Conservation and Rivers Control Act 1941. |
| Mineral Ownership   | The Mines and Minerals are held by the freehold owner.                                                            |
| Statute             | Not applicable.                                                                                                   |

Research Data: Some Items may not be applicable

| SDI Print Obtained                                                  | Yes.                                                                 |
|---------------------------------------------------------------------|----------------------------------------------------------------------|
| NZMS 261 Ref                                                        | I39, I40.                                                            |
| Local Authority                                                     | Waimate District Council.                                            |
| Crown Acquisition Map                                               | Not applicable.                                                      |
| SO Plans                                                            | SO 3051 and 3052 – Sections and Roads Gibson Survey District (1884). |
| Relevant Gazette Notices                                            | Not applicable.                                                      |
| CT Ref / Lease Ref                                                  | CT CB134/76.                                                         |
| Legalisation Cards                                                  | Not applicable.                                                      |
| CLR                                                                 | Not Crown land.                                                      |
| Allocation Maps (if applicable)                                     | Not applicable.                                                      |
| VNZ Ref – if known                                                  | Not known.                                                           |
| Crown Grant Maps                                                    | SO's 3051 and 3052.                                                  |
| If Subject Land Marginal<br>Strip:<br>a) Type [Sec 24(9) or Sec 58] | <ul><li>a) Not applicable.</li><li>b) Not applicable.</li></ul>      |
| b) Date Created c) Plan Reference                                   | c) Not applicable.                                                   |