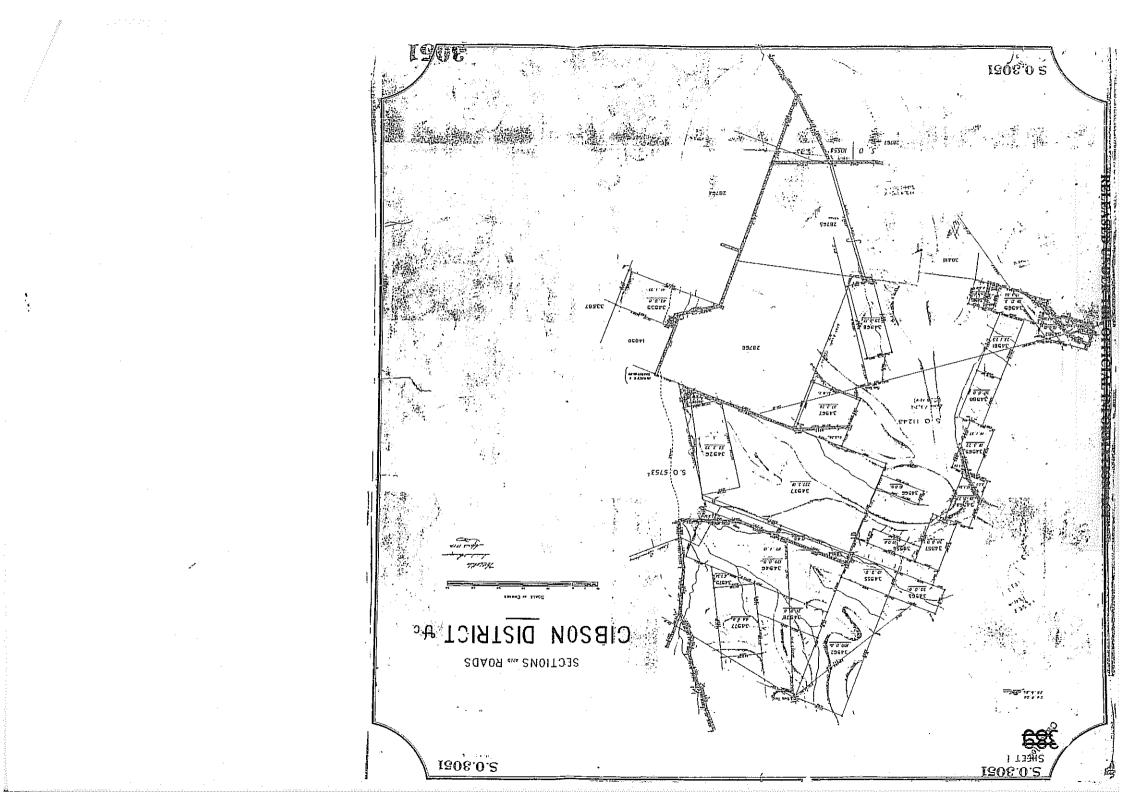

Part Run 282, Illock V, Gibson Survey District; coloured sepia on plan M.O.W. 20745 (S.O. 10530).

Part Run 282, Illocks V and VI, Gibson Survey District; coloured sepia on plan M.O.W. 20746 (S.O. 10531).

Part Run 282, Illocks V and VI, Gibson Survey District; culoured sepia on plan M.O.W. 20746 (S.O. 10531).

Part Run 282, Illock V, Gibson Survey District; culoured yellow on plan M.O.W. 20747 (S.O. 10532).

Part Run 282, Block V, Gibson Survey District; culoured yellow on plan M.O.W. 20747 (S.O. 10532).

Part Run 282, Block V, Gibson Survey District; culoured yellow on plan M.O.W. 20747 (S.O. 10532).

Part Run 282, Block JI, III, and V, Gibson Survey District; culoured sepia on plan M.O.W. 20748 (S.O. 10557).

Part Run 282, Block JI, Gibson Survey District; culoured sepia on plan M.O.W. 20748 (S.O. 10557).

Part Run 282, Block JI, Gibson Survey District; culoured sepia on plan M.O.W. 20748 (S.O. 10557).

Part Run 282, Block JI, Gibson Survey District; culoured sepia on plan M.O.W. 20748 (S.O. 10557).