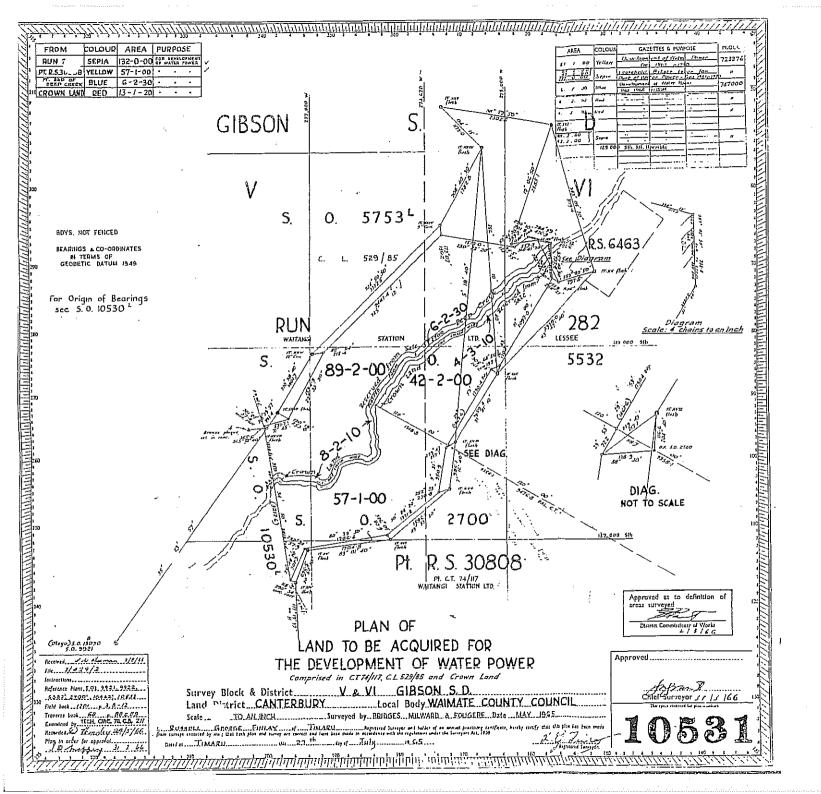

Part Run 282, Illock V, Gibson Survey District; coloured sepia on plan M.O.W. 20745 (S.O. 10530).

Part Run 282, Illocks V and VI, Gibson Survey District; coloured sepia on plan M.O.W. 20746 (S.O. 10531).

Part Run 282, Illocks V and VI, Gibson Survey District; culoured sepia on plan M.O.W. 20746 (S.O. 10531).

Part Run 282, Illock V, Gibson Survey District; culoured yellow on plan M.O.W. 20747 (S.O. 10532).