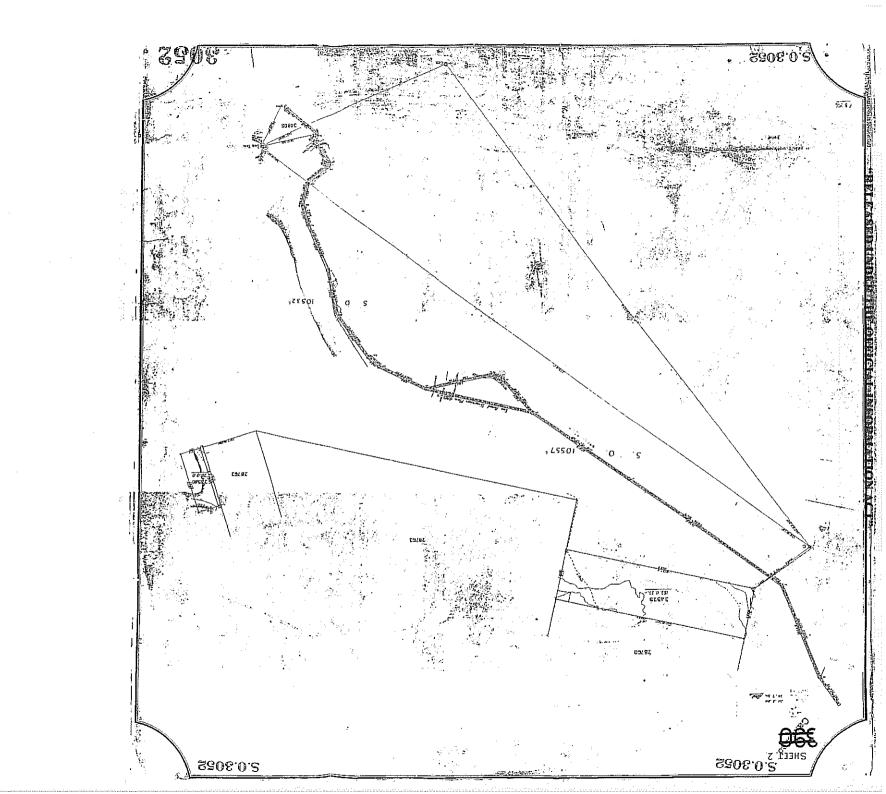

Part Run 282, Block JI, Gibson Survey District; culoured sepia on plan M.O.W. 20748 (S.O. 10557).

Part Run 282, Block JI, Gibson Survey District; culoured sepia on plan M.O.W. 20748 (S.O. 10557).

Part Run 282, Block JI, Gibson Survey District; culoured sepia on plan M.O.W. 20748 (S.O. 10557).

Part Run 282, Block JI and III, Gibson Survey District; culoured sepia on plan M.O.W. 20749 (S.O. 10558).

Part Run 282, Block JI and III, Gibson Survey District; culoured sepia on plan M.O.W. 20749 (S.O. 10558).

Part Run 282, Block JI, Gibson Survey District; culoured sepia on plan M.O.W. 20749 (S.O. 10558).

Part Run 282, Block JI, Gibson Survey District; culoured sepia on plan M.O.W. 20749 (S.O. 10558).

Part Run 282, Block JI, Gibson Survey District; culoured sepia on plan M.O.W. 20749 (S.O. 10558).

Part Run 282, Block JI, Gibson Survey District; culoured sepia on plan M.O.W. 20749 (S.O. 10558).

Part Run 282, Block JI, and JII, Gibson Survey District; culoured sepia on plan M.O.W. 20749 (S.O. 10558).

Part Run 282, Block JI, and JII, Gibson Survey District; culoured sepia on plan M.O.W. 20749 (S.O. 10558).

Part Run 282, Block JI, and JII, Gibson Survey District; culoured sepia on 14 0 36 . B9 2 G FIRST SCHEDULE CANTERBURY LAND DISTRICT 42 2 0 ALL, those pieces of land situated in Canterbury R.D., described as follows: 216 1 0 310 0 0 15 2 37 "As the same are more particularly delinested on the marked and coloured as above mentioned and ideposit the office of the Minister of Works at Wellington 18 Given under the hand of His Excellency the Governor General, and issued under the Scal of New Zealand, this 4th day of September 1967. The September 1967 of PERCY B. ALLEN Minister of Works.