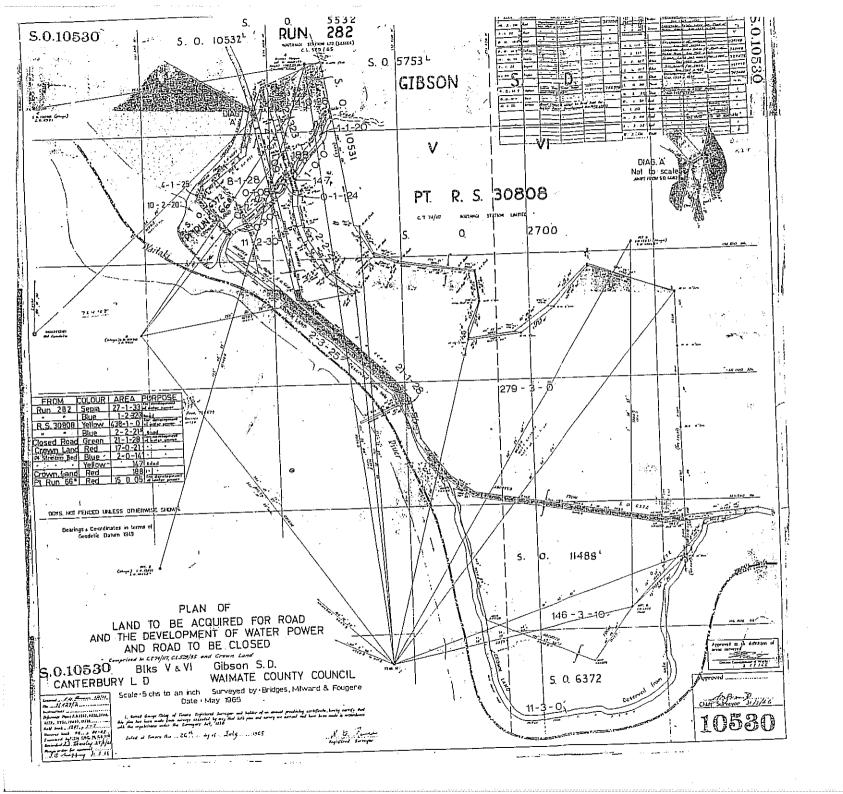

Part Run 282, Illock V, Gibson Survey District; coloured sepia on plan M.O.W. 20745 (S.O. 10530).

Part Run 282, Illocks V and VI, Gibson Survey District; coloured sepia on plan M.O.W. 20746 (S.O. 10531).

Part Run 282, Illocks V and VI, Gibson Survey District; culoured sepia on plan M.O.W. 20746 (S.O. 10531).

Part Run 282, Illock V, Gibson Survey District; culoured yellow on plan M.O.W. 20747 (S.O. 10532).