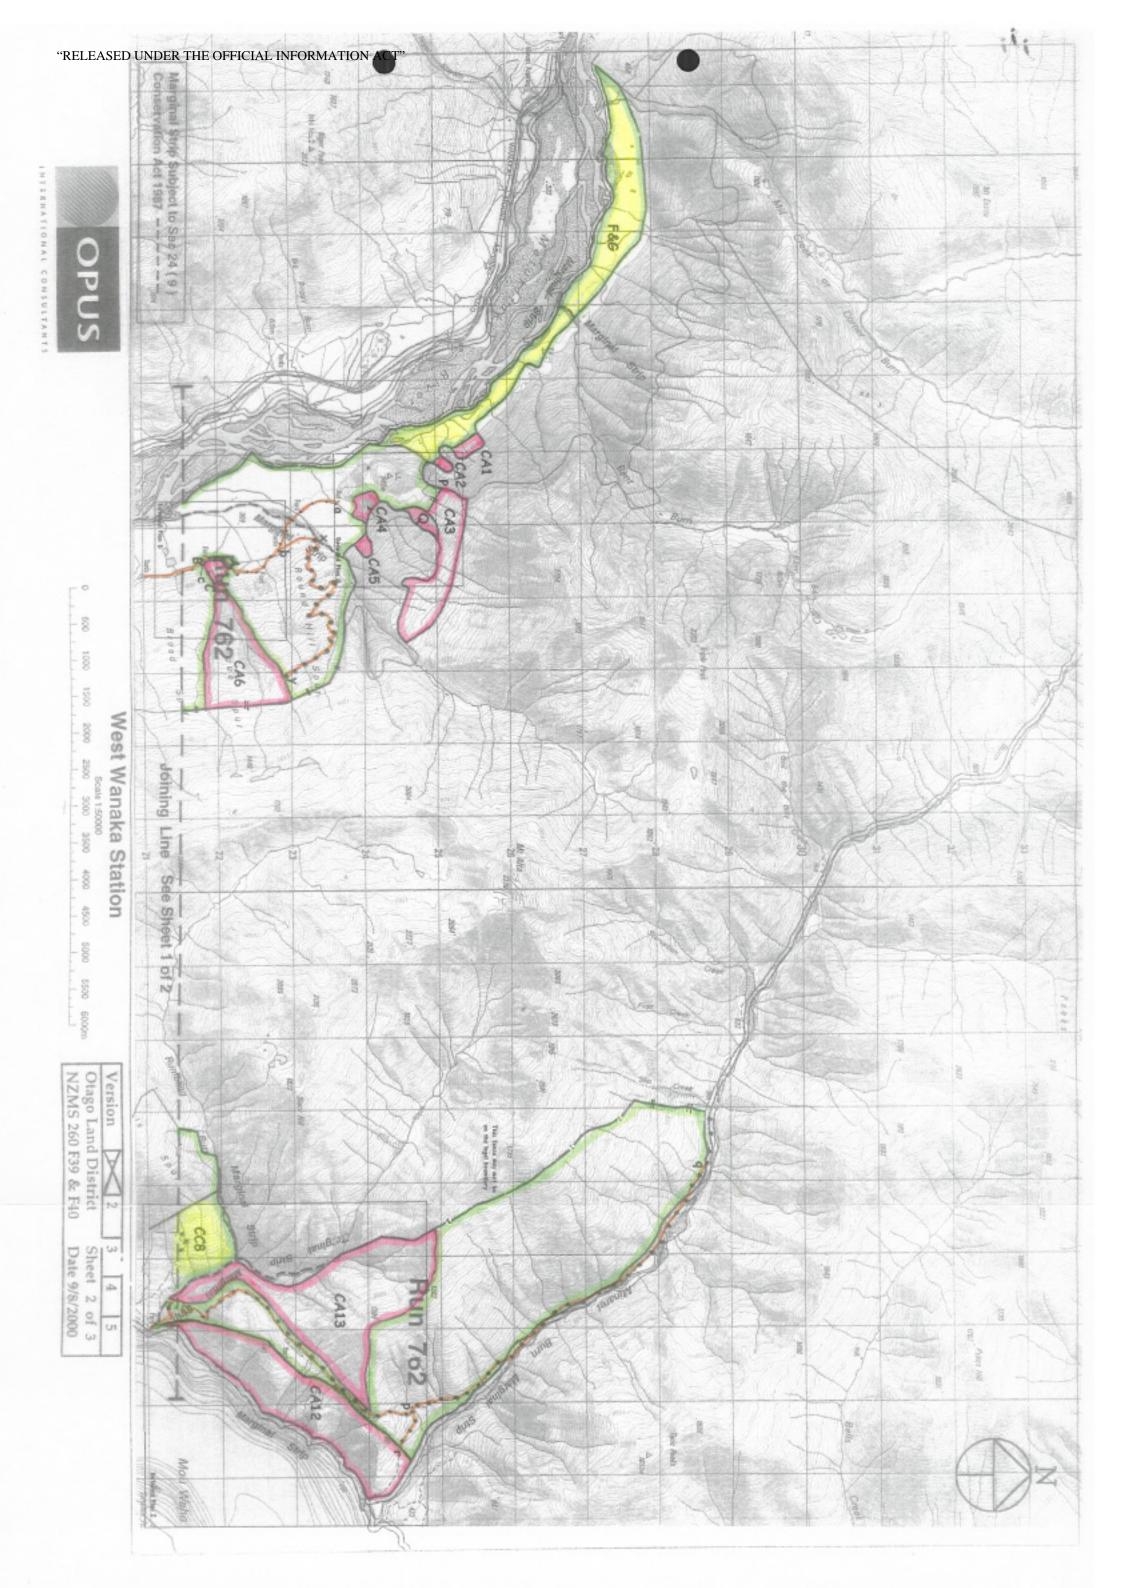

## **Designations plan**

A designations plan forms part of the tenure review substantive proposal. The attached plan is a copy of the designations plan included in the substantive proposal for the above review. The substantive proposal has been accepted by the leaseholder.

A summary of the substantive proposal is available as part of a notice of acceptance document lodged for registration against the Landonline computer register of the leasehold certificate of title being CT 193/206. The notice of acceptance is a public document searchable at a LINZ processing centre or by licenced remote access to Landonline.