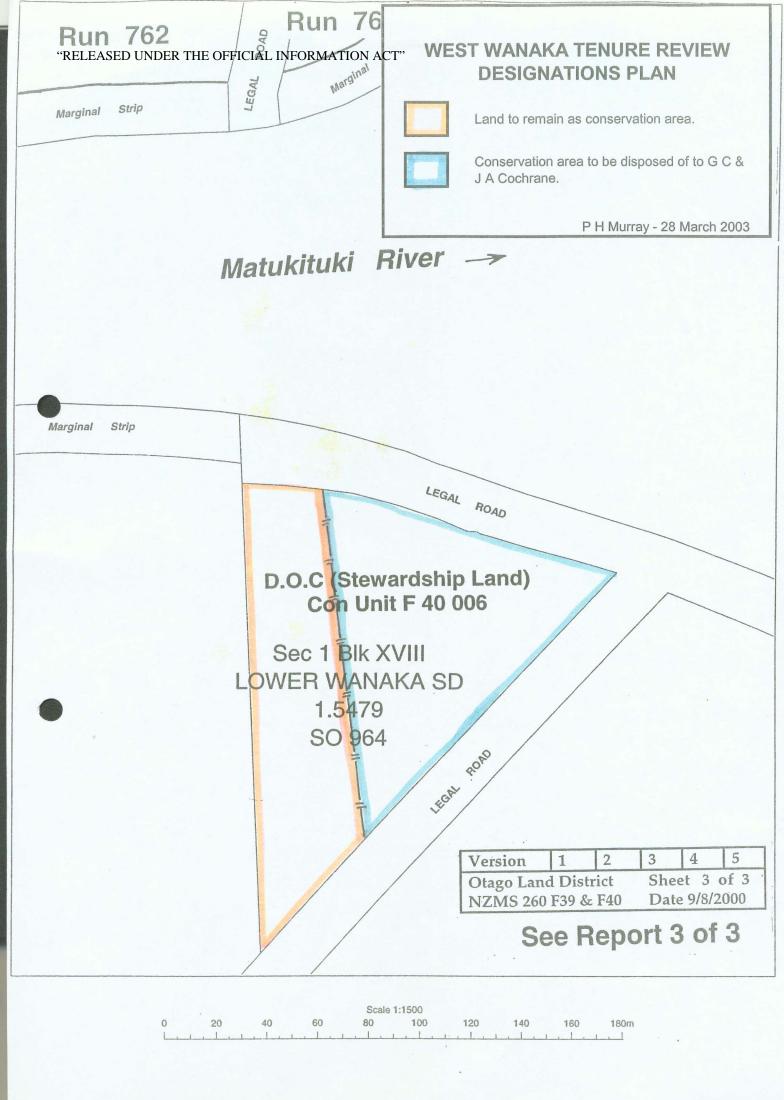

## **Designations plan**

A designations plan forms part of the tenure review substantive proposal. The attached plan is a copy of the designations plan included in the substantive proposal for the above review. The substantive proposal has been accepted by the leaseholder.

A summary of the substantive proposal is available as part of a notice of acceptance document lodged for registration against the Landonline computer register of the leasehold certificate of title being CT 193/206. The notice of acceptance is a public document searchable at a LINZ processing centre or by licenced remote access to Landonline.