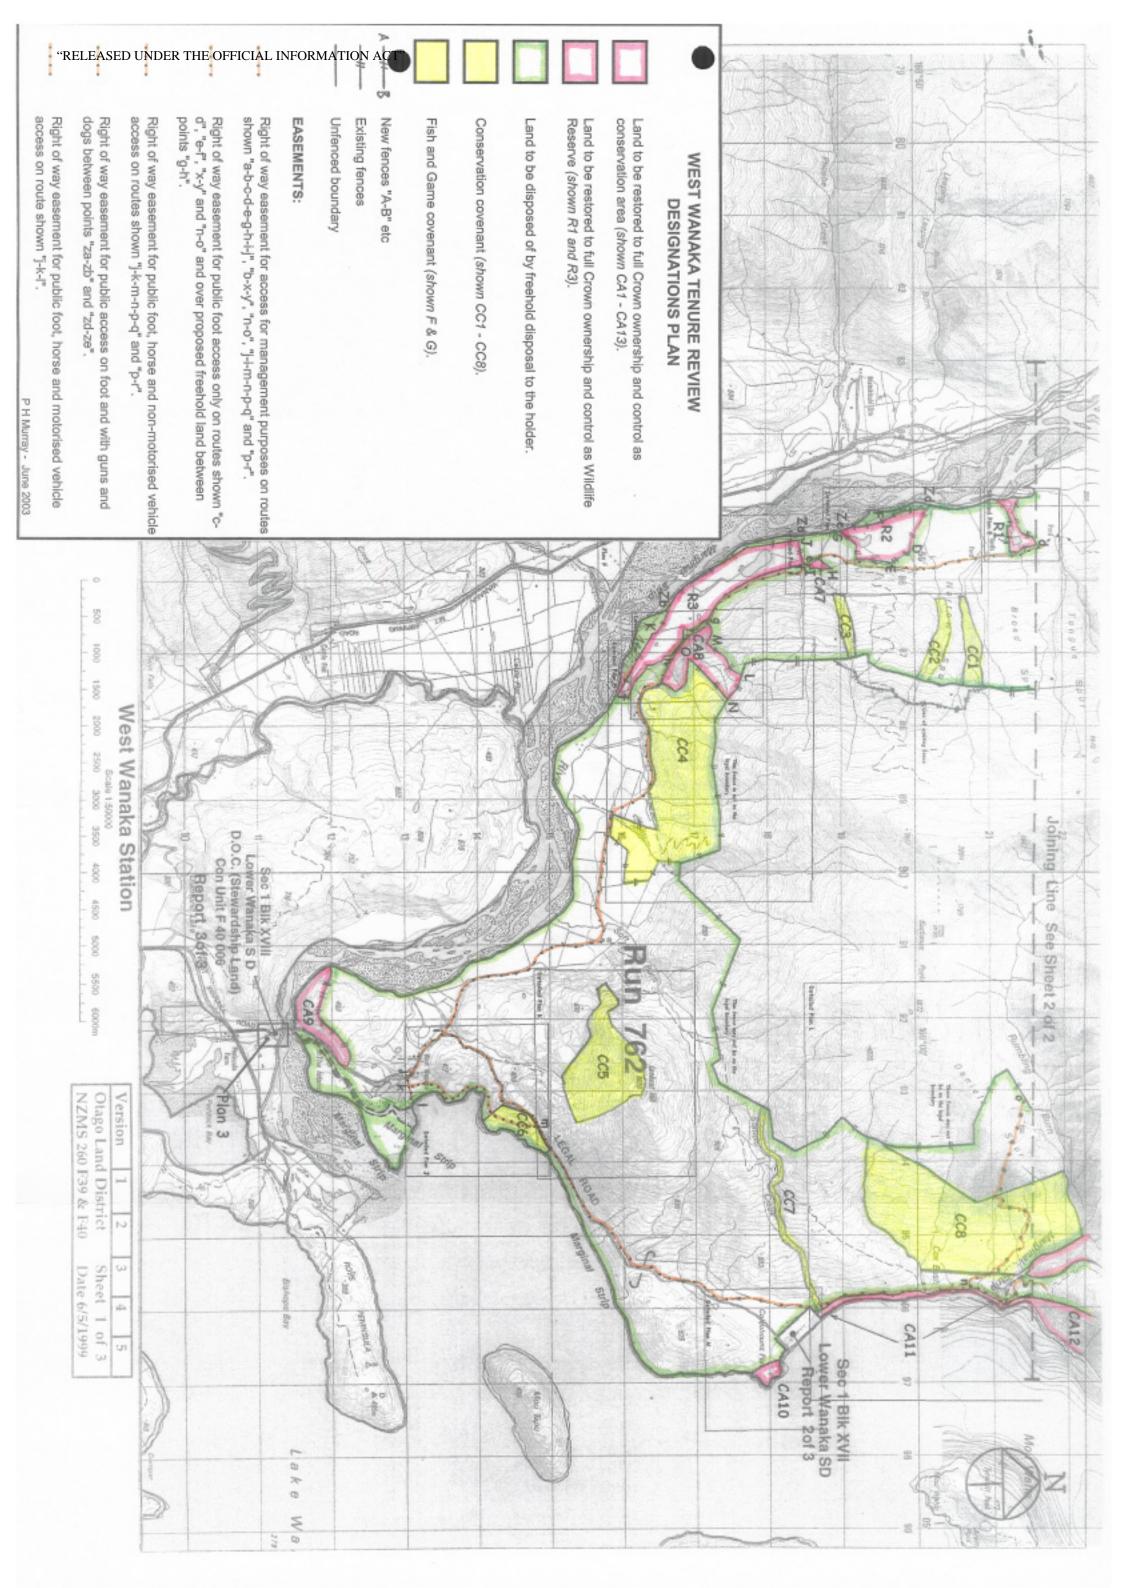

## **Designations plan**

A designations plan forms part of the tenure review substantive proposal. The attached plan is a copy of the designations plan included in the substantive proposal for the above review. The substantive proposal has been accepted by the leaseholder.

A summary of the substantive proposal is available as part of a notice of acceptance document lodged for registration against the Landonline computer register of the leasehold certificate of title being CT 193/206. The notice of acceptance is a public document searchable at a LINZ processing centre or by licenced remote access to Landonline.