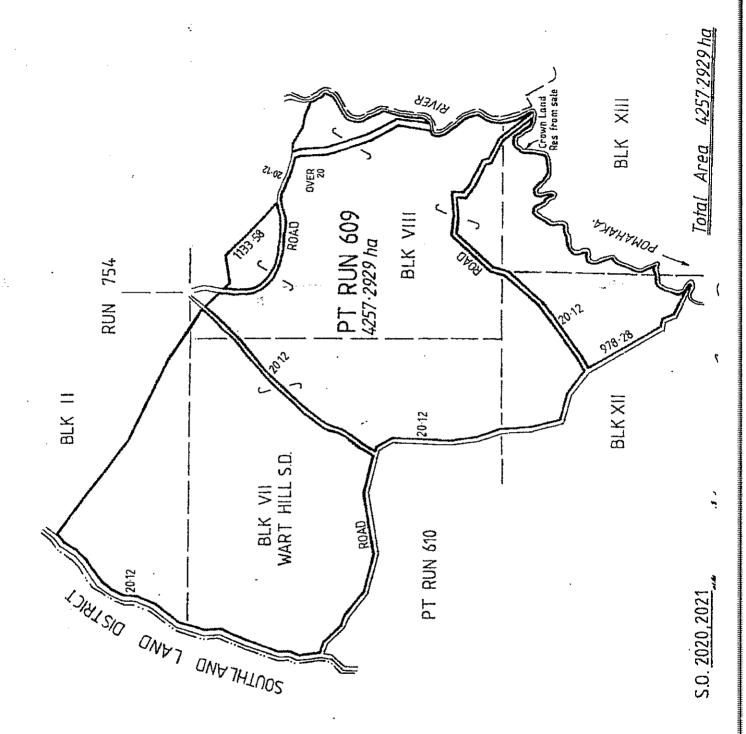

Lease Name:

Whitecoomb

Location:

On Aitcheson Runs Road, 50 km north of Heriot, West Otago

Lessee:

R G Hamilton, P I Brenssell, R N Maccasey

Tenure:

Pastoral Lease

Term:

33 years from 1 July 1995

Annual Rent:

\$4,050 plus GST

Rental Value:

\$270,000

Date of Next Review:

1 July 2006

Land Registry Folio Ref:

12B/59 (Otago Registry)

Legal Description:

Part Run 609 Blocks III, VII, XII and XIII Wart Hill Survey

District

Area:

4,257.2929 hectares

#### Items of note:

- The property is bounded on the top side and the south west side by unformed legal roads. The property is intersected by three other unformed legal roads. The road along the Pomahaka River maybe partly on marginal strip and partly on unformed legal road but is effectively considered a private road.
- There are no places were the boundary fence is obviously different from the legal boundary on topographical maps.

Report No: AT1018 Page 4

An adjoining Gem Lake Pastoral Lease obtains practical access on the formed road along the Pomahaka River. The road to Gem Lake diverges from the legal road in places. This could create an access issue for Gem Lake, in that it does not appear to have legal access.

Gem Lake will need to be advised of the tenure review and the need for an easement, assuming they wish to legalise their access.

#### (7) Details of any neighbouring Crown or conservation land:

Whitecoomb is bordered to the southwest by Po124 Crown Rock, to the north west by Ps055 Argyle and to the north east by Po122 Gem Lake. The eastern side is the Pomahaka River which is subject to an existing marginal strip.