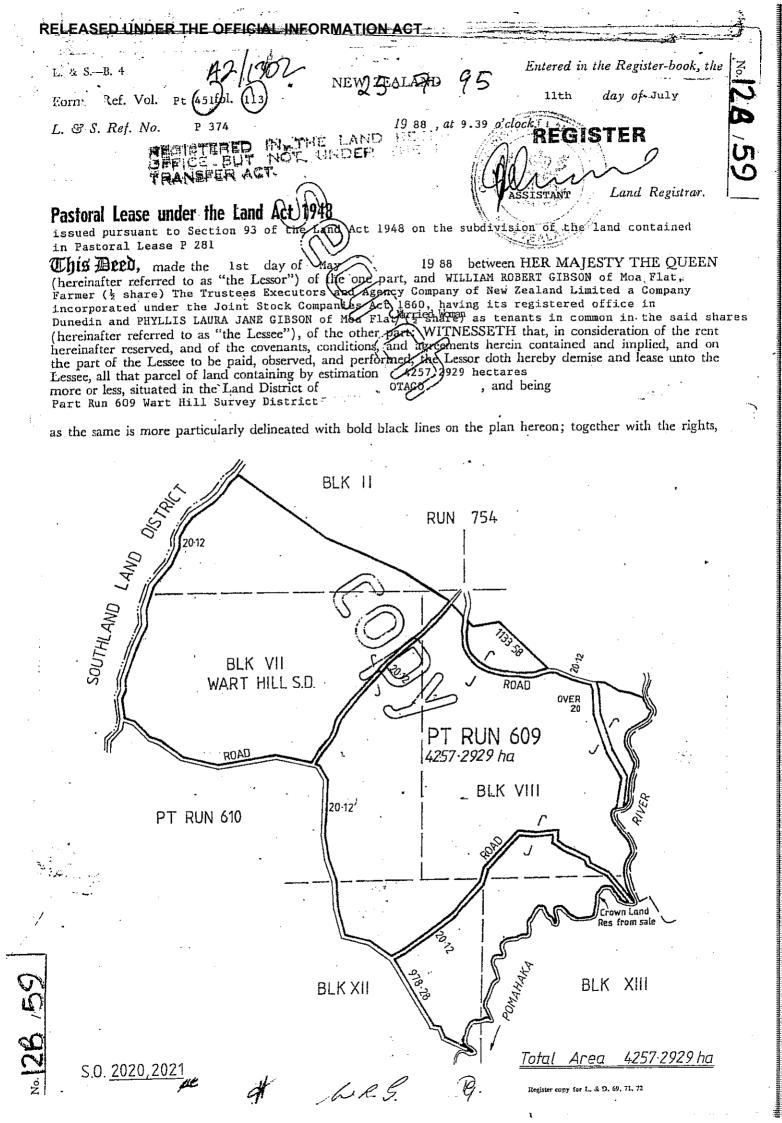

Lease Name:

Whitecoomb

Location:

On Aitcheson Runs Road, 50 km north of Heriot, West Otago

Lessee:

R G Hamilton, P I Brenssell, R N Maccasey

Tenure:

Pastoral Lease

Term:

33 years from 1 July 1995

Annual Rent:

\$4,050 plus GST

Rental Value:

\$270,000

Date of Next Review:

1 July 2006

Land Registry Folio Ref:

12B/59 (Otago Registry)

Legal Description:

Part Run 609 Blocks III, VII, XII and XIII Wart Hill Survey

District

Area:

4,257.2929 hectares

#### Terms of lease:

Lease document is the result of a subdivision in 1988 and somewhat simplified from the previous title document 451/113 we note that the covenants of the lease and the requirement for the maintenance of a bridge across the Pomahaka River has been removed from the current lease 12D/59. The new lease document has a number of covenants.

#### Items of note:

- The property is bounded on the top side and the south west side by unformed legal roads. The property is intersected by three other unformed legal roads. The road along the Pomahaka River maybe partly on marginal strip and partly on unformed legal road but is effectively considered a private road.
- There are no places were the boundary fence is obviously different from the legal boundary on topographical maps.

Report No: AT1018 Page 4

An adjoining Gem Lake Pastoral Lease obtains practical access on the formed road along the Pomahaka River. The road to Gem Lake diverges from the legal road in places. This could create an access issue for Gem Lake, in that it does not appear to have legal access.

Gem Lake will need to be advised of the tenure review and the need for an easement, assuming they wish to legalise their access.

#### (7) Details of any neighbouring Crown or conservation land:

Whitecoomb is bordered to the southwest by Po124 Crown Rock, to the north west by Ps055 Argyle and to the north east by Po122 Gem Lake. The eastern side is the Pomahaka River which is subject to an existing marginal strip.