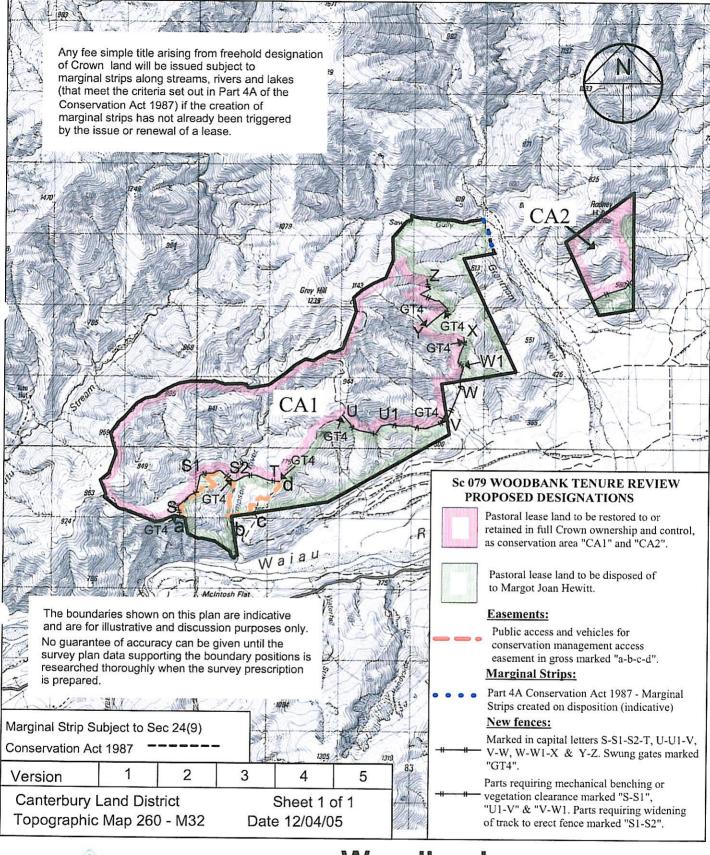

## Crown Pastoral Land Tenure Review

Lease name: WOODBANK

Lease number: SC 079

## **Designations Plan**

A Designations Plan forms part of the Tenure Review Substantive Proposal. The attached plan is a copy of the Designations Plan included in the Substantive Proposal for the above review. The Substantive Proposal has been accepted by the Leaseholder.

A summary of the Substantive Proposal is available as part of a notice of acceptance document lodged for registration against the Landonline computer register of the leasehold Certificate of Title being CT895/46. The Notice of Acceptance is a public document searchable at a LINZ processing centre or by licenced remote access to Landonline.

## Woodbank

Scale 1:50000

0 500 1000 1500 2000 2500 3000 3500 4000 4500 5000

PO Box 13-343 Christchurch Ph: 379 9901