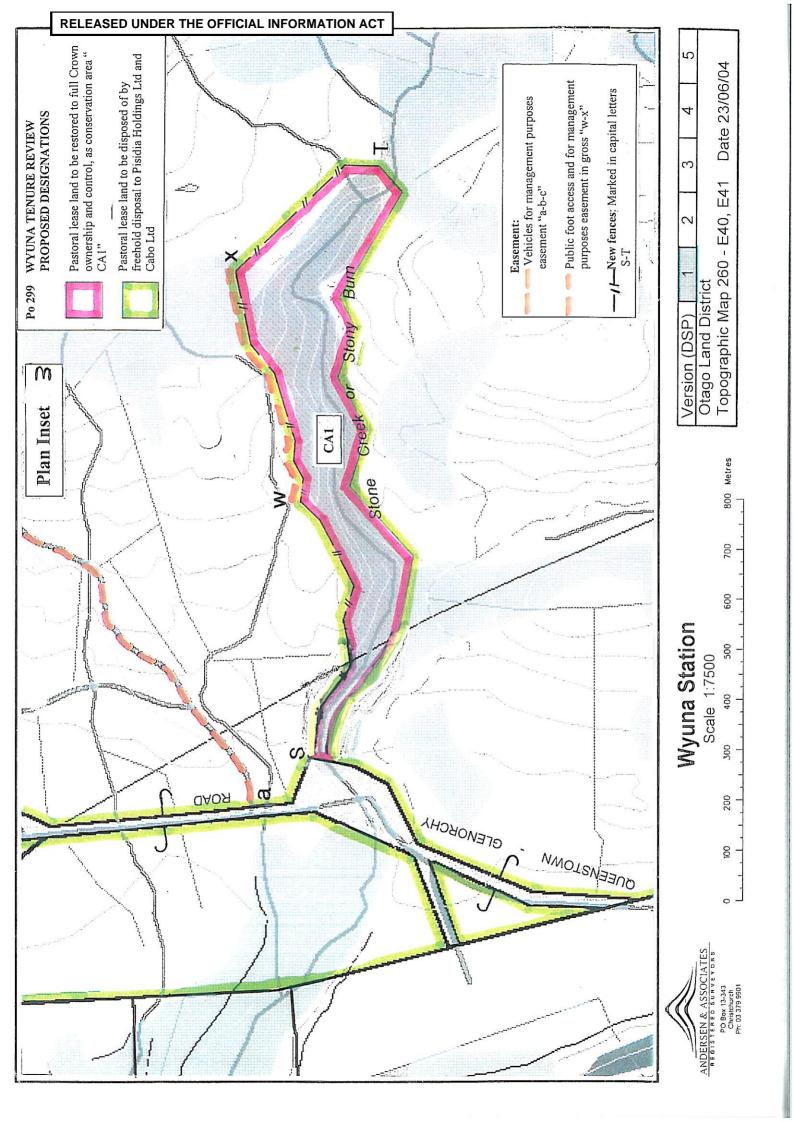

## **Designations Plan**

- Maps 2, 3 & 4

A Designations Plan forms part of the Tenure Review Substantive Proposal. The attached plan is a copy of the Designations Plan included in the Substantive Proposal for the above review. The Substantive Proposal has been accepted by the Leaseholder.

A summary of the Substantive Proposal is available as part of a notice of acceptance document lodged for registration against the Landonline computer register of the leasehold Certificate of Title being OT1C/1038. The Notice of Acceptance is a public document searchable at a LINZ processing centre or by licenced remote access to Landonline.