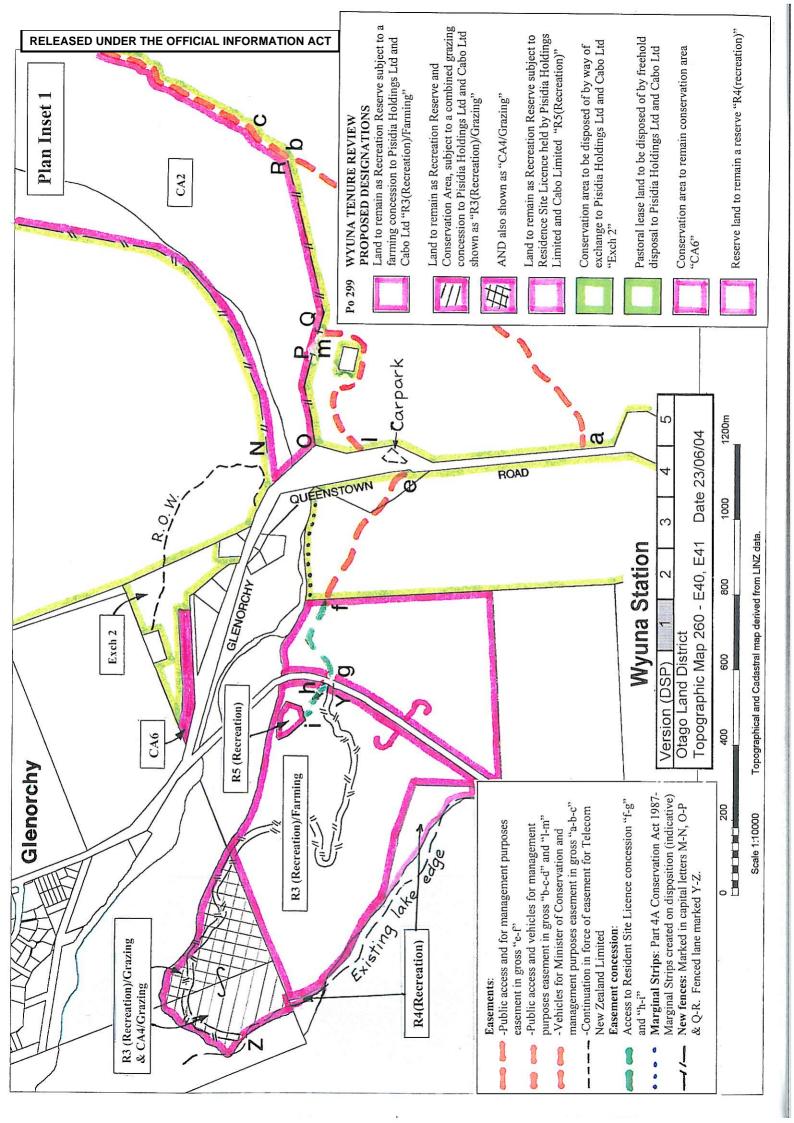

## **Designations Plan**

- Maps 2, 3 & 4

A Designations Plan forms part of the Tenure Review Substantive Proposal. The attached plan is a copy of the Designations Plan included in the Substantive Proposal for the above review. The Substantive Proposal has been accepted by the Leaseholder.

A summary of the Substantive Proposal is available as part of a notice of acceptance document lodged for registration against the Landonline computer register of the leasehold Certificate of Title being OT1C/1038. The Notice of Acceptance is a public document searchable at a LINZ processing centre or by licenced remote access to Landonline.