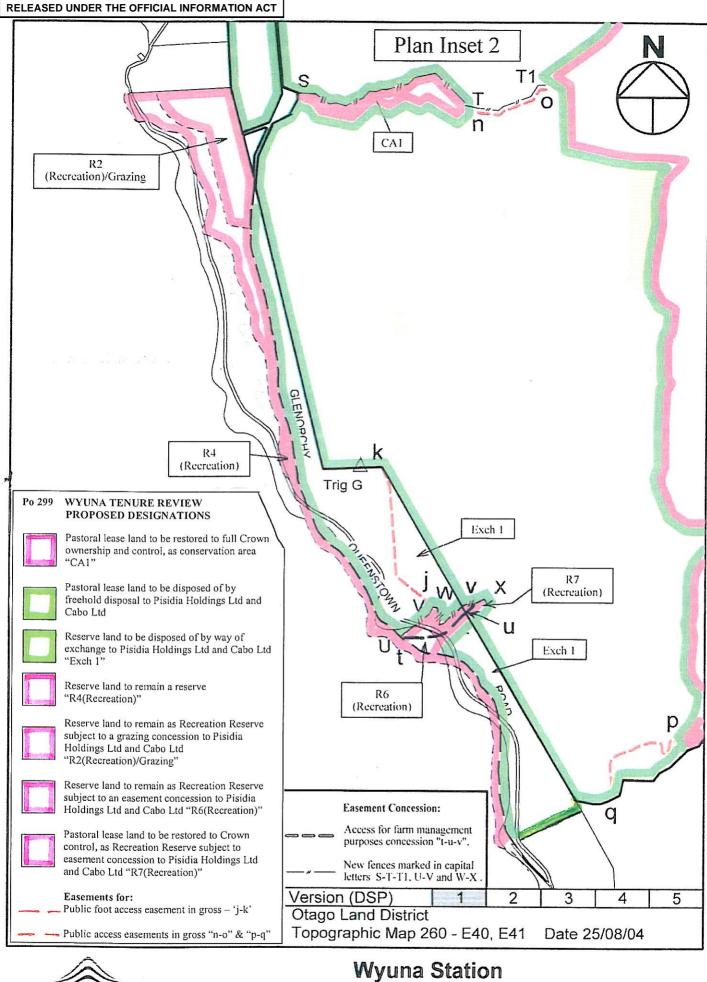

## **Designations Plan**

- Maps 2, 3 & 4

A Designations Plan forms part of the Tenure Review Substantive Proposal. The attached plan is a copy of the Designations Plan included in the Substantive Proposal for the above review. The Substantive Proposal has been accepted by the Leaseholder.

A summary of the Substantive Proposal is available as part of a notice of acceptance document lodged for registration against the Landonline computer register of the leasehold Certificate of Title being OT1C/1038. The Notice of Acceptance is a public document searchable at a LINZ processing centre or by licenced remote access to Landonline.