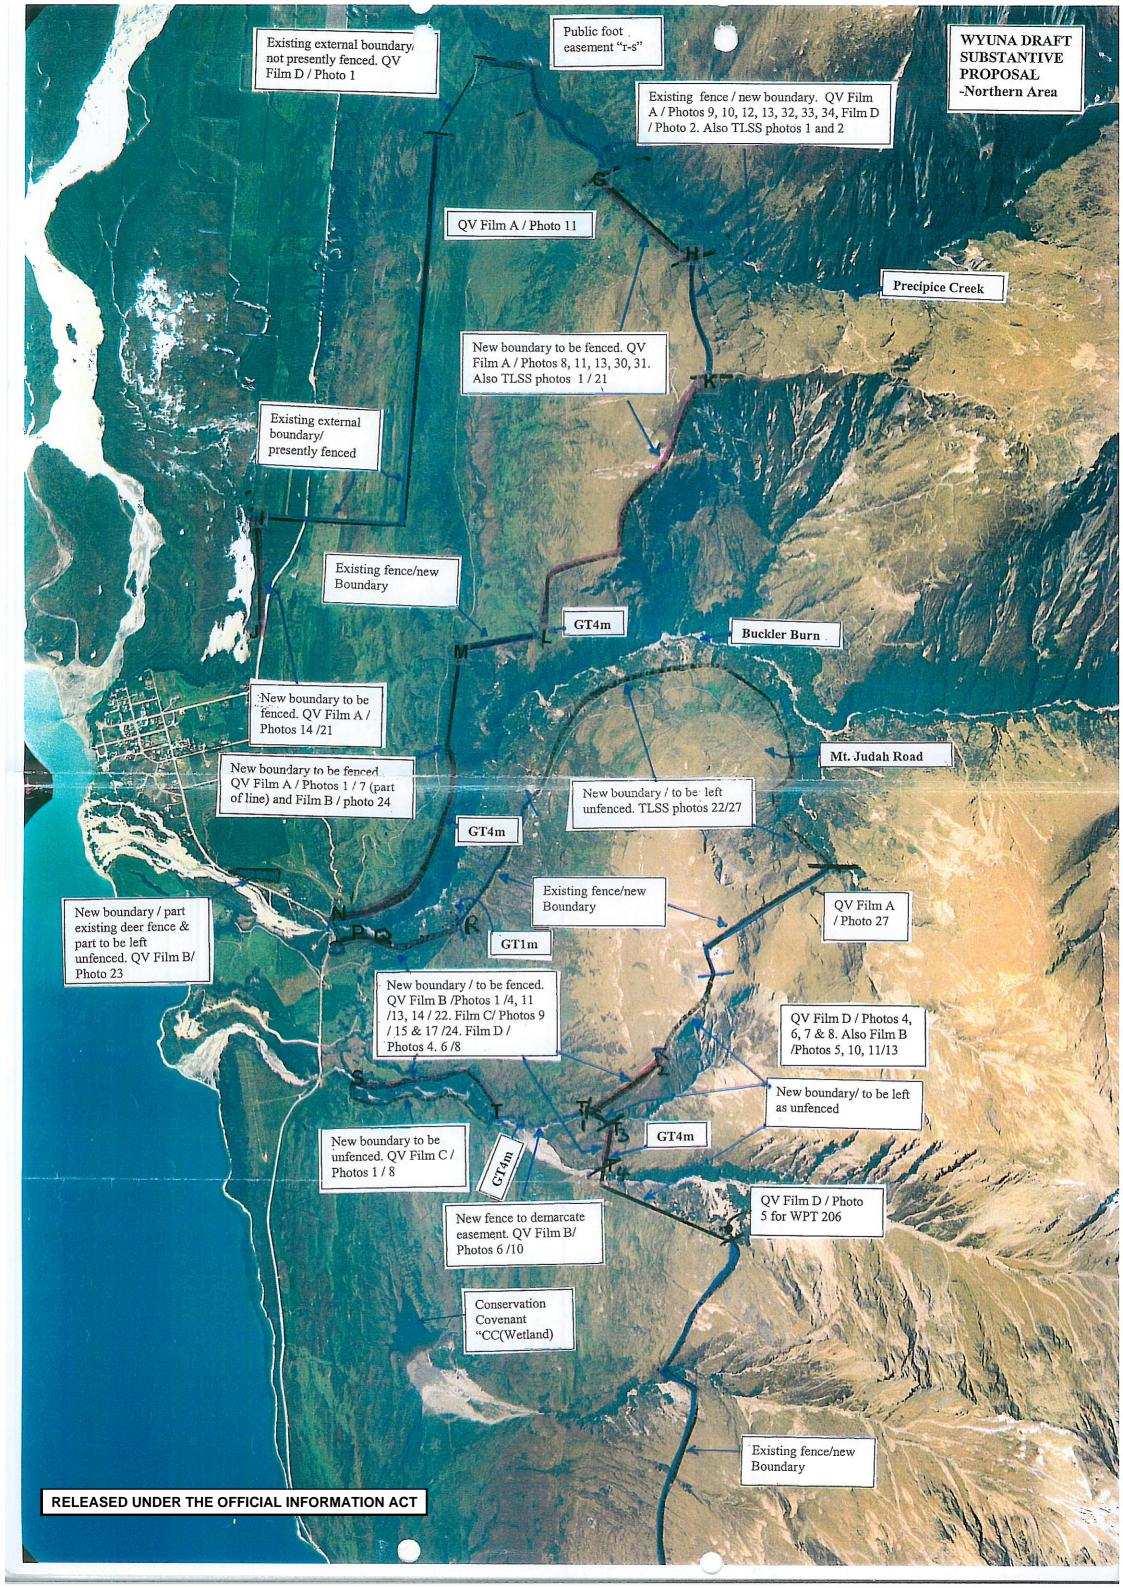

## Crown Pastoral Land Tenure Review

Lease name: WYUNA

Lease number: PO 299

## Aerial Photo in Relation to Fencing - Photo 1

A Designations Plan forms part of the Tenure Review Substantive Proposal. The attached plan is a copy of the Designations Plan included in the Substantive Proposal for the above review. The Substantive Proposal has been accepted by the Leaseholder.

A summary of the Substantive Proposal is available as part of a notice of acceptance document lodged for registration against the Landonline computer register of the leasehold Certificate of Title being OT1C/1038. The Notice of Acceptance is a public document searchable at a LINZ processing centre or by licenced remote access to Landonline.