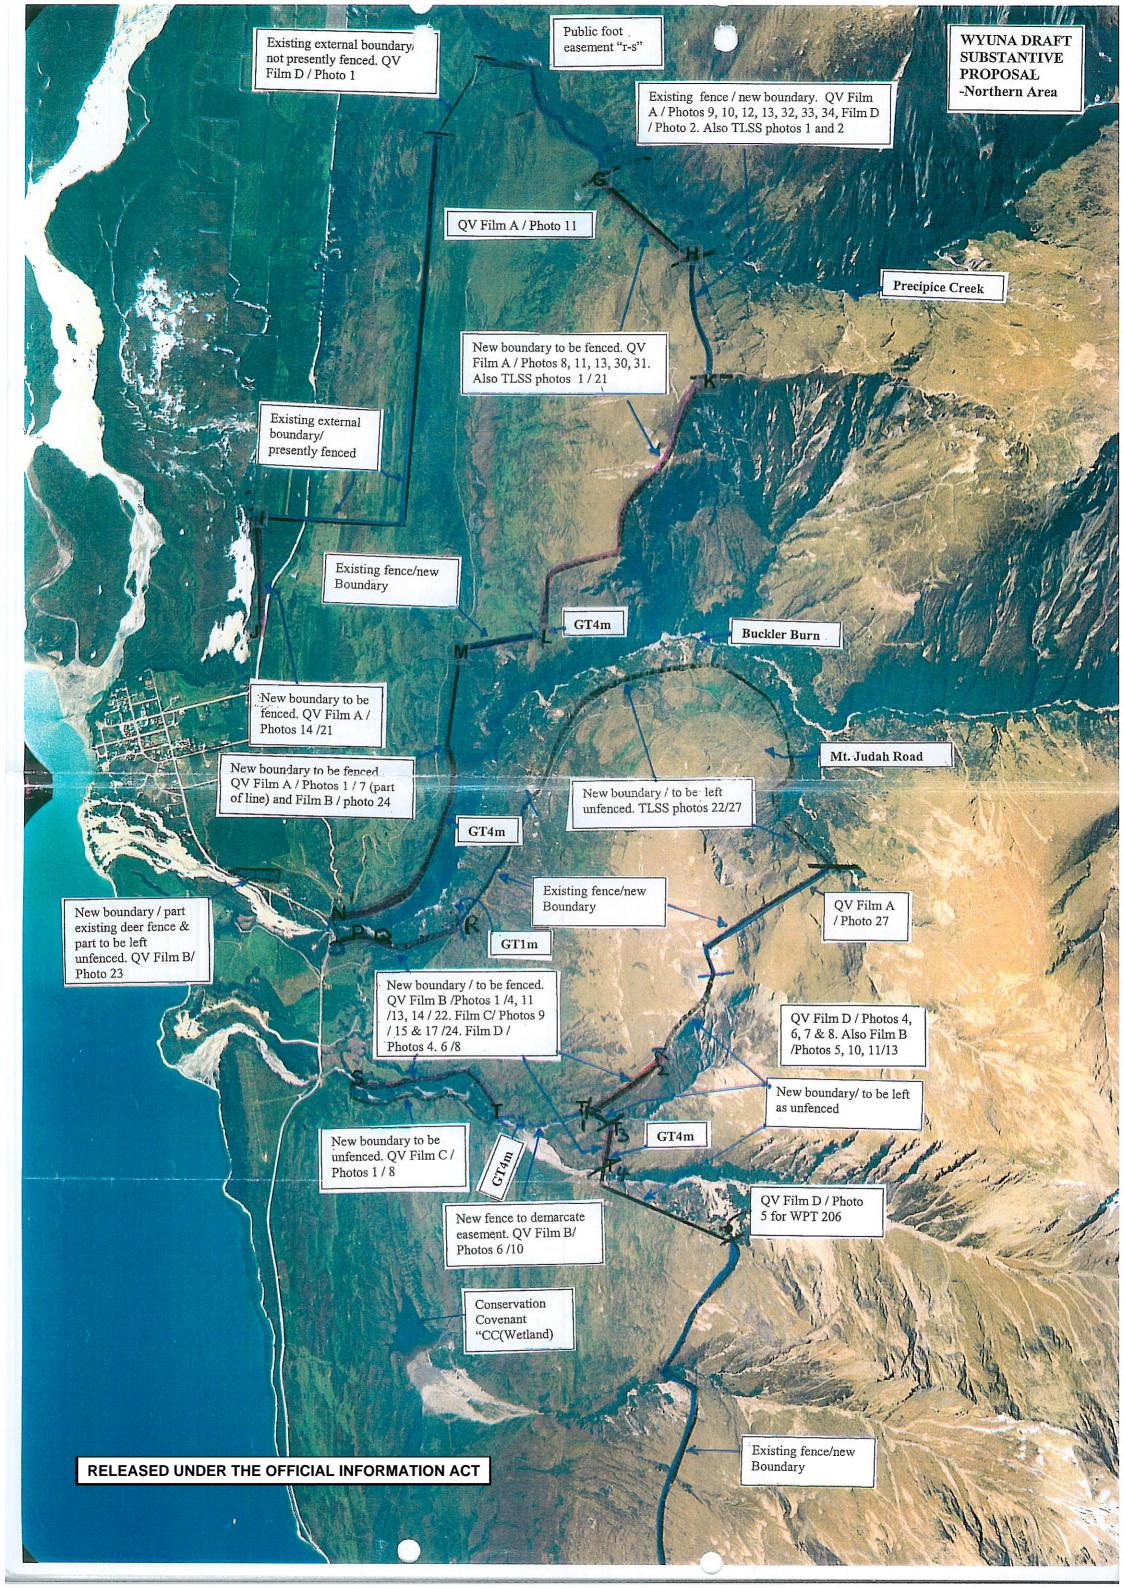

## Aerial Photo in relation to Fencing - Photo 2

A Designations Plan forms part of the Tenure Review Substantive Proposal. The attached plan is a copy of the Designations Plan included in the Substantive Proposal for the above review. The Substantive Proposal has been accepted by the Leaseholder.

A summary of the Substantive Proposal is available as part of a notice of acceptance document lodged for registration against the Landonline computer register of the leasehold Certificate of Title being OT1C/1038. The Notice of Acceptance is a public document searchable at a LINZ processing centre or by licenced remote access to Landonline.