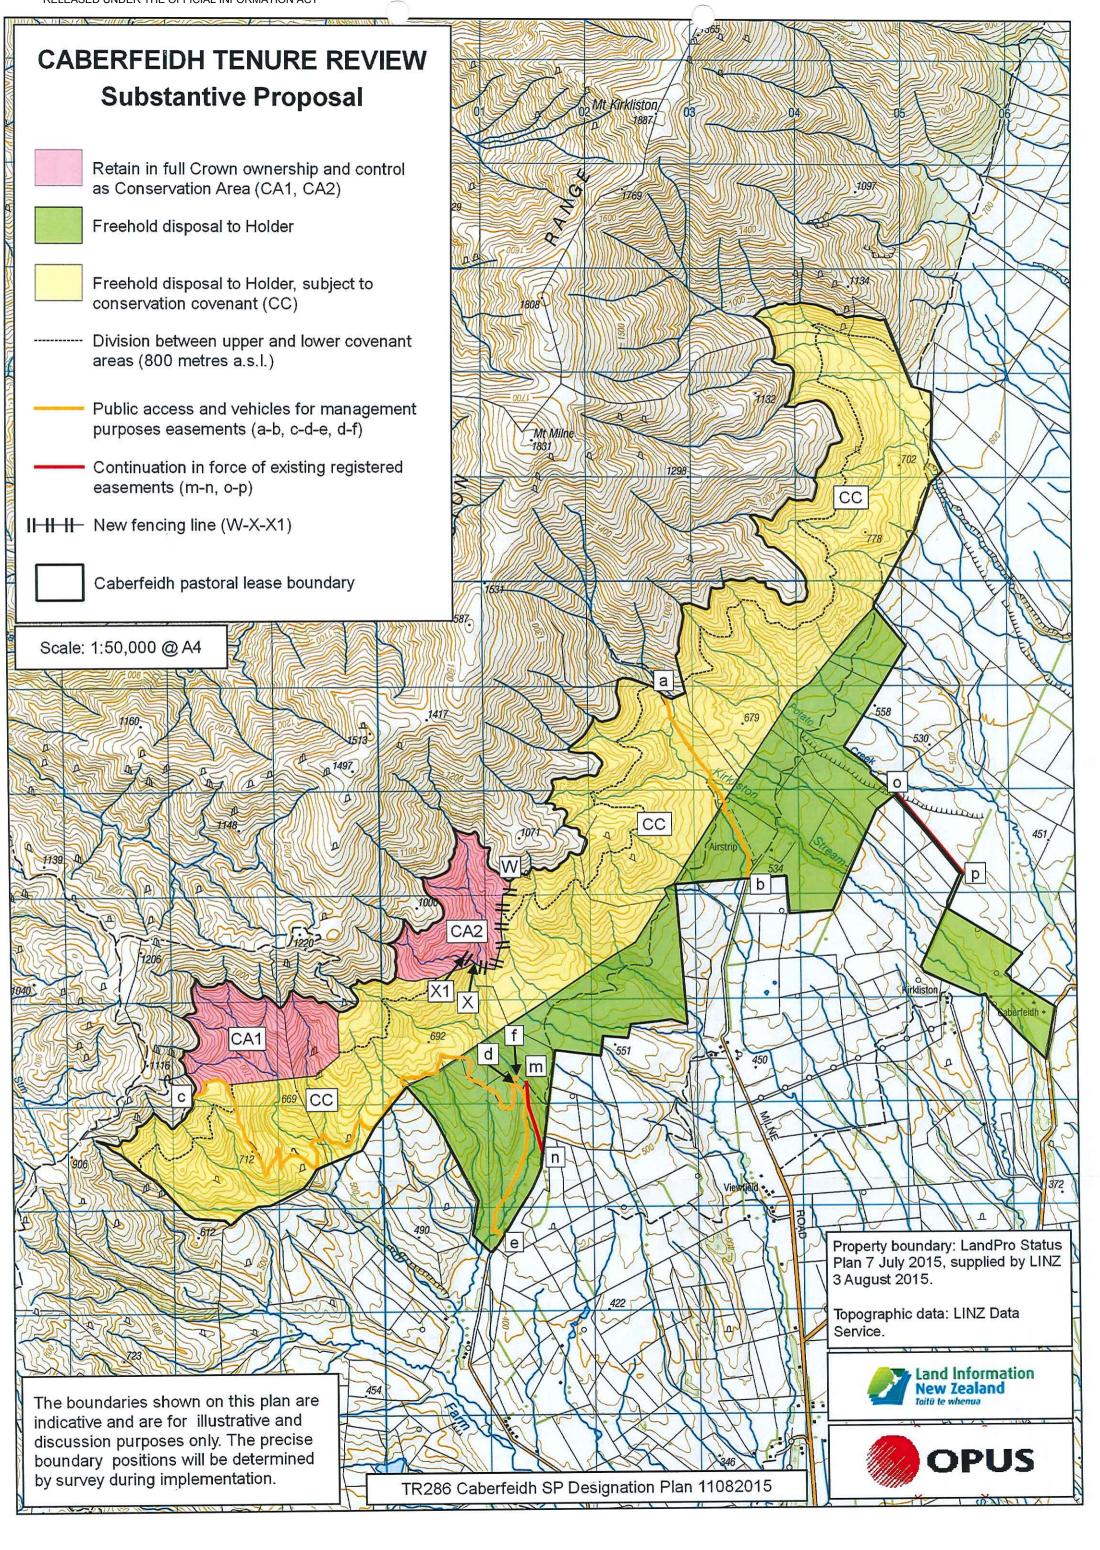

## Crown Pastoral Land Tenure Review

Lease name: CABERFEIDH

Lease number: PT 134

## Substantive Proposal Designations Plan

A Designations Plan forms part of the Tenure Review Substantive Proposal. The attached plan is a copy of the Designations Plan included in the Substantive Proposal for the above review. The Substantive Proposal has been accepted by the Leaseholder.

A summary of the Substantive Proposal is available as part of a notice of acceptance document lodged for registration against the Landonline computer register of the leasehold Certificate of Title being CB31F/1199. The Notice of Acceptance is a public document searchable by licensed remote access to Landonline.