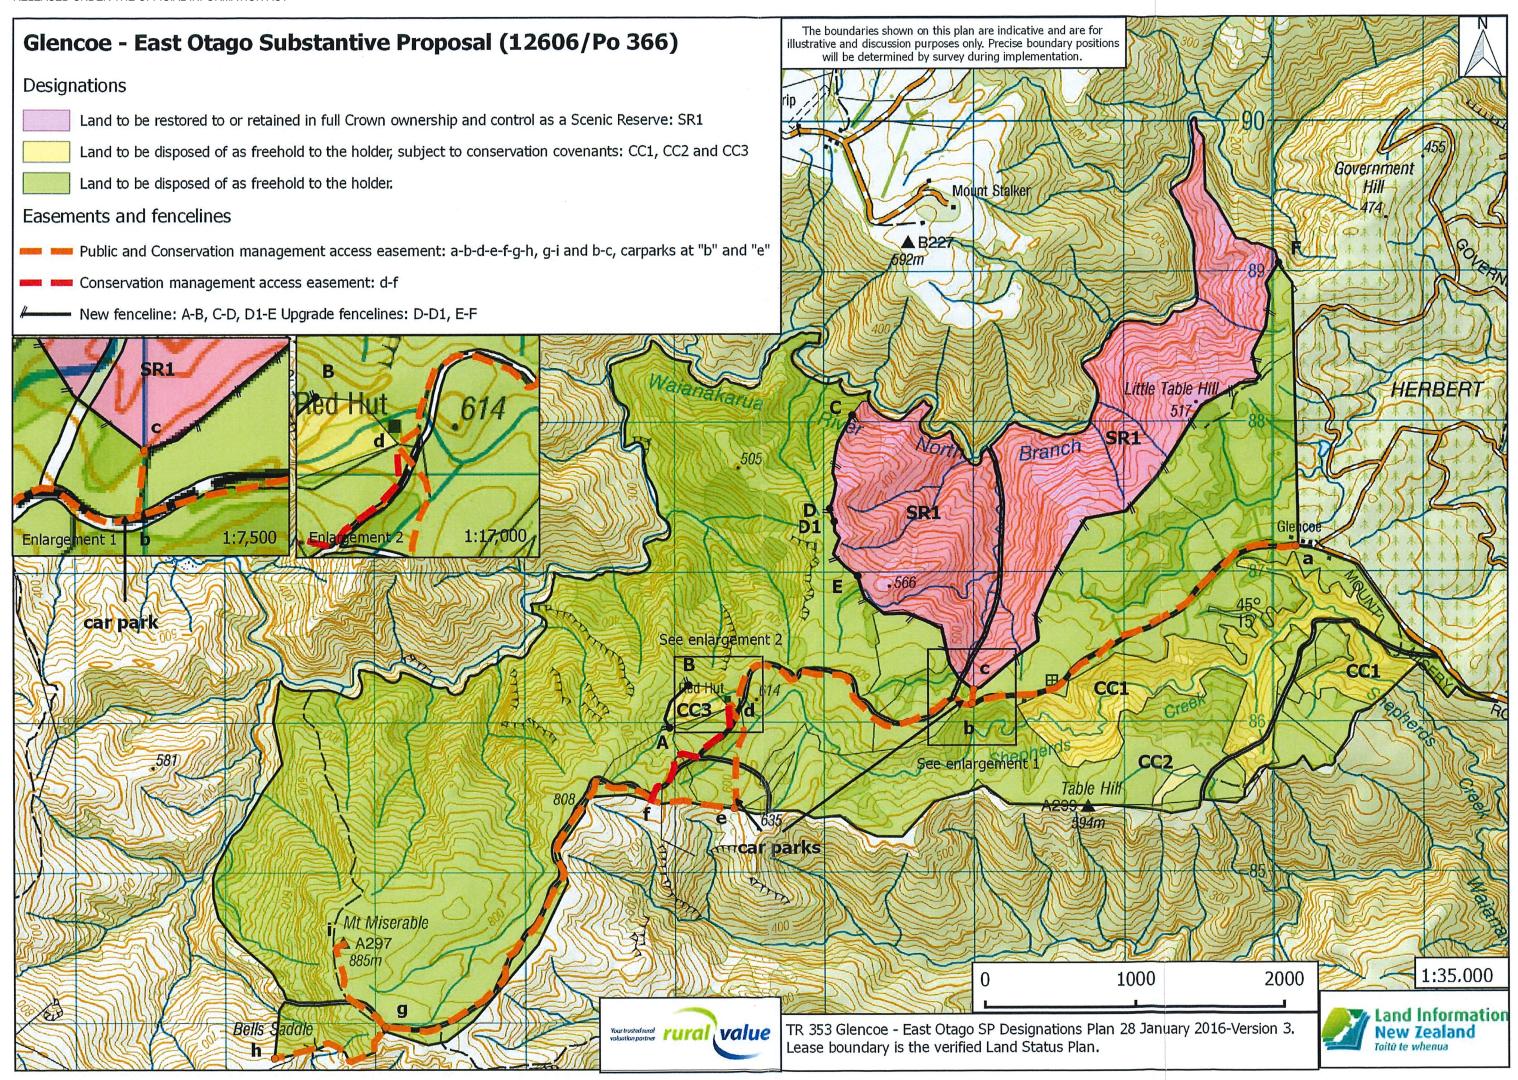

## Substantive Proposal Designations Plan

A Designations Plan forms part of the Tenure Review Substantive Proposal. The attached plan is a copy of the Designations Plan included in the Substantive Proposal for the above review. The Substantive Proposal has been accepted by the Leaseholder.

A summary of the Substantive Proposal is available as part of a notice of acceptance document lodged for registration against the Landonline computer register of the leasehold Certificate of Title being **OT11B/1498**. The Notice of Acceptance is a public document searchable by licensed remote access to Landonline.