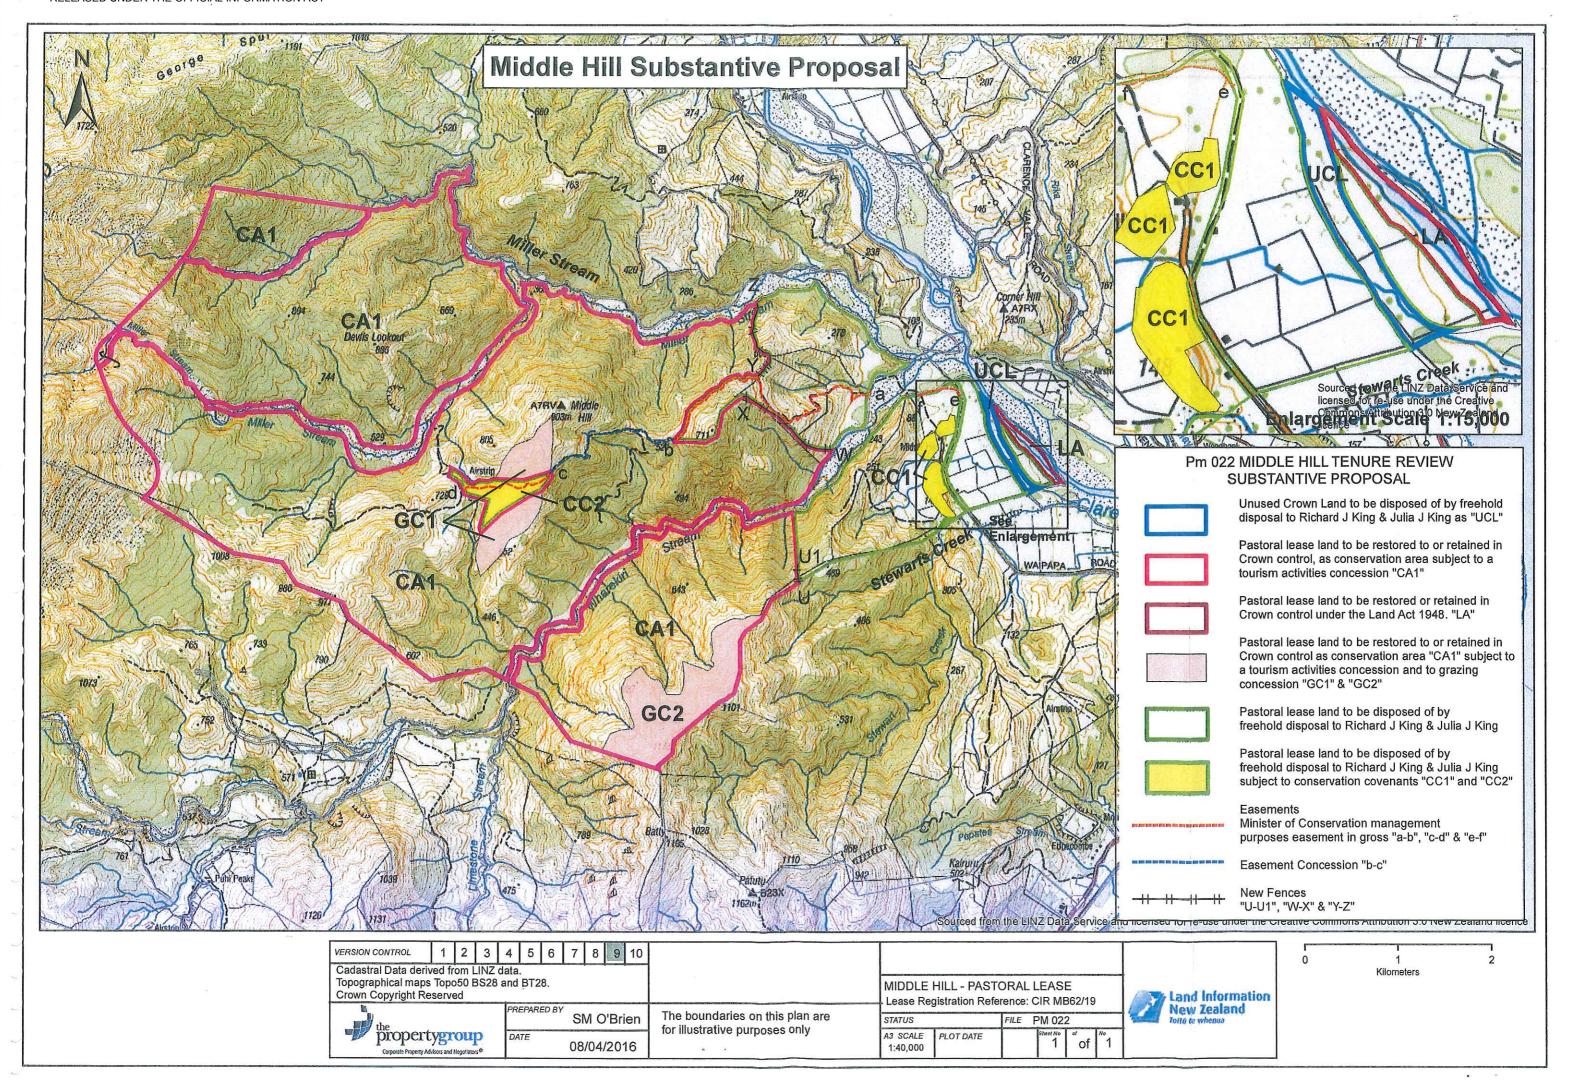

## Crown Pastoral Land Tenure Review

Lease name: MIDDLE HILL

Lease number: PM 022

## Substantive Proposal Designations Plan

A Designations Plan forms part of the Tenure Review Substantive Proposal. The attached plan is a copy of the Designations Plan included in the Substantive Proposal for the above review. The Substantive Proposal has been accepted by the Leaseholder.

A summary of the Substantive Proposal is available as part of a notice of acceptance document lodged for registration against the Landonline computer register of the leasehold Certificate of Title being MB62/19. The Notice of Acceptance is a public document searchable by licensed remote access to Landonline.