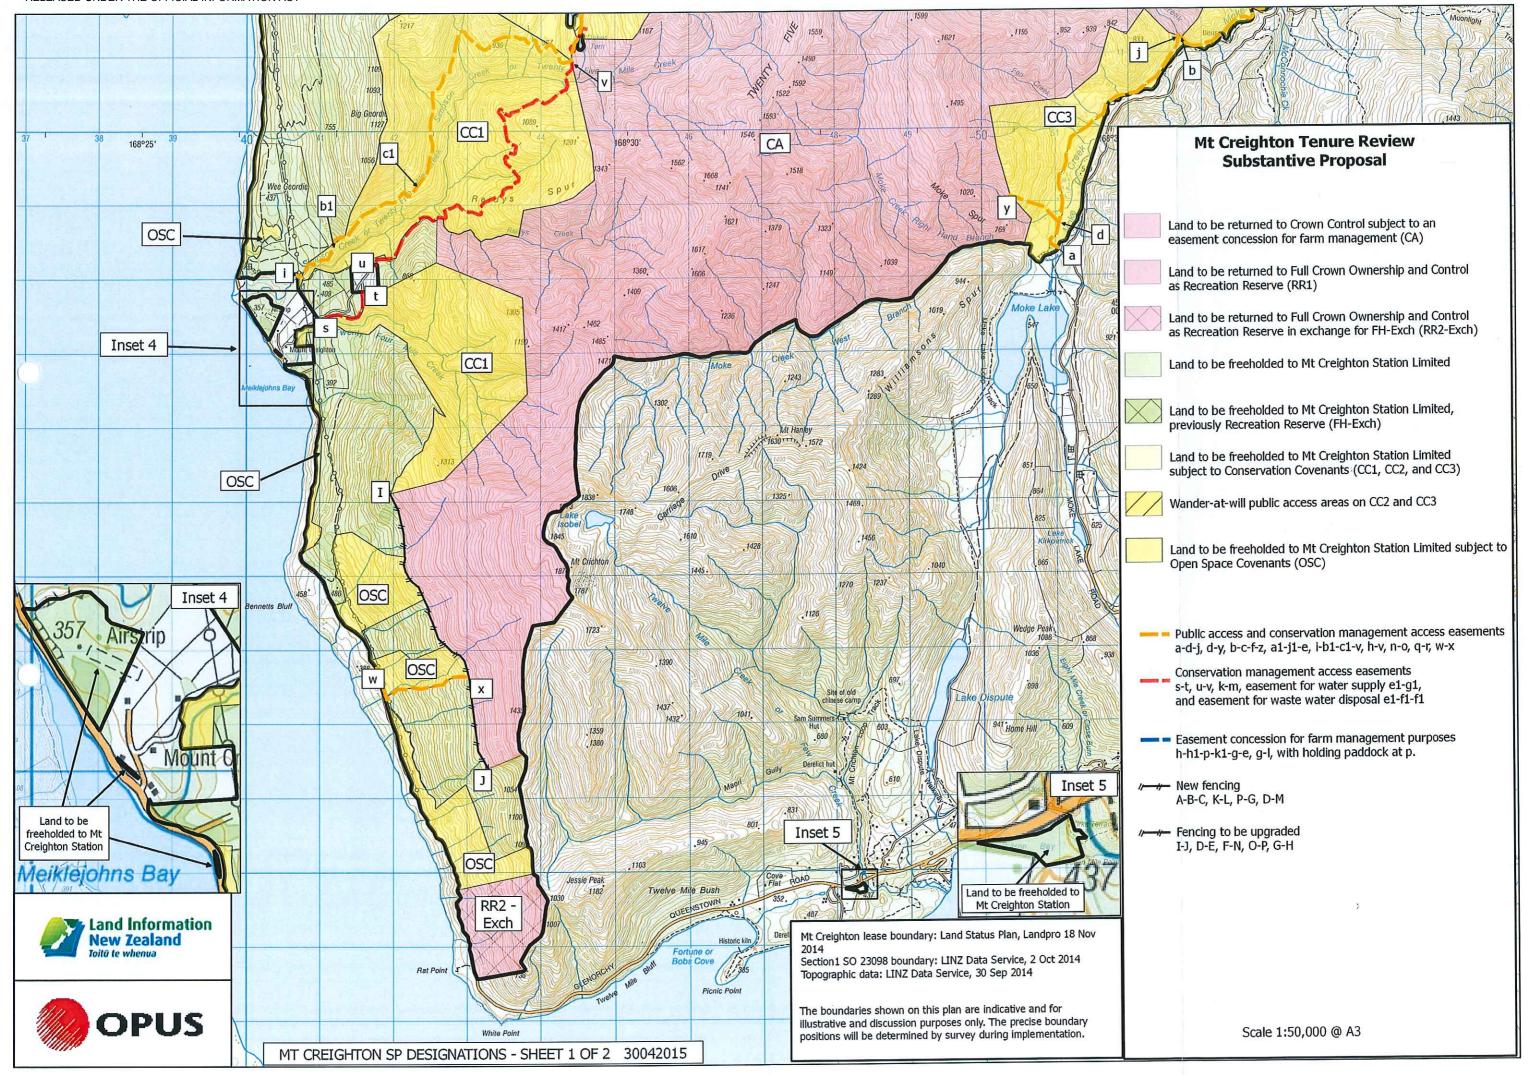

## Substantive Proposal Designations Plan

A Designations Plan forms part of the Tenure Review Substantive Proposal. The attached plan is a copy of the Designations Plan included in the Substantive Proposal for the above review. The Substantive Proposal has been accepted by the Leaseholder.

A summary of the Substantive Proposal is available as part of a notice of acceptance document lodged for registration against the Landonline computer register of the leasehold Certificate of Title being **0T386/52**. The Notice of Acceptance is a public document searchable by licensed remote access to Landonline.