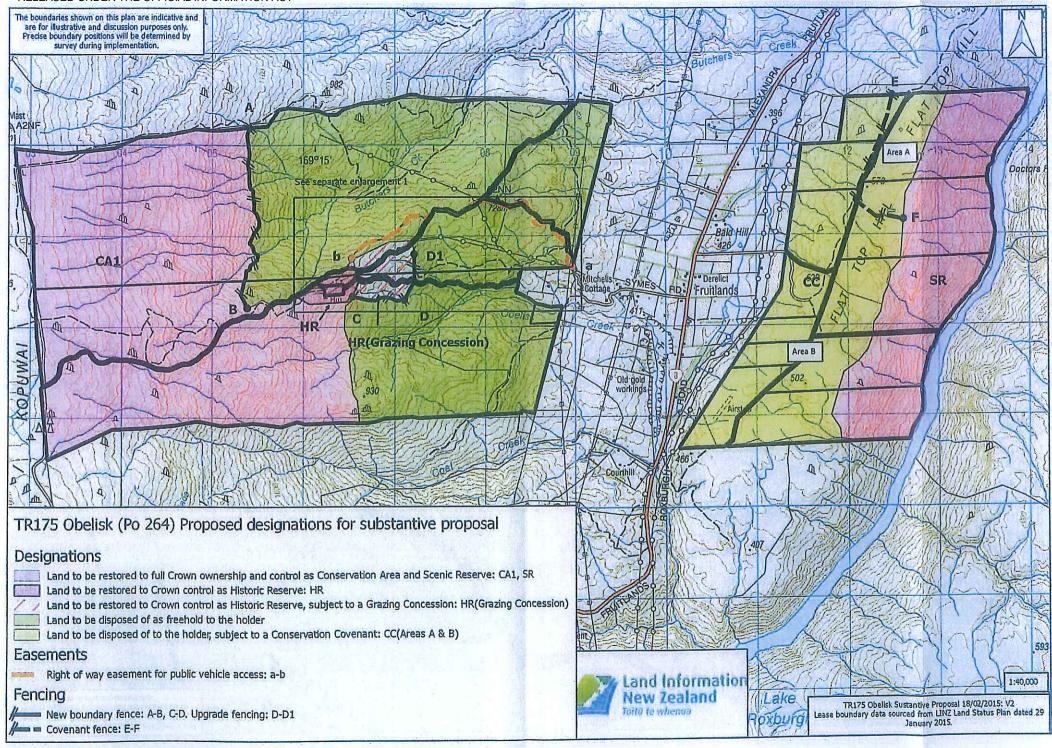

## Crown Pastoral Land Tenure Review

Lease name: OBELISK

Lease number: PO 264

## Substantive Proposal Designations Plan

A Designations Plan forms part of the Tenure Review Substantive Proposal. The attached plan is a copy of the Designations Plan included in the Substantive Proposal for the above review. The Substantive Proposal has been accepted by the Leaseholder.

A summary of the Substantive Proposal is available as part of a notice of acceptance document lodged for registration against the Landonline computer register of the leasehold Certificate of Title being **OTA2/1315**. The Notice of Acceptance is a public document searchable by licensed remote access to Landonline.