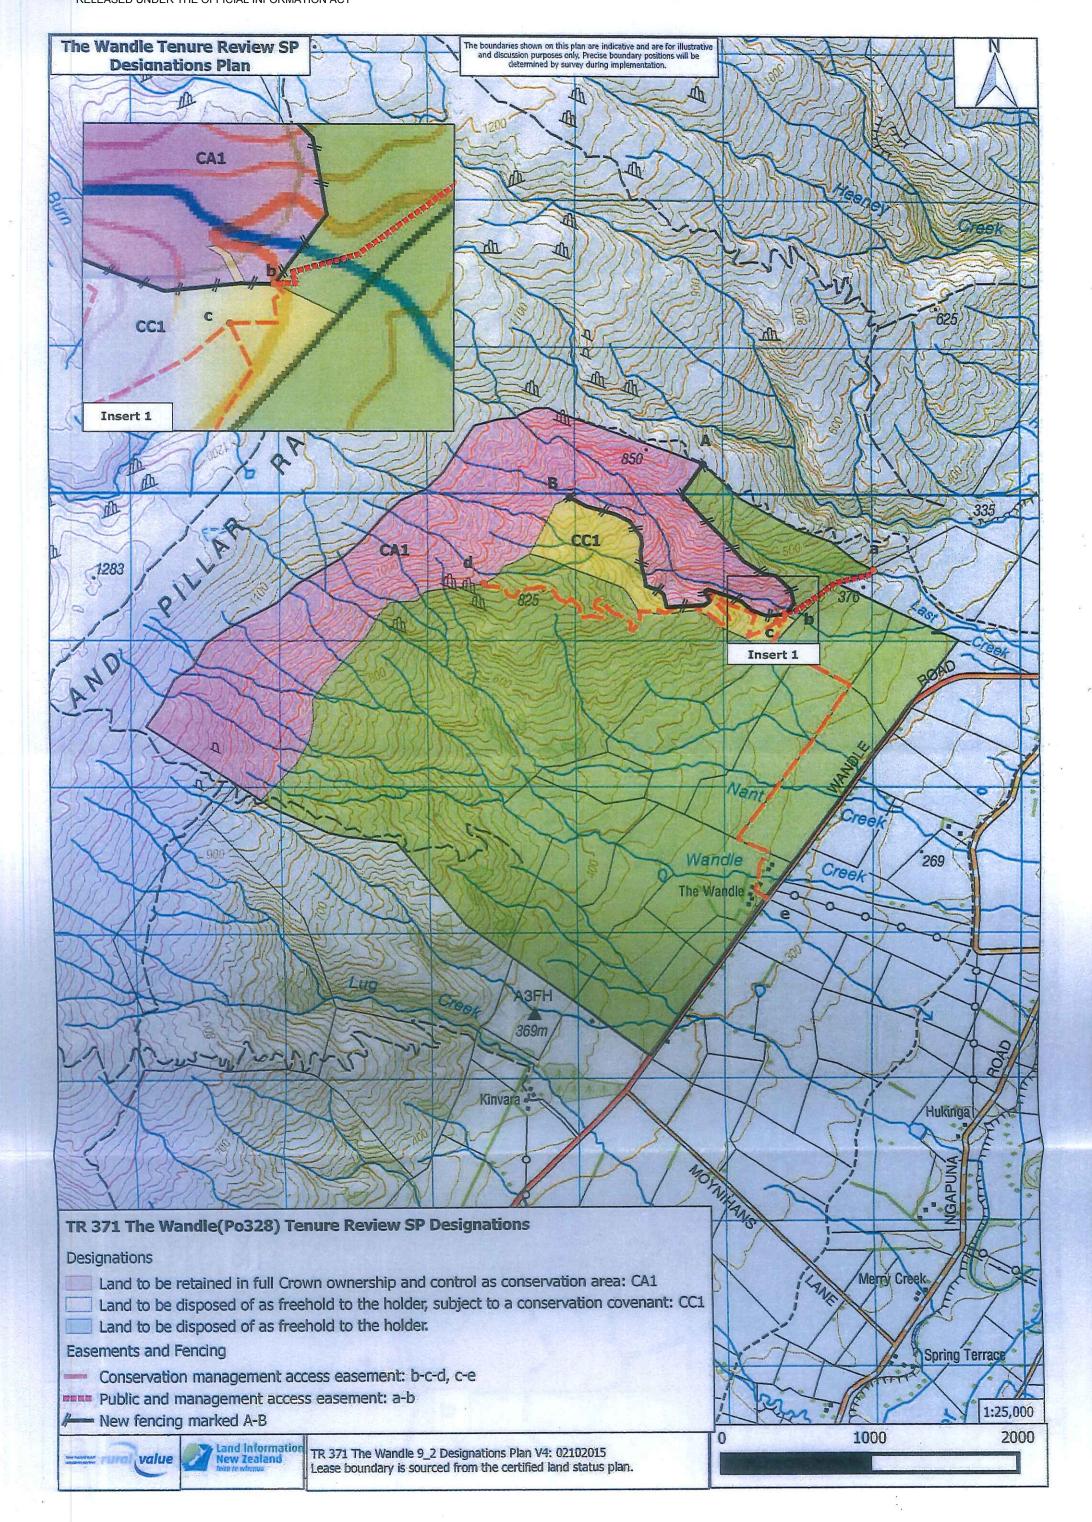

## Crown Pastoral Land Tenure Review

Lease name: THE WANDLE

Lease number: PO 328

## Substantive Proposal Designations Plan

A Designations Plan forms part of the Tenure Review Substantive Proposal. The attached plan is a copy of the Designations Plan included in the Substantive Proposal for the above review. The Substantive Proposal has been accepted by the Leaseholder.

A summary of the Substantive Proposal is available as part of a notice of acceptance document lodged for registration against the Landonline computer register of the leasehold Certificate of Title being **0T4C**/**757**. The Notice of Acceptance is a public document searchable by licensed remote access to Landonline.