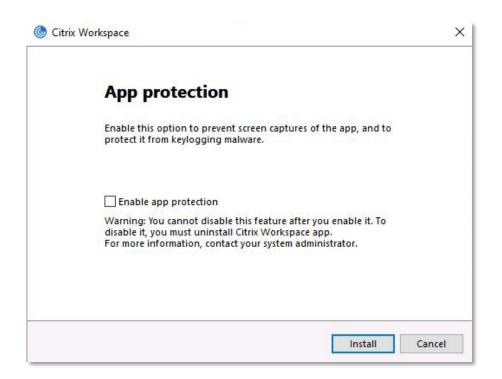

ice is to Save the file locally and then Run it from the saved location.
- Note: New versions numbers will update over time.

# Citrix Workspace app 2305.1 for Windows

Release Date: Jun 30, 2023

Compatible with

Windows 11, 10 as well as Windows Server 2022, 2019, 2016.

Download Citrix Workspace app for Windows

(287 MB - .exe)

Version: 23.5.1.83(2305.1)

**Note:** there are helpful FAQs on the Citrix website(link is external), for example if you are reinstalling Citrix or if you have a query about the device you are using.

#### 3) Allow Changes

Click "Yes"



#### 4) – Welcome to Citrix

When prompted click "Start" button.



## 5) – License Agreement

Select "I accept the license agreement" and "Next"



### 6) - App Protection

- DO NOT enable app protection
- CLICK on "Install"



### 7) - Finish Install

#### Installation summary for Landonline Software - Citrix

• Click on "Finish" to complete the installation