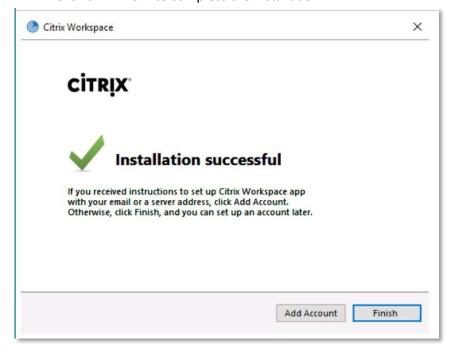

### 7) - Finish Install

#### Installation summary for Landonline Software - Citrix

• Click on "Finish" to complete the installation