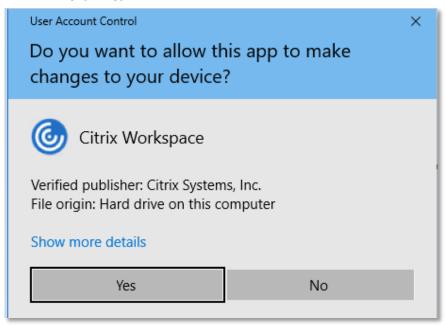

Download Citrix Workspace</u>

#### 2) – Download Citrix App

- Once open, click the "Download Citrix Workspace app for Windows" button to download.
- If prompted to Run or Save, you may choose either option, although usual practice is to Save the file locally and then Run it from the saved location.
- Note: New versions numbers will update over time.

# Citrix Workspace app 2305.1 for Windows

Release Date: Jun 30, 2023

Compatible with

Windows 11, 10 as well as Windows Server 2022, 2019, 2016.

Download Citrix Workspace app for Windows

(287 MB - .exe)

Version: 23.5.1.83(2305.1)

**Note:** there are helpful FAQs on the Citrix website(link is external), for example if you are reinstalling Citrix or if you have a query about the device you are using.

#### 3) Allow Changes

Click "Yes"



#### 4) – Welcome to Citrix

When prompted click "Start" button.



## 5) – License Agreement

Select "I accept the license agreement" and "Next"



### 6) - App Protection

- DO NOT enable app protection
- CLICK on "Install"



### 7) - Finish Install

#### Installation summary for Landonline Software - Citrix

• Click on "Finish" to complete the installation