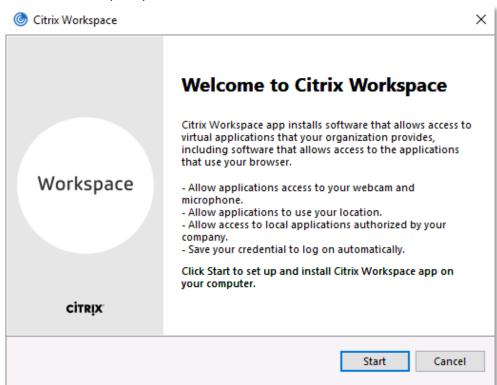

open, click the "Download Citrix Workspace app for Windows" button to download.
- If prompted to Run or Save, you may choose either option, although usual practice is to Save the file locally and then Run it from the saved location.
- Note: New versions numbers will update over time.

# Citrix Workspace app 2305.1 for Windows

Release Date: Jun 30, 2023

Compatible with

Windows 11, 10 as well as Windows Server 2022, 2019, 2016.

Download Citrix Workspace app for Windows

(287 MB - .exe)

Version: 23.5.1.83(2305.1)

**Note:** there are helpful FAQs on the Citrix website(link is external), for example if you are reinstalling Citrix or if you have a query about the device you are using.

#### 3) Allow Changes

Click "Yes"



#### 4) – Welcome to Citrix

When prompted click "Start" button.



## 5) – License Agreement

Select "I accept the license agreement" and "Next"



### 6) - App Protection

- DO NOT enable app protection
- CLICK on "Install"



### 7) - Finish Install

#### Installation summary for Landonline Software - Citrix

• Click on "Finish" to complete the installation