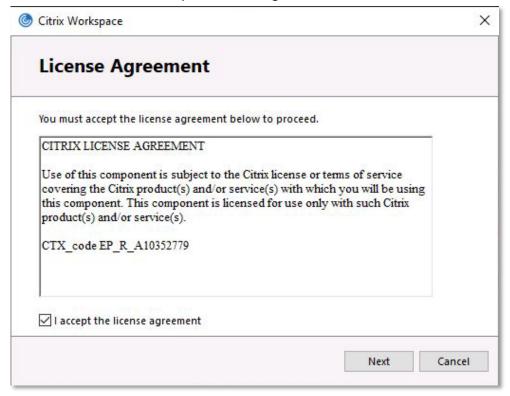

- If prompted to Run or Save, you may choose either option, although usual practice is to Save the file locally and then Run it from the saved location.
- Note: New versions numbers will update over time.

# Citrix Workspace app 2305.1 for Windows

Release Date: Jun 30, 2023

Compatible with

Windows 11, 10 as well as Windows Server 2022, 2019, 2016.

Download Citrix Workspace app for Windows

(287 MB - .exe)

Version: 23.5.1.83(2305.1)

**Note:** there are helpful FAQs on the Citrix website(link is external), for example if you are reinstalling Citrix or if you have a query about the device you are using.

#### 3) Allow Changes

Click "Yes"



#### 4) – Welcome to Citrix

When prompted click "Start" button.



## 5) – License Agreement

Select "I accept the license agreement" and "Next"



### 6) - App Protection

- DO NOT enable app protection
- CLICK on "Install"



### 7) - Finish Install

#### Installation summary for Landonline Software - Citrix

• Click on "Finish" to complete the installation